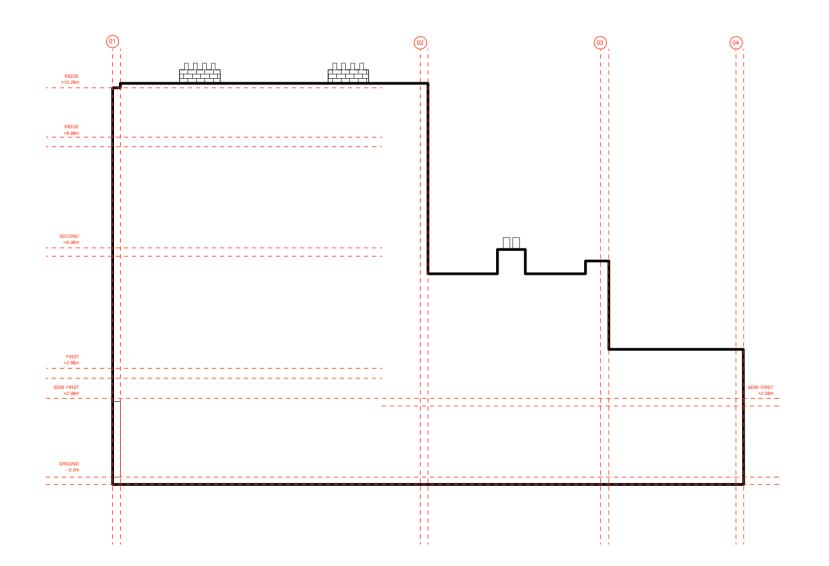

# PROPOSED ELEVATIONS @1:100 & @1:50

PROPOSED SOUTH EAST ELEVATION Scale 1:100

PROPOSED NORTH WEST ELEVATION Scale 1:100

PROPOSED NORTH EAST ELEVATION Scale 1:100

PROPOSED SOUTH WEST ELEVATION

Scale 1:50

FOR PLANNING CONSENT (P)

#### NOTES

**RIDGE** +10.29m

**RIDGE** 

--- BOUNDARY LINE

DEMOLITION

SOUNDPROOFING

DRAWING NUMBER\_

162\_ A201