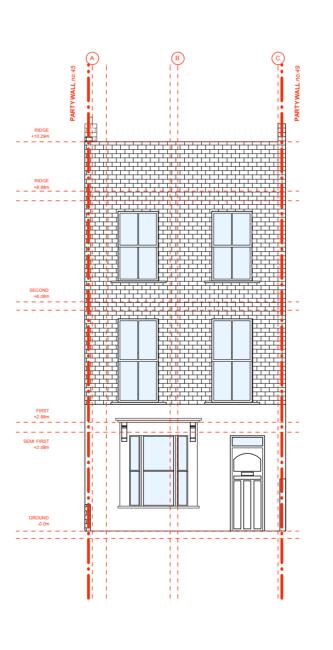

# PROPOSED ELEVATIONS @1:100 & @1:50

PROPOSED SOUTH EAST ELEVATION Scale 1:100

PROPOSED NORTH WEST ELEVATION Scale 1:100

PROPOSED NORTH EAST ELEVATION Scale 1:100

PROPOSED SOUTH WEST ELEVATION

Scale 1:50

FOR PLANNING CONSENT (P)

#### NOTES

**RIDGE** +10.29m

**RIDGE** 

--- BOUNDARY LINE

DEMOLITION

SOUNDPROOFING

DRAWING NUMBER\_

162\_ A201