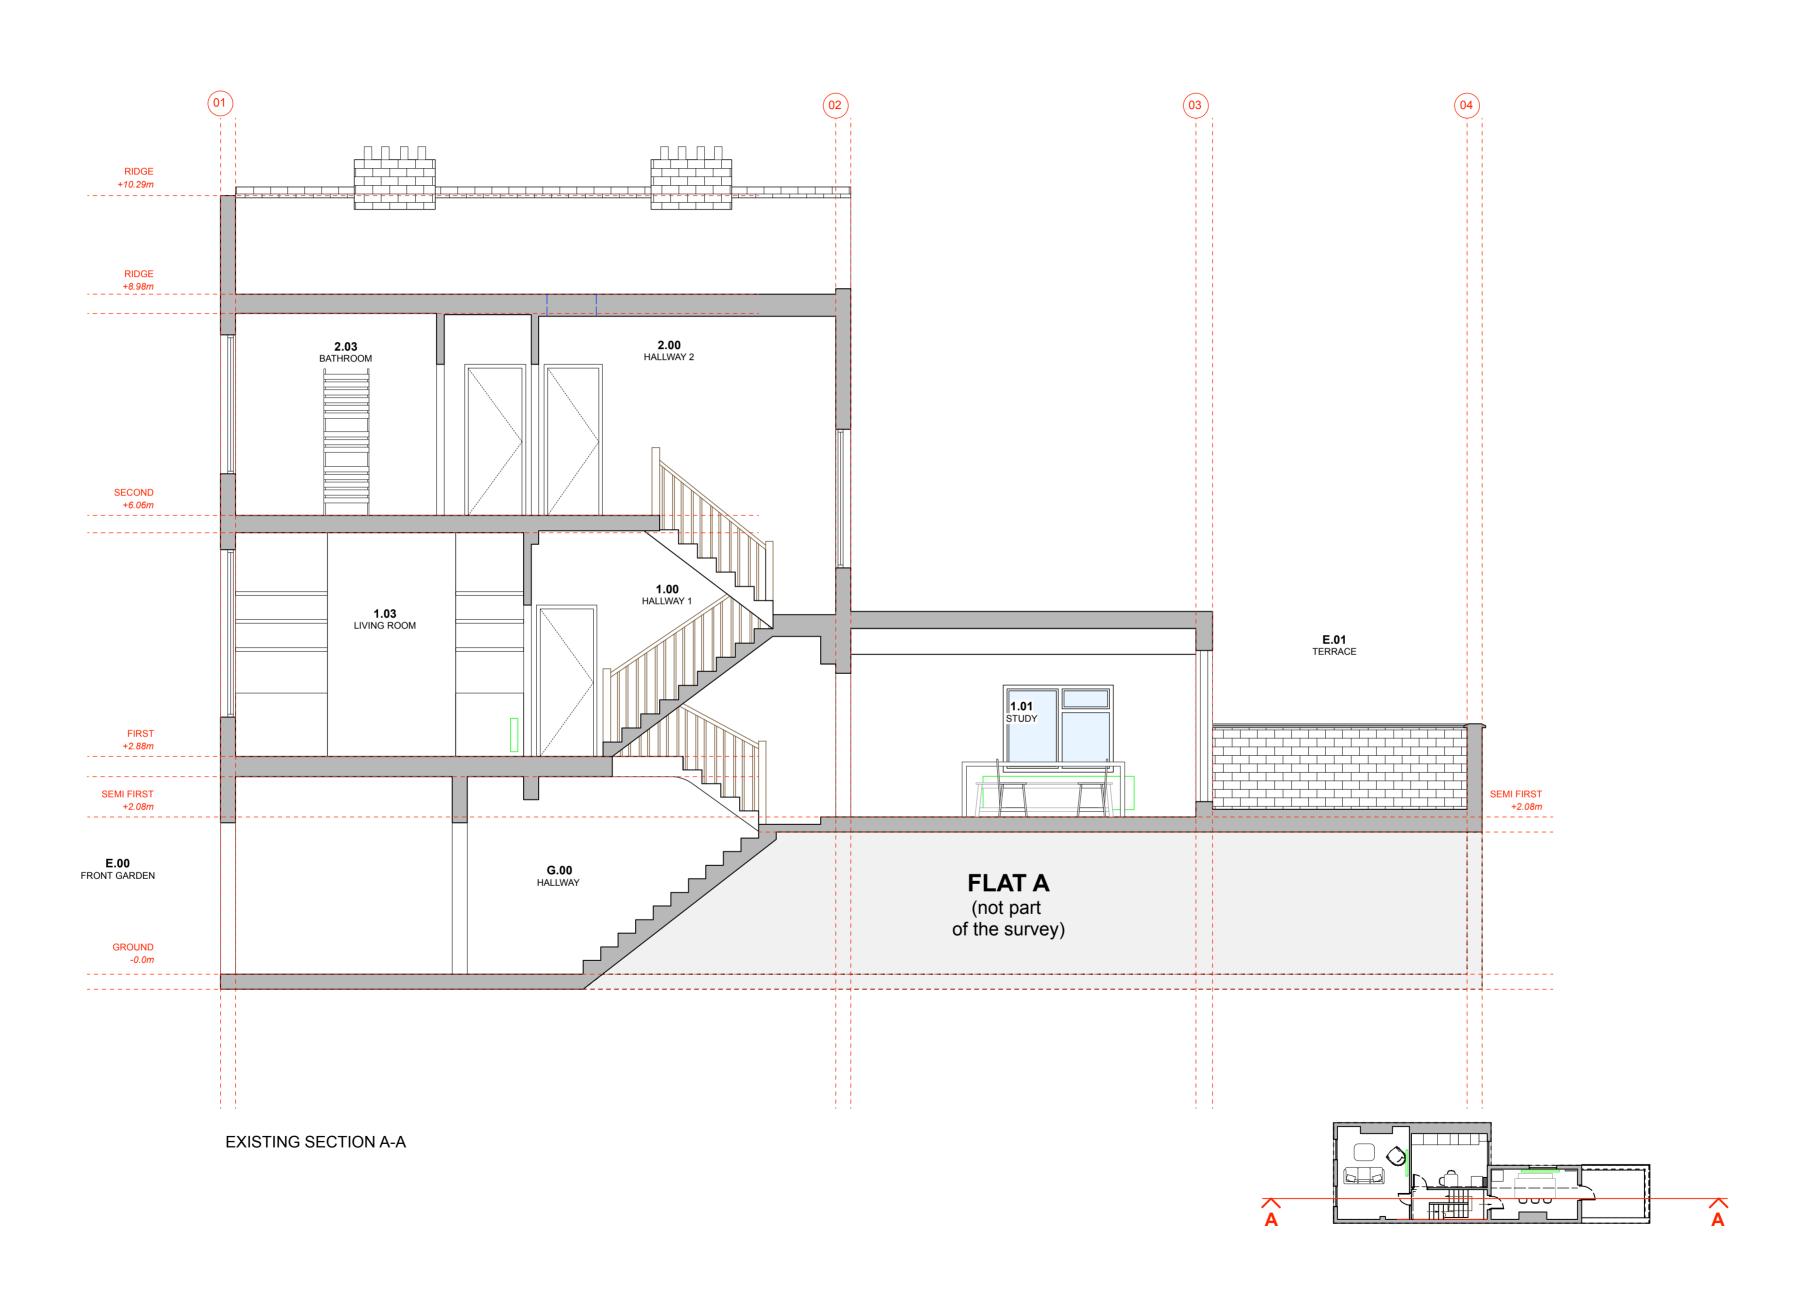

## EXISTING SECTION @1:50

## NOTES

--- BOUNDARY LINE

SOUNDPROOFING

162\_ A102

SUBJECT\_

EXISTING SECTION

47b BASSETT STREET

LONDON NW5 4PG

CLIENT\_ CHARLOTTE SISSON

DATE\_2018/11/08

UNITS\_mm SCALE\_1: 50 @A2

BY\_KB

FOR PLANNING CONSENT

a small studio limited Unit D.228 Parkhall Business Centre London SE21 8EN Tel: +44 (0) 7941 618172 www.asmallstudio.co.uk