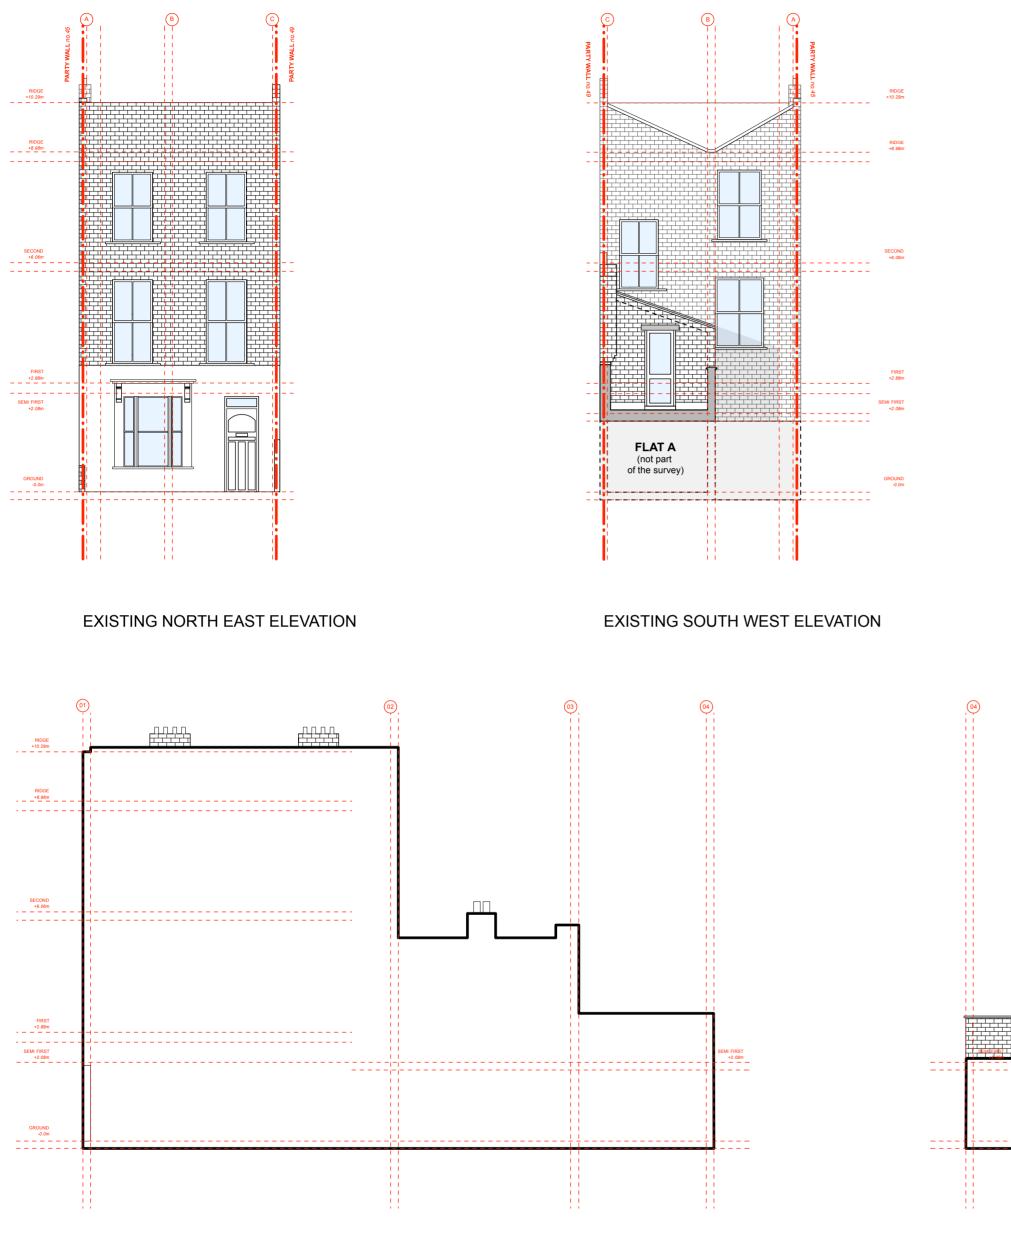

## EXISTING ELEVATIONS @1:100

EXISTING NORTH WEST ELEVATION

EXISTING SOUTH EAST ELEVATION

NOTES

---- BOUNDARY LINE

SOUNDPROOFING

| 0 1m 2m 3m 4m 5m                                                                                                                                                                                                           |
|----------------------------------------------------------------------------------------------------------------------------------------------------------------------------------------------------------------------------|
| DRAWINGS ARE INDICATIVE ONLY AND ON SITE<br>INVESTIGATION WORKS REQUIRED TO<br>DETERMINE FINAL DRAINAGE DESIGN.                                                                                                            |
| ALL INVERT LEVELS TO BE ACCURATELY<br>CHECKED ON SITE BY THE CONTRACTOR.                                                                                                                                                   |
| FALLS TO BE MIN 1:40                                                                                                                                                                                                       |
| REFER TO ROOM DATA SHEETS FOR DECORATION<br>SPECIFICATION THROUGHOUT PROPERTY                                                                                                                                              |
| REFER TO S/E CALCULATIONS AND SPECS<br>THROUGHOUT                                                                                                                                                                          |
| DRAWING NUMBER_                                                                                                                                                                                                            |
| 162_ A101                                                                                                                                                                                                                  |
| SUBJECT_                                                                                                                                                                                                                   |
| EXISTING ELEVATIONS                                                                                                                                                                                                        |
| PROJECT                                                                                                                                                                                                                    |
| 47b BASSETT STREET                                                                                                                                                                                                         |
| LONDON NW5 4PG                                                                                                                                                                                                             |
|                                                                                                                                                                                                                            |
| CHARLOTTE SISSON                                                                                                                                                                                                           |
| DATE_2018/11/08                                                                                                                                                                                                            |
|                                                                                                                                                                                                                            |
| DATE_2018/11/08                                                                                                                                                                                                            |
| DATE_2018/11/08                                                                                                                                                                                                            |
| DATE_2018/11/08 UNITS_mm SCALE_1: 100 @A2                                                                                                                                                                                  |
| DATE_2018/11/08 UNITS_mm SCALE_1: 100 @A2 BY_KB                                                                                                                                                                            |
| DATE_2018/11/08<br>UNITS_mm<br>SCALE_1: 100 @A2<br>BY_KB<br>FOR PLANNING CONSENT<br>a small studio limited<br>Unit D.228 Parkhall Business Centre<br>London SE21 8EN<br>Tel: +44 (0) 7941 618172                           |
| DATE_2018/11/08<br>UNITS_mm<br>SCALE_1: 100 @A2<br>BY_KB<br>FOR PLANNING CONSENT<br>a small studio limited<br>Unit D.228 Parkhall Business Centre<br>London SE21 8EN<br>Tel: +44 (0) 7941 618172<br>www.asmallstudio.co.uk |