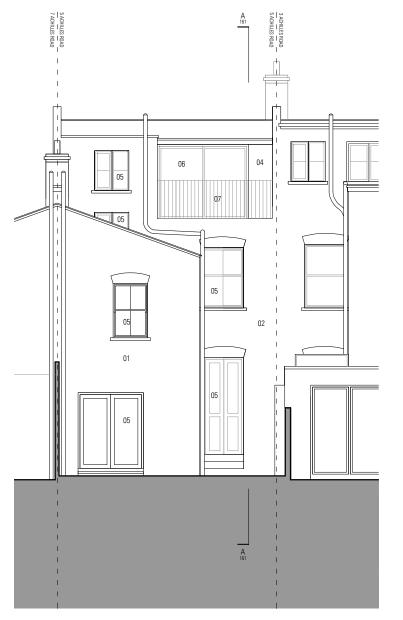

# 02 \_ EXISTING REAR ELEVATION

### MATERIAL KEY:

- Existing White Render
- Existing Brickwork
- Existing Concrete Roof Tiles
- Existing Slate Cladding
- Existing Double Glazed Window / Door
- Existing Aluminium Framed Door
- Existing Metal Balustrade