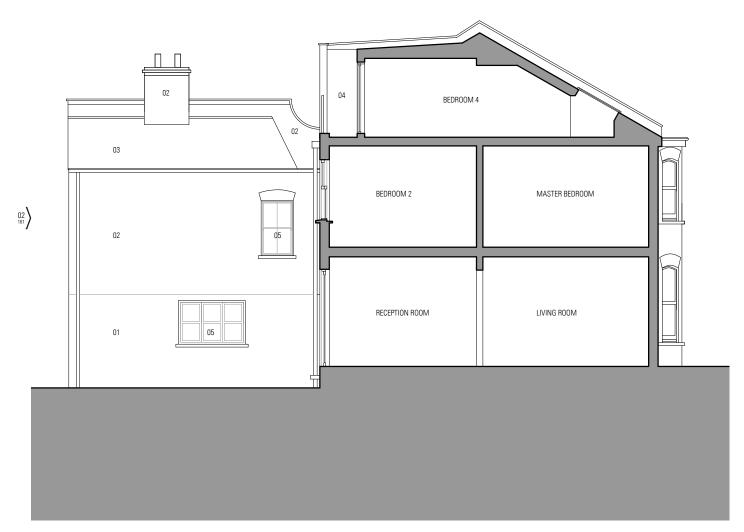

PROJECT NO. DRAWING NO.

541 154 \_\_

DRAWING TITLE

EXISTING ROOF PLAN

DRAWING SCALE 1:100 @ A3 05/09/2018

01 \_ EXISTING SECTION AA

# 02 \_ EXISTING REAR ELEVATION