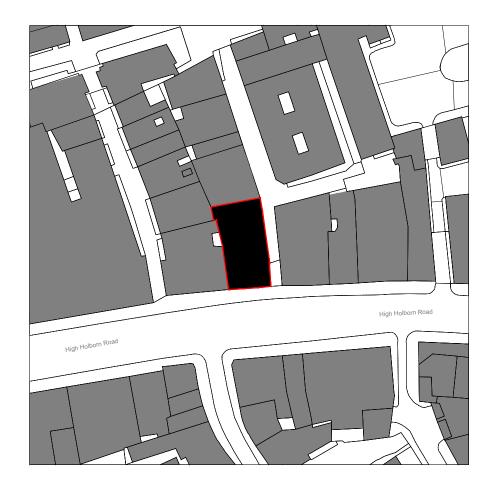

Location Plan Scale: 1/1250

Dining innovation UK Project Title Proposal of New Signage 34-36 High Holborn Rd London, WC1V 6AE

Drawing Title Location plan

Client

Planning Application Scale @ A3 Drawn by Checked by EK

LA 1:1250 Job No. 1808 Drawing No. 1801-PL-001 Date 21112018