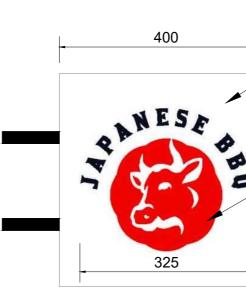

Proposed Elevation 1:20

New white aluminum board with cut out / Push through black letters and Logo. Board to be mounted onto 3125mm x 730mm existing glass aluminum anchor sheet. Only Logo and all letters to be edged LED illuminated. Refer to detail 01.

Detail 01 Proposed sign

Proposed sign Scale: 1:20

Elevation

Scale: 1:50

Proposed Elevation signages

3mm white aluminium board with cut out / push through letters and logo rendering black and red accordingly. Logo & Characters on face of board to show on both sides.

Cut out/push through letters and logo to be edge LED illuminated. Electrical supply to remain as existing. Dimensions for logo are 280mm high x 325 mm as shown.