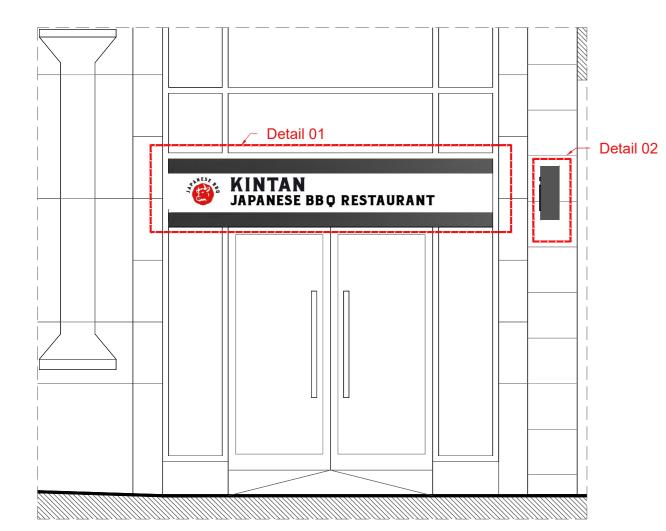

 Hanging sign face to be 3mm white aluminium board with cut out / push through letters and logo rendering black and red accordingly. Logo & Characters on face of board to be edge illuminated and to show on both sides of hanging sign. Refer to Detail 02.

Project Status
Planning Application
Scale @ A3 Drawn by Checked by Date
1:20 LA EK 21112018
Job No. Drawing No. Rev
1808 1808-PL-051 A

Detail 02 Proposed sign Scale: 1:10

Logo & letters to be cut out/push through on face of aluminum board, rendering red and black colours accordingly. Logo and black letters to be led lluminated as shown in detail. Aluminum white board with cut out / push through black letters. Sign board to be mounted onto 3125mm x 730mm existing glass aluminum anchor sheet.