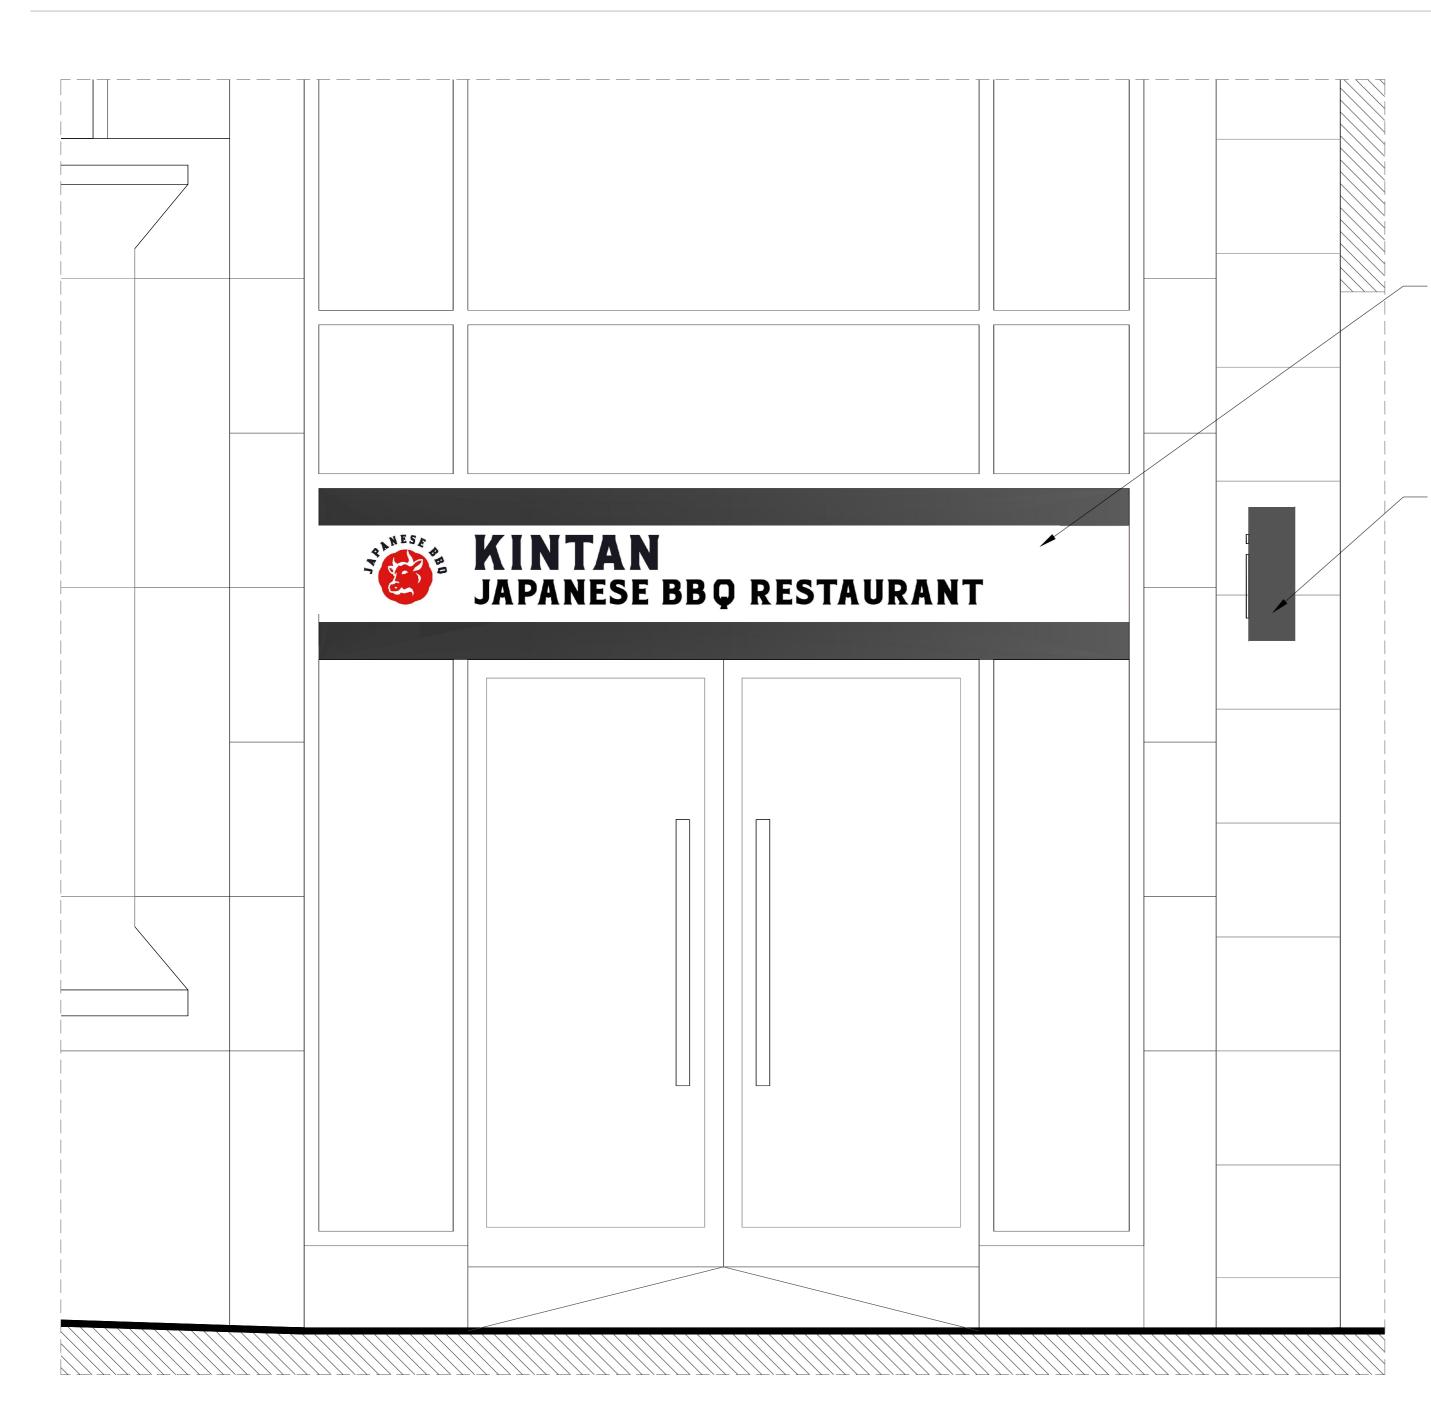

Proposed Elevation 1:20

New white aluminum board with cut out / Push through black letters and Logo. Board to be mounted onto 3125mm x 730mm existing glass aluminum anchor sheet. Only Logo and all letters to be edged LED illuminated. Refer to detail 01.

 Hanging sign face to be 3mm white aluminium board with cut out / push through letters and logo rendering black and red accordingly. Logo & Characters on face of board to be edge illuminated and to show on both sides of hanging sign. Refer to Detail 02.

 Revision
 Date
 Description
 Drawn

 A
 181121
 Materials and illumination details amended
 LA

Client
Dining innovation UK

Project Title

Proposal of New Signage 34-36 High Holborn Rd London, WC1V 6AE

Drawing Title Proposed elevation

Project Status
Planning Application
Scale @ A3 Drawn by Checked by Date
1:20 LA EK 21112018
Job No. Drawing No. Rev
1808 1808-PL-051 A

Detail 02 Proposed sign Scale: 1:10

Logo & letters to be cut out/push through on face of aluminum board, rendering red and black colours accordingly. Logo and black letters to be led lluminated as shown in detail. Aluminum white board with cut out / push through black letters. Sign board to be mounted onto 3125mm x 730mm existing glass aluminum anchor sheet.

Detail 01 Proposed sign

Proposed sign Scale: 1:20

Elevation

Scale: 1:50

Proposed Elevation signages

3mm white aluminium board with cut out / push through letters and logo rendering black and red accordingly. Logo & Characters on face of board to show on both sides.

Cut out/push through letters and logo to be edge LED illuminated. Electrical supply to remain as existing. Dimensions for logo are 280mm high x 325 mm as shown.