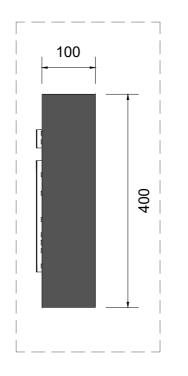

Cut out/push through letters and logo to be edge LED illuminated. Electrical supply to remain as existing. Dimensions for logo are 280mm high x 325 mm as shown.