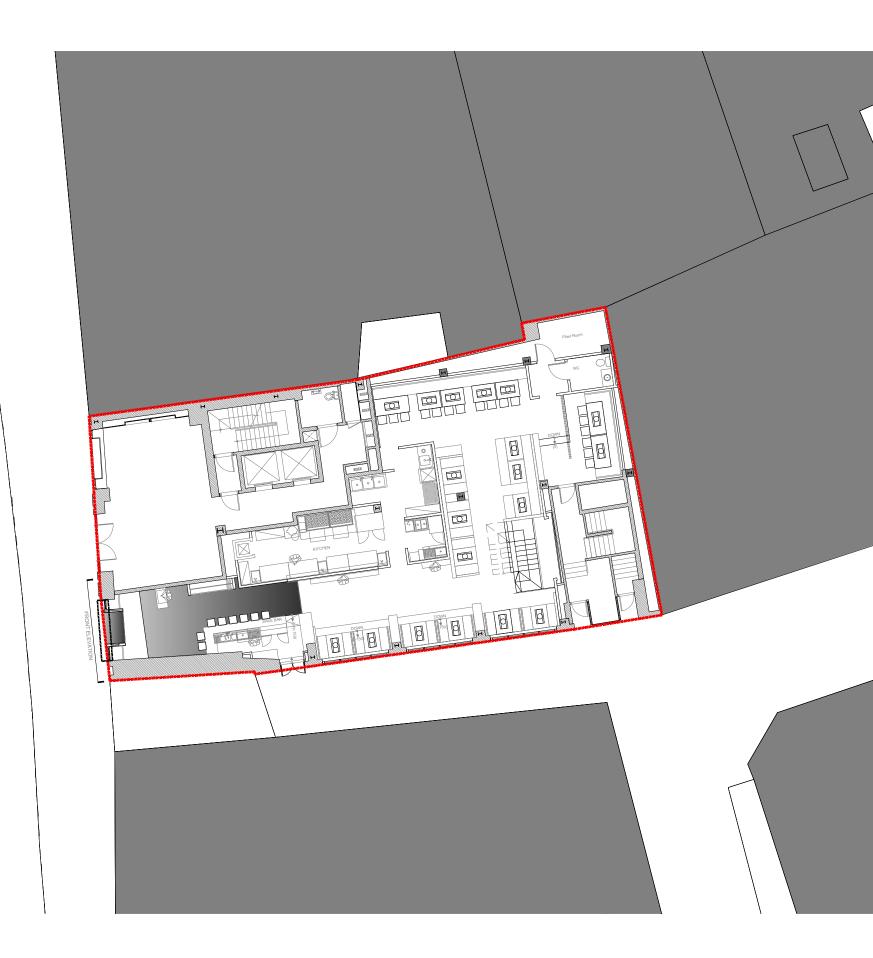

Rev A

Site plan Scale: 1:200

Dining innovation UK Project Title Proposal of New Signage 34-36 High Holborn Rd London, WC1V 6AE

Drawing Title Site plan

Client

# Planning Application

Scale @ A3 LA 1:200 Job No. 1808

Checke EK

Date 21112018

Drawing No. 1808-PL-002

Rev A

**Existing Elevation** Scale: 1:50

Proposed Elevation Scale: 1:50