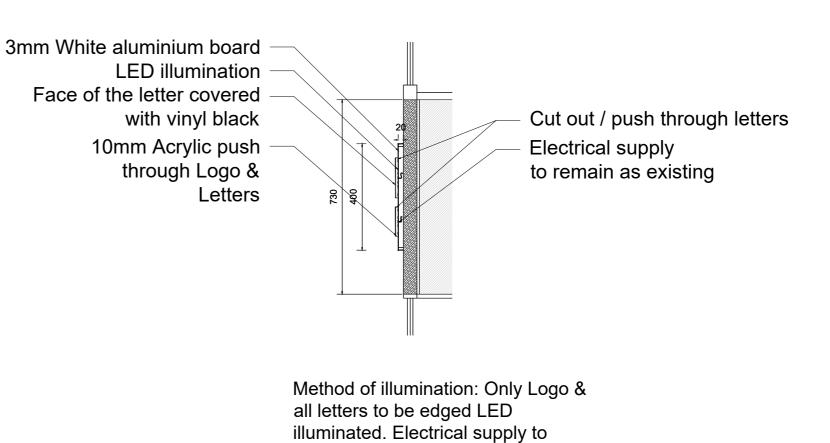

Project Status
Planning Application
Scale @ A3 Drawn by Checked by Date
1:20 LA EK 21112018
Job No. Drawing No. Rev
1808 1808-PL-051 A

Detail 02 Proposed sign Scale: 1:10

Logo & letters to be cut out/push through on face of aluminum board, rendering red and black colours accordingly. Logo and black letters to be led lluminated as shown in detail. Aluminum white board with cut out / push through black letters. Sign board to be mounted onto 3125mm x 730mm existing glass aluminum anchor sheet.