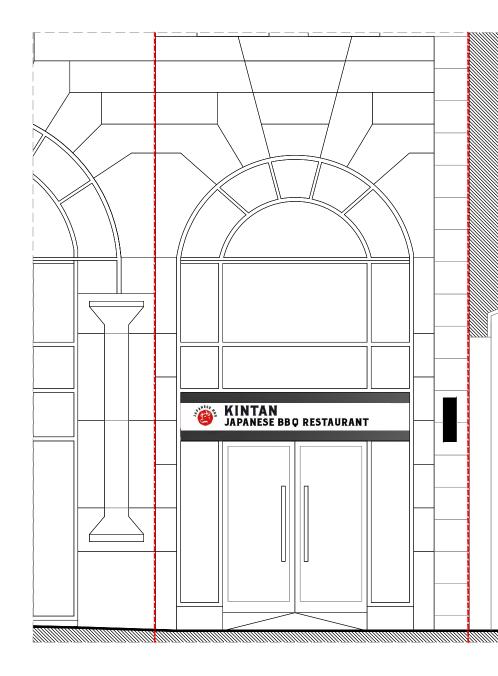

# Planning Application

Scale @ A3 LA 1:200 Job No. 1808

Checke EK

Date 21112018

Drawing No. 1808-PL-002

Rev A

**Existing Elevation** Scale: 1:50

Proposed Elevation Scale: 1:50

Dining innovation UK Project Title Proposal of New Signage

Client

34-36 High Holborn Rd London, WC1V 6AE

Drawing Title Existing and Proposed Front Elevation

Planning Application Drawn by Scale @ A3 Checked by EK Date 21112018 1:50 Job No. 1808 Rev A Drawing No. 1808-PL-050