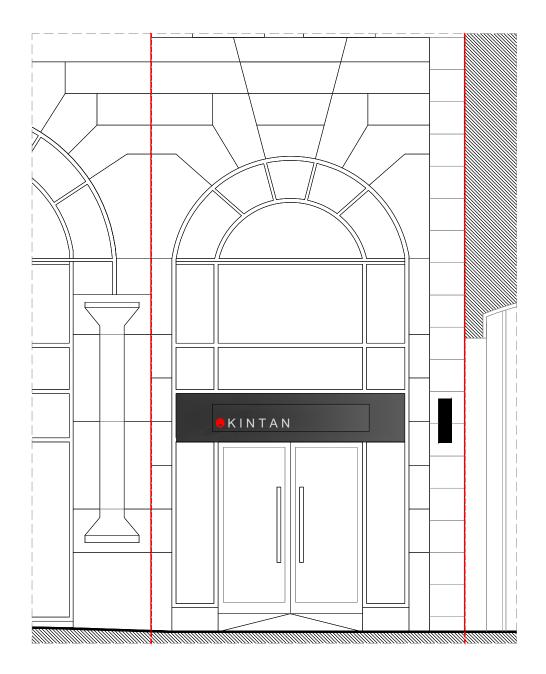

# Planning Application

Scale @ A3 LA 1:200 Job No. 1808

Checke EK

Date 21112018

Drawing No. 1808-PL-002

Rev A

**Existing Elevation** Scale: 1:50

Proposed Elevation Scale: 1:50

Dining innovation UK Project Title Proposal of New Signage

Client

34-36 High Holborn Rd London, WC1V 6AE

Drawing Title Existing and Proposed Front Elevation

Planning Application Drawn by Scale @ A3 Checked by EK Date 21112018 1:50 Job No. 1808 Rev A Drawing No. 1808-PL-050