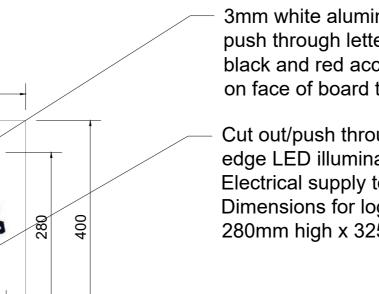

Detail 01 Proposed sign

Proposed sign Scale: 1:20

Elevation

Scale: 1:50

Proposed Elevation signages

3mm white aluminium board with cut out / push through letters and logo rendering black and red accordingly. Logo & Characters on face of board to show on both sides.

Cut out/push through letters and logo to be edge LED illuminated. Electrical supply to remain as existing. Dimensions for logo are 280mm high x 325 mm as shown.