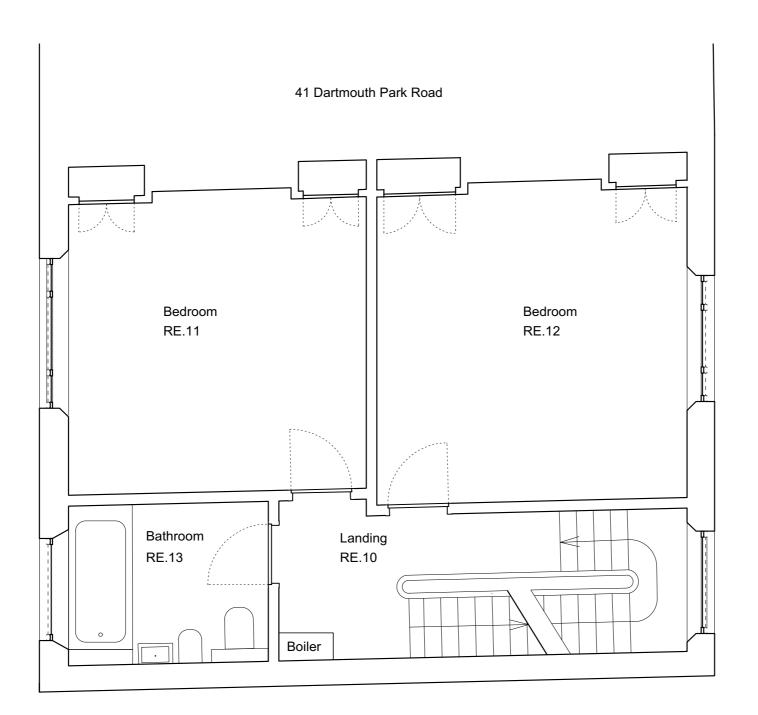

 P1
 15.11.18
 For Planning Application

 Rev.
 Date
 Revision notes
 N

 0
 0.5m
 2m

Drawing No.

276\_PL01\_111 P1

Proposed First Floor Plan

 Project
 39 Dartmouth Park Road, London NW5 1S

 Client
 Mr & Mrs Case

 Drawn
 LB
 Checked
 S

 Date
 12.11.2018
 Status
 PLANNIN

 Scale@A3
 1.50
 Scale@A1
 N

© Stephen Taylor Architects All rights described in chapter IV of the Cop

STEPHEN TAYLOR
ARCHITECTS
38 KINGSLAND ROAD
21H PERSEVERANCE WORKS
LONDON E8 2DD