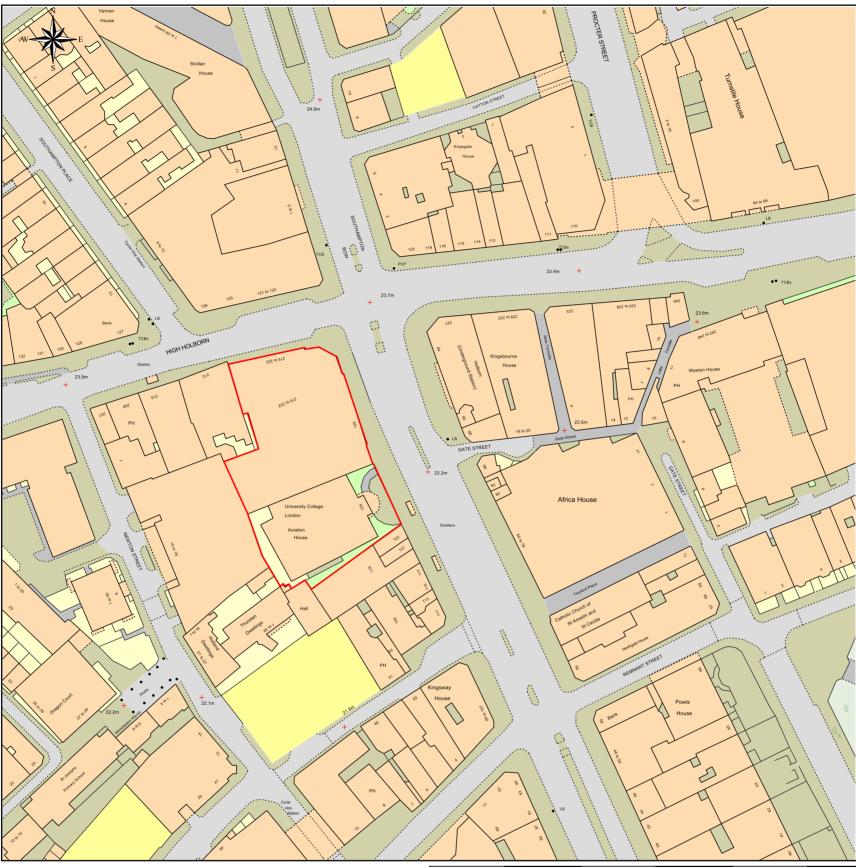

## Location Plan #1225881

This Plan includes the following Licensed Data: OS MasterMap Colour PDF Location Plan by the Ordnance Survey National Geographic Database and incorporating surveyed revision available at the date of production. Reproduction in whole or in part is prohibited without the prior permission of Ordnance Survey. The representation of a road, track or path is no evidence of a right of way. The representation of features, as lines is no evidence of a property boundary. © Crown copyright and database rights, 2018. Ordnance Survey 0100031673

Scale: 1:1250, paper size: A3

25m

0m

Aviation House, 125 Kingsway, London, WC2B 6NH.

50m

75m

100m

125m