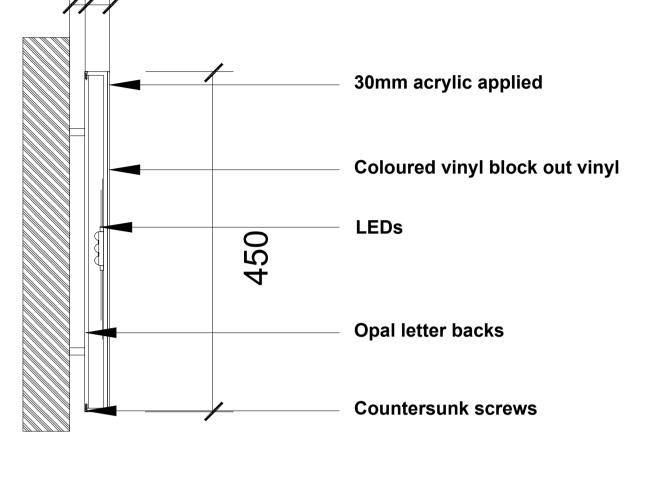

30

FASCIA SIGN LETTERING DETAIL 1:5 @ A1

Regus

Projection sign to be doubled sided aluminium hanging sign with vinyls applied and light fitted above. Fixed to the shopfront by a steel bracket. Bracket to be painted black. RAL TBC.