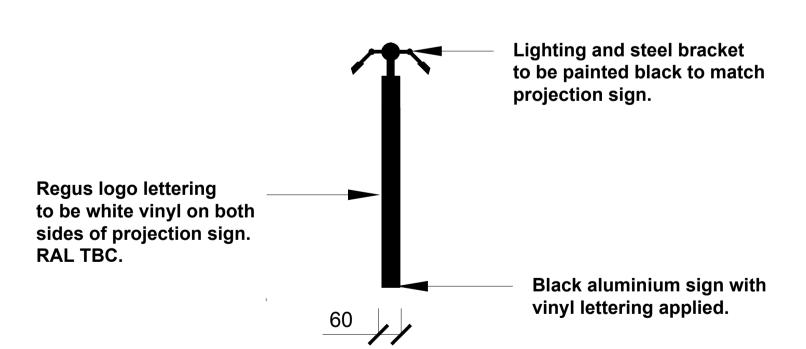

30

FASCIA SIGN LETTERING DETAIL 1:5 @ A1

Regus

Projection sign to be doubled sided aluminium hanging sign with vinyls applied and light fitted above. Fixed to the shopfront by a steel bracket. Bracket to be painted black. RAL TBC.

PROJECTION SIGN DETAILS 1:10 @ A1

**SECTION B-B 1:10 @ A1** 

PROJECT **SPACES** 

ADDRESS