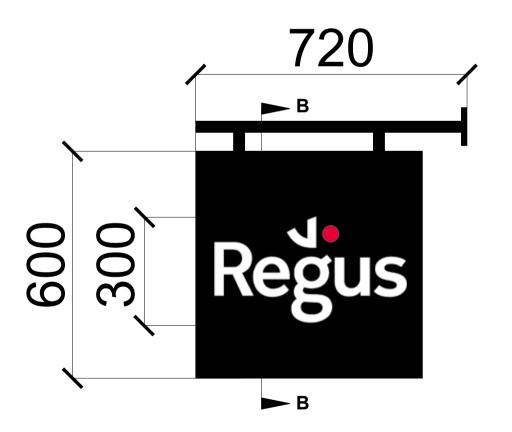

30

FASCIA SIGN LETTERING DETAIL 1:5 @ A1

Regus

Projection sign to be doubled sided aluminium hanging sign with vinyls applied and light fitted above. Fixed to the shopfront by a steel bracket. Bracket to be painted black. RAL TBC.

PROJECTION SIGN DETAILS 1:10 @ A1

**SECTION B-B 1:10 @ A1** 

PROJECT **SPACES** 

ADDRESS