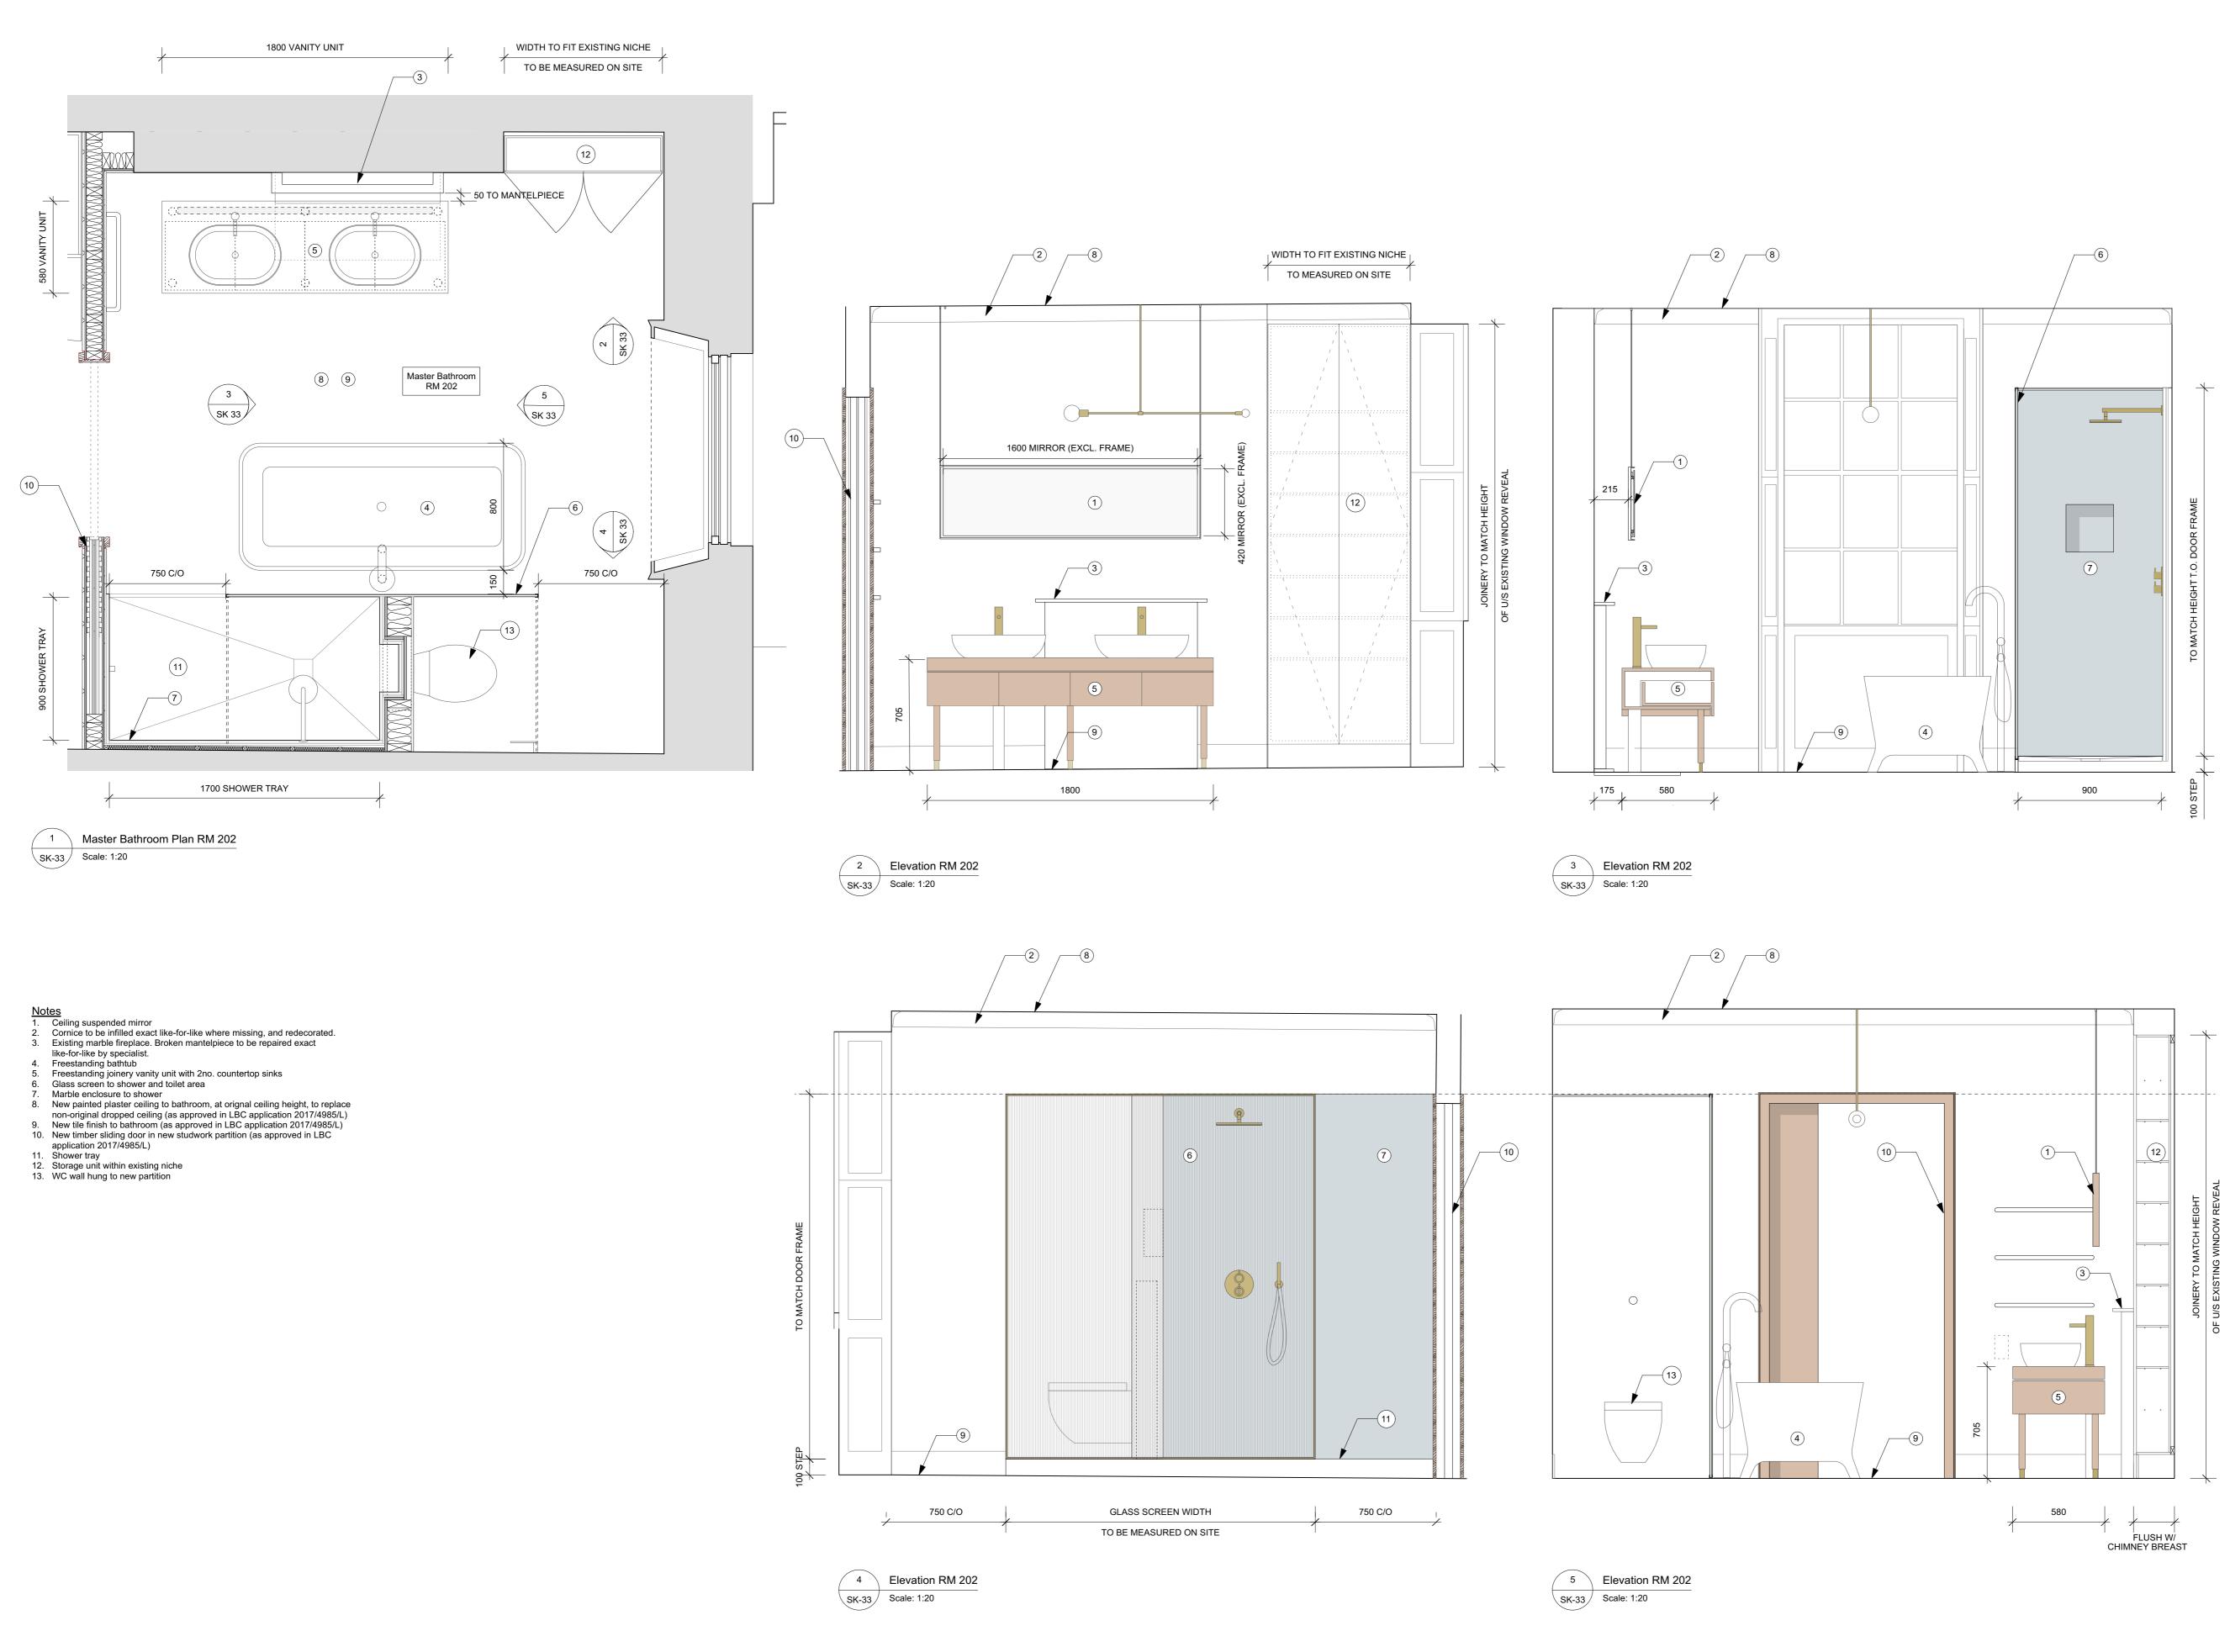

Notes Use figured dimensions only. Do not scale from this drawing. Issued for purpose indicated only. All dimensions to be checked on site. Architect to be notified of any discrepancies before construction commences. Structural and services information is indicative only - refer to consultants' drawings and specification for details and setting out. All work and materials to be in accordnace with current applicable statutory legislation and to comply with all relevant codes of practice and British and European standards. Information contained within this drawing is the sole copyright of IF\_DO (IF Design Office Ltd) and not to be reproduced without expressed wishes. Α **Revisions** Issued for record purposes to 15/11/18 conservation officer - variation to approved scheme: 2017/4985/L В Consultants С Key Plan D IF\_DO IF\_DO Architecture & Design Unit 7P, Vanguard Court, Peckham Road, London, SE5 8QT +44 (0)203 6345 6789 info@ifdo.co www.ifdo.co Project 17 John Street Client Michael + Juliette Graham **Drawing Title** Е Master Bathroom RM 202 Scale 1:20 @ A1 **Drawn** GG Date November 2018 Check SC Issued for Proj. No. Dwg. No. Rev 1601 SK-33 Information -7