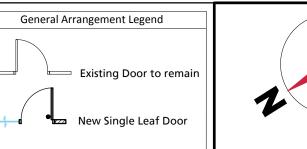

Existing Partition to Remain

New 100mm solid partition constructed from FFL to suspended ceiling level.

Existing Glazing to Remain.

New full height, single glazed partition. Storage Wall Unit - 500mm deep.

Storage Wall Unit - 600mm deep.

Storage Wall Unit - 600mm deep with coat rail and hat shelf. #/## Room Label - Floor / Room No.  $\frac{\#}{\#}$  Door Label - Floor / Room No.

Vision Panel Self Closing Device