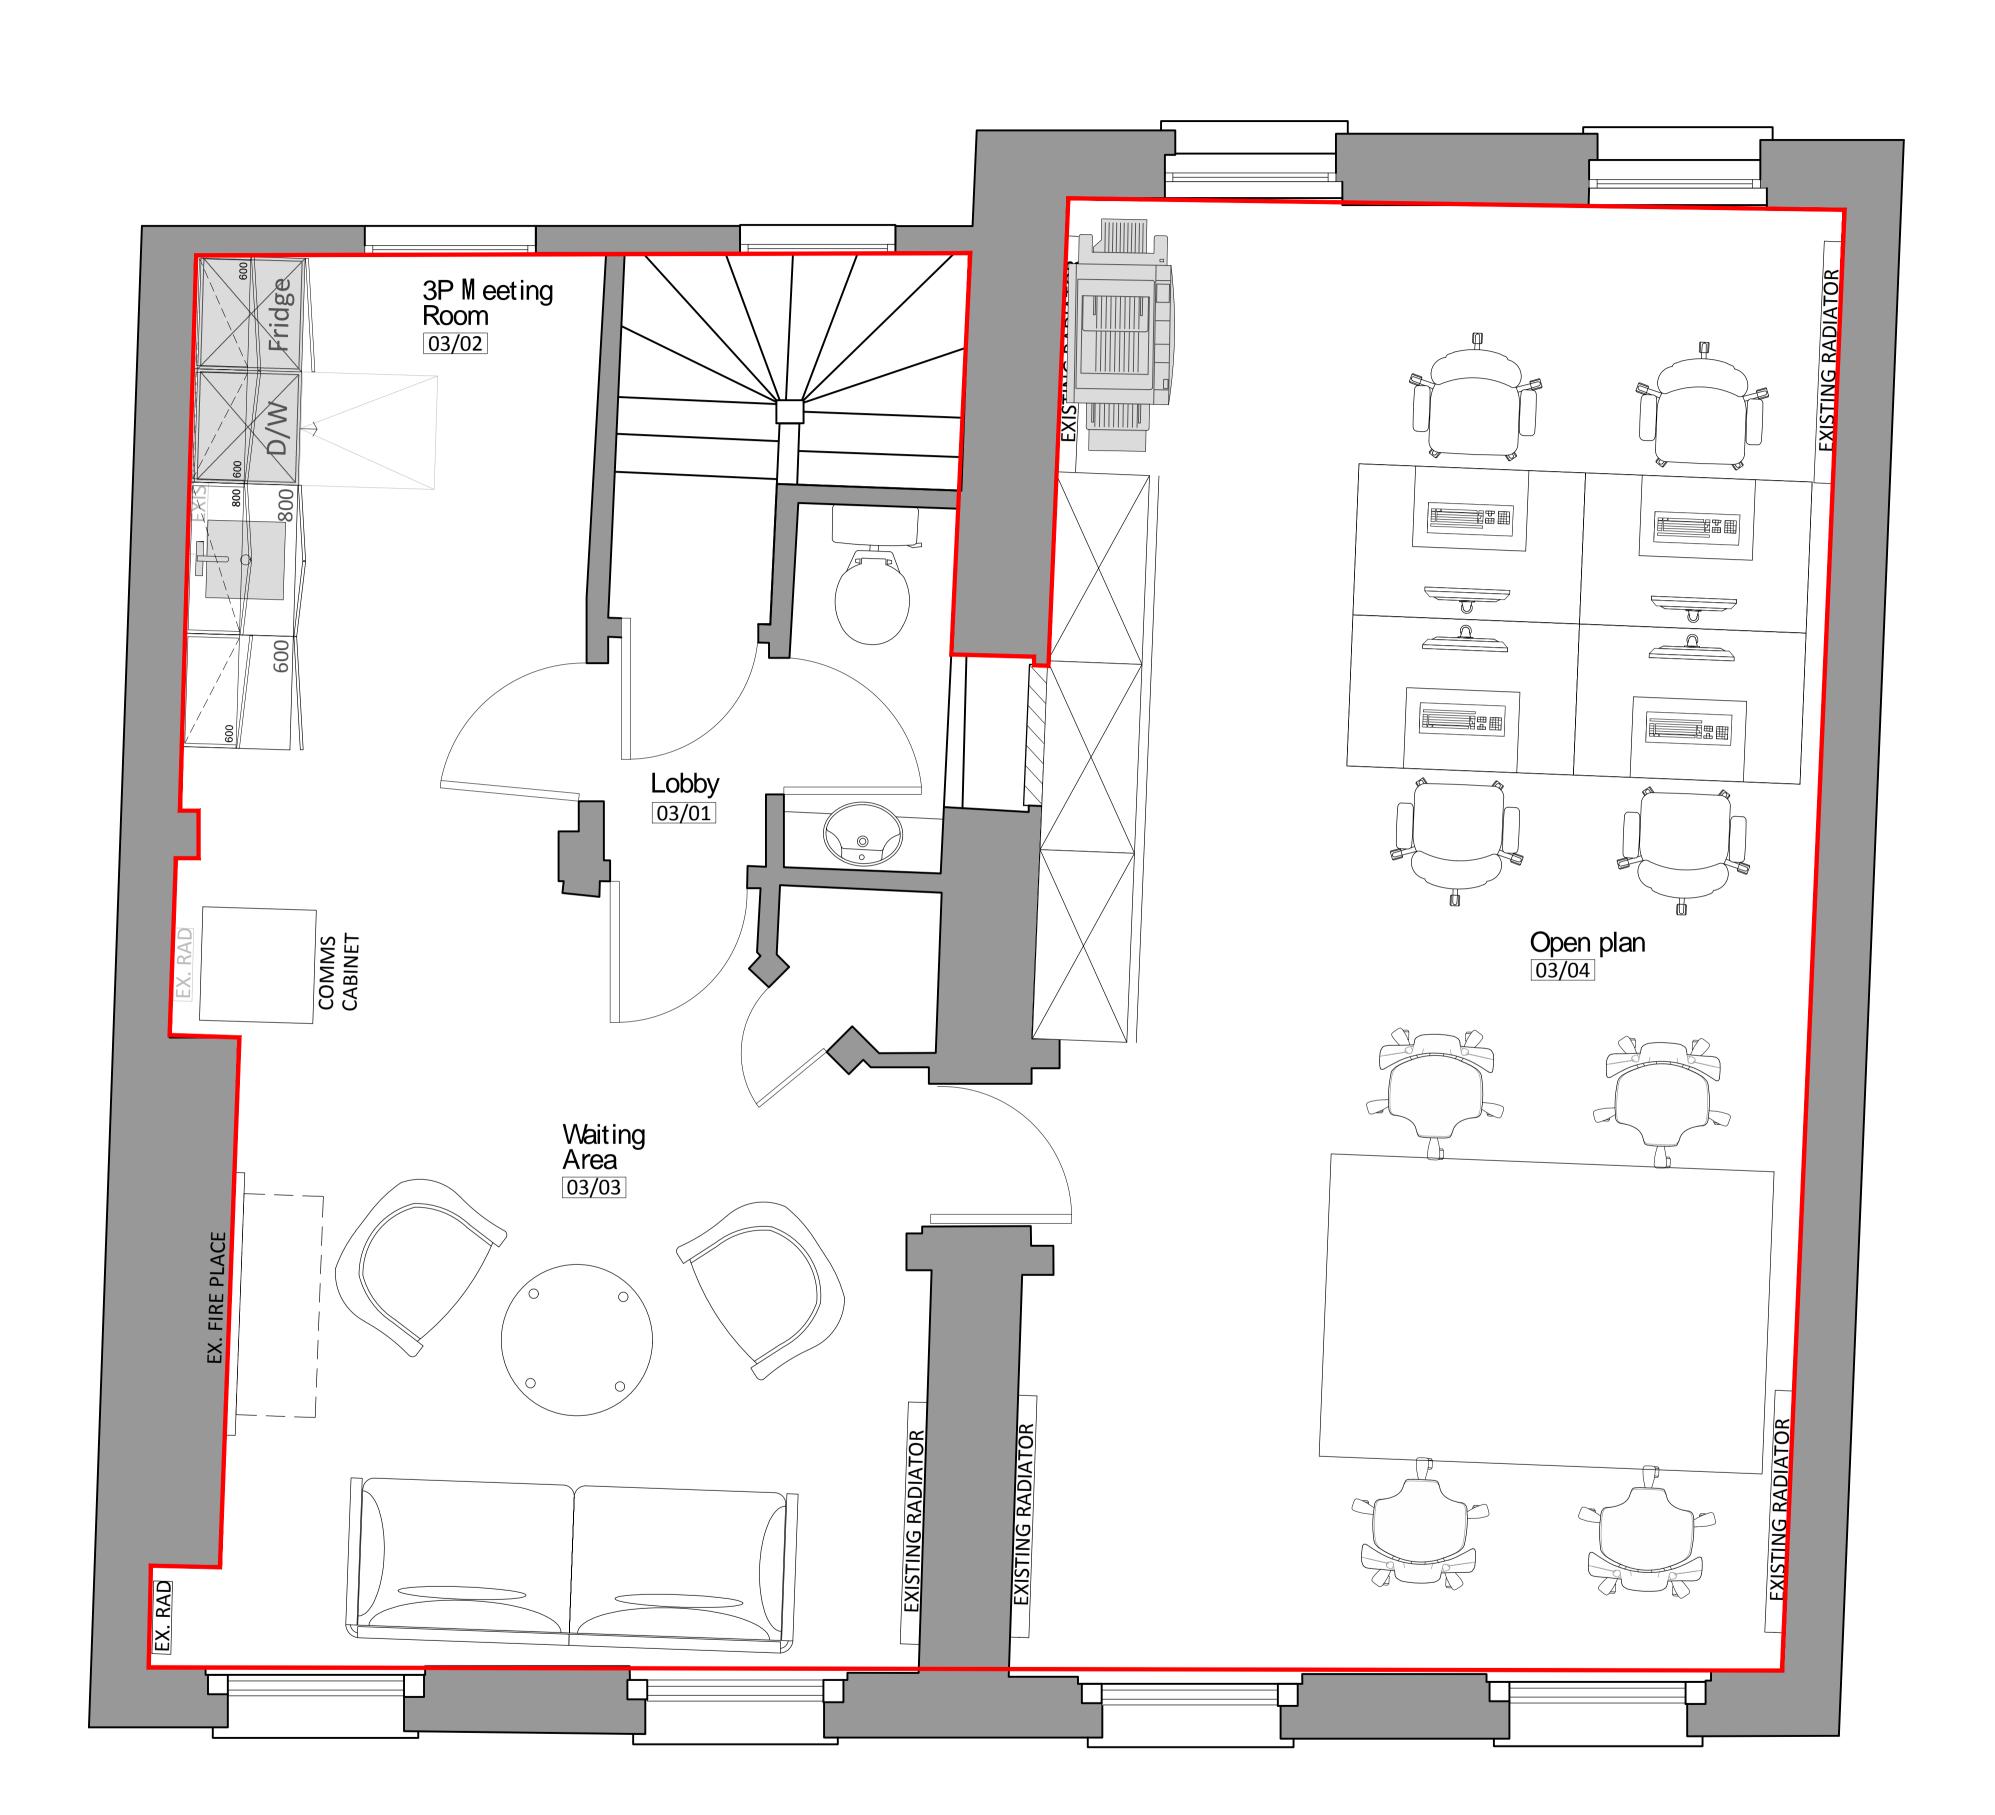

## PITCH DRAWING

SHAFTSBURY ESTATES

PROJECT

57-59 MONMOUTH STREET 4 CHING COURT LONDON WC2H 9EY

THIRD FLOOR GENERAL ARRANGEMENT PLAN

| SCALE | 1:20 @ A1 |       |    |               |
|-------|-----------|-------|----|---------------|
| DATE  | 19.07.18  | DRAWN | SO | CHECKED<br>GW |

| PROJECT NO | BLDG. | FLOOR | DETAIL | REV. |
|------------|-------|-------|--------|------|
| AR23774    | 2     | 3     | GA     | -    |