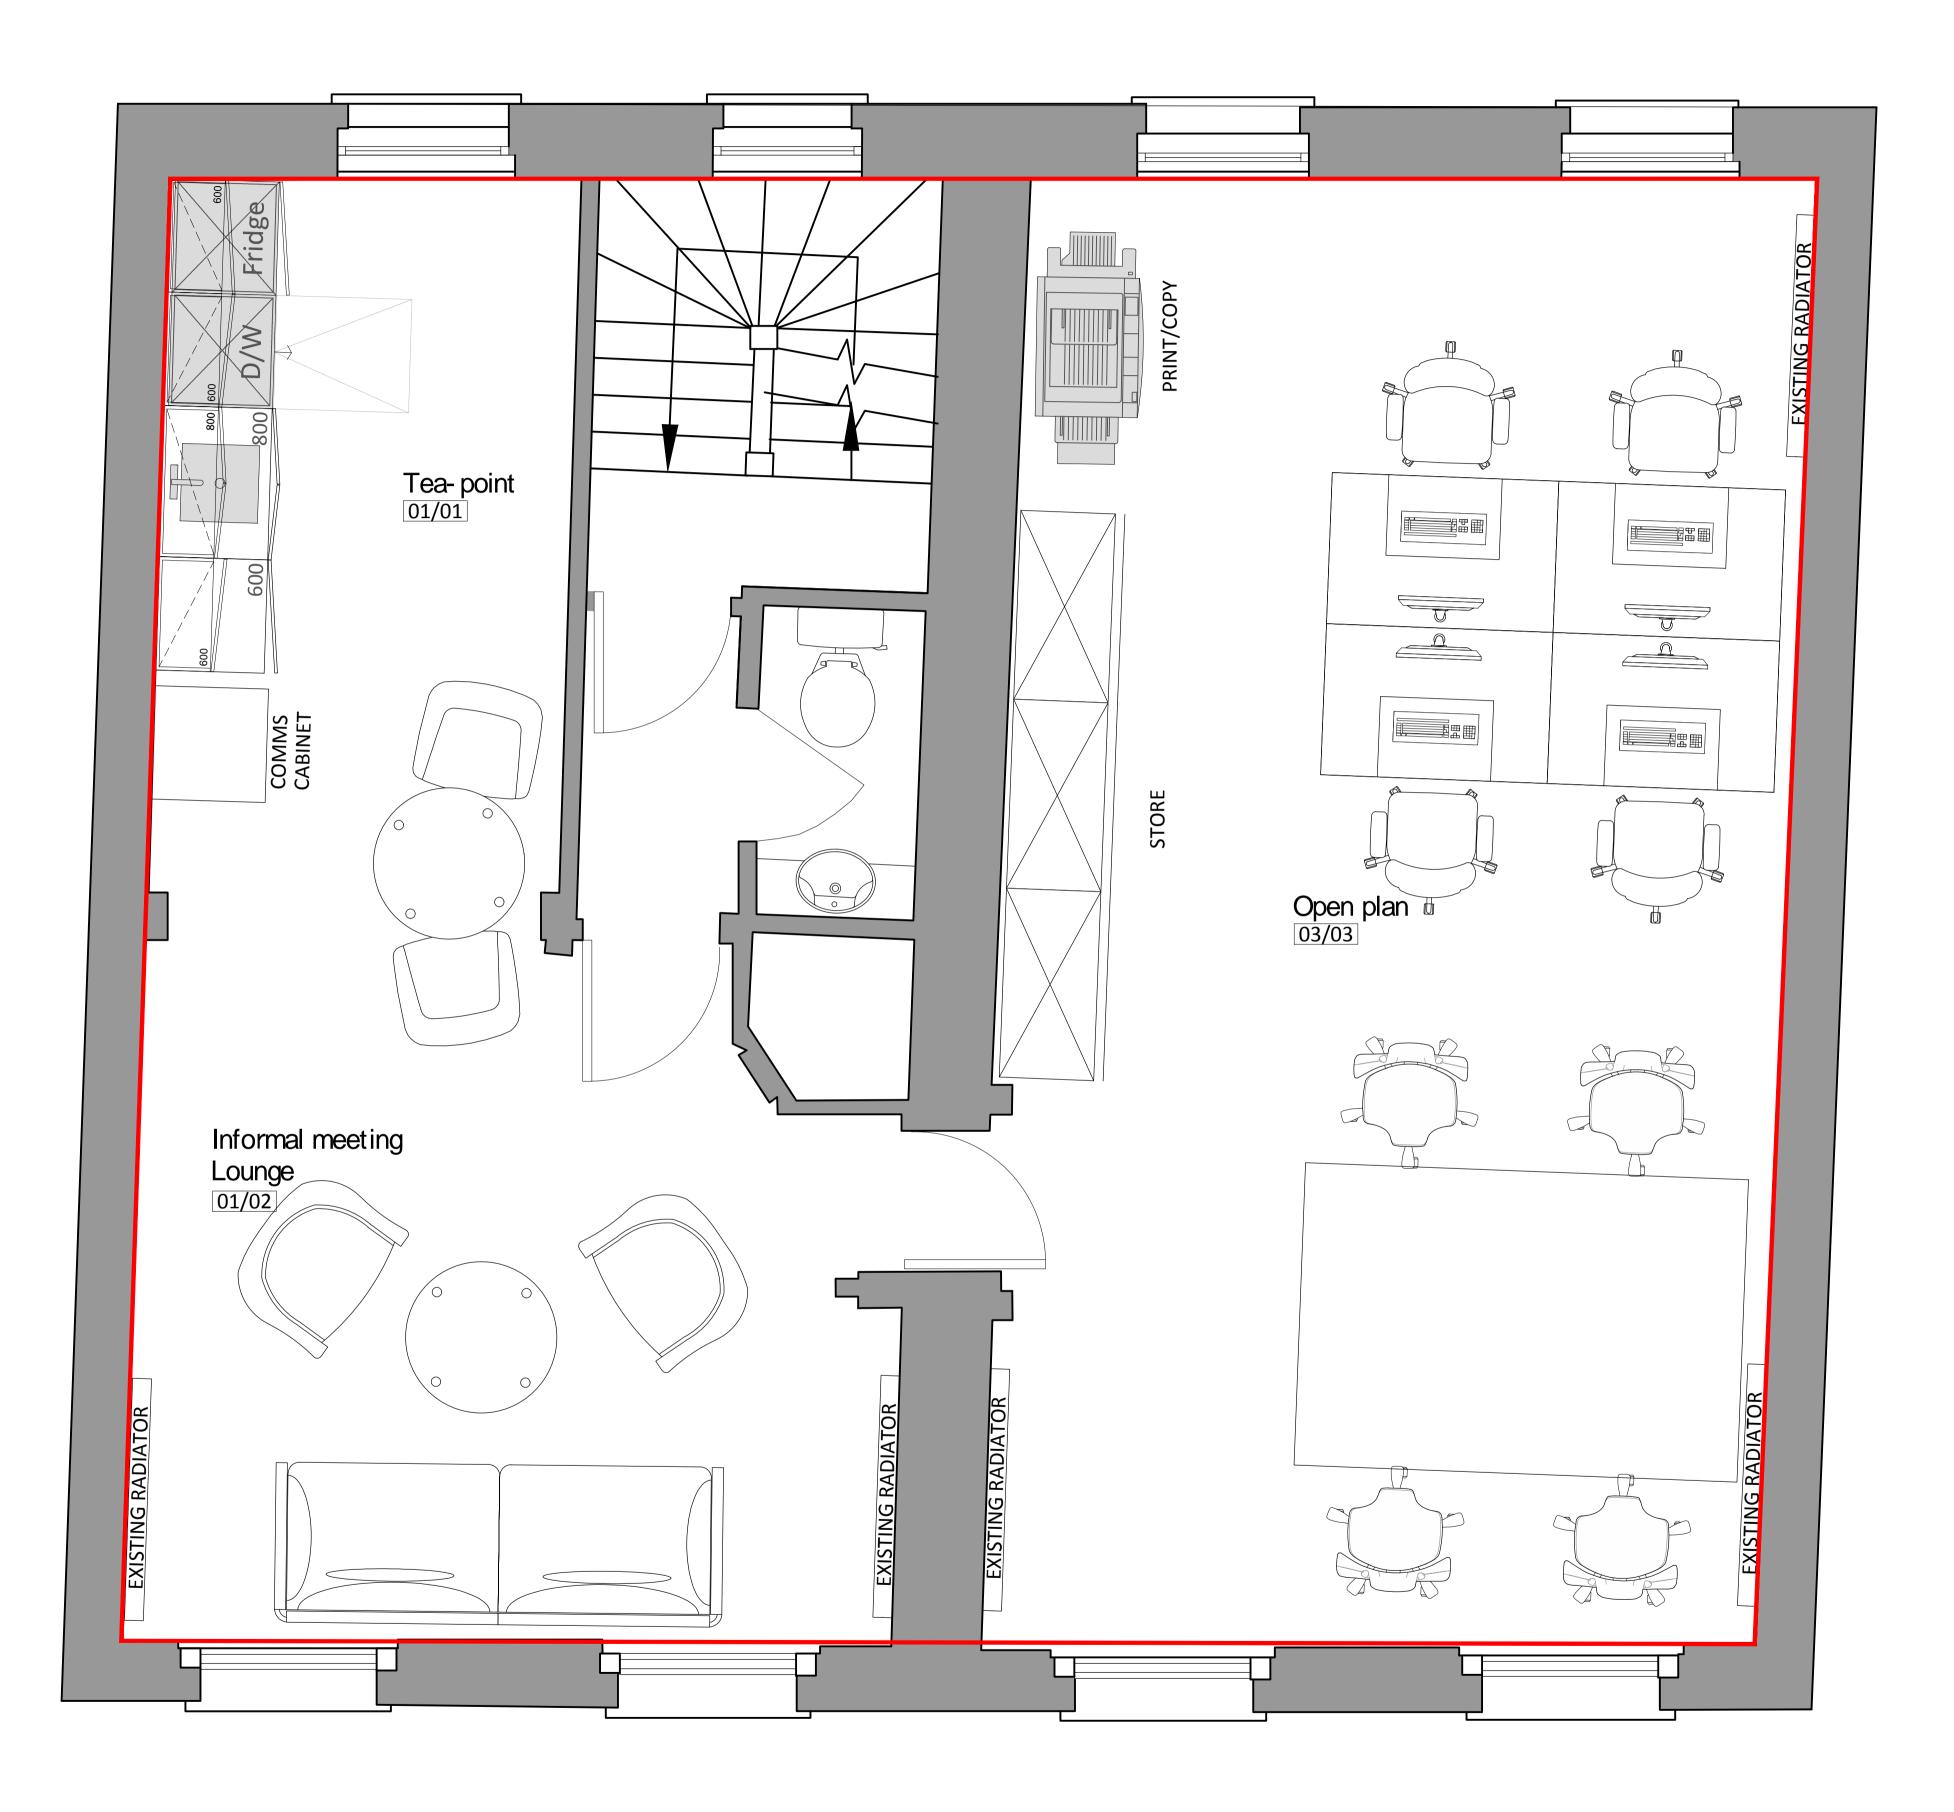

| General Arrangement Legend                                                                                       |                                                                                            | THIS DRAWING IS PROTECTED<br>UNDER COPYRIGHT.                                                                  |
|------------------------------------------------------------------------------------------------------------------|--------------------------------------------------------------------------------------------|----------------------------------------------------------------------------------------------------------------|
| Existing Door to remain                                                                                          |                                                                                            | THIS DRAWING IS NOT TO BE<br>REPRODUCED IN WHOLE OR<br>PART UNLESS AUTHORISED BY                               |
| New Single Leaf Door                                                                                             | 1                                                                                          | © COPYRIGHT<br>THIS DRAWING IS NOT<br>TO BE SCALED<br>THE GENERAL CONTRACTOR IS<br>TO CHECK ALL DIMENSIONS AND |
| Existing Partition to Remain                                                                                     |                                                                                            | NOTIFY THE DESIGNERS OF ANY<br>DISCREPANCIES OR OMISSIONS.                                                     |
| New 100mm solid partition constructed from FFL to suspended ceiling level.                                       | DRAWING TO BE READ IN CONJUNCTION<br>WITH SCOPE OF WORKS                                   |                                                                                                                |
| Existing Glazing to Remain.                                                                                      | CEILING HEIGHT                                                                             |                                                                                                                |
| New full height, single glazed partition.                                                                        | BEAM HEIGHT                                                                                |                                                                                                                |
| Storage Wall Unit - 500mm<br>deep.                                                                               | WINDOW HEIGHT                                                                              |                                                                                                                |
| Storage Wall Unit - 600mm<br>deep.                                                                               | SILL HEIGHT                                                                                |                                                                                                                |
| Storage Wall Unit - 600mm<br>deep with coat rail and hat                                                         |                                                                                            |                                                                                                                |
| shelf.<br><u>#/##</u> Room Label - Floor / Room No.<br><u>#</u> Door Label - Floor / Room No.                    |                                                                                            |                                                                                                                |
| <ul> <li>(#) Door Label - Floor / Room No.</li> <li>(☞) Vision Panel</li> <li>(ⓒ) Self Closing Device</li> </ul> |                                                                                            |                                                                                                                |
| Digital Keypad Lock     Electronic Access Control                                                                |                                                                                            |                                                                                                                |
| <ul> <li>60 Minute Fire Rated Door</li> <li>30 Minute Fire Rated Door</li> </ul>                                 |                                                                                            |                                                                                                                |
| DENOTES DEMISE LINE                                                                                              |                                                                                            |                                                                                                                |
| AND AREA OF WORKS                                                                                                |                                                                                            |                                                                                                                |
|                                                                                                                  |                                                                                            |                                                                                                                |
|                                                                                                                  |                                                                                            |                                                                                                                |
|                                                                                                                  |                                                                                            |                                                                                                                |
|                                                                                                                  |                                                                                            |                                                                                                                |
|                                                                                                                  |                                                                                            |                                                                                                                |
|                                                                                                                  |                                                                                            |                                                                                                                |
|                                                                                                                  |                                                                                            |                                                                                                                |
|                                                                                                                  |                                                                                            |                                                                                                                |
|                                                                                                                  |                                                                                            |                                                                                                                |
|                                                                                                                  | 19.11.18 - PLANNING ISSUE                                                                  |                                                                                                                |
|                                                                                                                  |                                                                                            | ISIONS ND SINGLA                                                                                               |
|                                                                                                                  |                                                                                            |                                                                                                                |
|                                                                                                                  | ar                                                                                         | ea                                                                                                             |
|                                                                                                                  | The Old Post Office                                                                        | 5th Floor,                                                                                                     |
|                                                                                                                  | 33 Station Road,                                                                           | Counting House,                                                                                                |
|                                                                                                                  | Egham,<br>Surrey TW20 9LA                                                                  | 53 Tooley Street,<br>London SE1 2QN                                                                            |
|                                                                                                                  | T. 01784 274000                                                                            | T. 020 7089 6000                                                                                               |
|                                                                                                                  | info@areasq.co.uk                                                                          | www.areaso.co.uk                                                                                               |
|                                                                                                                  | DRAWING STATUS                                                                             |                                                                                                                |
|                                                                                                                  | PITCH DRAWING                                                                              |                                                                                                                |
| CLIENT<br>SHAFTSBURY ESTATES<br>PROJECT                                                                          |                                                                                            |                                                                                                                |
|                                                                                                                  |                                                                                            | TES                                                                                                            |
|                                                                                                                  |                                                                                            |                                                                                                                |
|                                                                                                                  | 57-59 MONMOUTH STREET<br>4 CHING COURT                                                     |                                                                                                                |
|                                                                                                                  | LONDON                                                                                     |                                                                                                                |
|                                                                                                                  | WC2H 9EY                                                                                   |                                                                                                                |
|                                                                                                                  | TITLE                                                                                      |                                                                                                                |
|                                                                                                                  | SECOND FLOOR<br>GENERAL ARRANGEMENT PLANSCALE1:20 @ A1DATE22.08.18DRAWN<br>IBCHECKED<br>SO |                                                                                                                |
|                                                                                                                  |                                                                                            |                                                                                                                |
|                                                                                                                  |                                                                                            |                                                                                                                |
|                                                                                                                  | PROJECT NO BLDG.                                                                           | FLOOR DETAIL REV.                                                                                              |
|                                                                                                                  | AR23774 2                                                                                  | 2 GA -                                                                                                         |
|                                                                                                                  | <b>.</b>                                                                                   |                                                                                                                |