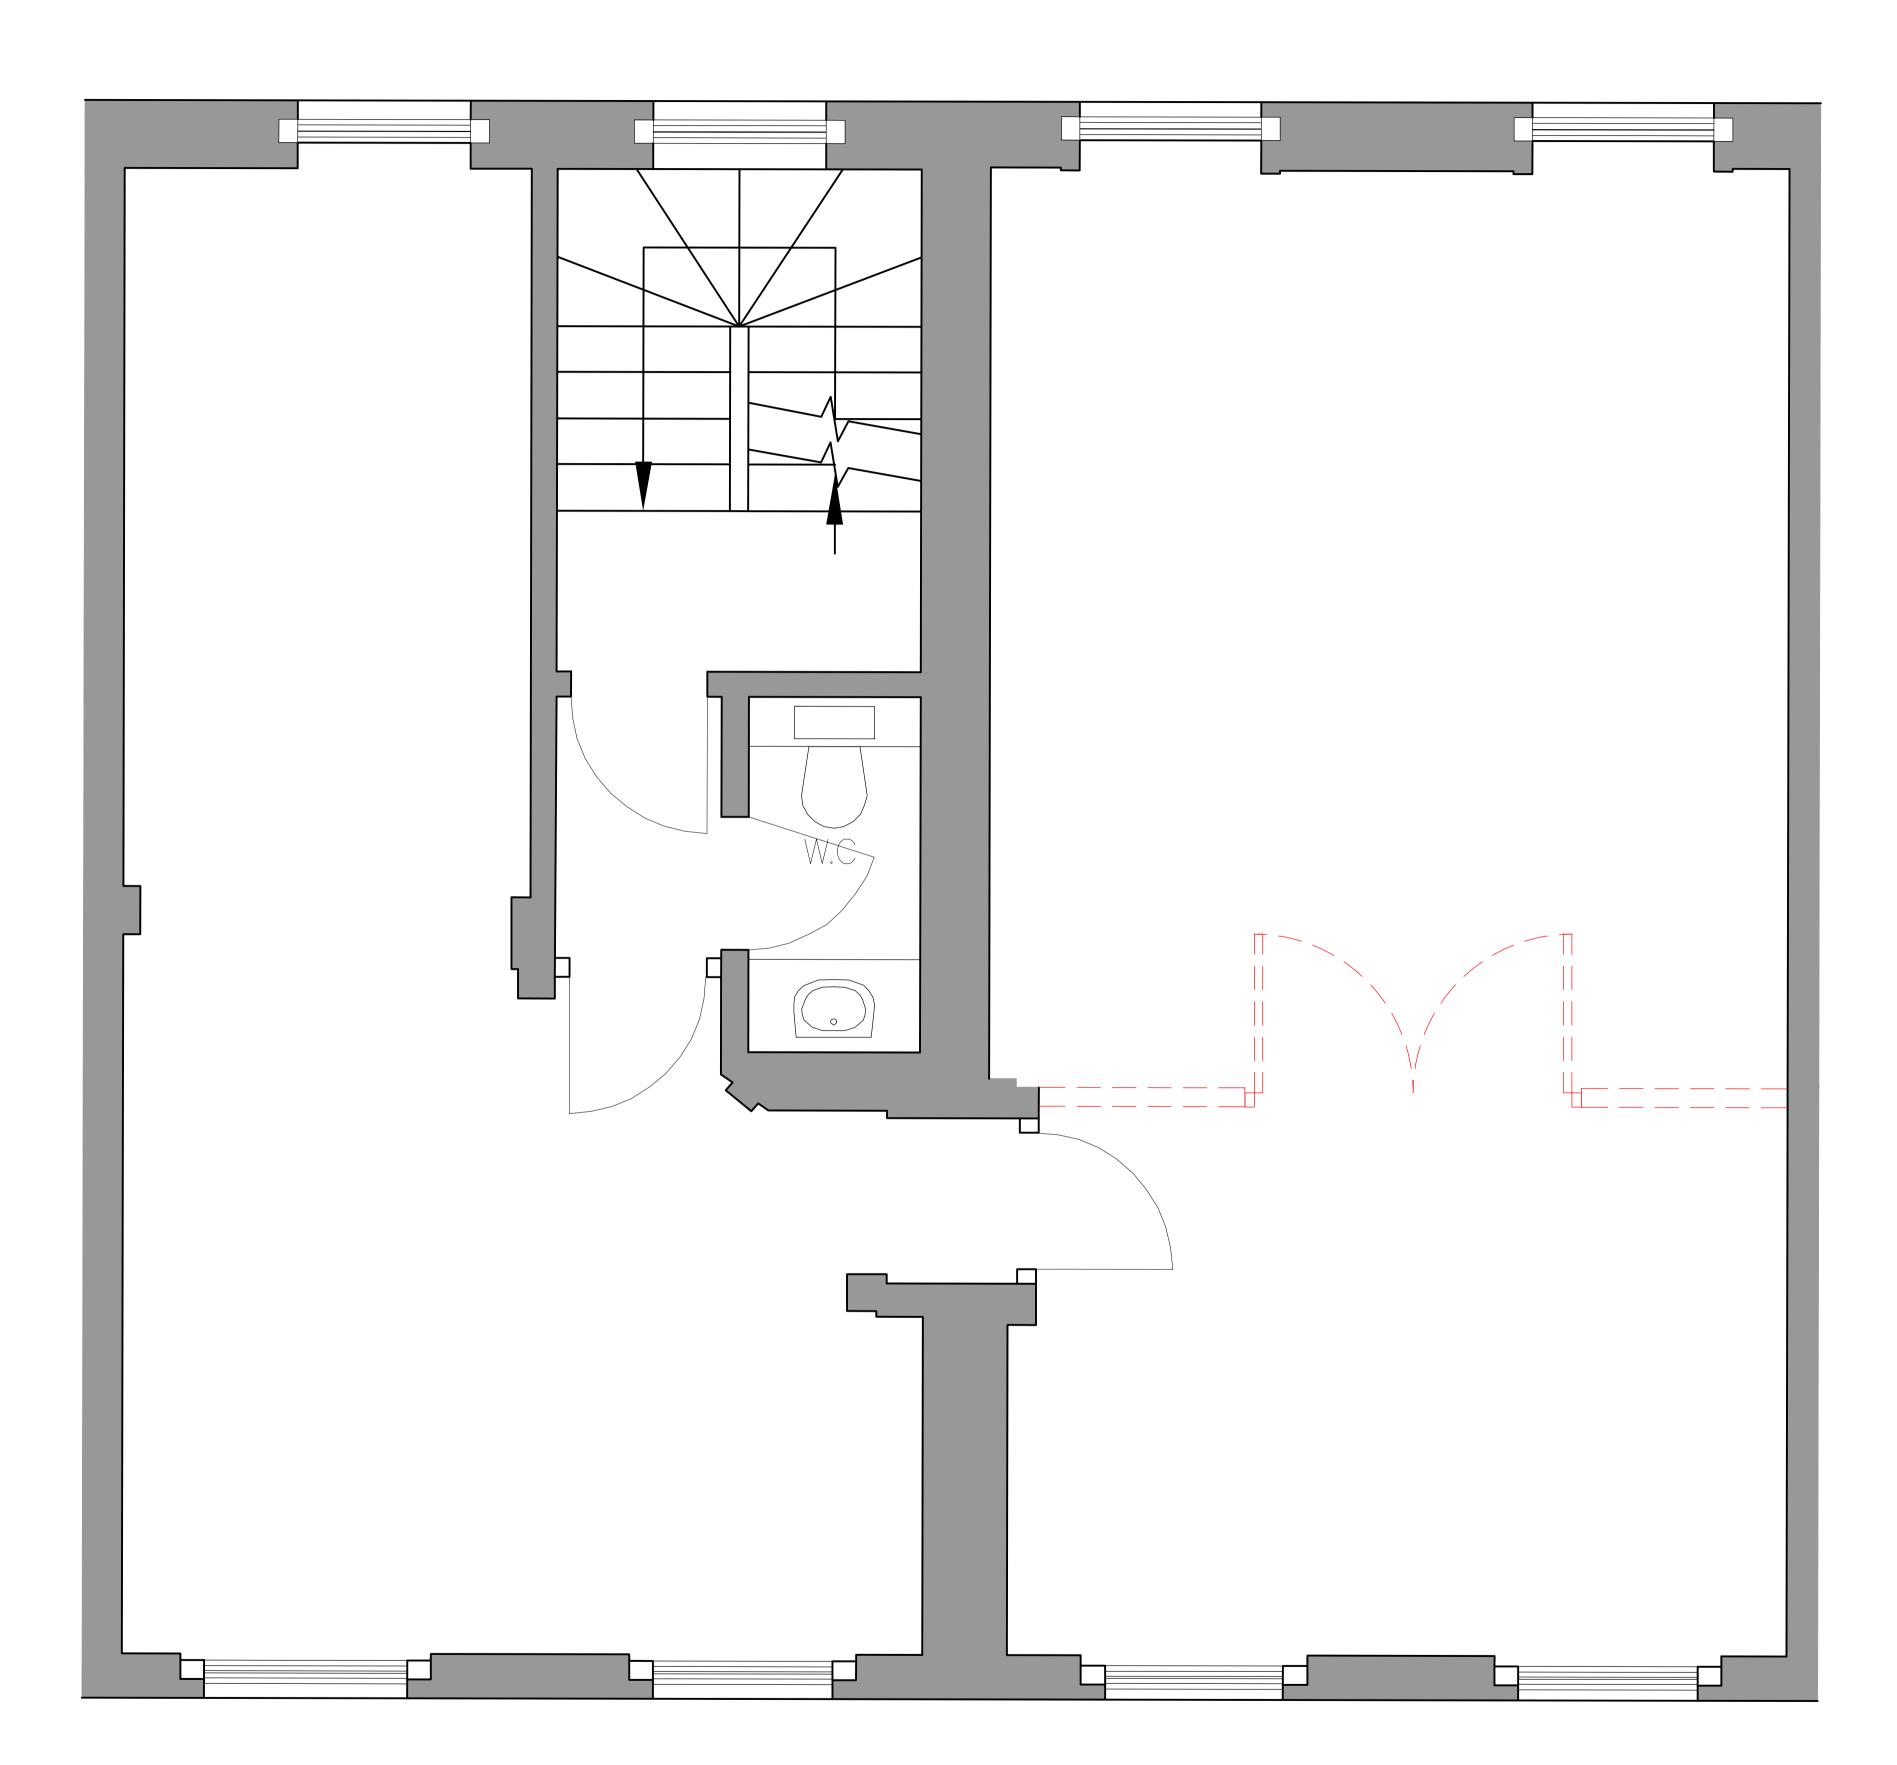

57-59 MONMOUTH STREET 4 CHING COURT LONDON WC2H 9EY

TITLE

FIRST FLOOR DEMO

DATE 19.07.18 DRAWN DMC CHECKED JS

| PROJECT NO | BLDG. | FLOOR | DETAIL | REV. |
|------------|-------|-------|--------|------|
| AR23774    | 2     | 1     | DEMO   | -    |