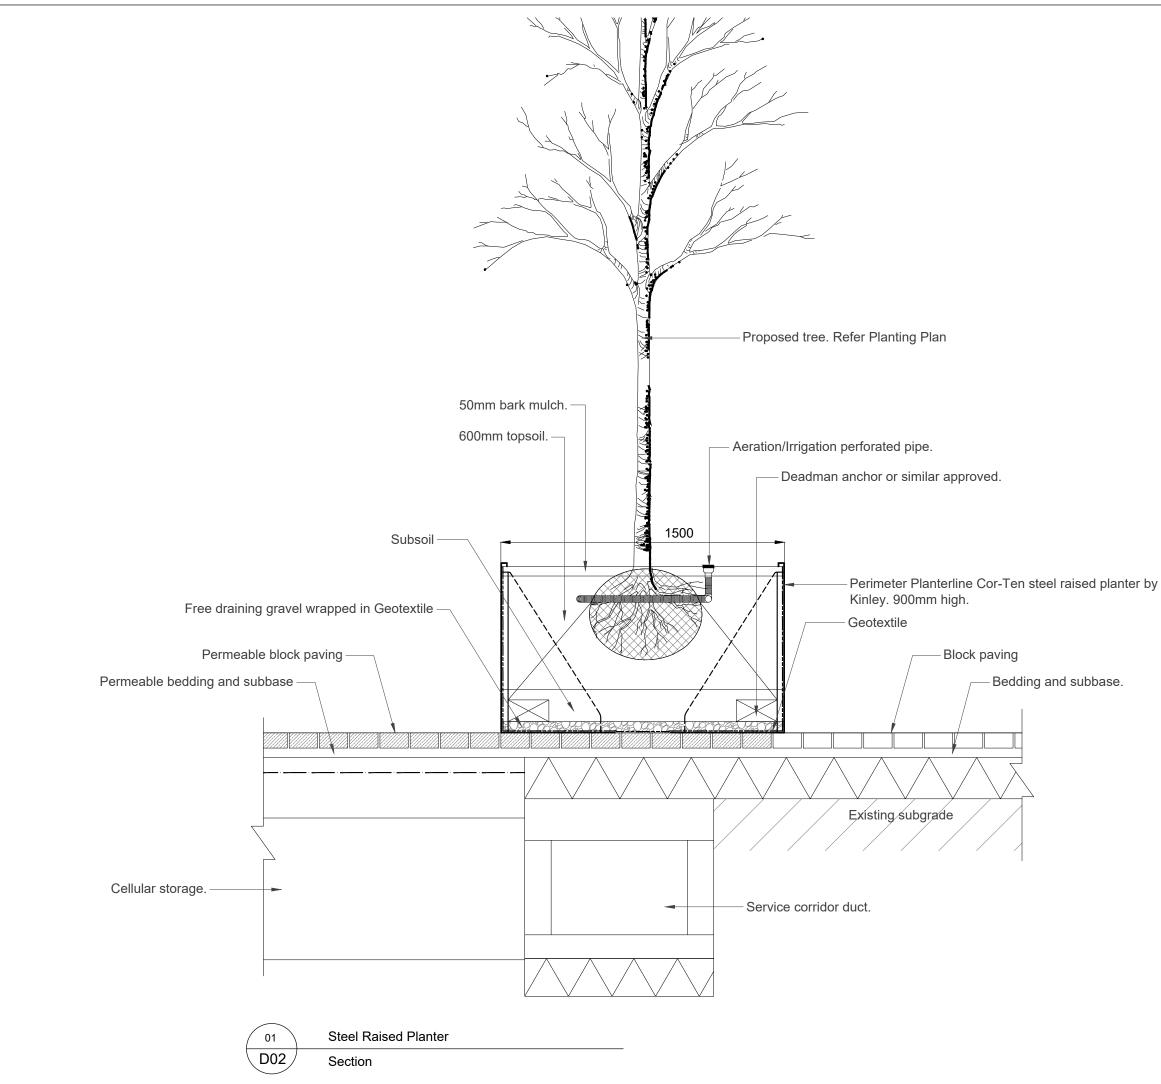

7. Submit Shop drawings for Davis Landscape Ltd approval before constructing any bespoke landscape item.

Section Location Plan (N.T.S.)

Drawing Title Steel Raised Planter Detail

| Scale : 1:20 @ A3      | Drawn : DB   |
|------------------------|--------------|
| Date : 20/07/2018      | Checked : JD |
| Drawing No. : L0535D02 | Rev.: -      |