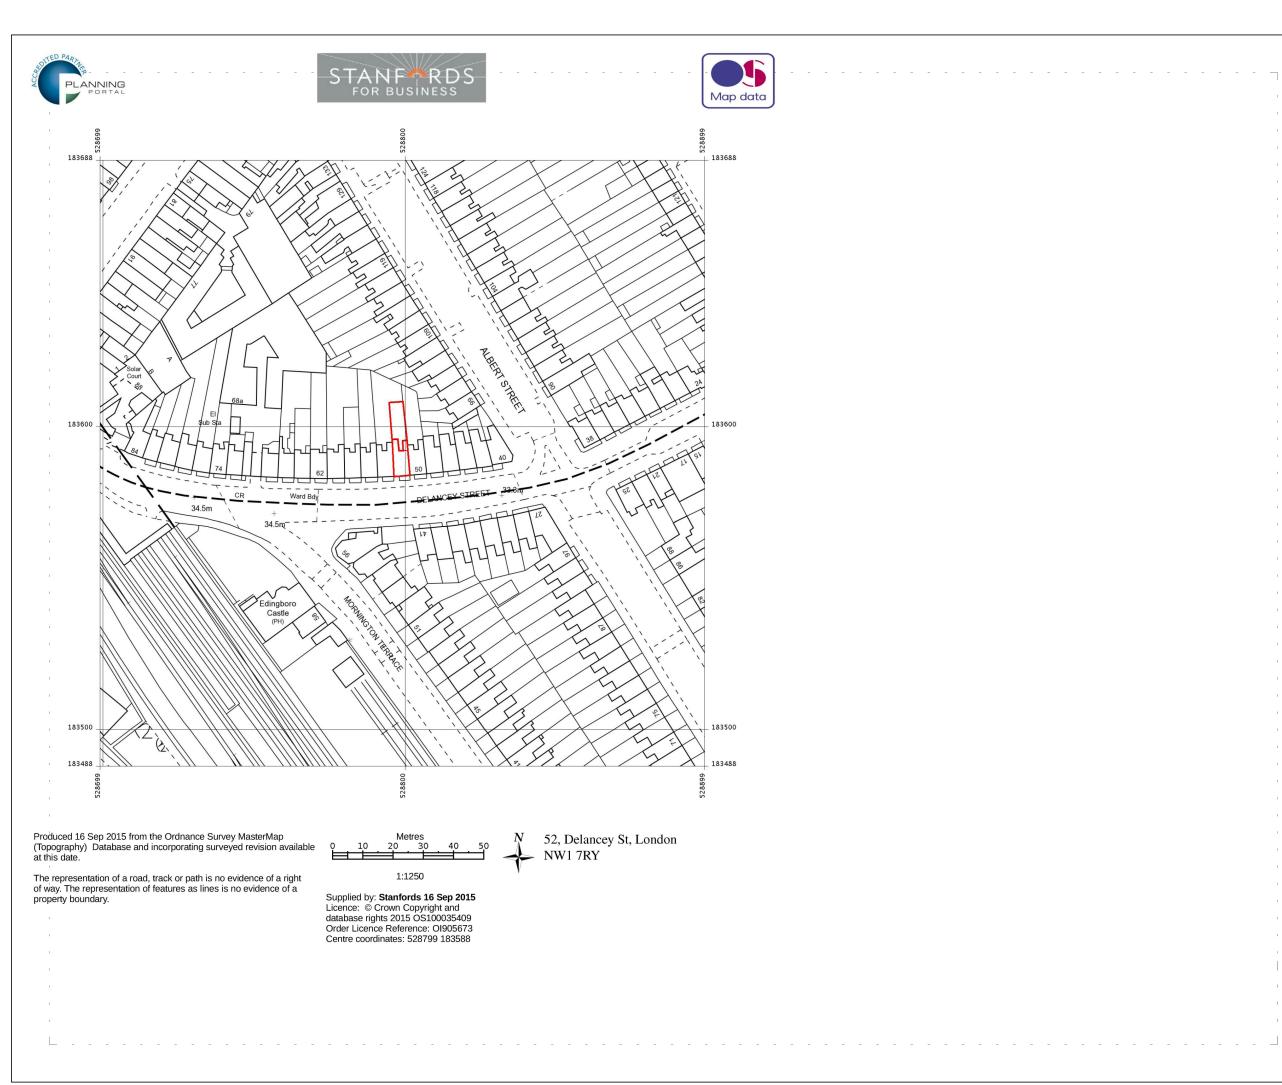

Project

52 Delancey Street

| Drawing    |                |            |
|------------|----------------|------------|
| Site Plan  |                |            |
|            |                |            |
| Drawn      | Date           | Scale @ A3 |
| NG         | 29/12/15       | 1:1250     |
| Job Number | Drawing number | Revision   |
| DEL52      | DEL_SW_G200_   | P_XX       |
|            |                |            |