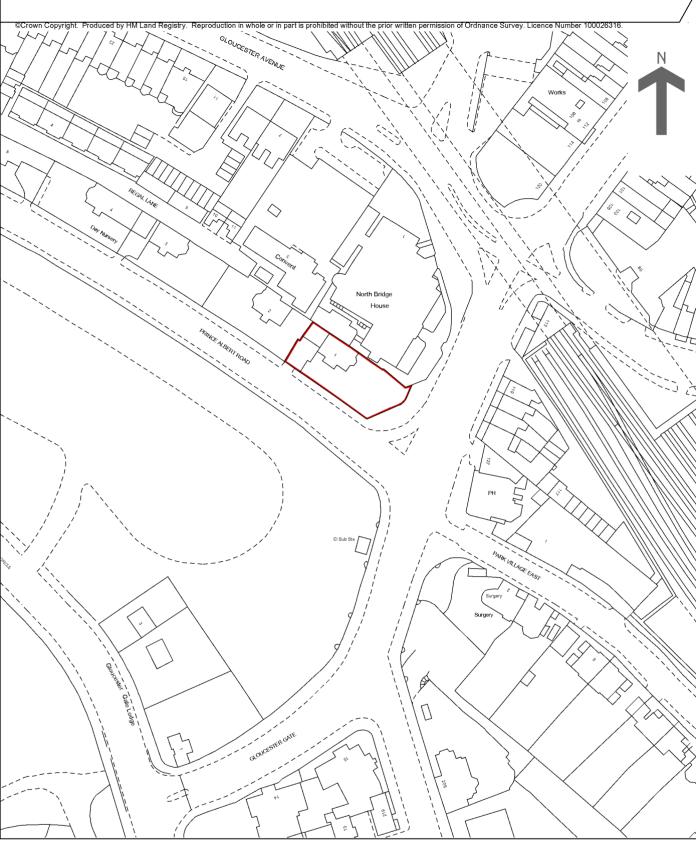

Title number NGL822050 Ordnance Survey map reference TQ2883NE Scale 1:1250

Administrative area Camden

This is a copy of the title plan on 14 NOV 2018 at 21:44:03. This copy does not take account of any application made after that time even if still pending in HM Land Registry when this copy was issued.

HM Land Registry endeavours to maintain high quality and scale accuracy of title plan images. The quality and accuracy of any print will depend on your printer, your computer and its print settings. This title plan shows the general position, not the exact line, of the boundaries. It may be subject to distortions in scale. Measurements scaled from this plan may not match measurements between the same points on the ground.