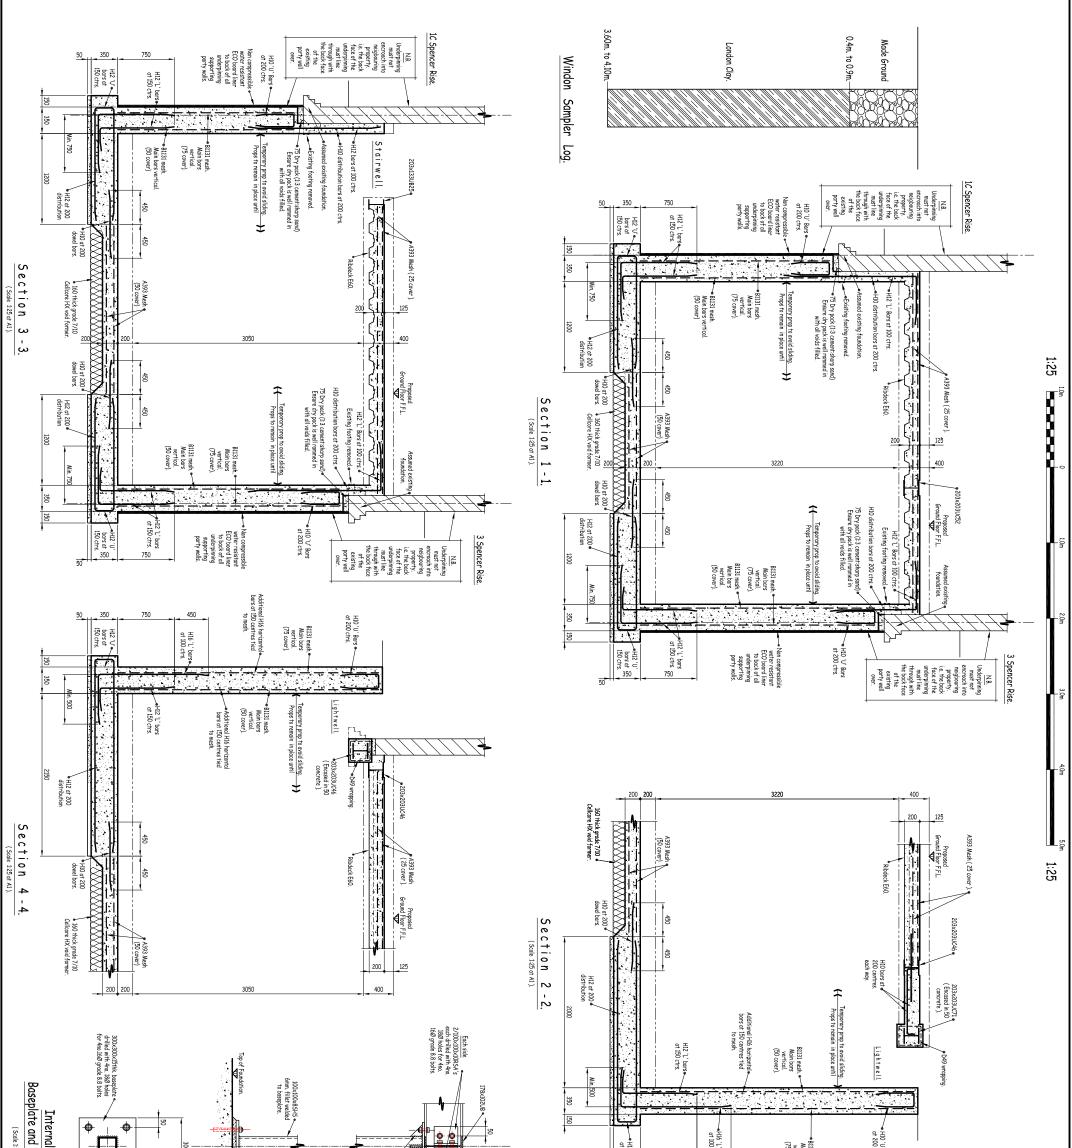

## **APPENDIX 1**

## STRUCTURAL DRAWINGS

1 SPENCER RISE, NW5 1AR. PROPOSED BASEMENT NOV 2018. - ISSUE 3

| crim bothom (35 cover).                                                                                                                                                                                                                                                                                                                                                                                                                                                                                                                                                                                                                                                                                                                                                                                                                                                                                                                                                                                                                                                                                                                                                                                                                                                                                                                                                                                                                                                                                                                                                                                                                                                                                                                                                                                                                                                                                                                                                                                                    | Beam B/1 : 1324(52)(C30 Ream B/2 : 1524(152)(C30 Ream B/2 : 1524(152)(C30Ream B/2 : 152                                                                                                                                             |                                                                                                                                                                                                                                                                                                                                                                                                                                                                                                                                                                                                                                                                                                                                                                                                                                                                                                                                                                                                                                                                                                                                                                                                                                                                                                                                                                                                                                                                                                                                                                                                                                                                                                                                                                                                                                                                                                                                                                                                                                                                                                                                                                                                                                                                                                                                               |
|----------------------------------------------------------------------------------------------------------------------------------------------------------------------------------------------------------------------------------------------------------------------------------------------------------------------------------------------------------------------------------------------------------------------------------------------------------------------------------------------------------------------------------------------------------------------------------------------------------------------------------------------------------------------------------------------------------------------------------------------------------------------------------------------------------------------------------------------------------------------------------------------------------------------------------------------------------------------------------------------------------------------------------------------------------------------------------------------------------------------------------------------------------------------------------------------------------------------------------------------------------------------------------------------------------------------------------------------------------------------------------------------------------------------------------------------------------------------------------------------------------------------------------------------------------------------------------------------------------------------------------------------------------------------------------------------------------------------------------------------------------------------------------------------------------------------------------------------------------------------------------------------------------------------------------------------------------------------------------------------------------------------------|--------------------------------------------------------------------------------------------------------------------------------------------------------------------------------------------------------------------------------------------------------------------------------------------------------------------------------------------------------------------------------------------------------------------------------------------------------------------------------------------------------------------------------------------------------------------------------------------------------------------------------------------------------------------------------------------------------------------------------------------------------------------------------------------------------------------------------------------------------------------------------------------------------------------------------------------------------------------------------------------------------------------------------------------------------------------------------------------------------------------------------------------------------------------------------------------------------------------------------------------------------------------------------------------------------------------------------------------------------------------------------------------------------------------------------------------------------------------------------------------------------------------------------------------------------------------------------------------------------------------------------------------------------------------------------------------------------------------------------------------------------------------------------------------------------------------------------------------------------|-----------------------------------------------------------------------------------------------------------------------------------------------------------------------------------------------------------------------------------------------------------------------------------------------------------------------------------------------------------------------------------------------------------------------------------------------------------------------------------------------------------------------------------------------------------------------------------------------------------------------------------------------------------------------------------------------------------------------------------------------------------------------------------------------------------------------------------------------------------------------------------------------------------------------------------------------------------------------------------------------------------------------------------------------------------------------------------------------------------------------------------------------------------------------------------------------------------------------------------------------------------------------------------------------------------------------------------------------------------------------------------------------------------------------------------------------------------------------------------------------------------------------------------------------------------------------------------------------------------------------------------------------------------------------------------------------------------------------------------------------------------------------------------------------------------------------------------------------------------------------------------------------------------------------------------------------------------------------------------------------------------------------------------------------------------------------------------------------------------------------------------------------------------------------------------------------------------------------------------------------------------------------------------------------------------------------------------------------|
| Image     Deals     Consulting Civil & Structural Engineers       Image     Consulting Civil & Structural Engineers     Lakeside Country Club,<br>Wharf Road, Frimley Green,<br>Camberley, Surrey GU16 6PT       VINCENT     Transhore conze so as a component of the counter of the coun | <ul> <li>J. Noderival concurst notes is concrete to be proved, it expected temperature within the following 44 have performed is expected by the 200 merete, which are the premised outcrete on site.</li> <li>5. No domining out this is STRUCTLY farbidise to add water to premised outcrete on site.</li> <li>5. Structured Masany Notes.</li> <li>1. Refer: to Architect's drawings of the specification for musamy requirements, in respect of country, there mail insulation and analysis of the specification for musamy requirements.</li> <li>2. Biokowic bload ground level to have a minimum compressive strength of 7.3N/nm<sup>1</sup>, and is to comply with B. S5628 Requirements for Special Gragory Manufacture.</li> <li>3. Briefer: to the Architect's drawing for details of duc', is dup in water formation.</li> <li>4. Morter designations follows - Allow of a during compressive strength of 7.3N/nm<sup>1</sup> and is to comply with B. S5628 Requirements for Special Chegory of Manufacture.</li> <li>4. Morter designations follows - Allow of a during compressive strength of 30.Vm<sup>1</sup> and is to comply with B. SF628 Requirements for Special Chegory of Manufacture.</li> <li>5. Externite Malay for details of duc', is dup in subtracture.</li> <li>6. Lintels</li> <li>7. Transition and forture running for details as specified on the drawings or equivalent approved by diterrither manufacture.</li> <li>7. Jisternite Malay: Provide proprietary 16 best linte to loadbearing internal walls as specified on the drawing or equivalent approved by diterrither.</li> <li>7. Jisterithing to be fully galvanised and have a minimum t3Dmm, bearing to each end unless noted.</li> <li>8. Jister lints to be fully galvanised and have a minimum t3Dmm. bearing to each end unless noted.</li> </ul> | s be copied, altered or change<br>dance with the National<br>8 boits for all other members<br>as a shown on the drawings.<br>The comment by the the Eging<br>of the comment by the the Eging<br>of the comment by the the Eging<br>of the comment by the comment<br>of the shown on the drawings.<br>The comment by the comment<br>of the stree point of comment<br>in the closely of not less than<br>the the galaxies and the S.723<br>hort the partial be site pointed with a<br>signification primer with a S.723<br>hort the galaxies to B.S.723<br>hort the galaxies to |

| d Column<br>d Capping Plate.<br>= 210 of A1) | 8                                                                                                                                                                                                                                                                                                                   | 50<br>203x203UC46<br>200x20040hk<br>cupping plate fam.<br>filter welded 'n SHS.<br>filter welded 'n SHS. | 50 - 350 - 750 450 - | 18131 mesh<br>Main bars<br>Wertical<br>(75 cover) | -<br>'U' Bars<br>00 ctrs |                                                      |
|----------------------------------------------|---------------------------------------------------------------------------------------------------------------------------------------------------------------------------------------------------------------------------------------------------------------------------------------------------------------------|----------------------------------------------------------------------------------------------------------|----------------------|---------------------------------------------------|--------------------------|------------------------------------------------------|
|                                              | Rev     Details        Rev     Details        Consulting Civil & Structural Engineers     Lakeside Country Club,<br>What Road, Frimley Green,<br>Camberley, Structural Engineers     Date       VINCENT     Telephone - 01252 283 282<br>Fax: - 01252 883 898     Telephone - 01252 883 282<br>Fax: - 01252 883 898 |                                                                                                          |                      |                                                   |                          | Notes<br>1. For notes see drawing number 18806 / 01. |