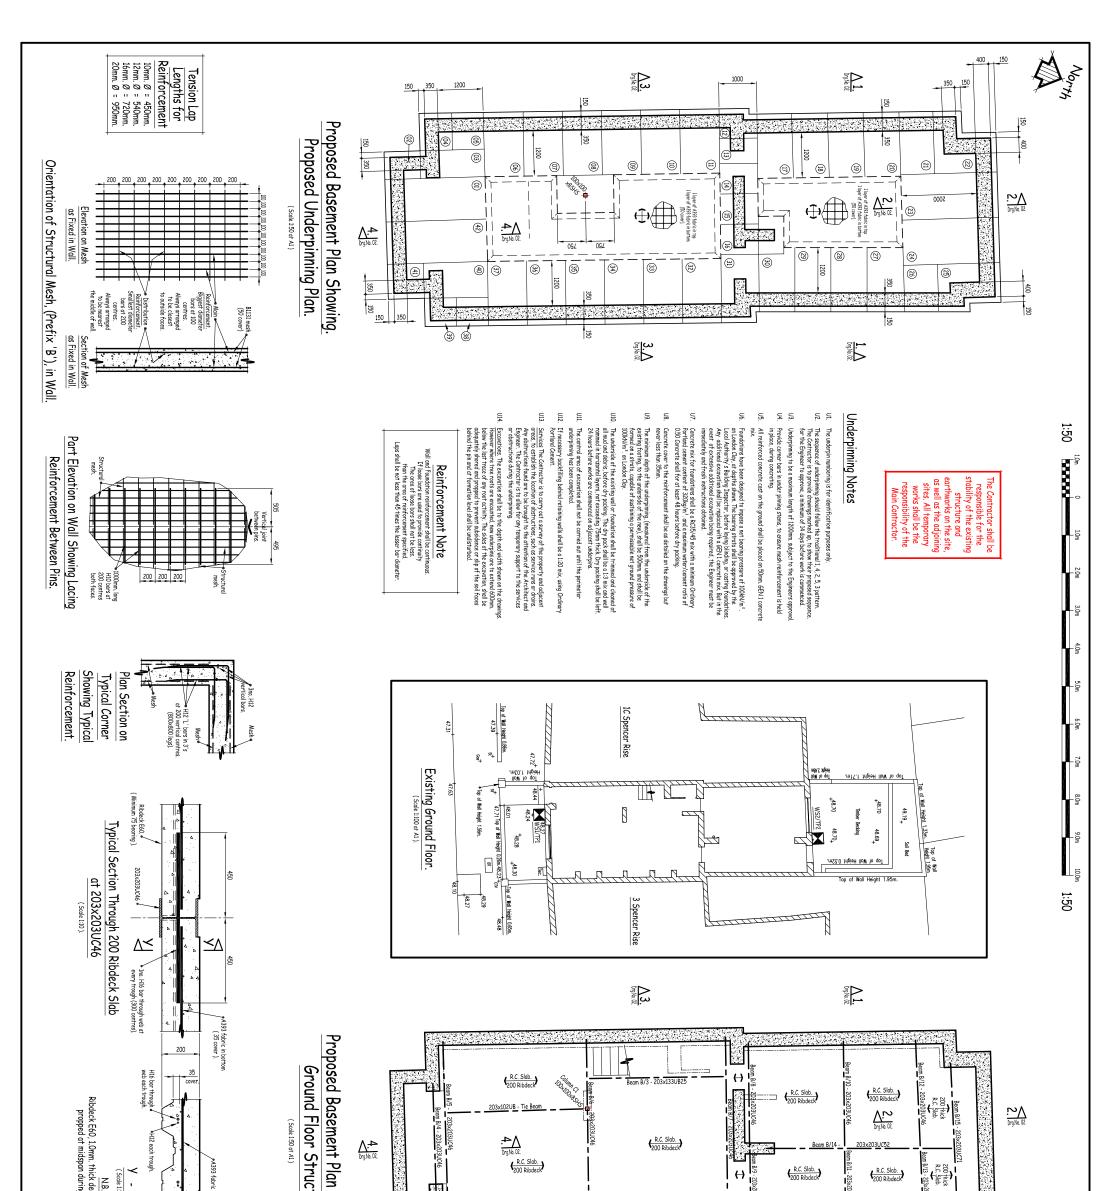

## **APPENDIX 1**

## STRUCTURAL DRAWINGS

1 SPENCER RISE, NW5 1AR. PROPOSED BASEMENT NOV 2018. - ISSUE 3

| crim bothom (35 cover).                                                                                                                                                                                                                                                                                                                                                                                                                                                                                                                                                                                                                                                                                                                                                                                                                                                                                                                                                                                                                                                                                                                                                                                                                                                                                                                                                                                                                                                                                                                                                                                                                                                                                                                                                                                                                                                                                                                                                                                                    | Beam B/1 : 1324(52)(C30 Ream B/2 : 1524(152)(C30 Ream B/2 : 1524(152)(C30Ream B/2 : 152                                                                                                                                             |                                                                                                                                                                                                                                                                                                                                                                                                                                                                                                                                                                                                                                                                                                                                                                                                                                                                                                                                                                                                                                                                                                                                                                                                                                                                                                                                                                                                                                                                                                                                                                                                                                                                                                                                                                                                                                                                                                                                                                                                                                                                                                                                                                                                                                                                                                                                               |
|----------------------------------------------------------------------------------------------------------------------------------------------------------------------------------------------------------------------------------------------------------------------------------------------------------------------------------------------------------------------------------------------------------------------------------------------------------------------------------------------------------------------------------------------------------------------------------------------------------------------------------------------------------------------------------------------------------------------------------------------------------------------------------------------------------------------------------------------------------------------------------------------------------------------------------------------------------------------------------------------------------------------------------------------------------------------------------------------------------------------------------------------------------------------------------------------------------------------------------------------------------------------------------------------------------------------------------------------------------------------------------------------------------------------------------------------------------------------------------------------------------------------------------------------------------------------------------------------------------------------------------------------------------------------------------------------------------------------------------------------------------------------------------------------------------------------------------------------------------------------------------------------------------------------------------------------------------------------------------------------------------------------------|--------------------------------------------------------------------------------------------------------------------------------------------------------------------------------------------------------------------------------------------------------------------------------------------------------------------------------------------------------------------------------------------------------------------------------------------------------------------------------------------------------------------------------------------------------------------------------------------------------------------------------------------------------------------------------------------------------------------------------------------------------------------------------------------------------------------------------------------------------------------------------------------------------------------------------------------------------------------------------------------------------------------------------------------------------------------------------------------------------------------------------------------------------------------------------------------------------------------------------------------------------------------------------------------------------------------------------------------------------------------------------------------------------------------------------------------------------------------------------------------------------------------------------------------------------------------------------------------------------------------------------------------------------------------------------------------------------------------------------------------------------------------------------------------------------------------------------------------------------|-----------------------------------------------------------------------------------------------------------------------------------------------------------------------------------------------------------------------------------------------------------------------------------------------------------------------------------------------------------------------------------------------------------------------------------------------------------------------------------------------------------------------------------------------------------------------------------------------------------------------------------------------------------------------------------------------------------------------------------------------------------------------------------------------------------------------------------------------------------------------------------------------------------------------------------------------------------------------------------------------------------------------------------------------------------------------------------------------------------------------------------------------------------------------------------------------------------------------------------------------------------------------------------------------------------------------------------------------------------------------------------------------------------------------------------------------------------------------------------------------------------------------------------------------------------------------------------------------------------------------------------------------------------------------------------------------------------------------------------------------------------------------------------------------------------------------------------------------------------------------------------------------------------------------------------------------------------------------------------------------------------------------------------------------------------------------------------------------------------------------------------------------------------------------------------------------------------------------------------------------------------------------------------------------------------------------------------------------|
| Image     Deals     Consulting Civil & Structural Engineers       Image     Consulting Civil & Structural Engineers     Lakeside Country Club,<br>Wharf Road, Frimley Green,<br>Camberley, Surrey GU16 6PT       VINCENT     Transhore conze so as a component of the counter of the coun | <ul> <li>J. Noderival concurst notes is concrete to be proved, it expected temperature within the following 44 have performed is expected by the 200 merete, which are the premised outcrete on site.</li> <li>5. No domining out this is STRUCTLY farbidise to add water to premised outcrete on site.</li> <li>5. Structured Masany Notes.</li> <li>1. Refer: to Architect's drawings of the specification for musamy requirements, in respect of country, there mail insulation and analysis of the specification for musamy requirements.</li> <li>2. Biokowic bload ground level to have a minimum compressive strength of 7.3N/nm<sup>1</sup>, and is to comply with B. S5628 Requirements for Special Gragory Manufacture.</li> <li>3. Briefer: to the Architect's drawing for details of duc', is dup in water formation.</li> <li>4. Morter designations follows - Allow of a during compressive strength of 7.3N/nm<sup>1</sup> and is to comply with B. S5628 Requirements for Special Chegory of Manufacture.</li> <li>4. Morter designations follows - Allow of a during compressive strength of 30.Vm<sup>1</sup> and is to comply with B. SF628 Requirements for Special Chegory of Manufacture.</li> <li>5. Externite Malay for details of duc', is dup in subtracture.</li> <li>6. Lintels</li> <li>7. Transition and forture running for details as specified on the drawings or equivalent approved by diterrither manufacture.</li> <li>7. Jisternite Malay: Provide proprietary 16 best linte to loadbearing internal walls as specified on the drawing or equivalent approved by diterrither.</li> <li>7. Jisterithing to be fully galvanised and have a minimum t3Dmm, bearing to each end unless noted.</li> <li>8. Jister lints to be fully galvanised and have a minimum t3Dmm. bearing to each end unless noted.</li> </ul> | s be copied, altered or change<br>dance with the National<br>8 boits for all other members<br>as a shown on the drawings.<br>The comment by the the Eging<br>of the comment by the the Eging<br>of the comment by the the Eging<br>of the comment by the comment<br>of the shown on the drawings.<br>The comment by the comment<br>of the stree point of comment<br>in the closely of not less than<br>the the galaxies and the S.723<br>hort the partial be site pointed with a<br>signification primer with a S.723<br>hort the galaxies to B.S.723<br>hort the galaxies to |