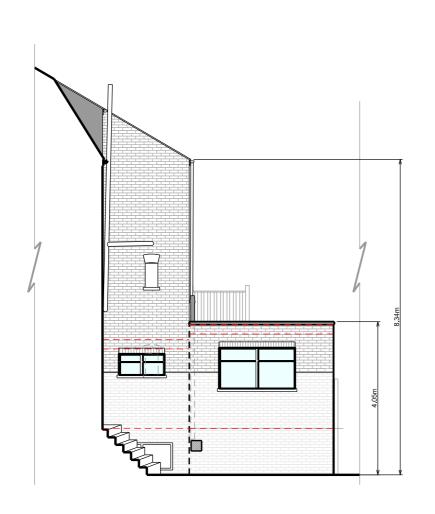

126 - 02

Rear Elevation

Side Elevation

Copyright in design and this drawing is the property of Buildpath. Reproduction in whole or in part is forbidden without written sanction of Buildpath.

All dimensions to be cross-checked on site prior to completing a Building Regulations package, structural engineering, the party wall process and construction.

### NOTES

Please note indicated position of large intake vent. This is positioned to allow the air intake point of the boiler flue to be exposed to a large amount of air flow as required.

### MATERIALS:

Brickwork / Walls - Red stock brick and white painted brick

Pitched Roofs - Slate tiles

RWP / Gutters / Fascia - White painted iron downpipe, white uPVC downpipe and guttering and white uPVC fascia

Windows - White painted timber sash windows

Doors - White painted timber glazed

## BuildPath

JOB TITLE

PROPOSED GROUND FLOOR REAR EXTENSION, FLOOR PLAN REDESIGN AND ALL ASSOCIATED WORKS AT 179B SUMATRA ROAD

CLIENT

MR J NEARCHOU

EXISTING ELEVATIONS

| SCA | 1/100 @ A3  | DRAWN OC      |
|-----|-------------|---------------|
| DA1 | TE AUG 2017 | CHECKED<br>RM |

DRAWING NO. REV. 126 - 03

Ground Floor Plan

Copyright in design and this drawing is the property of Buildpath. Reproduction in whole or in part is forbidden without written sanction of Buildpath.

All dimensions to be cross-checked on site prior to completing a Building Regulations package, structural engineering, the party wall process and construction.