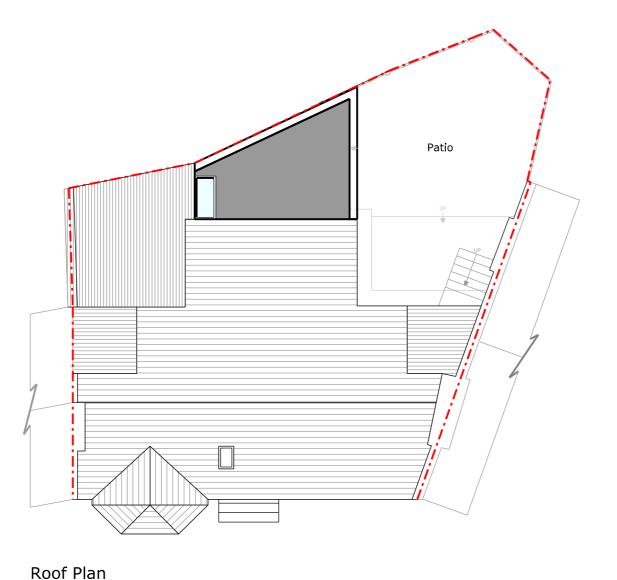

PROPOSED GROUND FLOOR REAR EXTENSION, FLOOR PLAN REDESIGN AND ALL ASSOCIATED WORKS AT 179B SUMATRA ROAD

CLIENT

MR J NEARCHOU

PROPOSED ROOF PLAN

| 1/100 @ A3    | DRAWN OC      |
|---------------|---------------|
| DATE AUG 2017 | CHECKED<br>RM |

| DRAWING NO. | REV. |
|-------------|------|
| 126 - 05    | А    |

Side Elevation

Copyright in design and this drawing is the property of Buildpath. Reproduction in whole or in part is forbidden without written sanction of Buildpath.