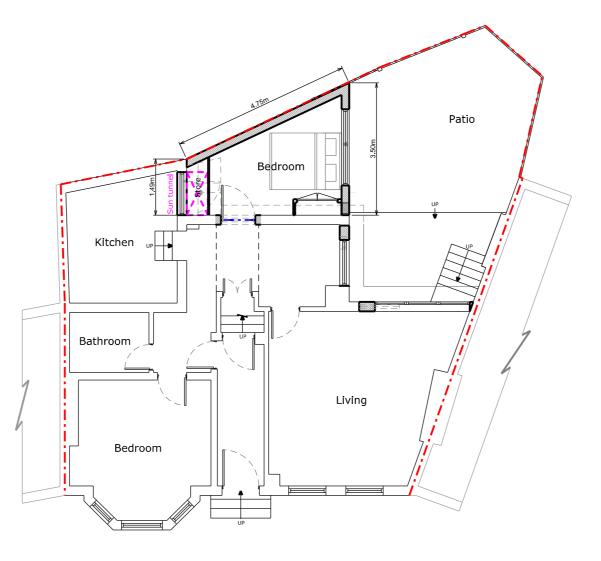

# **BuildPath**

JOB TITLE

PROPOSED GROUND FLOOR REAR
EXTENSION, FLOOR PLAN REDESIGN
AND ALL ASSOCIATED WORKS AT
179B SUMATRA ROAD

CLIENT MR J NEARCHOU

PROPOSED FLOOR PLAN

| 1/100 @ A3    |               |
|---------------|---------------|
| DATE AUG 2017 | CHECKED<br>RM |

| DRAWING NO. | REV. |
|-------------|------|
| 126 - 04    | Α    |

1.0 2.0 5.0 10.0 mete

Copyright in design and this drawing is the property of Buildpath. Reproduction in whole or in part is forbidden without written sanction of Buildpath.