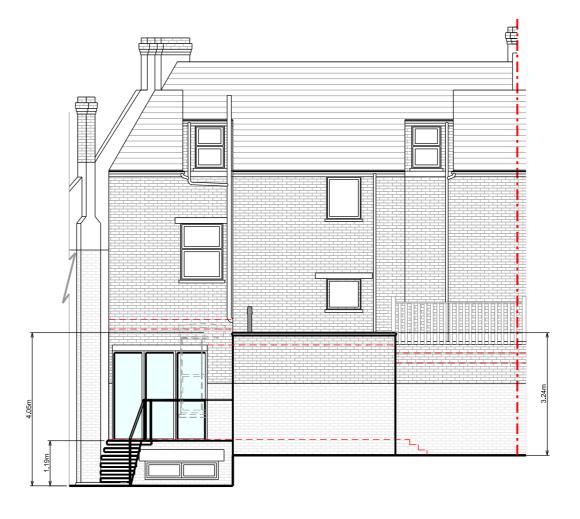

126 - 02

Rear Elevation

Side Elevation

Copyright in design and this drawing is the property of Buildpath. Reproduction in whole or in part is forbidden without written sanction of Buildpath.

All dimensions to be cross-checked on site prior to completing a Building Regulations package, structural engineering, the party wall process and construction.

### NOTES

Please note indicated position of large intake vent. This is positioned to allow the air intake point of the boiler flue to be exposed to a large amount of air flow as required.

### MATERIALS:

Brickwork / Walls - Red stock brick and white painted brick

Pitched Roofs - Slate tiles

RWP / Gutters / Fascia - White painted iron downpipe, white uPVC downpipe and guttering and white uPVC fascia

Windows - White painted timber sash windows

Doors - White painted timber glazed

## BuildPath

JOB TITLE

PROPOSED GROUND FLOOR REAR EXTENSION, FLOOR PLAN REDESIGN AND ALL ASSOCIATED WORKS AT 179B SUMATRA ROAD

CLIENT

MR J NEARCHOU

EXISTING ELEVATIONS

| SCA | 1/100 @ A3  | DRAWN OC      |
|-----|-------------|---------------|
| DA1 | TE AUG 2017 | CHECKED<br>RM |

DRAWING NO. REV. 126 - 03

Ground Floor Plan

Copyright in design and this drawing is the property of Buildpath. Reproduction in whole or in part is forbidden without written sanction of Buildpath.

All dimensions to be cross-checked on site prior to completing a Building Regulations package, structural engineering, the party wall process and construction.