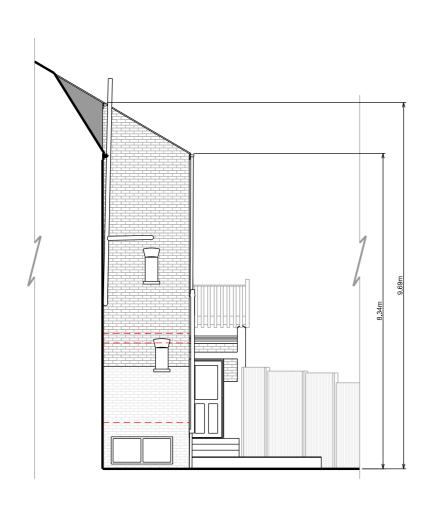

126 - 02

Rear Elevation

Side Elevation

Copyright in design and this drawing is the property of Buildpath. Reproduction in whole or in part is forbidden without written sanction of Buildpath.

All dimensions to be cross-checked on site prior to completing a Building Regulations package, structural engineering, the party wall process and construction.

### NOTES

Please note indicated position of large intake vent. This is positioned to allow the air intake point of the boiler flue to be exposed to a large amount of air flow as required.

### MATERIALS:

Brickwork / Walls - Red stock brick and white painted brick

Pitched Roofs - Slate tiles

RWP / Gutters / Fascia - White painted iron downpipe, white uPVC downpipe and guttering and white uPVC fascia

Windows - White painted timber sash windows

Doors - White painted timber glazed

## BuildPath

JOB TITLE

PROPOSED GROUND FLOOR REAR EXTENSION, FLOOR PLAN REDESIGN AND ALL ASSOCIATED WORKS AT 179B SUMATRA ROAD

CLIENT

MR J NEARCHOU

EXISTING ELEVATIONS

| SCA | 1/100 @ A3  | DRAWN OC      |
|-----|-------------|---------------|
| DA1 | TE AUG 2017 | CHECKED<br>RM |

DRAWING NO. REV. 126 - 03

Ground Floor Plan

Copyright in design and this drawing is the property of Buildpath. Reproduction in whole or in part is forbidden without written sanction of Buildpath.

All dimensions to be cross-checked on site prior to completing a Building Regulations package, structural engineering, the party wall process and construction.