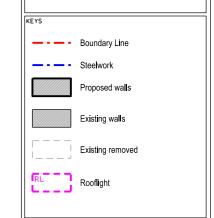

All dimensions to be cross-checked on site prior to completing a Building Regulations package, structural engineering, the party wall process and construction.

REYS

Boundary Line
Steelwork
Proposed walls
Existing walls

Existing removed

Rooflight