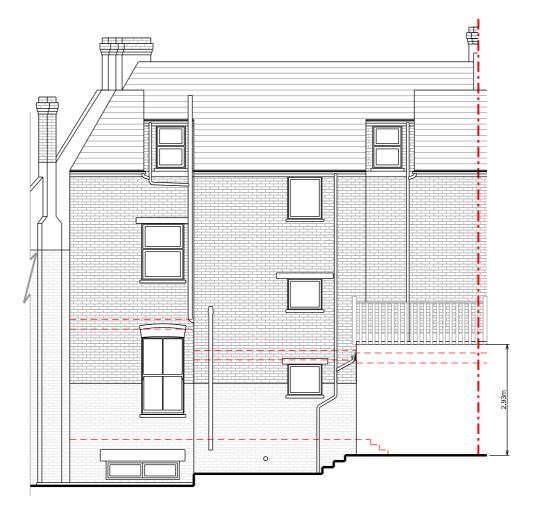

| DRAWING NO. | REV. |
|-------------|------|
| 126 - 05    | А    |

Side Elevation

Copyright in design and this drawing is the property of Buildpath. Reproduction in whole or in part is forbidden without written sanction of Buildpath.

All dimensions to be cross-checked on site prior to completing a Building Regulations package, structural engineering, the party wall process and construction.

### NOTES

Please note indicated position of large intake vent. This is positioned to allow the air intake point of the boiler flue to be exposed to a large amount of air flow as required.

### MATERIALS:

Brickwork / Walls - Red stock brick and white painted brick to match existing

Flat roof - Fibreglass

RWP / Gutters / Fascia - Lead/zinc boxed gutter with a uPVC downpipe and hopper

Windows - White painted timber casement windows, white painted timber glazed panel, Velux rooflights

Doors - Aluminium bi-folding doors

## BuildPath

JOB TITLE

PROPOSED GROUND FLOOR REAR EXTENSION, FLOOR PLAN REDESIGN AND ALL ASSOCIATED WORKS AT 179B SUMATRA ROAD

CLIENT

MR J NEARCHOU

PROPOSED ELEVATIONS

| 1/100 @ A3       | DRAWN OC      |
|------------------|---------------|
| DATE<br>AUG 2017 | CHECKED<br>RM |
| A00 2017         | TAIVI         |

DRAWING NO. REV. 126 - 06 A

Rear Elevation

Existing Block Plan

Proposed Block Plan

Copyright in design and this drawing is the property of Buildpath. Reproduction in whole or in part is forbidden without written sanction of Buildpath.