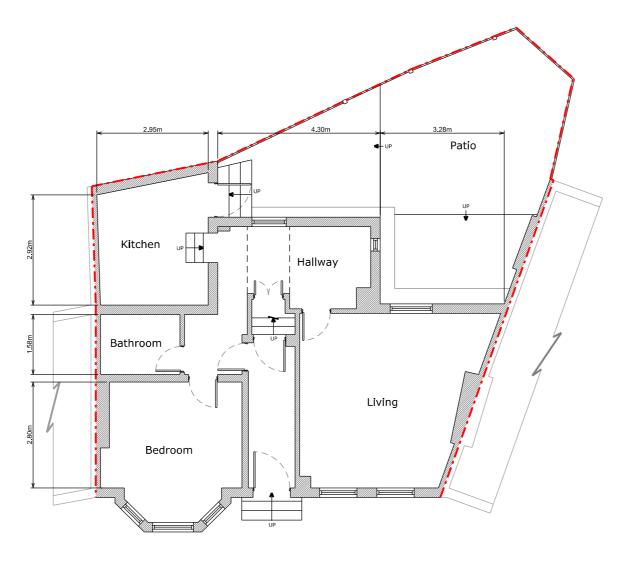

Ground Floor Plan

Copyright in design and this drawing is the property of Buildpath. Reproduction in whole or in part is forbidden without written sanction of Buildpath.

All dimensions to be cross-checked on site prior to completing a Building Regulations package, structural engineering, the party wall process and construction.

NOTES

Please note indicated position of large intake vent. This is positioned to allow the air intake point of the boiler flue to be exposed to a large amount of air flow as required.

## **BuildPath**

JOB TITLE

PROPOSED GROUND FLOOR REAR EXTENSION, FLOOR PLAN REDESIGN AND ALL ASSOCIATED WORKS AT 179B SUMATRA ROAD

CLIENT

MR J NEARCHOU

EXISTING FLOOR PLAN

| 1/100 @ A3    |               |
|---------------|---------------|
| DATE AUG 2017 | CHECKED<br>RM |

| DRAWING NO. | REV. |
|-------------|------|
| 126 - 01    | -    |

1.0 2.0 5.0 10.0 meter

Roof Plan

Copyright in design and this drawing is the property of Buildpath. Reproduction in whole or in part is forbidden without written sanction of Buildpath.