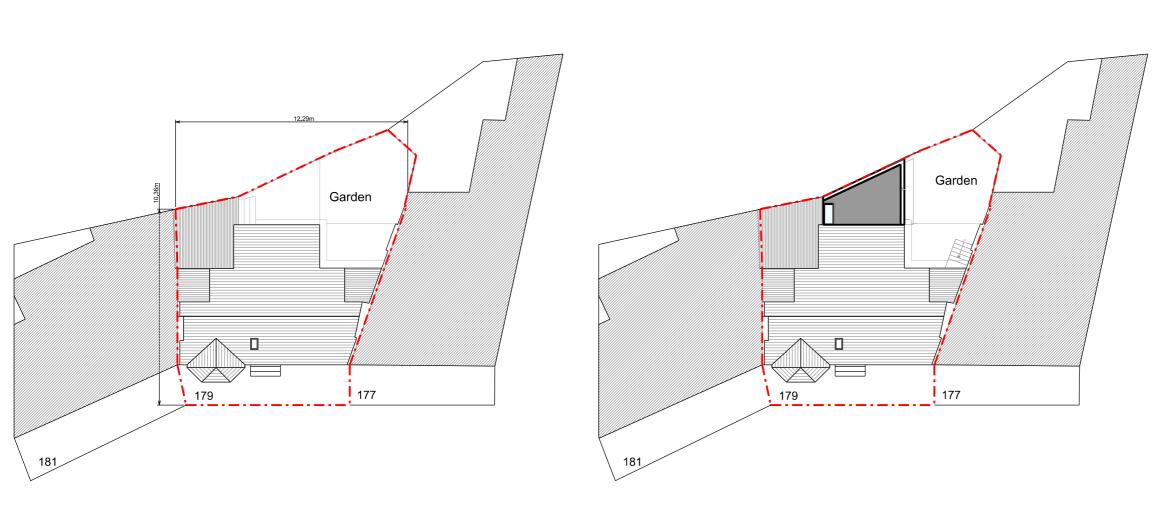

DRAWING NO. REV. 126 - 06 A

Rear Elevation

Existing Block Plan

Proposed Block Plan

Copyright in design and this drawing is the property of Buildpath. Reproduction in whole or in part is forbidden without written sanction of Buildpath.

All dimensions to be cross-checked on site prior to completing a Building Regulations package, structural engineering, the party wall process and construction.

REYS

Boundary Line
Steelwork
Proposed walls
Existing walls

Existing removed

Rooflight

# **BuildPath**

JOB TITLE

PROPOSED GROUND FLOOR REAR
EXTENSION, FLOOR PLAN REDESIGN
AND ALL ASSOCIATED WORKS AT
179B SUMATRA ROAD

CLIENT

MR J NEARCHOU

DRAWING TITLE
EXISTING AND PROPOSED
BLOCK PLANS

| 1/200 @ A3    | DRAWN OC      |
|---------------|---------------|
| DATE AUG 2017 | CHECKED<br>RM |