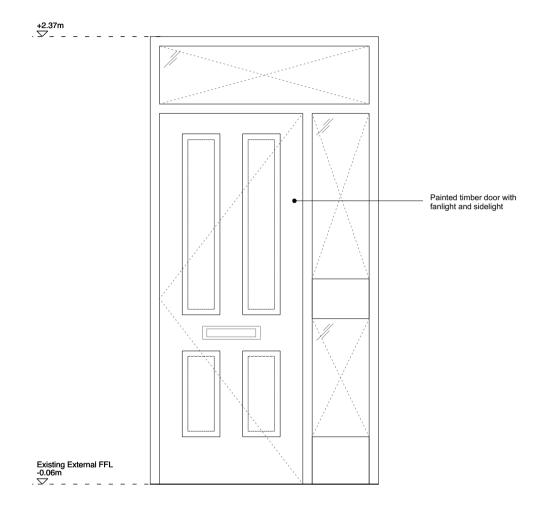

### **EXISTING FRONT DOOR ELEVATION**

# FRONT DOOR ELEVATION AS EXISTING AND PROPOSED

Scale 1:20 @ A3

0 0.4 0.8 2m



### PROPOSED FRONT DOOR ELEVATION

## Alexander Martin Architects

22-24 Kingsford Street London NW5 4JT

T. +44.0.20.3290.3540 E. info@amarchitects.co.uk W. amarchitects.co.uk



der Martin Architects Limited. DO NOT SCALE. sgs are to be read in conjuction with the relevant structural and drawinos. All dimensions to be checked on site by Confractor. Re

#### Revis

| Status  |           |          |         |       |
|---------|-----------|----------|---------|-------|
| PLANN   | NING      |          |         |       |
| Client  |           |          |         |       |
| Simon   | Balch &   | Sophie   | Linton  |       |
| Project |           |          |