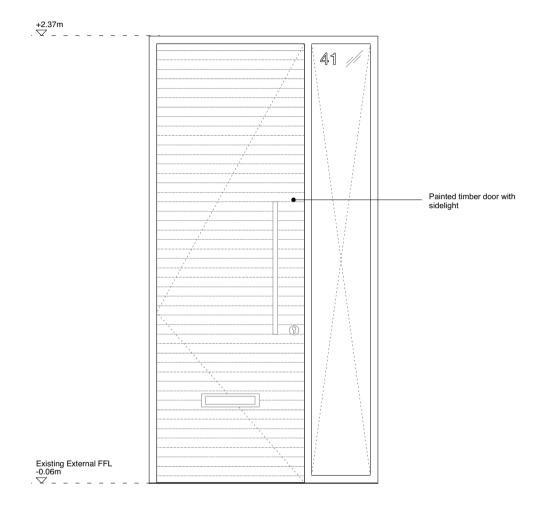

### **EXISTING FRONT DOOR ELEVATION**

# FRONT DOOR ELEVATION AS EXISTING AND PROPOSED

Scale 1:20 @ A3

0 0.4 0.8 2m



### PROPOSED FRONT DOOR ELEVATION

## Alexander Martin Architects

22-24 Kingsford Street London NW5 4JT

T. +44.0.20.3290.3540 E. info@amarchitects.co.uk W. amarchitects.co.uk



der Martin Architects Limited. DO NOT SCALE. sgs are to be read in conjuction with the relevant structural and drawinos. All dimensions to be checked on site by Confractor. Re

#### Revis

| Status  |           |          |         |       |
|---------|-----------|----------|---------|-------|
| PLANN   | NING      |          |         |       |
| Client  |           |          |         |       |
| Simon   | Balch &   | Sophie   | Linton  |       |
| Project |           |          |         |       |
| 41 Lan  | nble Stre | et, Lond | lon, NW | 5 4AS |

 Drawing title

 Existing & Proposed Front Door

 Drawn