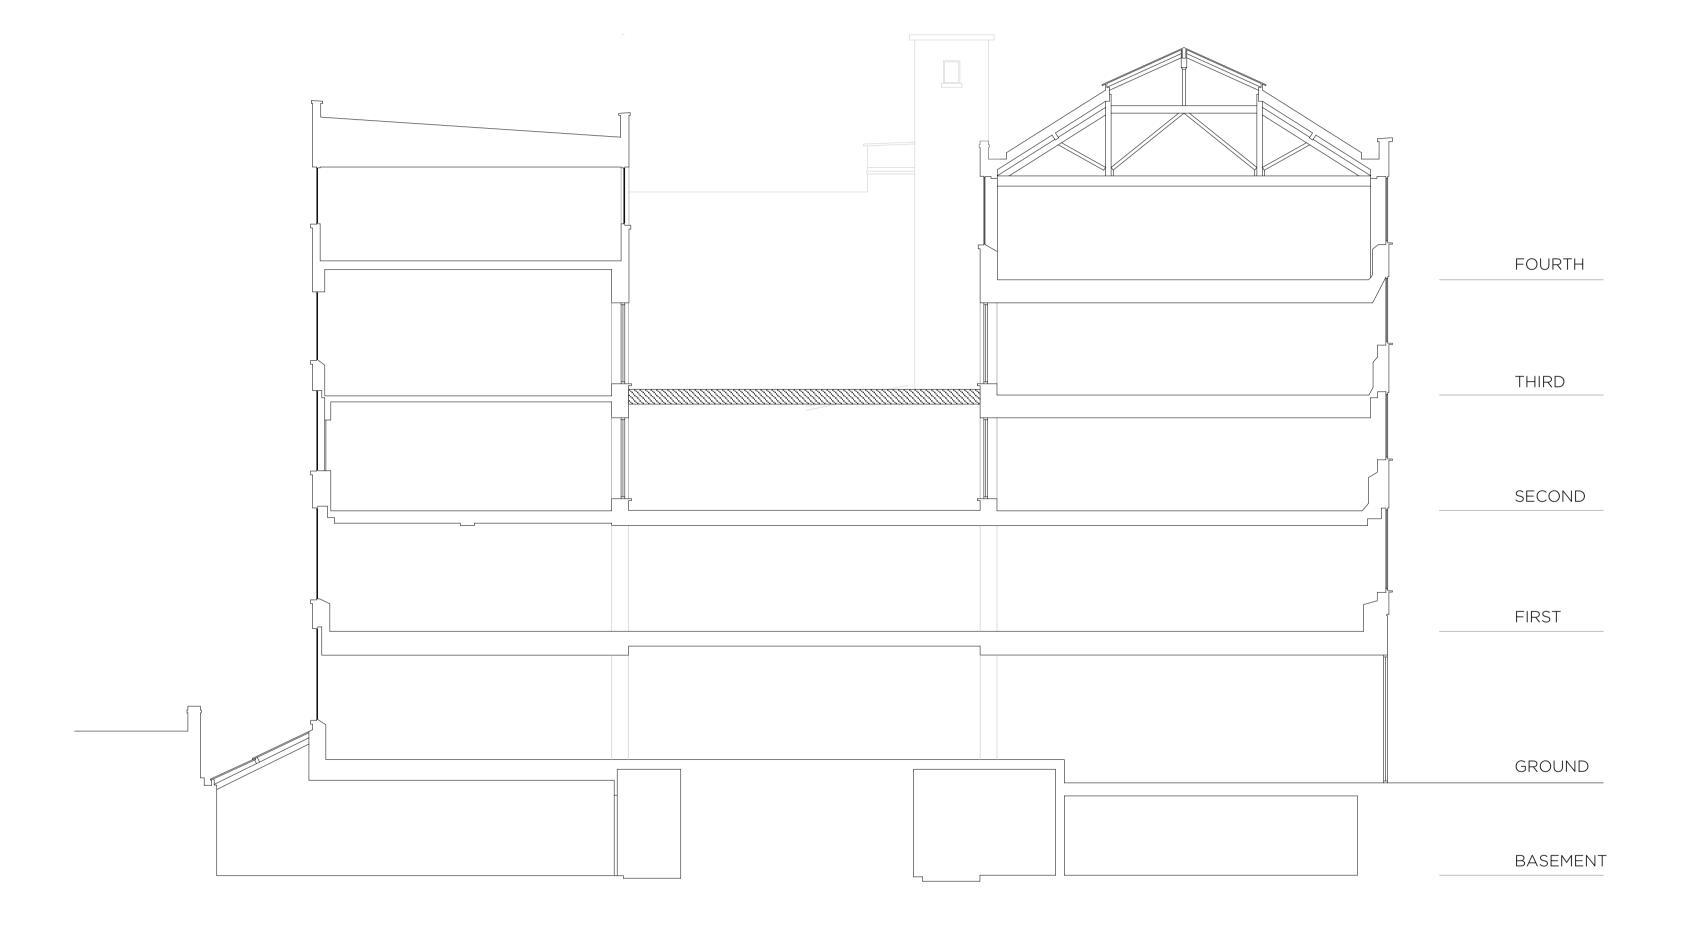

SECTION AA \_ AS PROPOSED 1:100

> T: 020 3368 6724 E: info@robinleearchitecture.com W: www.robinleearchitecture.com

ROBIN LEE ARCHITECTURE 71 Queensway London W2 4QH

| STEPHENSON WAY                        |            | 15008       |  |
|---------------------------------------|------------|-------------|--|
| <sub>Client</sub><br>O&C Managemen    | t          |             |  |
| Date                                  | Aug 2018   | Drawing No. |  |
| Scale / Format                        | 1:100 / A1 | D.130       |  |
| Drawn / Checked                       | OC / RL    |             |  |
| Drawing Name<br>Section AA _ Proposed |            | Issue<br>P2 |  |
|                                       |            |             |  |