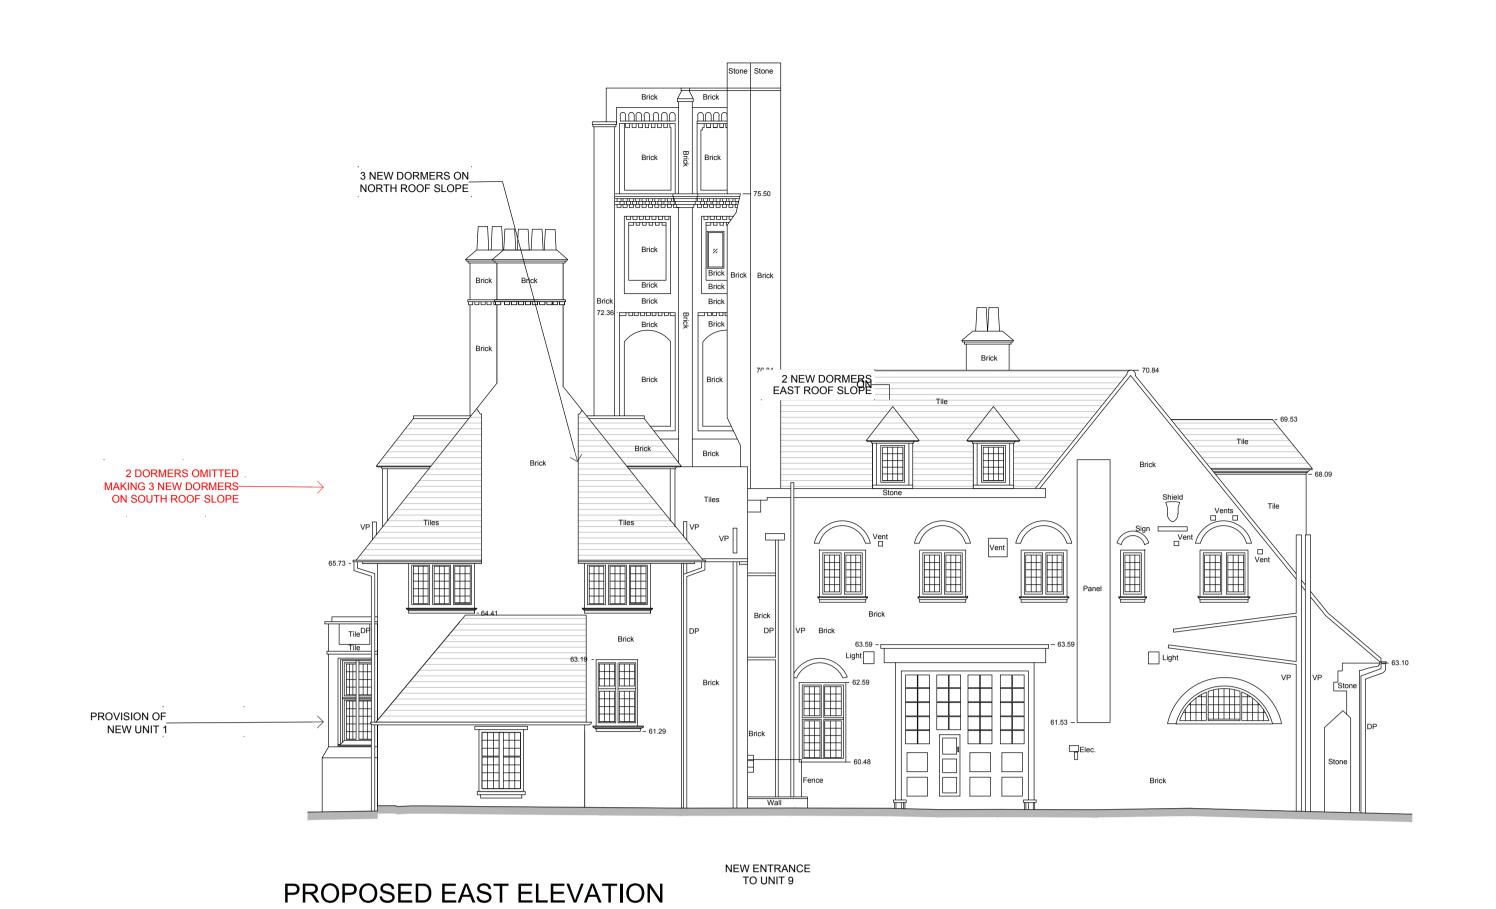

| North           |  | Architect / Originator:  Tate Harmer  Unit G1B2, Stamford Works, 3 Gillett Street, London N16 8JH Tel: +44 (0)207 241 7481 Email: studio@tateharmer.com |     | Do not scale. All dimensions to be checked on site. This drawing is copyright. |                  |
|-----------------|--|---------------------------------------------------------------------------------------------------------------------------------------------------------|-----|--------------------------------------------------------------------------------|------------------|
|                 |  | Client: Platinum Land 8 Queripel House, 1 Duke of York Sqaure, Kings Road, London, SW3 4LY                                                              |     |                                                                                |                  |
|                 |  | Project:<br>Belsize Park Fires                                                                                                                          |     | Date of Origin: 28.11.17                                                       | Drawn By:<br>ABF |
|                 |  | Drawing Title: Proposed and Existing East Elevation                                                                                                     |     | Scale/s:<br>1:100                                                              |                  |
| Client Sign Off |  | Drawing Number:                                                                                                                                         | - 1 | Drawing Status:<br>Planning                                                    |                  |