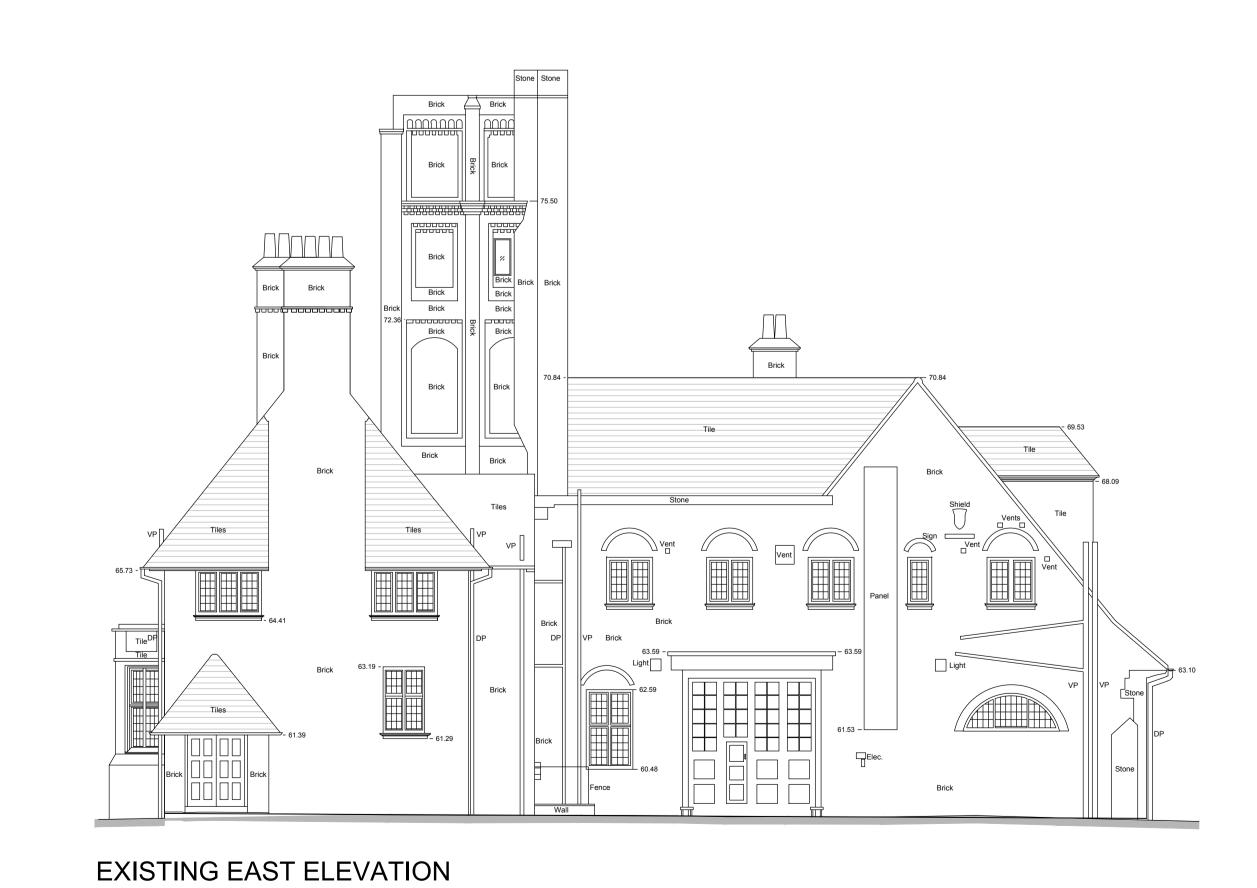

| North           |  | Architect / Originator:  Tate Harmer  Unit G1B2, Stamford Works, 3 Gillett Street, London N16 8JH Tel: +44 (0)207 241 7481 Email: studio@tateharmer.com |     | Do not scale. All dimensions to be checked on site. This drawing is copyright. |                  |
|-----------------|--|---------------------------------------------------------------------------------------------------------------------------------------------------------|-----|--------------------------------------------------------------------------------|------------------|
|                 |  | Client: Platinum Land 8 Queripel House, 1 Duke of York Sqaure, Kings Road, London, SW3 4LY                                                              |     |                                                                                |                  |
|                 |  | Project:<br>Belsize Park Fires                                                                                                                          |     | Date of Origin: 28.11.17                                                       | Drawn By:<br>ABF |
|                 |  | Drawing Title: Proposed and Existing East Elevation                                                                                                     |     | Scale/s:<br>1:100                                                              |                  |
| Client Sign Off |  | Drawing Number:                                                                                                                                         | - 1 | Drawing Status:<br>Planning                                                    |                  |