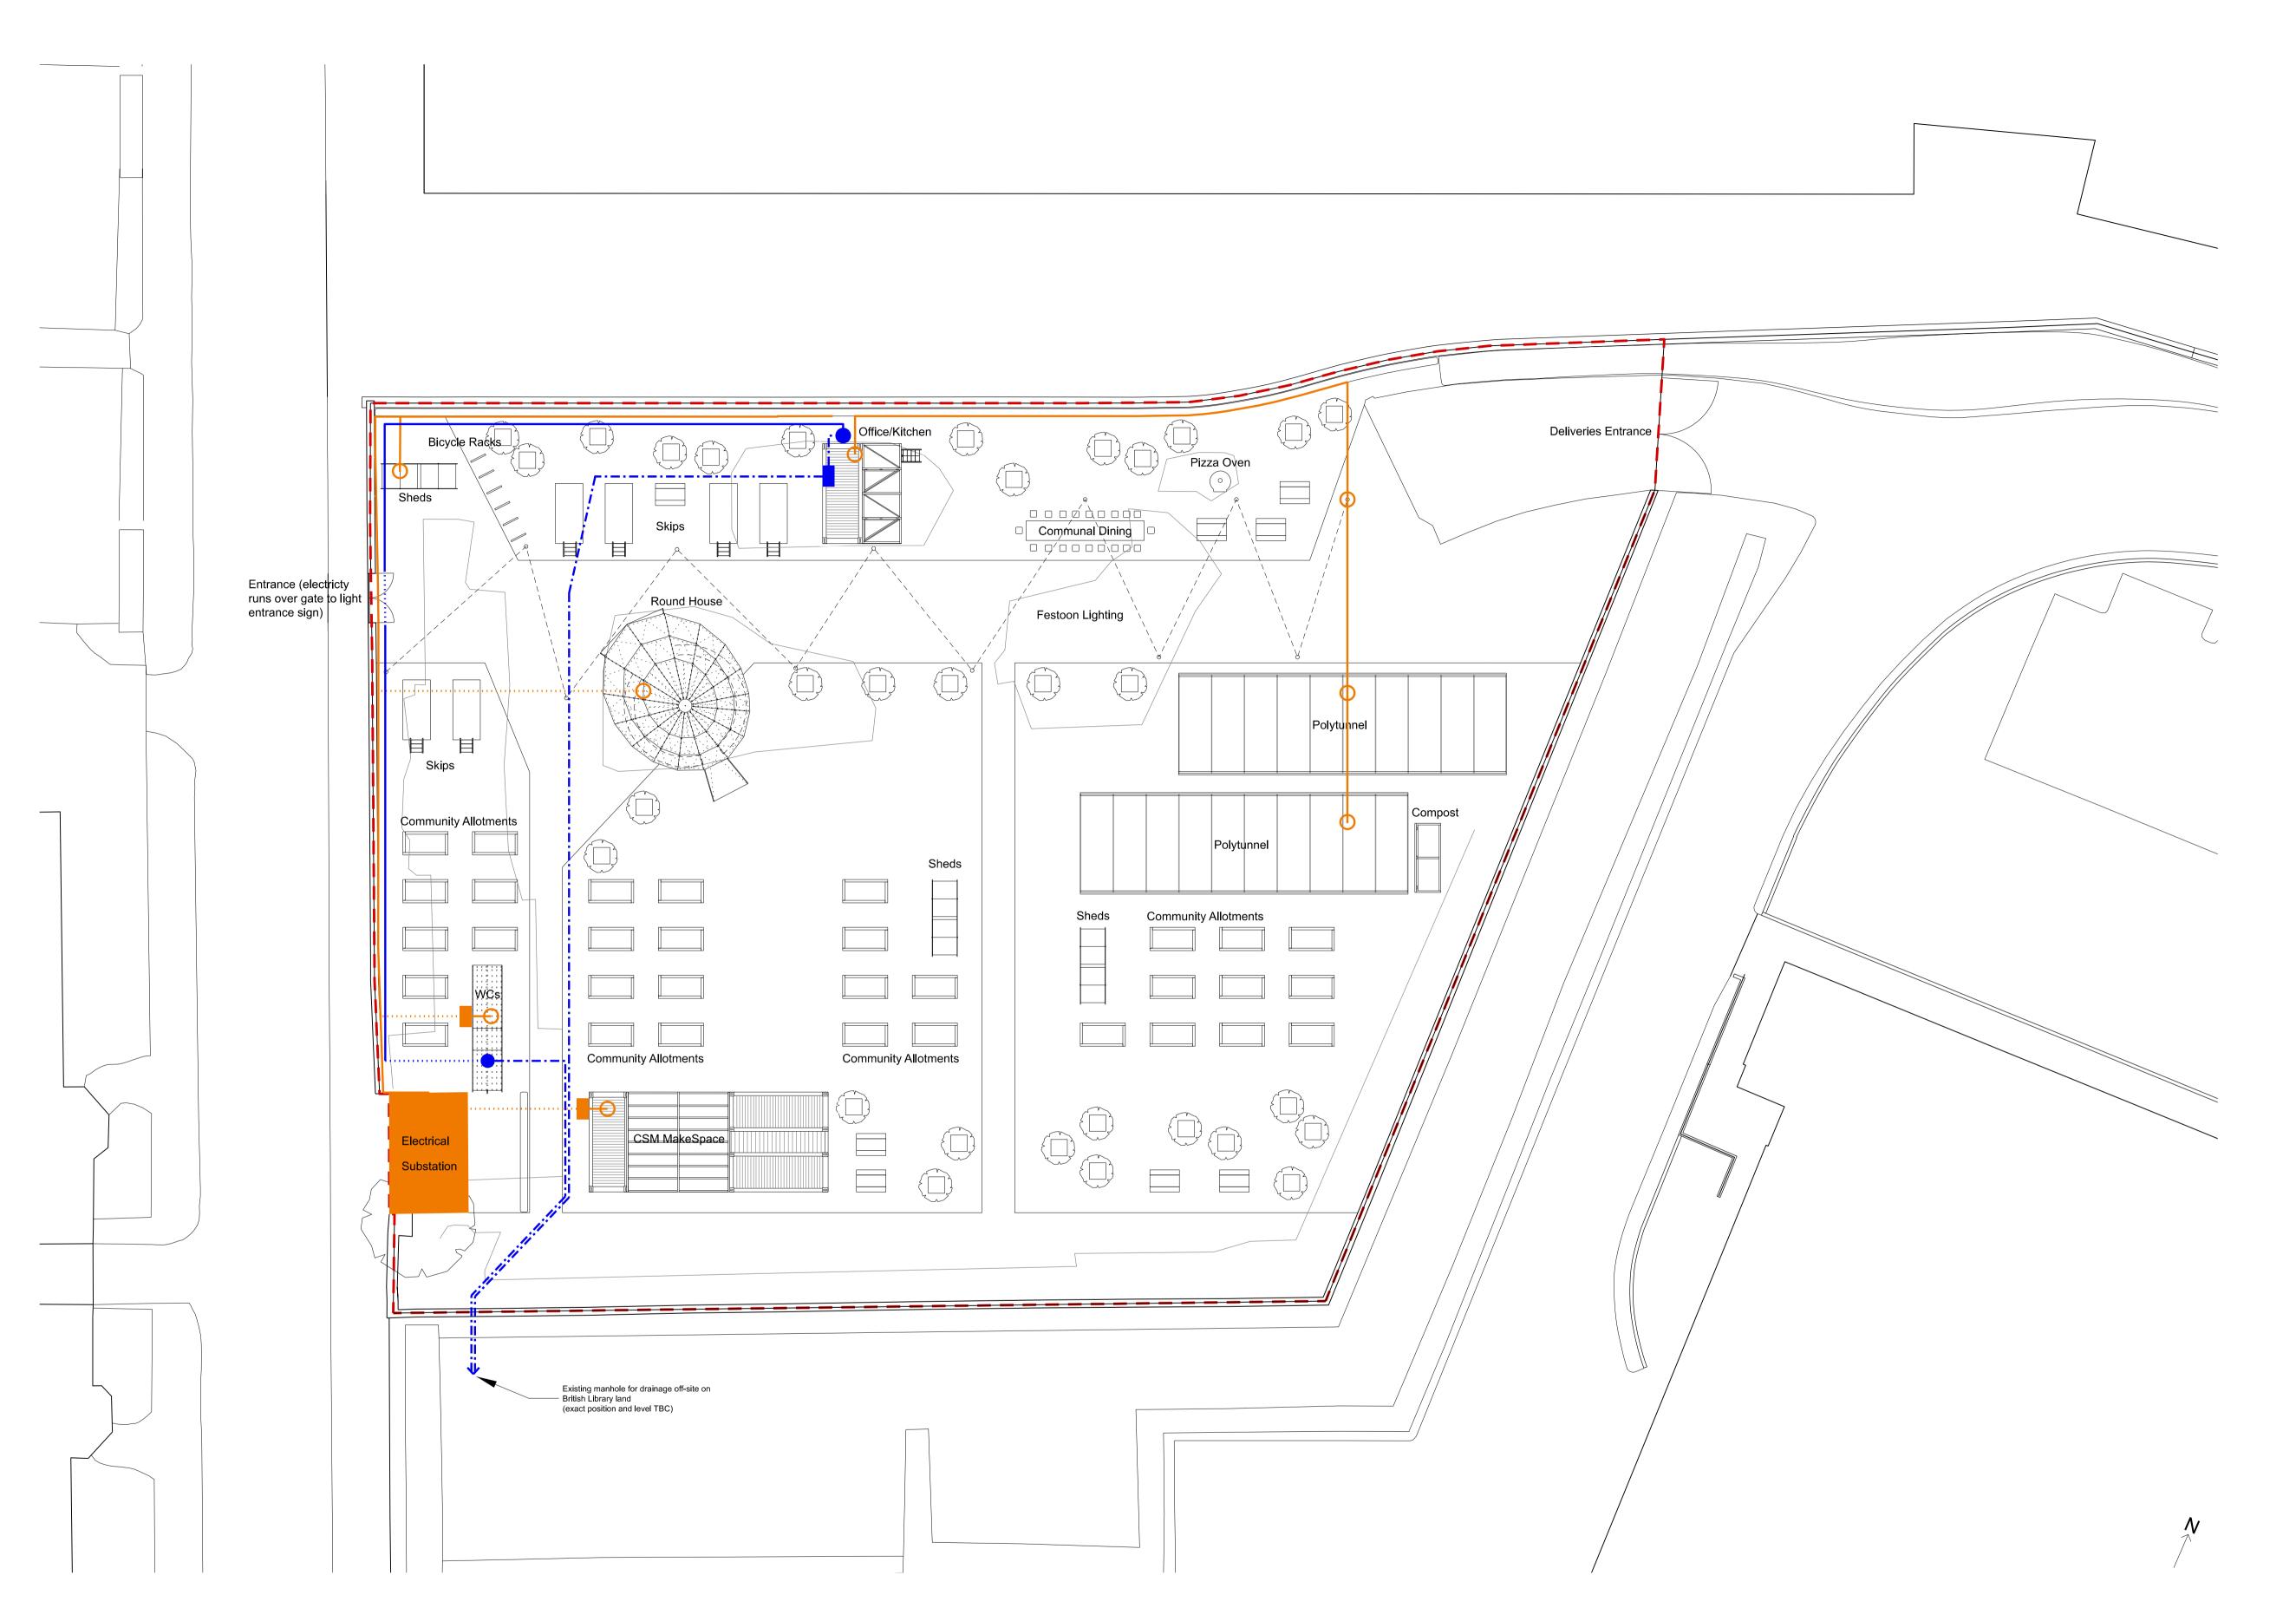

Proposed General Arrangement Plan 1:200

KEY:

Electricity provision overground Electricity provision underground Electricity connectionsElectricity consuption units ——— Fresh water provision overground Fresh water provision underground Standpipe connections ----- Drainage Sump pump

NB:

All services are provided above ground where possible to avoid digging into ground with existing concrete. Where drainage requires a fall, it is indicated underground and around the majority of the existing concrete.