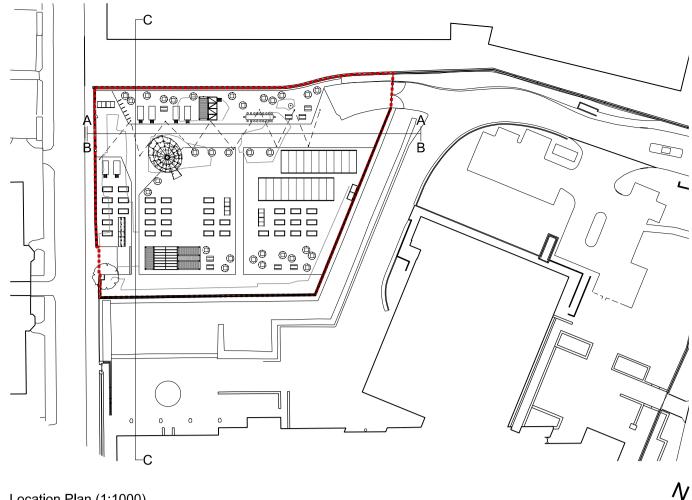

## Francis Crick Institute



Location Plan (1:1000)

## 

| Client                                          |                |            |
|-------------------------------------------------|----------------|------------|
| Global Generation                               |                |            |
| Project Name                                    | Project Number |            |
| British Library<br>Story Garden (working title) | 134            |            |
| Drawing name                                    |                |            |
| Site Sections                                   |                |            |
| Drawing number                                  | Scale          | Revision   |
| 012                                             | 1:1000 & 1:200 | -          |
| Drawing status