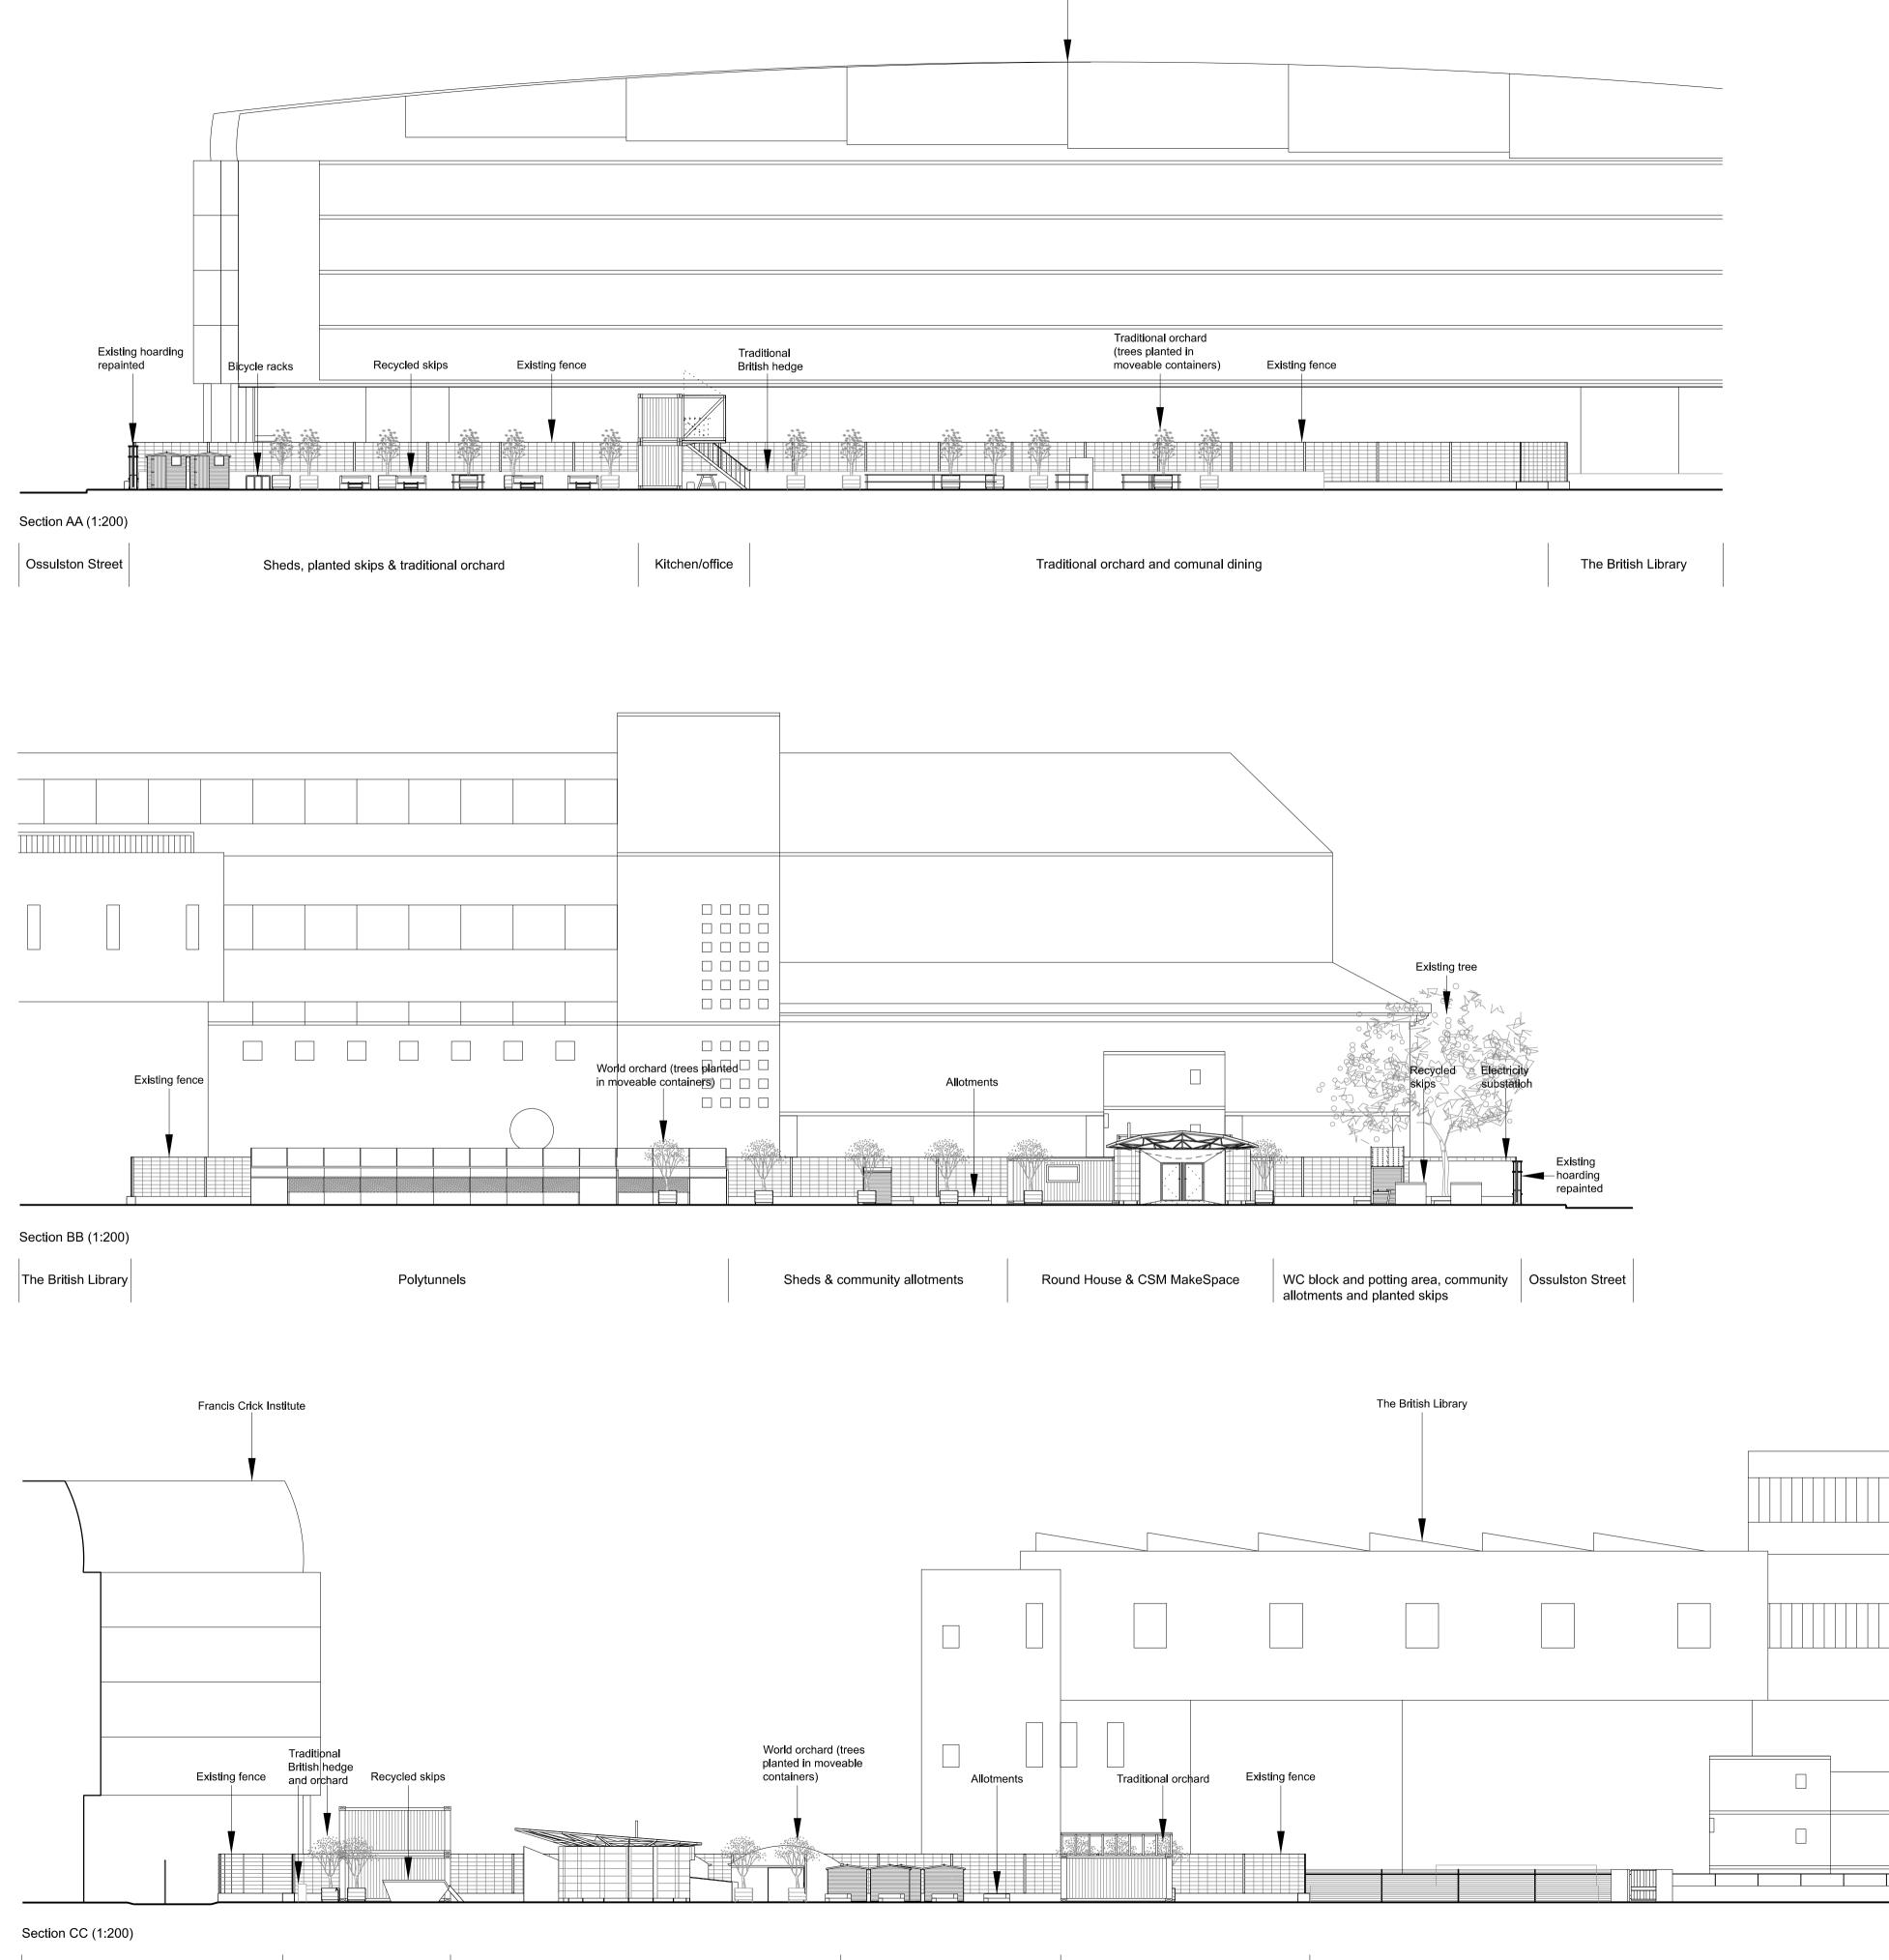

## 

| Client                                          |                |            |
|-------------------------------------------------|----------------|------------|
| Global Generation                               |                |            |
| Project Name                                    | Project Number |            |
| British Library<br>Story Garden (working title) | 134            |            |
| Drawing name                                    |                |            |
| Site Sections                                   |                |            |
| Drawing number                                  | Scale          | Revision   |
| 012                                             | 1:1000 & 1:200 | -          |
| Drawing status                                  | Page size      | Date       |
| Planning                                        | A1             | 09/11/2018 |
| Drawn by                                        | Checked by     |            |
| KM                                              | JK             |            |
| Copyright owned by Jan Katte                    | in Architects. |            |
| Date Revision                                   | Description    |            |