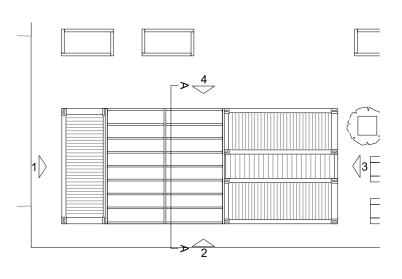

Converted shipping

container making space

Elevation 2 (1:100)

Roof Plan (1:100)

Timber covered outdoor

making space

Location Plan 1:200

## Client

Timber infill connection

between containers to

create one building

Global Generation

Project Name Project Number
British Library 134

Story Garden (working title)