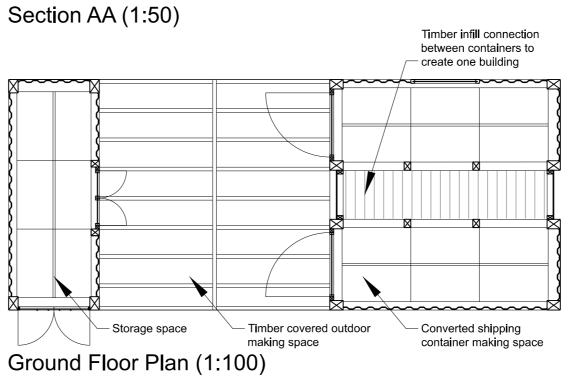

Converted shipping

container making space

Elevation 2 (1:100)

Roof Plan (1:100)

Timber covered outdoor

making space

Location Plan 1:200

## Client

Timber infill connection

between containers to

create one building

Global Generation

Project Name Project Number
British Library 134

Story Garden (working title)