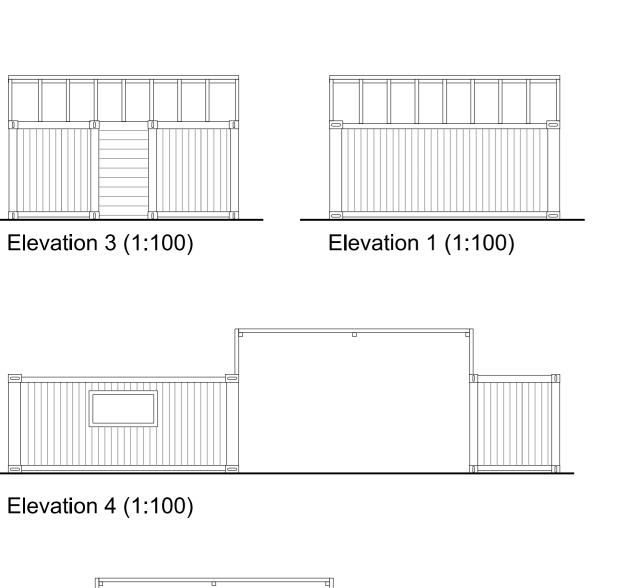

Converted shipping

container making space

Elevation 2 (1:100)

Roof Plan (1:100)

Timber covered outdoor

making space

Location Plan 1:200

## Client

Timber infill connection

between containers to

create one building

Global Generation

Project Name Project Number
British Library 134

Story Garden (working title)