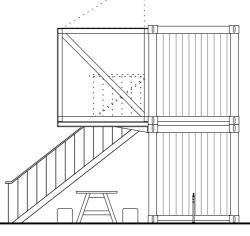

Elevation 3 (1:100)



Elevation 4 (1:100)



Location Plan (1:200)



## Client Global Ge Project Na British Lib

Drawing name Proposed

Plans Sec Drawing I 006

Drawing s Planning

Drawn by

KΜ

Date

| 0m | 1<br> |
|----|-------|
| 0m | 0.1   |
| 0m |       |

1inch = 25.4mm 1ft = 304.8mm

| Global Generation                               |  |
|-------------------------------------------------|--|
| Project Name                                    |  |
| British Library<br>Story Garden (working title) |  |
| Story Garden (Working title)                    |  |

Project Number 134

| l Kitchen/Office<br>ections and Elevations |                    |            |  |  |
|--------------------------------------------|--------------------|------------|--|--|
| number                                     | Scale