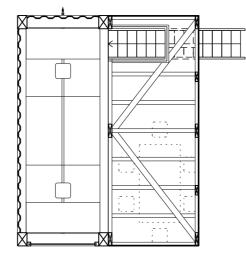

Elevation 3 (1:100)



Elevation 4 (1:100)



Location Plan (1:200)



## Client Global Ge Project Na British Lib

Drawing name Proposed

Plans Sec Drawing I 006

Drawing s Planning

Drawn by

KΜ

Date

| 0m | 1<br> |
|----|-------|
| 0m | 0.1   |
| 0m |       |

1inch = 25.4mm 1ft = 304.8mm

| Global Generation                               |  |
|-------------------------------------------------|--|
| Project Name                                    |  |
| British Library<br>Story Garden (working title) |  |
| Story Garden (Working title)                    |  |

Project Number 134

| l Kitchen/Office<br>ections and Elevations |                    |            |  |  |
|--------------------------------------------|--------------------|------------|--|--|
| number                                     | Scale              | Revision   |  |  |
|