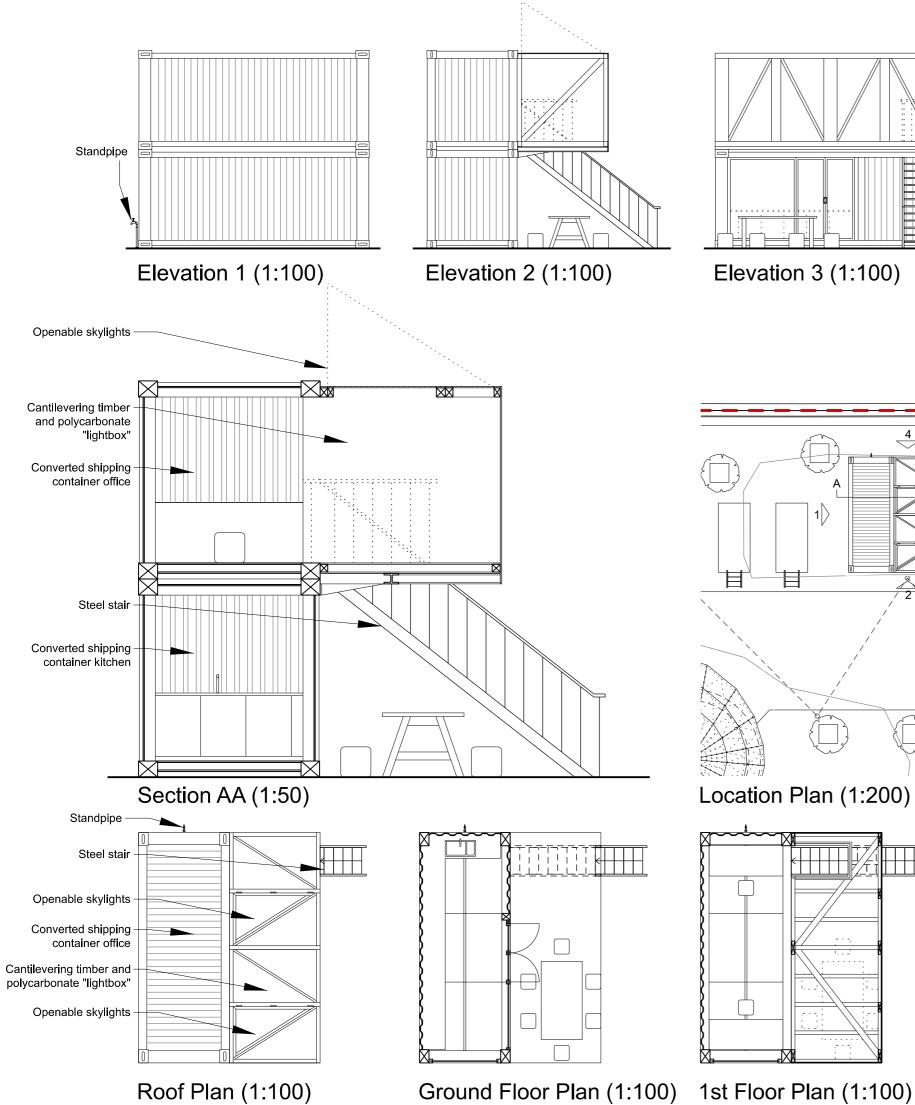

Elevation 3 (1:100)



Elevation 4 (1:100)



Location Plan (1:200)



## Client Global Ge Project Na British Lib

Drawing name Proposed

Plans Sec Drawing I 006

Drawing s Planning

Drawn by

KΜ

Date

| 0m | 1<br> |
|----|-------|
| 0m | 0.1   |
| 0m |       |

1inch = 25.4mm 1ft = 304.8mm

| Global Generation                               |  |
|-------------------------------------------------|--|
| Project Name                                    |  |
| British Library<br>Story Garden (working title) |  |
| Story Garden (Working title)                    |  |

Project Number 134

| l Kitchen/Office<br>ections and Elevations |                    |            |  |  |
|--------------------------------------------|--------------------|------------|--|--|
| number