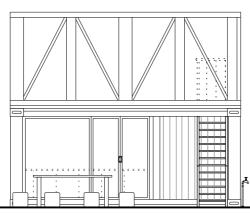

Elevation 3 (1:100)



Elevation 4 (1:100)



Location Plan (1:200)



## Client Global Ge Project Na British Lib

Drawing name Proposed

Plans Sec Drawing I 006

Drawing s Planning

Drawn by

KΜ

Date

| 0m | 1<br> |
|----|-------|
| 0m | 0.1   |
| 0m |       |

1inch = 25.4mm 1ft = 304.8mm

| Global Generation                               |  |
|-------------------------------------------------|--|
| Project Name                                    |  |
| British Library<br>Story Garden (working title) |  |
| Story Garden (Working title)                    |  |

Project Number 134

| l Kitchen/Office<br>ections and Elevations |                    |            |  |  |
|--------------------------------------------|--------------------|------------|--|--|
| number