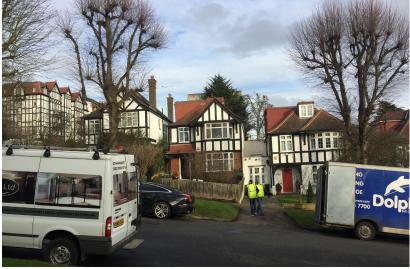

#### 2.1 Site Location

The property is located in the middle of Hillway close to the junction with Makepeace Avenue. It is within the Holly Lodge conservation area. The Holly Lodge Conservation Area is not subject to any Article 4 directives. The property falls within Flood Zone 1.

#### 2.2 Site Description

The property is a three-storey single family dwelling, The houses on Hillway are mainly detached.

The building is not listed.

# 2.3 Surrounding Area

The surrounding area is largely residential.

Aerial Image