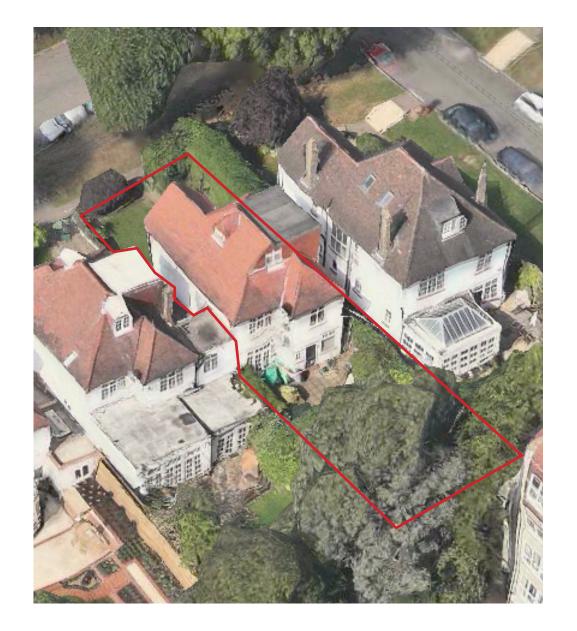

# 2.3 Surrounding Area

The surrounding area is largely residential.

Aerial Image