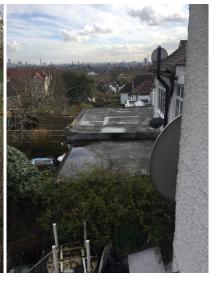

.08 134-146 Curtain Road London EC2A 3AR



## 1.0 Introduction

#### 1.1 Introduction

This report relates to the Planning Application to extend 40 Hillway, Highgate.

# 2.0 Site & Context Appraisal

#### 2.1 Site Location

The property is located in the middle of Hillway close to the junction with Makepeace Avenue. It is within the Holly Lodge conservation area. The Holly Lodge Conservation Area is not subject to any Article 4 directives. The property falls within Flood Zone 1.

#### 2.2 Site Description

The property is a three-storey single family dwelling, The houses on Hillway are mainly detached.

The building is not listed.

# 2.3 Surrounding Area

The surrounding area is largely residential.



Aerial Image



# 2.0 Site & Context

# 2.4 Existing Photos







Rear Elevation







Front Elevation

Neighbouring extensions