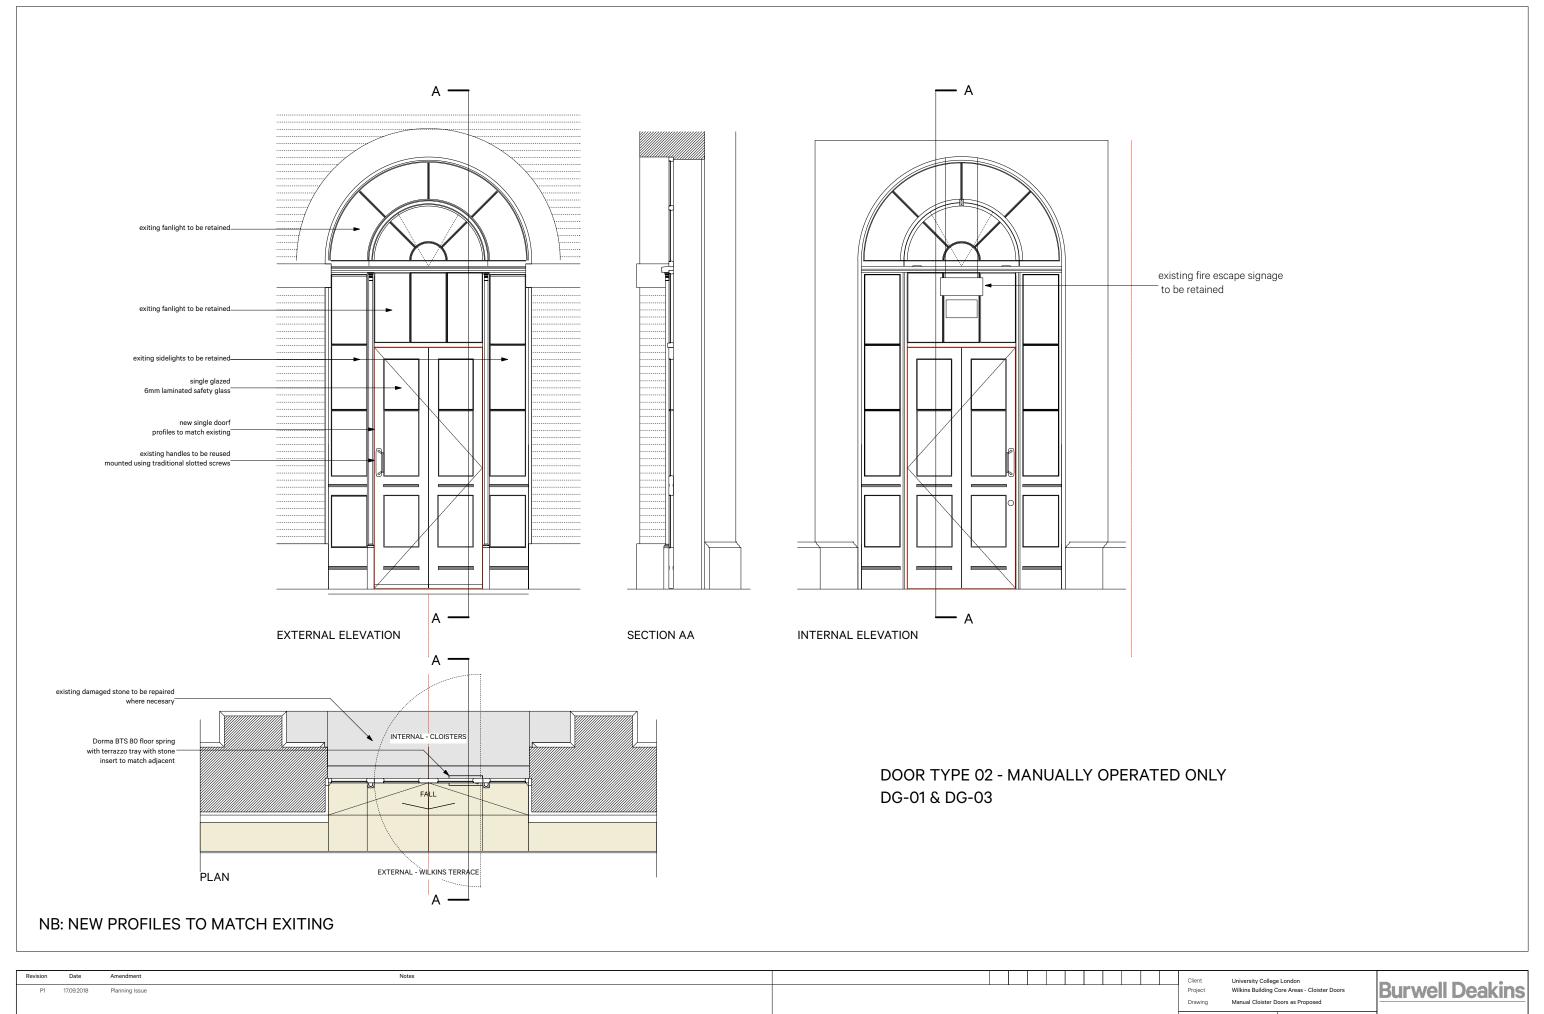

| P1 | 17.09.2018 | Planning Issue |                                                                                                                                                                                                                                                                                                                                                                                                                        | Client<br>Project<br>Drawing | University College London<br>Wilkins Building Core Area<br>Manual Cloister Doors as P |                | Burwell Deakins                                                                                                                     |
|----|------------|----------------|------------------------------------------------------------------------------------------------------------------------------------------------------------------------------------------------------------------------------------------------------------------------------------------------------------------------------------------------------------------------------------------------------------------------|------------------------------|---------------------------------------------------------------------------------------|----------------|-------------------------------------------------------------------------------------------------------------------------------------|
|    |            |                |                                                                                                                                                                                                                                                                                                                                                                                                                        |                              | :20 @ A1 Drawi                                                                        | CL             | info@burwellarchitects.com<br>www.burwellarchitects.com                                                                             |
|    |            |                | NO DMENSIONS ARE TO BE SCALED FROM THIS DRAWING. THE CONTRACTOR/AMALIFACTURER IS RESPONSILE FOR CHECKING ALL DMENSIONS AND QUERYING ANY DISCREPANCES. THIS DRAWING IS THE PROPERTY OF BDA ARCHITECTS LTD. COPPRIGHT IS RESERVED BY THEM AND THE DRAWING IS SOURCE ON CONDITION THAT IT IS NOT COPED, REPRODUCED, RETAINED OR DISCLOSED TO ANY UNMUTH-DRISED PERSON, EITHER WHOLLY OR IN PART, WITHOUT WRITTEN CONSIST. | Project N°<br><b>791</b>     | Drawing N° 791/PL/022                                                                 | Revision<br>P1 | Unit 0.01 First Floor California Building 6 Southernhay London SE13 75F West Exeter EX1 1JG +44 (0) 2083 056010 +44 (0) 1392 423981 |