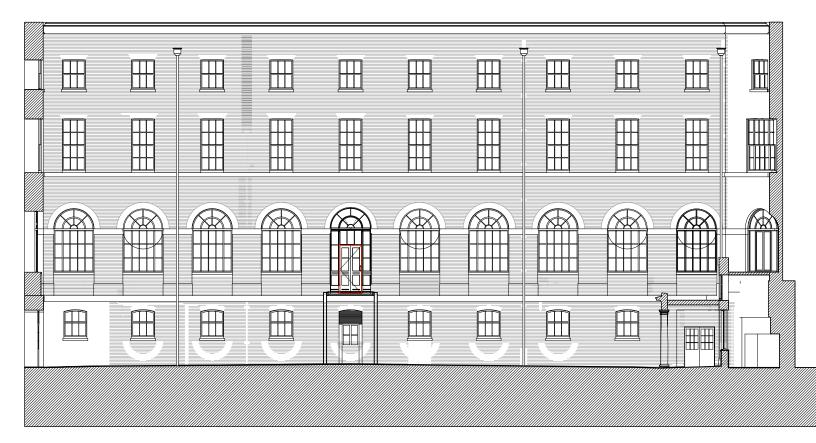

| L. | Project Nº<br>791            | Drawing Nº<br><b>791/PL/013</b> |                                                              | Revision<br>P1 | Unit 0.01<br>California Building<br>London SE13 7SF<br>+44 (0) 2083 056010 | First Floor<br>6 Southernhay<br>West Exeter EX1 1JG<br>+44 (0) 1392 423981 |  |  |
|----|------------------------------|---------------------------------|--------------------------------------------------------------|----------------|----------------------------------------------------------------------------|----------------------------------------------------------------------------|--|--|
|    |                              | 10 @ A1<br>otember 2018         | Drawn CL                                                     |                |                                                                            | info@burwellarchitects.com<br>www.burwellarchitects.com                    |  |  |
|    | Client<br>Project<br>Drawing | •                               | London<br>ore Areas - Cloister Doors<br>Cloister as Proposed |                | Burwe                                                                      | ell Deakir                                                                 |  |  |