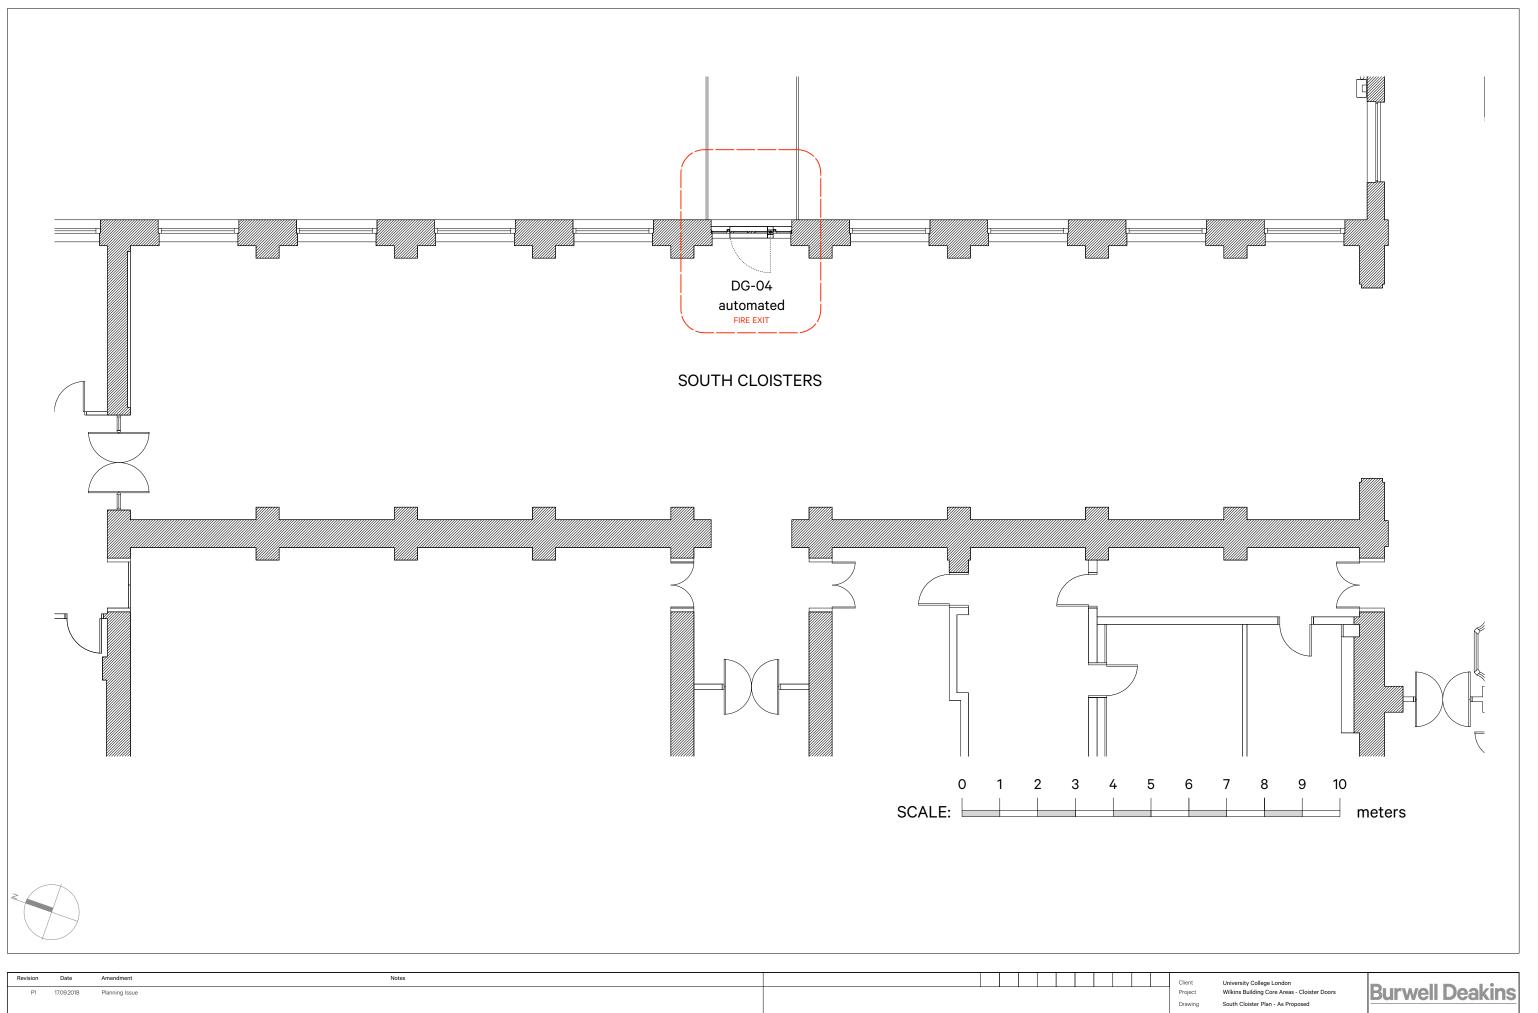

| Revision<br>P1 | Date<br>17.09.2018 | Amendment Planning Issue | Notes |                                                                                                                                                                                                                                       |                               |                                                      | Client<br>Project<br>Drawing                                               | Project Wilkins Building Core Areas - Cloister Doors |                        |      |            | <b>Burwell Deakins</b>                                                     |                                                                            |
|----------------|--------------------|--------------------------|-------|---------------------------------------------------------------------------------------------------------------------------------------------------------------------------------------------------------------------------------------|-------------------------------|------------------------------------------------------|----------------------------------------------------------------------------|------------------------------------------------------|------------------------|------|------------|----------------------------------------------------------------------------|----------------------------------------------------------------------------|
|                |                    |                          |       |                                                                                                                                                                                                                                       |                               |                                                      |                                                                            | Scale<br>Date                                        | 1:50<br>September 20   | Draw | n CL       | info@burwellarchitects.com<br>www.burwellarchitects.com                    |                                                                            |
|                |                    |                          |       | NO DIMENSIONS ARE TO BE SCALED FROM THIS DRAWING. THE CONTRACTORMANUFACTURER IS RESPONSIBLE FOR CHECKING ALL. I. COPPRIGHT IS RESERVED BY THEM AND THE CRAWING IS SOLED ON CONDITION THAT IT IS NOT COPPED, REPRODUCED, RETAINED ORD. | DIMENSIONS AND QUERYING ANY D | ISCREPANCIES, THIS DRAWI<br>ED PERSON, EITHER WHOLL! | IING IS THE PROPERTY OF BDA ARCHITE<br>LY OR IN PART, WITHOUT WRITTEN CON! | Project 791                                          | N° Drawin <b>791/P</b> |      | Revision P | Unit 0.01<br>California Building<br>London SE13 7SF<br>+44 (0) 2083 056010 | First Floor<br>6 Southernhay<br>West Exeter EX1 IJG<br>+44 (0) 1392 423981 |