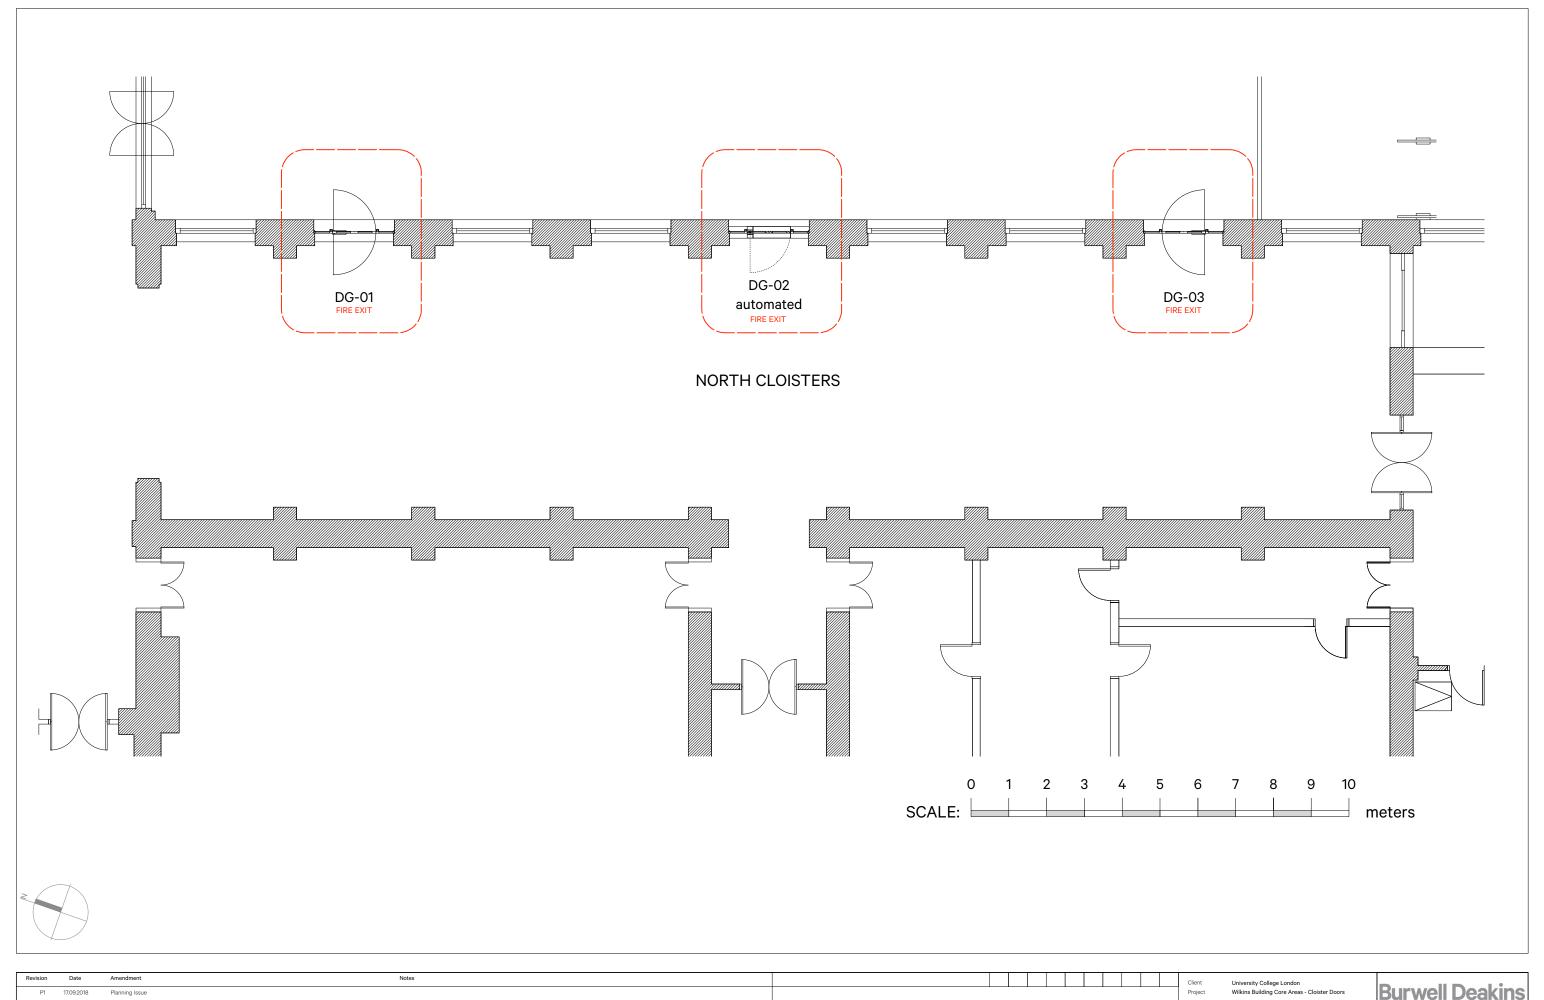

| Revisio | on   | Date       | Amendment      | Notes |                                                                                                                                                                                                                                                                                                                                                                                                                          | Client University College London                                                                |                              |                |                                                                            |                                                                            |  |
|---------|------|------------|----------------|-------|--------------------------------------------------------------------------------------------------------------------------------------------------------------------------------------------------------------------------------------------------------------------------------------------------------------------------------------------------------------------------------------------------------------------------|-------------------------------------------------------------------------------------------------|------------------------------|----------------|----------------------------------------------------------------------------|----------------------------------------------------------------------------|--|
| Р       | 21 1 | 17.09.2018 | Planning Issue |       |                                                                                                                                                                                                                                                                                                                                                                                                                          | Project Wilkins Building Core Areas - Cloister Doors  Drawing North Cloister Plan - As Proposed |                              |                | Burwel                                                                     | Burwell Deakins                                                            |  |
|         |      |            |                |       |                                                                                                                                                                                                                                                                                                                                                                                                                          | I                                                                                               | 50 @ A1<br>eptember 2018     | Drawn CL       | info@burwellarchitects.com<br>www.burwellarchitects.com                    |                                                                            |  |
|         |      |            |                |       | NO DIMENSIONS ARE TO BE SCALED FROM THE DRAWING. THE CONTRACTOR/MANUFACTURER IS RESPONSILE FOR CHECKING ALL DIMENSIONS AND QUERYING ANY DISCREPANCES. THIS DRAWING IS THE PROPERTY OF BIGA ARCHITECTS LITD.  COPPRIGHT IS RESERVED BY THEM AND THE DRAWING IS SOLED ON CONDITION THAT IT IS NOT COPED, REPRODUCED, RETAINED OR DISCLOSED TO ANY UNMUTH-DRISED PRESON, EITHER WHOLLY OR IN PART, WITHOUT WRITTEN CONSENT. | Project Nº<br><b>791</b>                                                                        | Drawing N° <b>791/PL/010</b> | Revision<br>P1 | Unit 0.01<br>California Building<br>London SE13 7SF<br>+44 (0) 2083 056010 | First Floor<br>6 Southernhay<br>West Exeter EX1 1JG<br>+44 (0) 1392 423981 |  |