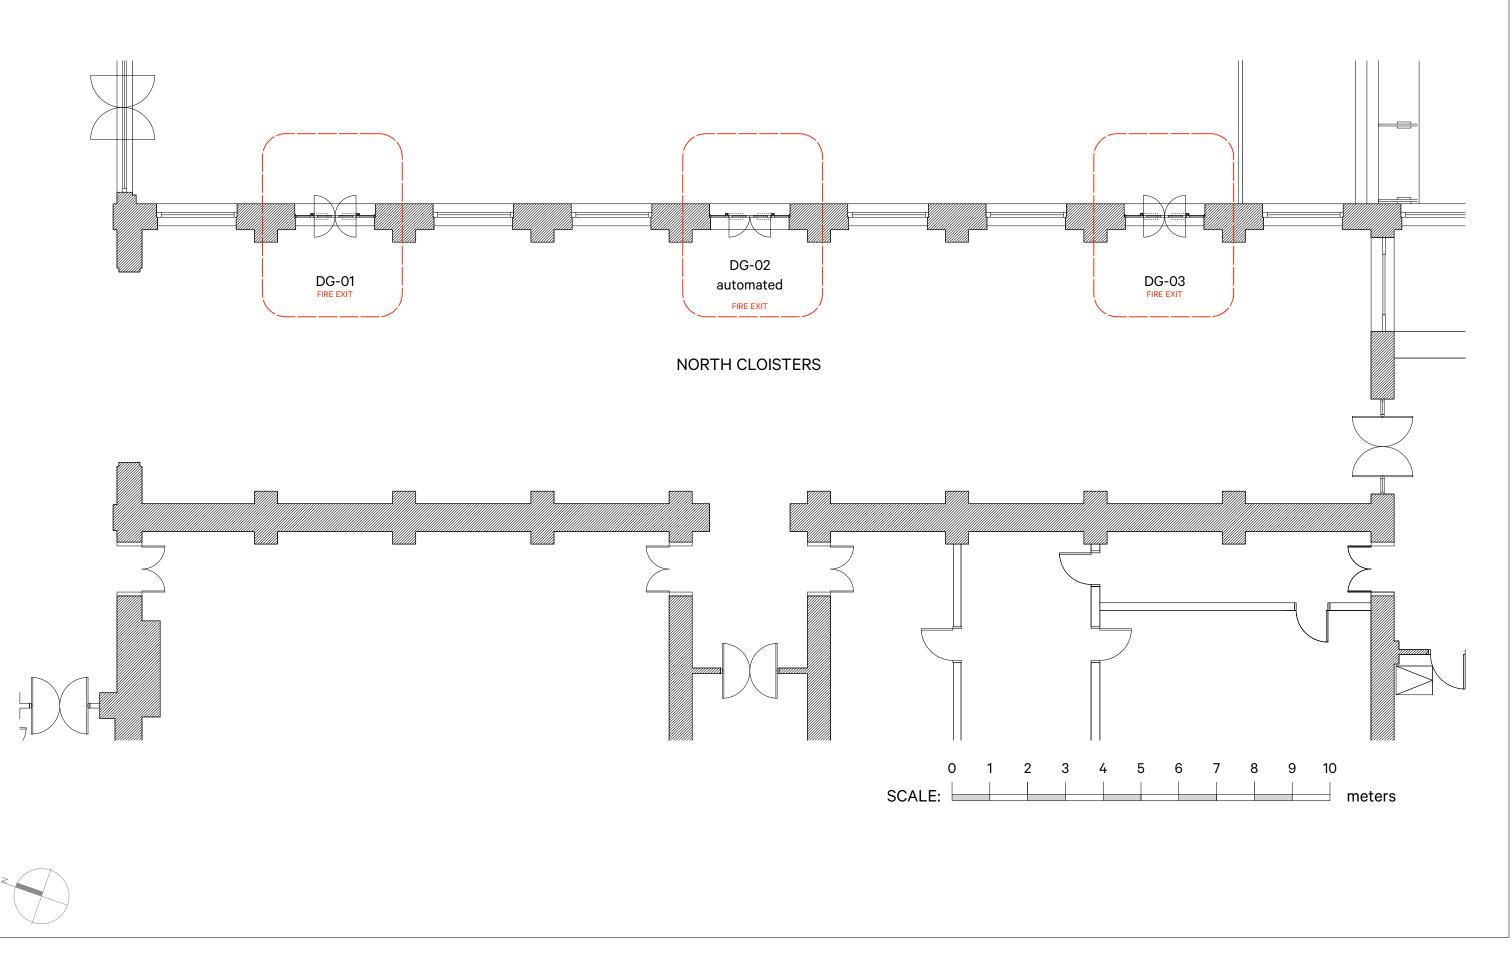

| Client<br>Project<br>Drawing          | University College<br>Wilkins Building Co<br>North Cloister Plan | ore Areas - Clo | oister Doors   | Burwe                                                                      | ll Deakins                                                                 |  |
|---------------------------------------|------------------------------------------------------------------|-----------------|----------------|----------------------------------------------------------------------------|----------------------------------------------------------------------------|--|
| Scale 1:50 @ A1   Date September 2018 |                                                                  | Drawn CL        |                |                                                                            | info@burwellarchitects.com<br>www.burwellarchitects.com                    |  |
| Project Nº<br>791                     | Drawing N°<br>791/PL/003                                         |                 | Revision<br>P1 | Unit 0.01<br>California Building<br>London SE13 7SF<br>+44 (0) 2083 056010 | First Floor<br>6 Southernhay<br>West Exeter EX1 1JG<br>+44 (0) 1392 423981 |  |