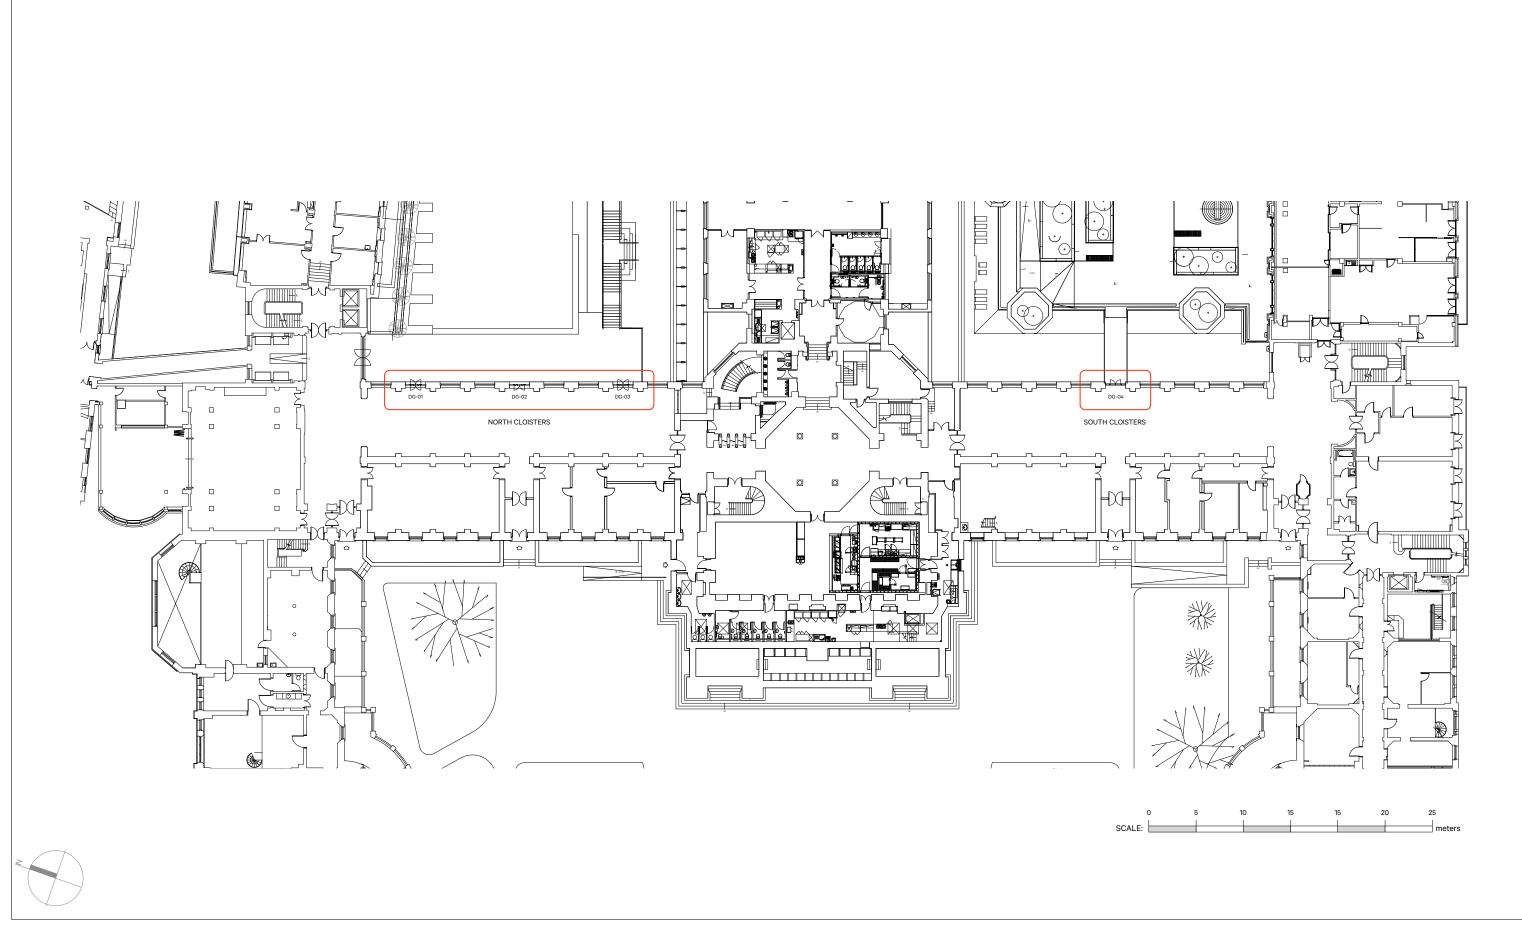

| Revision | Date       | Amendment      | Notes |                                                                                                                                                                                                                                                                  |                                                                   |                       |                              | Client                               | Client University Colleg                                                               |         | e London    |                                                                            |                                                                            |  |
|----------|------------|----------------|-------|------------------------------------------------------------------------------------------------------------------------------------------------------------------------------------------------------------------------------------------------------------------|-------------------------------------------------------------------|-----------------------|------------------------------|--------------------------------------|----------------------------------------------------------------------------------------|---------|-------------|----------------------------------------------------------------------------|----------------------------------------------------------------------------|--|
| P1       | 17.09.2018 | Planning Issue |       |                                                                                                                                                                                                                                                                  |                                                                   |                       |                              |                                      | Project Wilkins Building Core Areas - Cloister Doors  Drawing Context Plan as Existing |         | er Doors    | Burwell Deakins                                                            |                                                                            |  |
|          |            |                |       |                                                                                                                                                                                                                                                                  |                                                                   |                       |                              | Scale<br>Date                        | 1:200 @ A1<br>September 2018                                                           | Drawn ( | L           | info@burwellarchitects.com<br>www.burwellarchitects.com                    |                                                                            |  |
|          |            |                |       | NO DIMENSIONS ARE TO BE SCALED FROM THIS DRAWNING. THE CONTRACTORMANALFACTURER IS RESPONSIBLE FOR CHECKING ALL DIMENSIONS AND COPPRIGHT IS RESERVED BY THEM AND THE DRAWNING IS SIZED ON CONDITION THAT IT IS NOT COPED, REPRODUCED, RETAINED ON CISIC, DEED TO. | OUERYING ANY DISCREPANCIES. TH<br>ANY UNAUTHORISED PERSON, EITHER | THIS DRAWING IS THE I | PROPERTY OF BDA ARCHITECTS I | Project N <sup>c</sup><br><b>791</b> | Drawing N° 791/PL/002                                                                  |         | Revision P1 | Unit 0.01<br>California Building<br>London SE13 7SF<br>+44 (0) 2083 056010 | First Floor<br>6 Southernhay<br>West Exeter EX1 1JG<br>+44 (0) 1392 423981 |  |