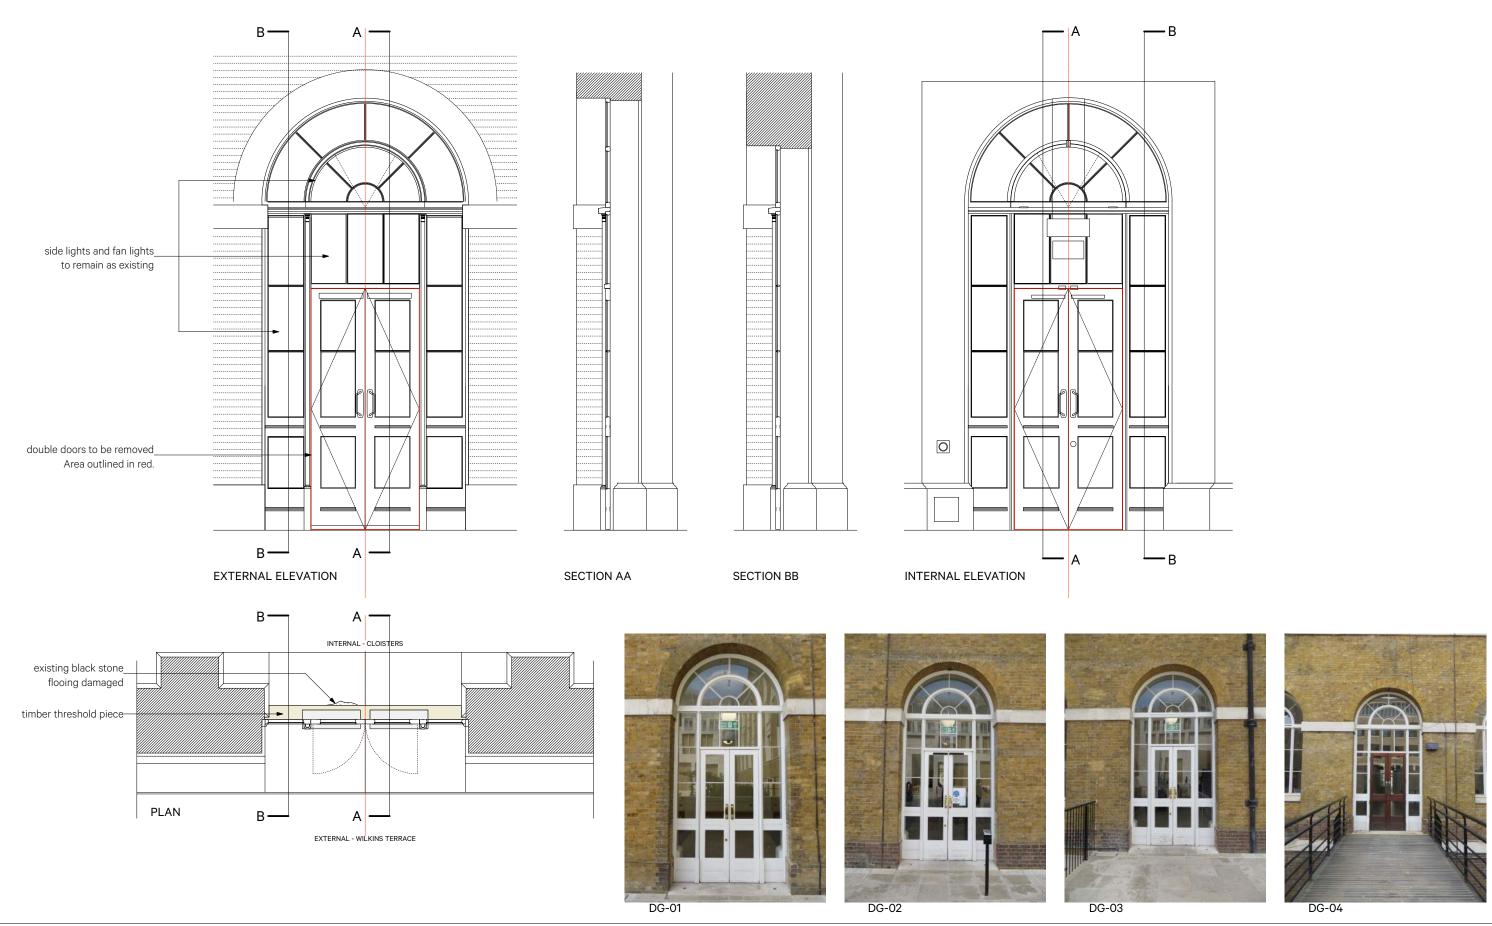

| Client<br>Project<br>Drawing | University College<br>Wilkins Building C<br>Cloister Doors as I | ore Areas - Clo | bister Doors   | Burwe                                                                      | ll Deakins                                                                 |  |
|------------------------------|-----------------------------------------------------------------|-----------------|----------------|----------------------------------------------------------------------------|----------------------------------------------------------------------------|--|
|                              | 1:20 @ A1<br>September 2018                                     |                 | CL             | info@burwellarchitects.com<br>www.burwellarchitects.com                    | info@burwellarchitects.com<br>www.burwellarchitects.com                    |  |
| Project Nº<br>791            | Drawing N°<br>791/PL/020                                        |                 | Revision<br>P1 | Unit 0.01<br>California Building<br>London SE13 7SF<br>+44 (0) 2083 056010 | First Floor<br>6 Southernhay<br>West Exeter EX1 1JG<br>+44 (0) 1392 423981 |  |