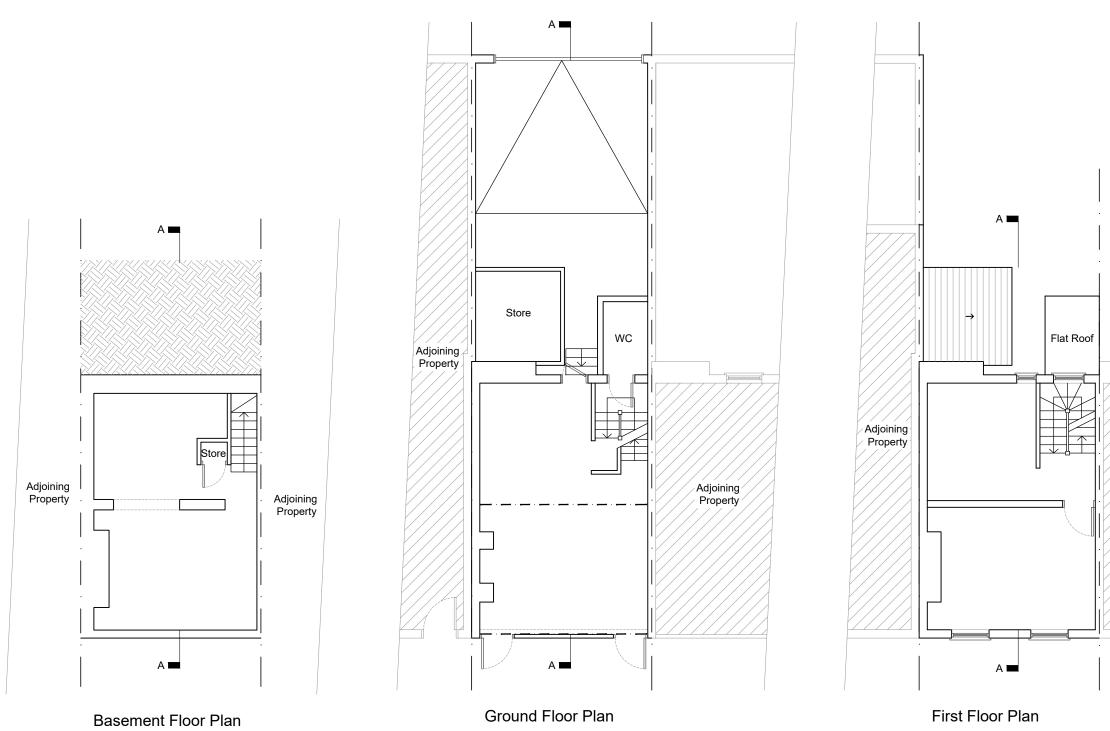

|           | 1.                                                                                                                      | ]                      |  |
|-----------|-------------------------------------------------------------------------------------------------------------------------|------------------------|--|
|           | PLANNING                                                                                                                |                        |  |
|           |                                                                                                                         |                        |  |
|           |                                                                                                                         |                        |  |
|           |                                                                                                                         |                        |  |
|           |                                                                                                                         |                        |  |
|           |                                                                                                                         |                        |  |
|           |                                                                                                                         |                        |  |
|           |                                                                                                                         |                        |  |
|           |                                                                                                                         |                        |  |
|           |                                                                                                                         |                        |  |
|           |                                                                                                                         |                        |  |
|           |                                                                                                                         |                        |  |
|           |                                                                                                                         |                        |  |
|           | 0mm 10mm 20mm 30mm<br>                                                                                                  |                        |  |
|           |                                                                                                                         |                        |  |
|           | 1:100Sca<br>No scaled dimensions                                                                                        |                        |  |
|           | drawings. All dimension<br>Revisi                                                                                       | ns to be site checked. |  |
|           | Rev Description                                                                                                         | Drawn by Date          |  |
|           |                                                                                                                         |                        |  |
| Adjoining |                                                                                                                         |                        |  |
| Property  |                                                                                                                         |                        |  |
|           | CG ARCH                                                                                                                 | HITECTS                |  |
|           |                                                                                                                         |                        |  |
|           | 221 East Barnet Road, Barnet, Herts EN4 8QS<br>Tel: 020 8449 5100 Fax: 020 8449 5170                                    |                        |  |
|           | Client:<br>Mr. P Koumo                                                                                                  | Mr. P Koumourou        |  |
|           | Site:<br>156 Royal College St.<br>London<br>NW1 0TA<br>Title:<br>Basement , Ground &<br>First Floor Plan as<br>Existing |                        |  |
|           |                                                                                                                         |                        |  |
|           |                                                                                                                         |                        |  |
|           | Scale:                                                                                                                  | Drawn: Checked:        |  |
|           | 1:100 (@ A3)<br>Date:                                                                                                   | AA CG                  |  |
|           | Nov. 2018                                                                                                               | REV                    |  |
|           | 1326/03                                                                                                                 | #                      |  |