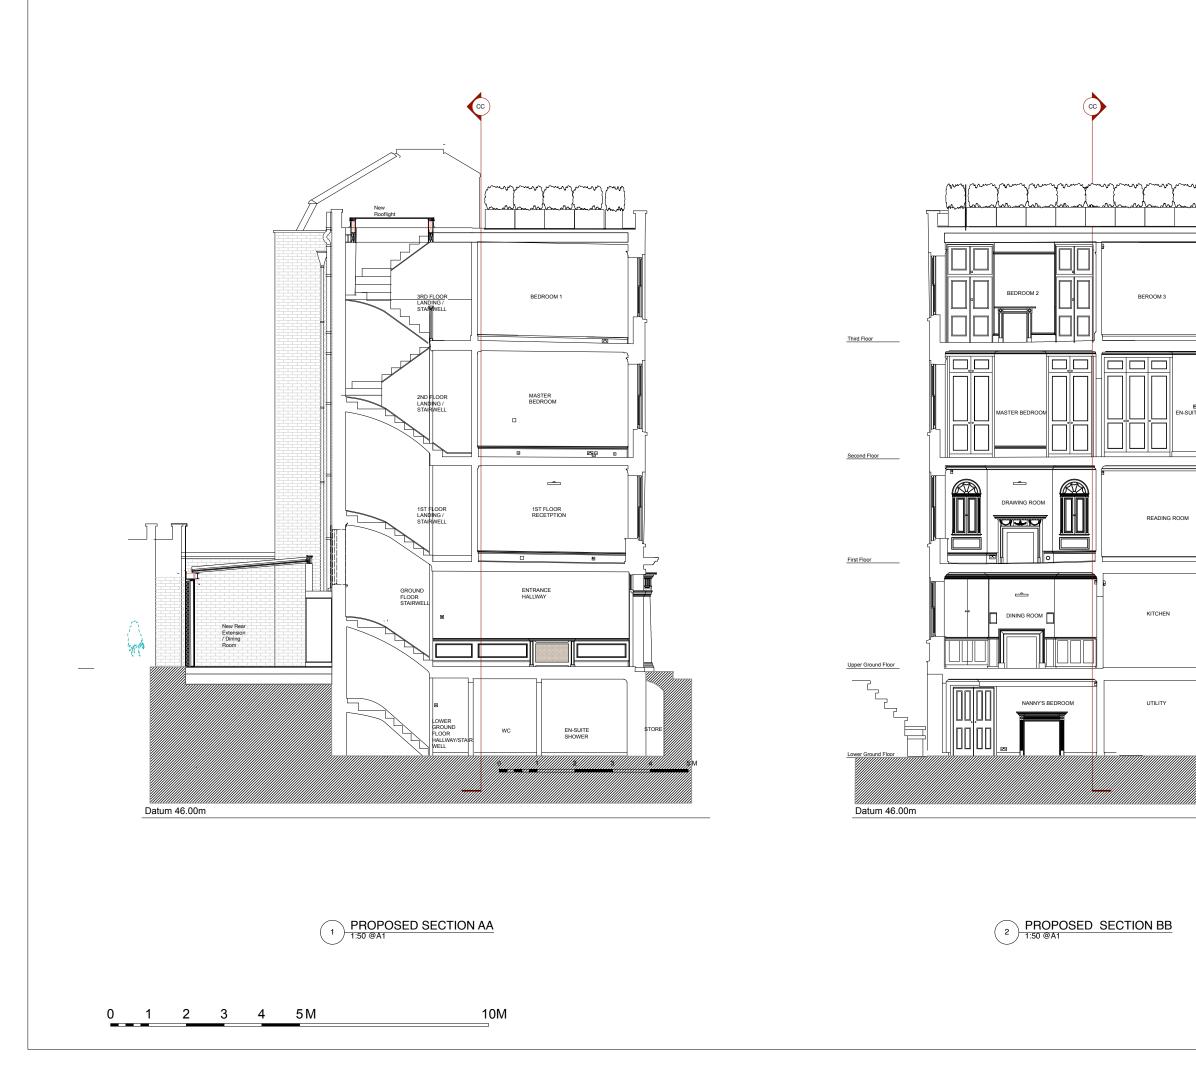

TT TT New Rear Extension / Dining Room Existing Rear

| Tevision                                                                           | descriptio          |                    |          |         | Gate            | ii iiudis |  |
|------------------------------------------------------------------------------------|---------------------|--------------------|----------|---------|-----------------|-----------|--|
| dwg type                                                                           | g type PROPOSED     |                    |          |         |                 |           |  |
| dwg status                                                                         | dwg status PLANNING |                    |          |         |                 |           |  |
| Sacks Maguire Architects                                                           |                     |                    |          |         |                 |           |  |
| 155a Regents Park Road London NW1 8BB<br>Telephone 020 7722 9298 fax 020 7586 9059 |                     |                    |          |         |                 |           |  |
| Project                                                                            |                     |                    |          |         |                 |           |  |
| 3 Upper Terrace, London - NW3 6RH                                                  |                     |                    |          |         |                 |           |  |
| Title                                                                              |                     |                    |          |         |                 |           |  |
| Proposed Section AA & BB                                                           |                     |                    |          |         |                 |           |  |
| Client                                                                             |                     |                    |          |         |                 |           |  |
| David Loewi, Rolant Hergert                                                        |                     |                    |          |         |                 |           |  |
| scale 1:50                                                                         | @A1<br>) @A3        | drawn hu           | ld       | date    | June 20         | 18        |  |
| job number<br>68                                                                   | 2                   | drawing nun<br>P11 | <b>O</b> | revisio | <sup>on</sup> / |           |  |