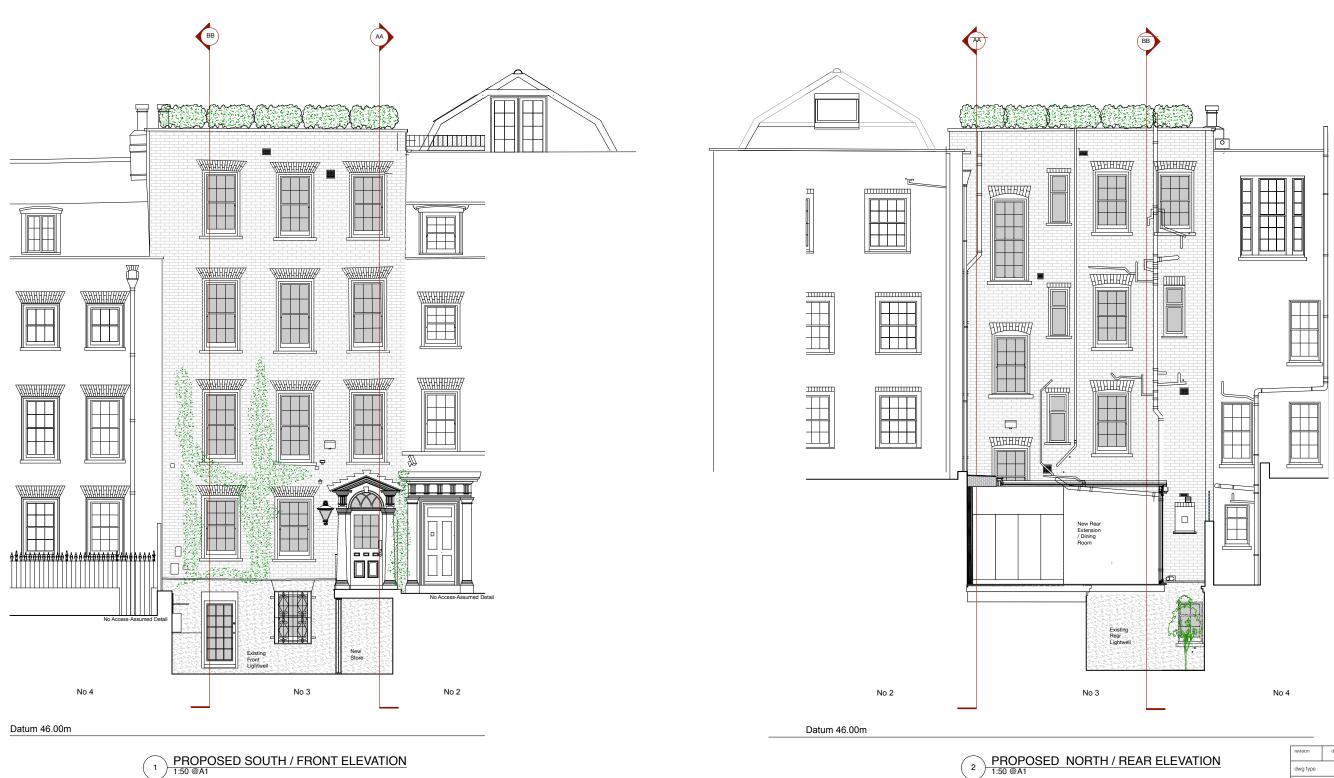

DO NOT SCALE FROM THIS DRAWING.

0 1 2 3 4 5M

10M

PROPOSED NORTH / REAR ELEVATION (2)

| dwg type                                                                                                       | PROPOSED      |                |
|----------------------------------------------------------------------------------------------------------------|---------------|----------------|
| dwg status                                                                                                     | PLANNING      |                |
| Sacks Maguire Architects<br>155a Regents Park Road London NW1 8BB<br>Telephone 020 7722 9298 fax 020 7586 9059 |               |                |
| Project 3 Upper Terrace, London - NW3 6RH                                                                      |               |                |
| Title<br>Proposed Front / South & Rear / North Elevation                                                       |               |                |
| David Loewi, R                                                                                                 | olant Hergert |                |
| scale 1:50 @A1<br>1:100 @A3                                                                                    | drawn huld    | date June 2018 |