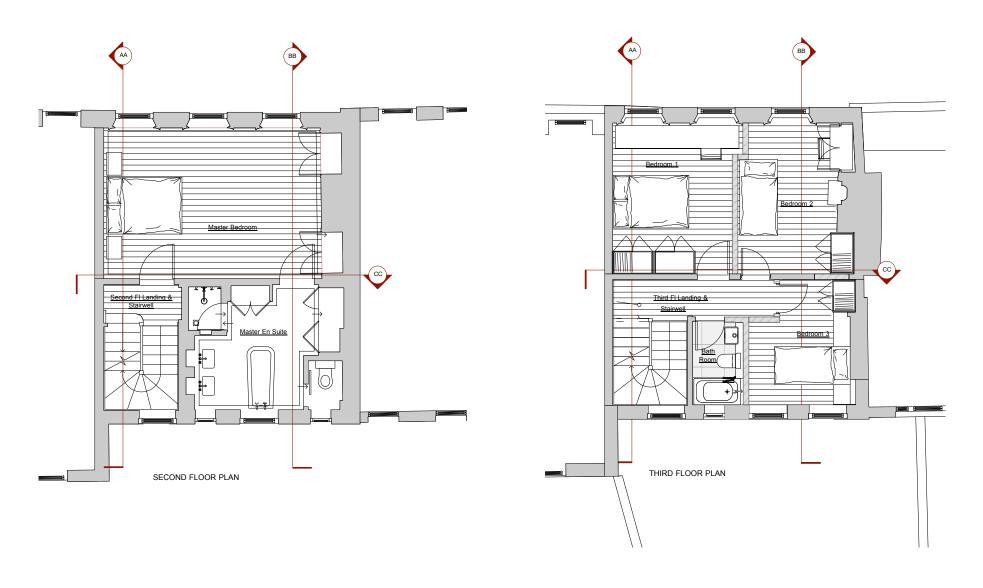

Sizes of and dimensions to any service elements are indicative only. See service engineers drawings for actual sizes and dimensions.

DO NOT SCALE FROM THIS DRAWING.

10M

PROPOSED SECOND FLOOR PLAN
1:50 @A1

0 1 2 3 4 5M

PROPOSED THIRD FLOOR PLAN
1:50 @A1

| revision            | description |          |                       |          | date    | initials |
|---------------------|-------------|----------|-----------------------|----------|---------|----------|
| dwg type            |             | PRO      | POSED                 |          | I       |          |
| dwg status          |             | PL       | ANNING                |          |         |          |
| Sack                | s Ma        | gui      | re Arci               | nite     | cts     |          |
|                     |             |          | London<br>3 fax 020 7 |          |         |          |
| Project             |             |          |                       |          |         |          |
| 3 Upper             | Terrace,    | Lone     | don - NW3             | 6RH      |         |          |
| Title               |             |          |                       |          |         |          |
| Proposed            | Second &    | Third    | Floor Plan            |          |         |          |
|                     |             |          |                       |          |         |          |
| Client              |             |          |                       |          |         |          |
| David Lo            | pewi, Ro    | lant F   | lergert               |          |         |          |
| scale 1:50<br>1:100 | @A1<br> @A3 | drawn    | huld                  | date     | June 20 | 18       |
| ioh numbor          |             | drousing | number                | you dod. |         |          |