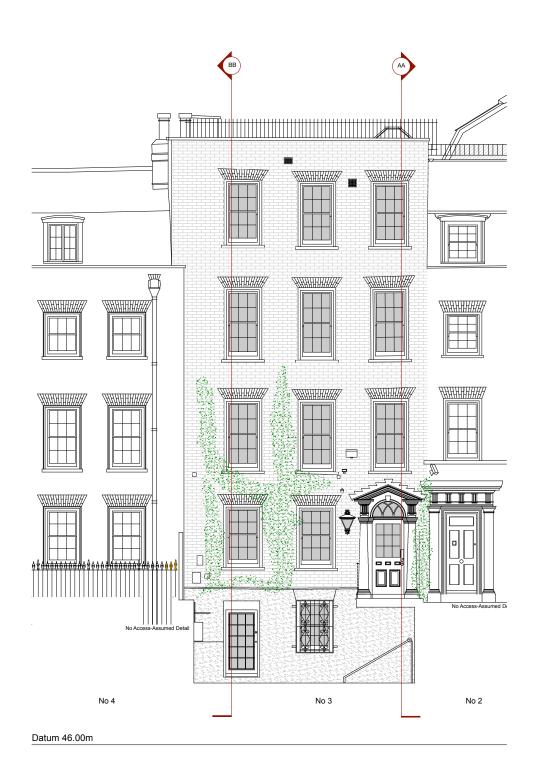

## DO NOT SCALE FROM THIS DRAWING.

*ин*ий*ии* <u>Н</u>ННННН No 3 No 4 No 2

EXISTING SOUTH ELEVAION

1:50 @A1

2 EXISTING NORTH ELEVATION 1:50 @A1

Datum 46.00m

| revision            | description          |                              |      |         | uate    | ITIIUais |  |
|---------------------|----------------------|------------------------------|------|---------|---------|----------|--|
| dwg type            | wg type EXISTING     |                              |      |         |         |          |  |
| dwg status          | PLANNING             |                              |      |         |         |          |  |
| 155a Reg            | ents Park I          | guire<br>Road Lo<br>29298 fa | ndon | NW1     | BBB     |          |  |
| Project<br>3 Upper  | <sup>r</sup> Terrace | , London -                   | NW3  | 6RH     |         |          |  |
| Title<br>Existing F | ront & Re            | ar Elevations                | 5    |         |         |          |  |
| Client  David L     | oewi, Ro             | lant Herge                   | ert  |         |         |          |  |
| scale 1:50          | @A1<br>) @A3         | drawn huld                   |      | date    | June 20 | 18       |  |
| job number<br>68    | 2                    | P20                          | er   | revisio | 1       |          |  |
| •                   |                      |                              |      |         |         |          |  |