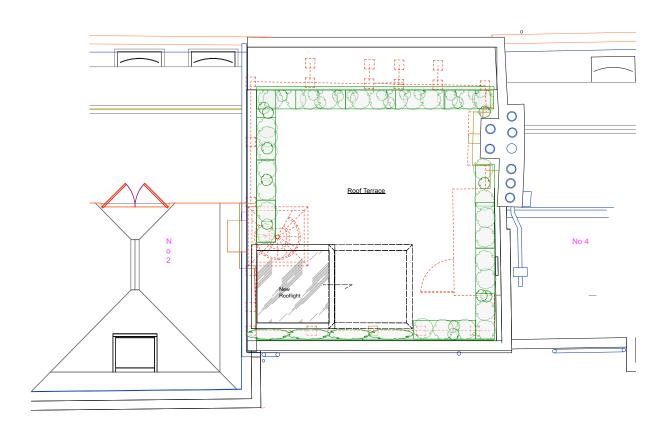

DO NOT SCALE FROM THIS DRAWING.

DEMOLITION ROOF TERRACE PLAN
1:50 @A1

10M

0 1 2 3 4 5M

| revision   | description                     |             |        | date | in |
|------------|---------------------------------|-------------|--------|------|----|
| dwg type   | PROP                            | OSED        |        |      |    |
| dwg status | PLA                             | NNING       |        |      |    |
| Sack       | s Maguir                        | <b>e</b> Ar | chited | ts   |    |
|            | ents Park Road<br>020 7722 9298 |             |        |      |    |
| Project    |                                 |             |        |      |    |
| 3 Upper    | Terrace, Londo                  | on - NW     | /3 6RH |      |    |
| Title      |                                 |             |        |      |    |
| Demolitio  | n Roof Terrace Pla              | an          |        |      |    |
|            |                                 |             |        |      |    |
| or .       |                                 |             |        |      |    |
| Client     |                                 |             |        |      |    |
|            | pewi, Rolant He                 | ergert      |        |      |    |