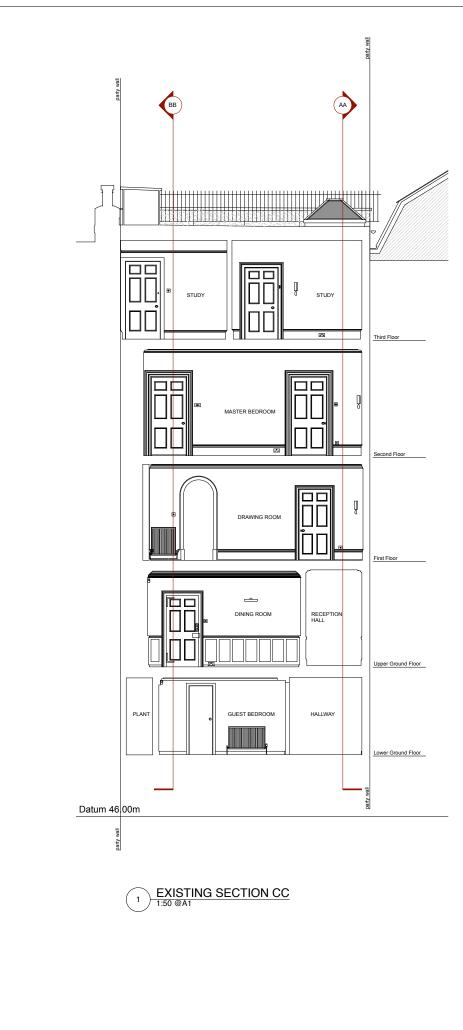

DO NOT SCALE FROM THIS DRAWING.

| revision                                                                                                       | descriptic   | n           |      |         | date           | initials |
|----------------------------------------------------------------------------------------------------------------|--------------|-------------|------|---------|----------------|----------|
| dwg type                                                                                                       | EXISTING     |             |      |         |                |          |
| dwg status                                                                                                     | PLANNING     |             |      |         |                |          |
| Sacks Maguire Architects<br>155a Regents Park Road London NW1 8BB<br>Telephone 020 7722 9298 fax 020 7586 9059 |              |             |      |         |                |          |
| Project                                                                                                        |              |             |      |         |                |          |
| 3 Upper Terrace, London - NW3 6RH                                                                              |              |             |      |         |                |          |
| Title                                                                                                          |              |             |      |         |                |          |
| Existing Section CC                                                                                            |              |             |      |         |                |          |
| Client                                                                                                         |              |             |      |         |                |          |
| David Loewi, Rolant Hergert                                                                                    |              |             |      |         |                |          |
| scale 1:50                                                                                                     | @A1<br>) @A3 | drawn       |      | date    | June 20        | 18       |
| job number<br>68                                                                                               | 2            | drawing nun | nber | revisio | <sup>n</sup> / |          |