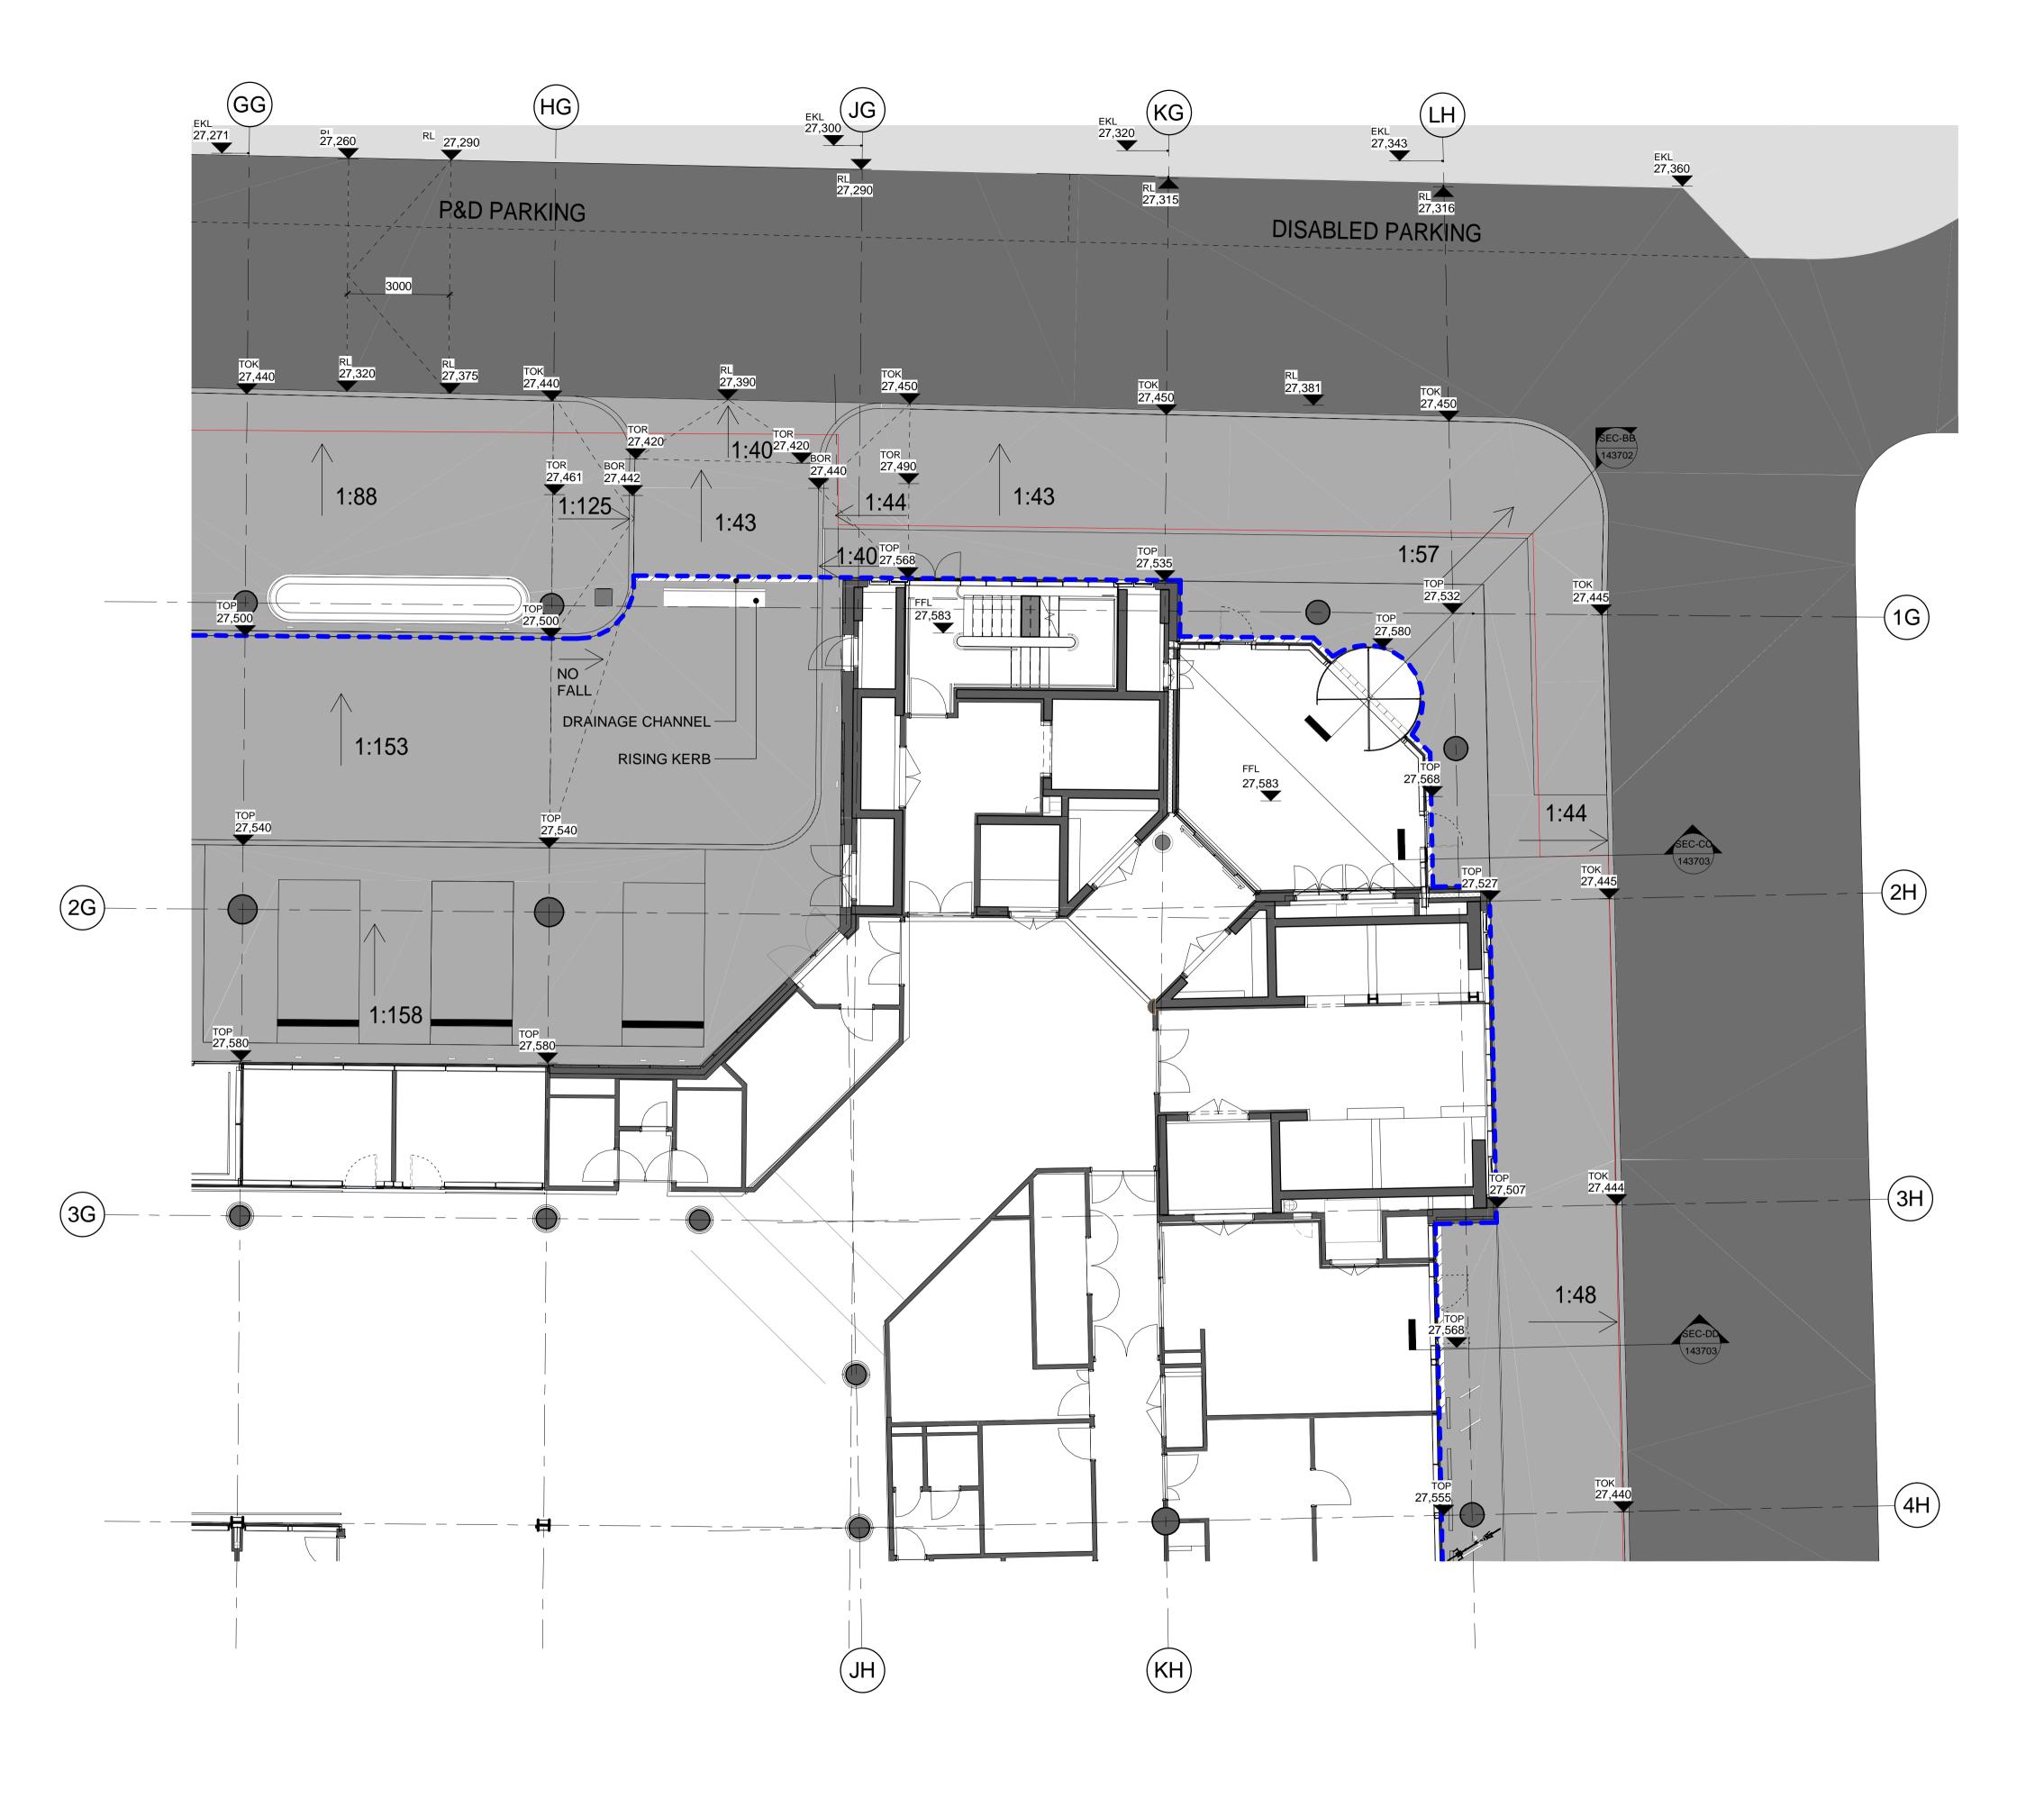

External Works Legend

**Outline of New Basement** Below

Paving Boundary Line

All paving inside line to be installed by Bouygues.

All paving outside of line to be installed by Camden Council.

Elevation Marker

27,440

Gradient and direction of fall

Top of Paving

Top of Kerb

Finished Floor Level

Proposed New Road Level

Top of Ramp

Bottom of Ramp

Existing Kerb Level

NOTE: **DESIGN CONCEPT AND DETAIL** OUTSIDE OF SITE BOUNDARY LINE PENDING COUNCIL **APPROVAL** 

LINKED MODEL SCHEDULE

2018.10.04 External Works / Stage 4 / S4 - Issued for Stage Approval ID KK KB
CR KK KB
CR KK KB 2018.08.07 External Works / Stage 4 / S3 - Issued for Review and 2018.07.17 External Works / Stage 4 / S3 - Issued for Review and CR KK KB CR KK KB CR KK KB DRW | CHK | APF