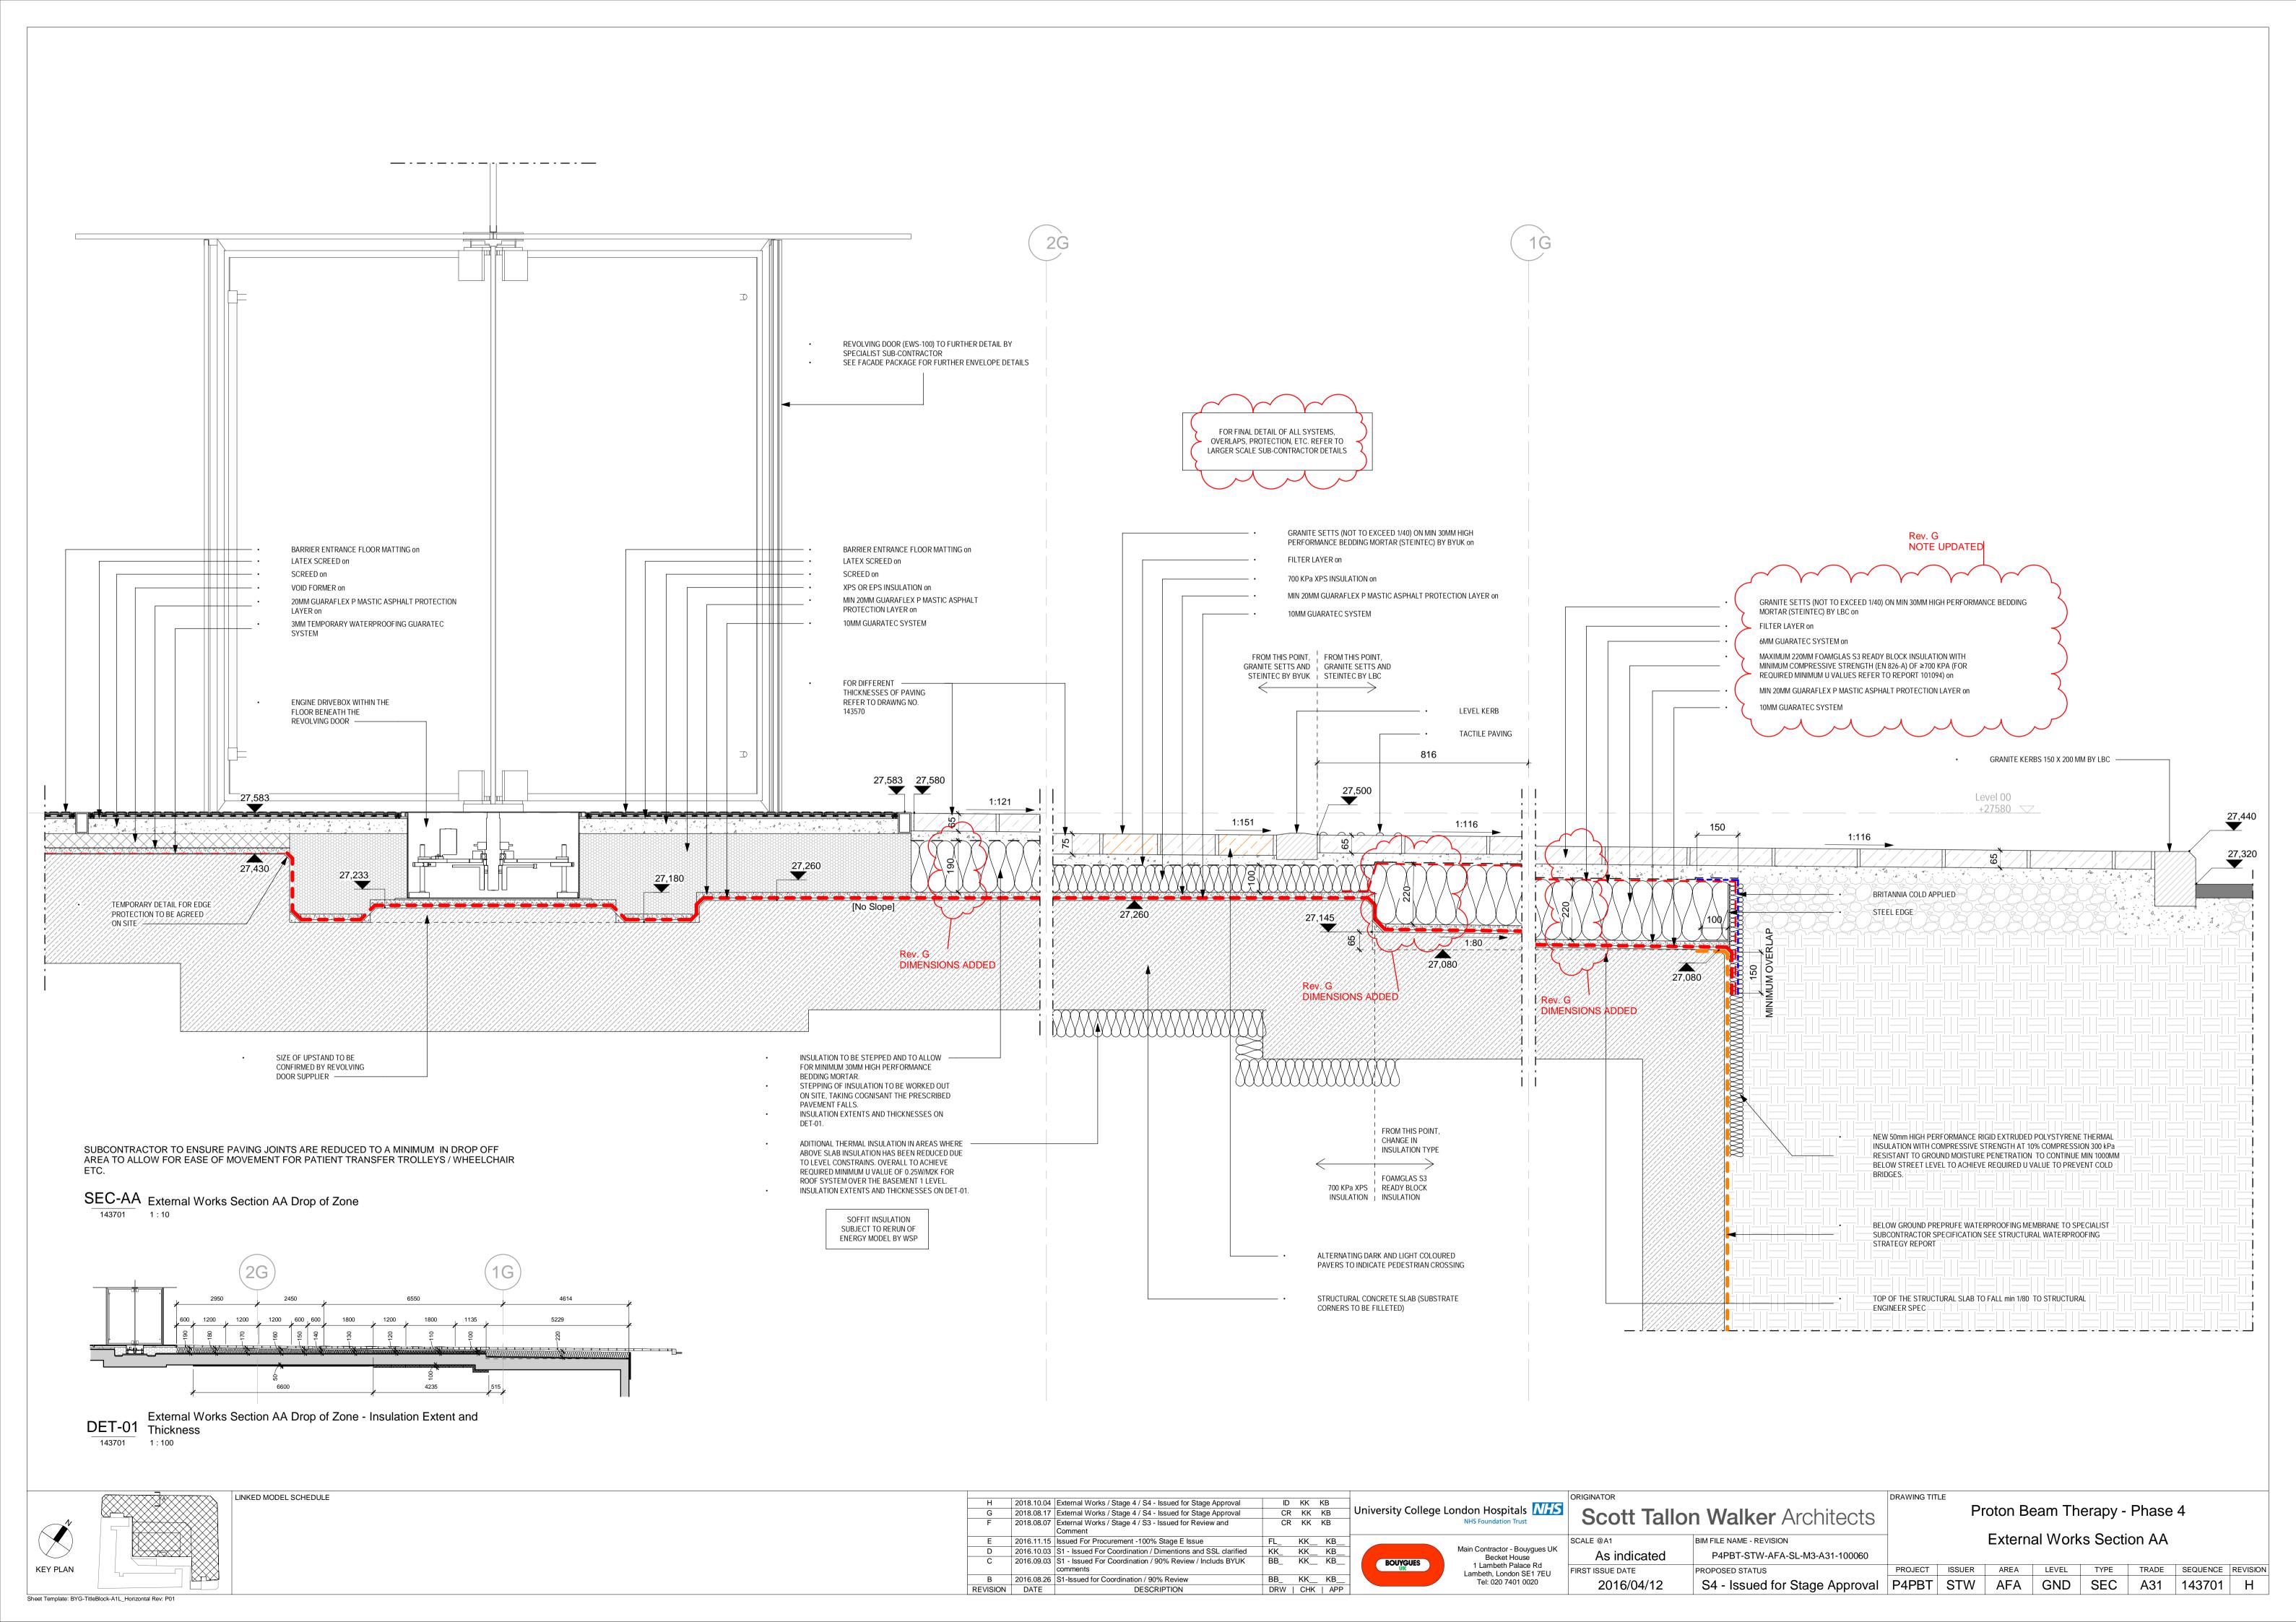

Lambeth, London SE1 7EU Tel: 020 7401 0020 SCALE @A1

FIRST ISSUE DATE

Scott Tallon Walker Architects

BIM FILE NAME - REVISION

P4PBT-STW-AFA-SL-M3-A31-100060

Proton Beam Therapy - Phase 4

External Works Section LL

S4 - Issued for Stage Approval P4PBT STW AFA GND SEC A31 143712 C

PROJECT ISSUER AREA LEVEL TYPE TRADE SEQUENCE REVISION

Sheet Template: BYG-TitleBlock-A1L\_Horizontal Rev: P01

LINKED MODEL SCHEDULE