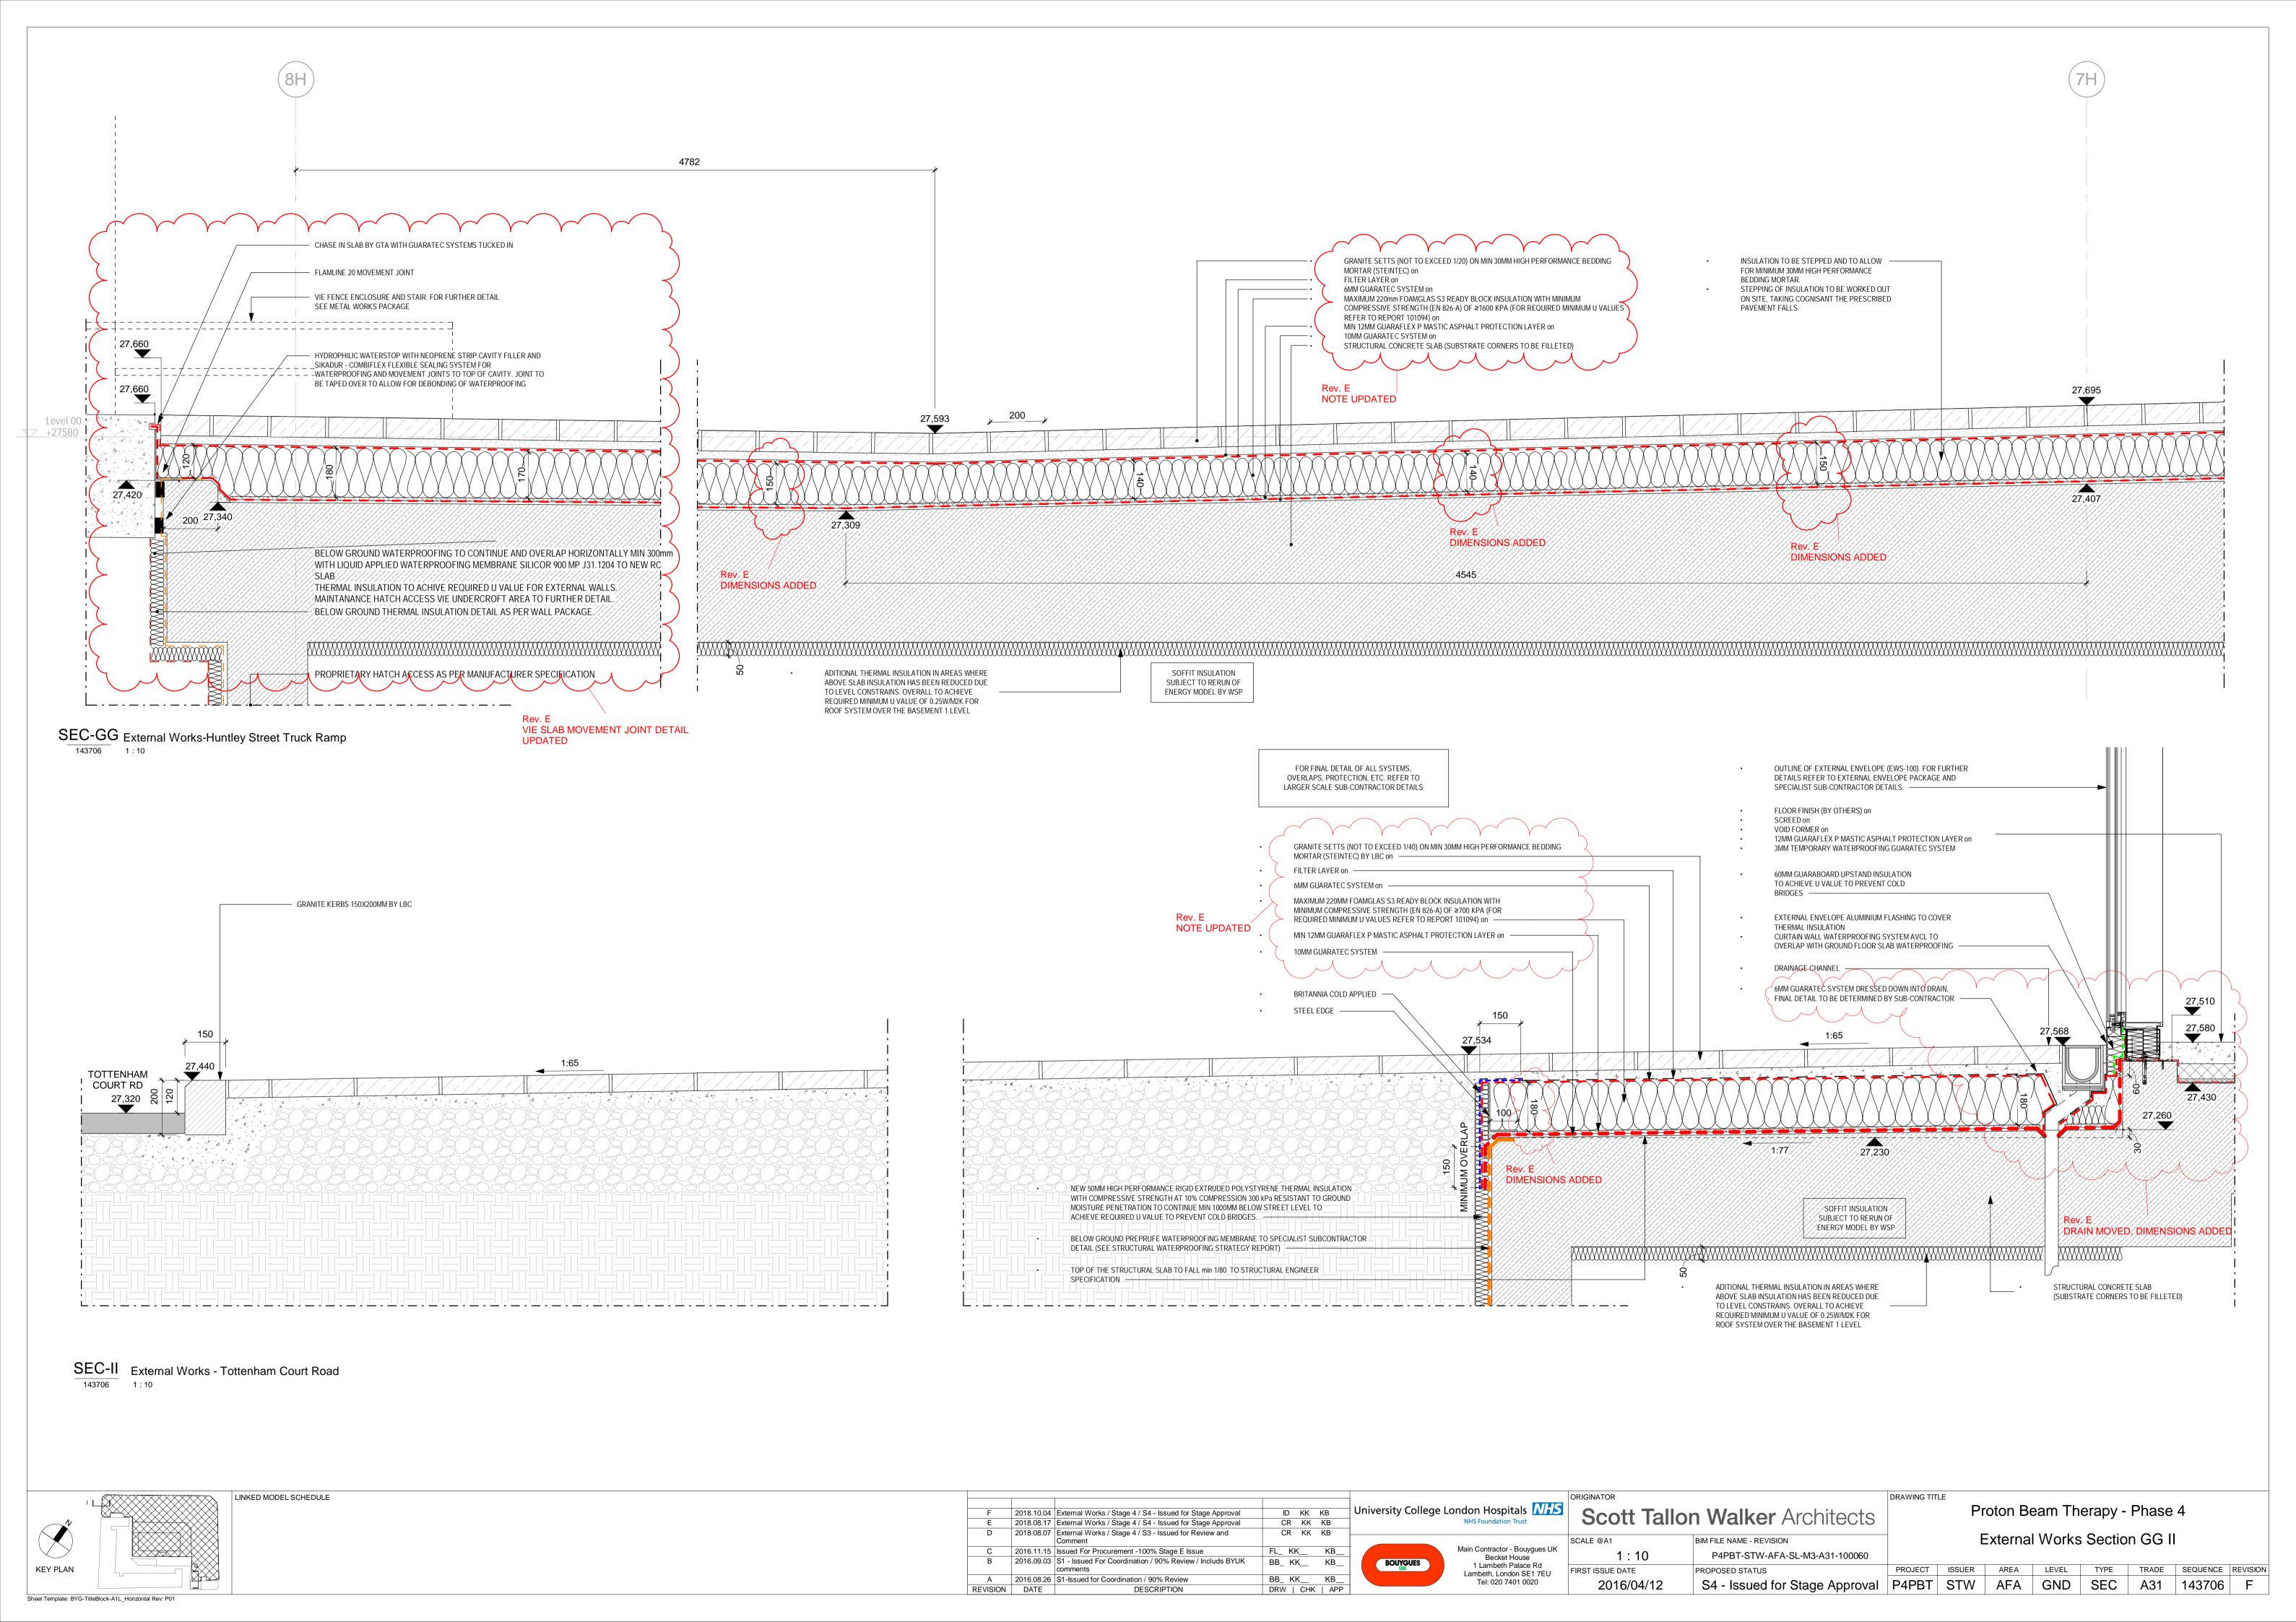

External Works Legend

**Outline of New Basement** Below

Paving Boundary Line

All paving inside line to be installed by Bouygues.

All paving outside of line to be installed by Camden Council.

Elevation Marker

27,440

Gradient and direction of fall

Top of Paving

Top of Kerb

Finished Floor Level

Proposed New Road Level

Top of Ramp

Bottom of Ramp

Existing Kerb Level

NOTE: **DESIGN CONCEPT AND DETAIL** OUTSIDE OF SITE BOUNDARY LINE PENDING COUNCIL **APPROVAL** 

LINKED MODEL SCHEDULE

2018.10.04 External Works / Stage 4 / S4 - Issued for Stage Approval ID KK KB
CR KK KB
CR KK KB 2018.08.07 External Works / Stage 4 / S3 - Issued for Review and 2018.07.17 External Works / Stage 4 / S3 - Issued for Review and CR KK KB CR KK KB CR KK KB DRW | CHK | APF