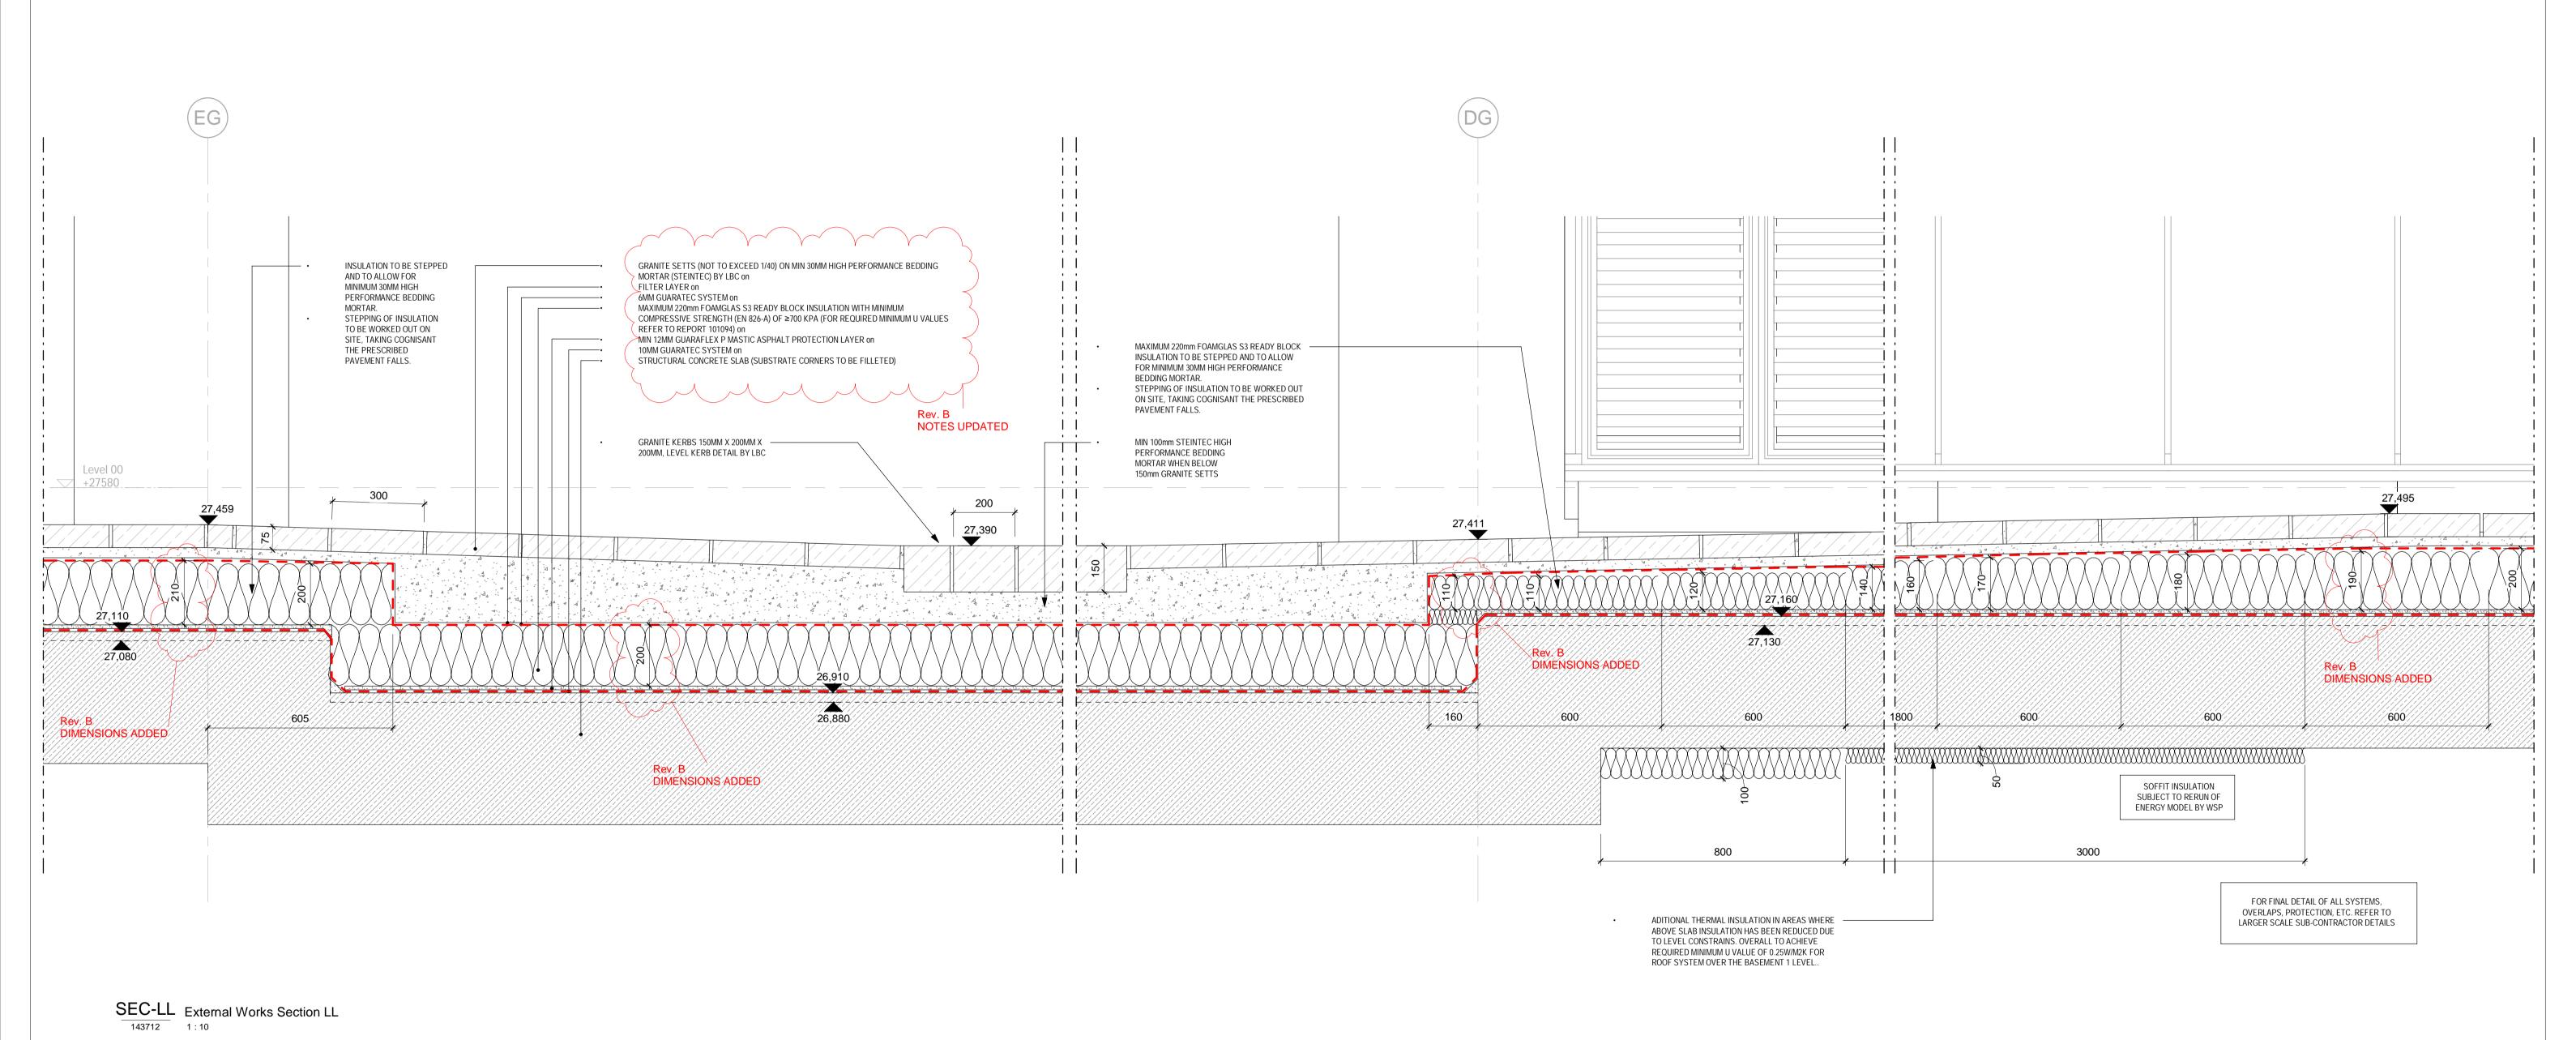

University College London Hospitals

NHS Foundation Trust Main Contractor - Bouygues UK Becket House 1 Lambeth Palace Rd Lambeth, London SE1 7EU Tel: 020 7401 0020

**Scott Tallon Walker** Architects SCALE @A1 BIM FILE NAME - REVISION 1:200 P4PBT-STW-AFA-SL-M3-A31-100060 PROPOSED STATUS FIRST ISSUE DATE P4PBT STW AAB GND SKE A31 143708 C S4 - Issued for Stage Approval 2018.03.02

DRAWING TITLE Proton Beam Therapy - Phase 4 STRUCTURAL SLAB SETTING OUT GND - External Works PROJECT ISSUER AREA LEVEL TYPE TRADE SEQUENCE REVISION

Sheet Template: BYG-TitleBlock-A1L\_Horizontal Rev: P01