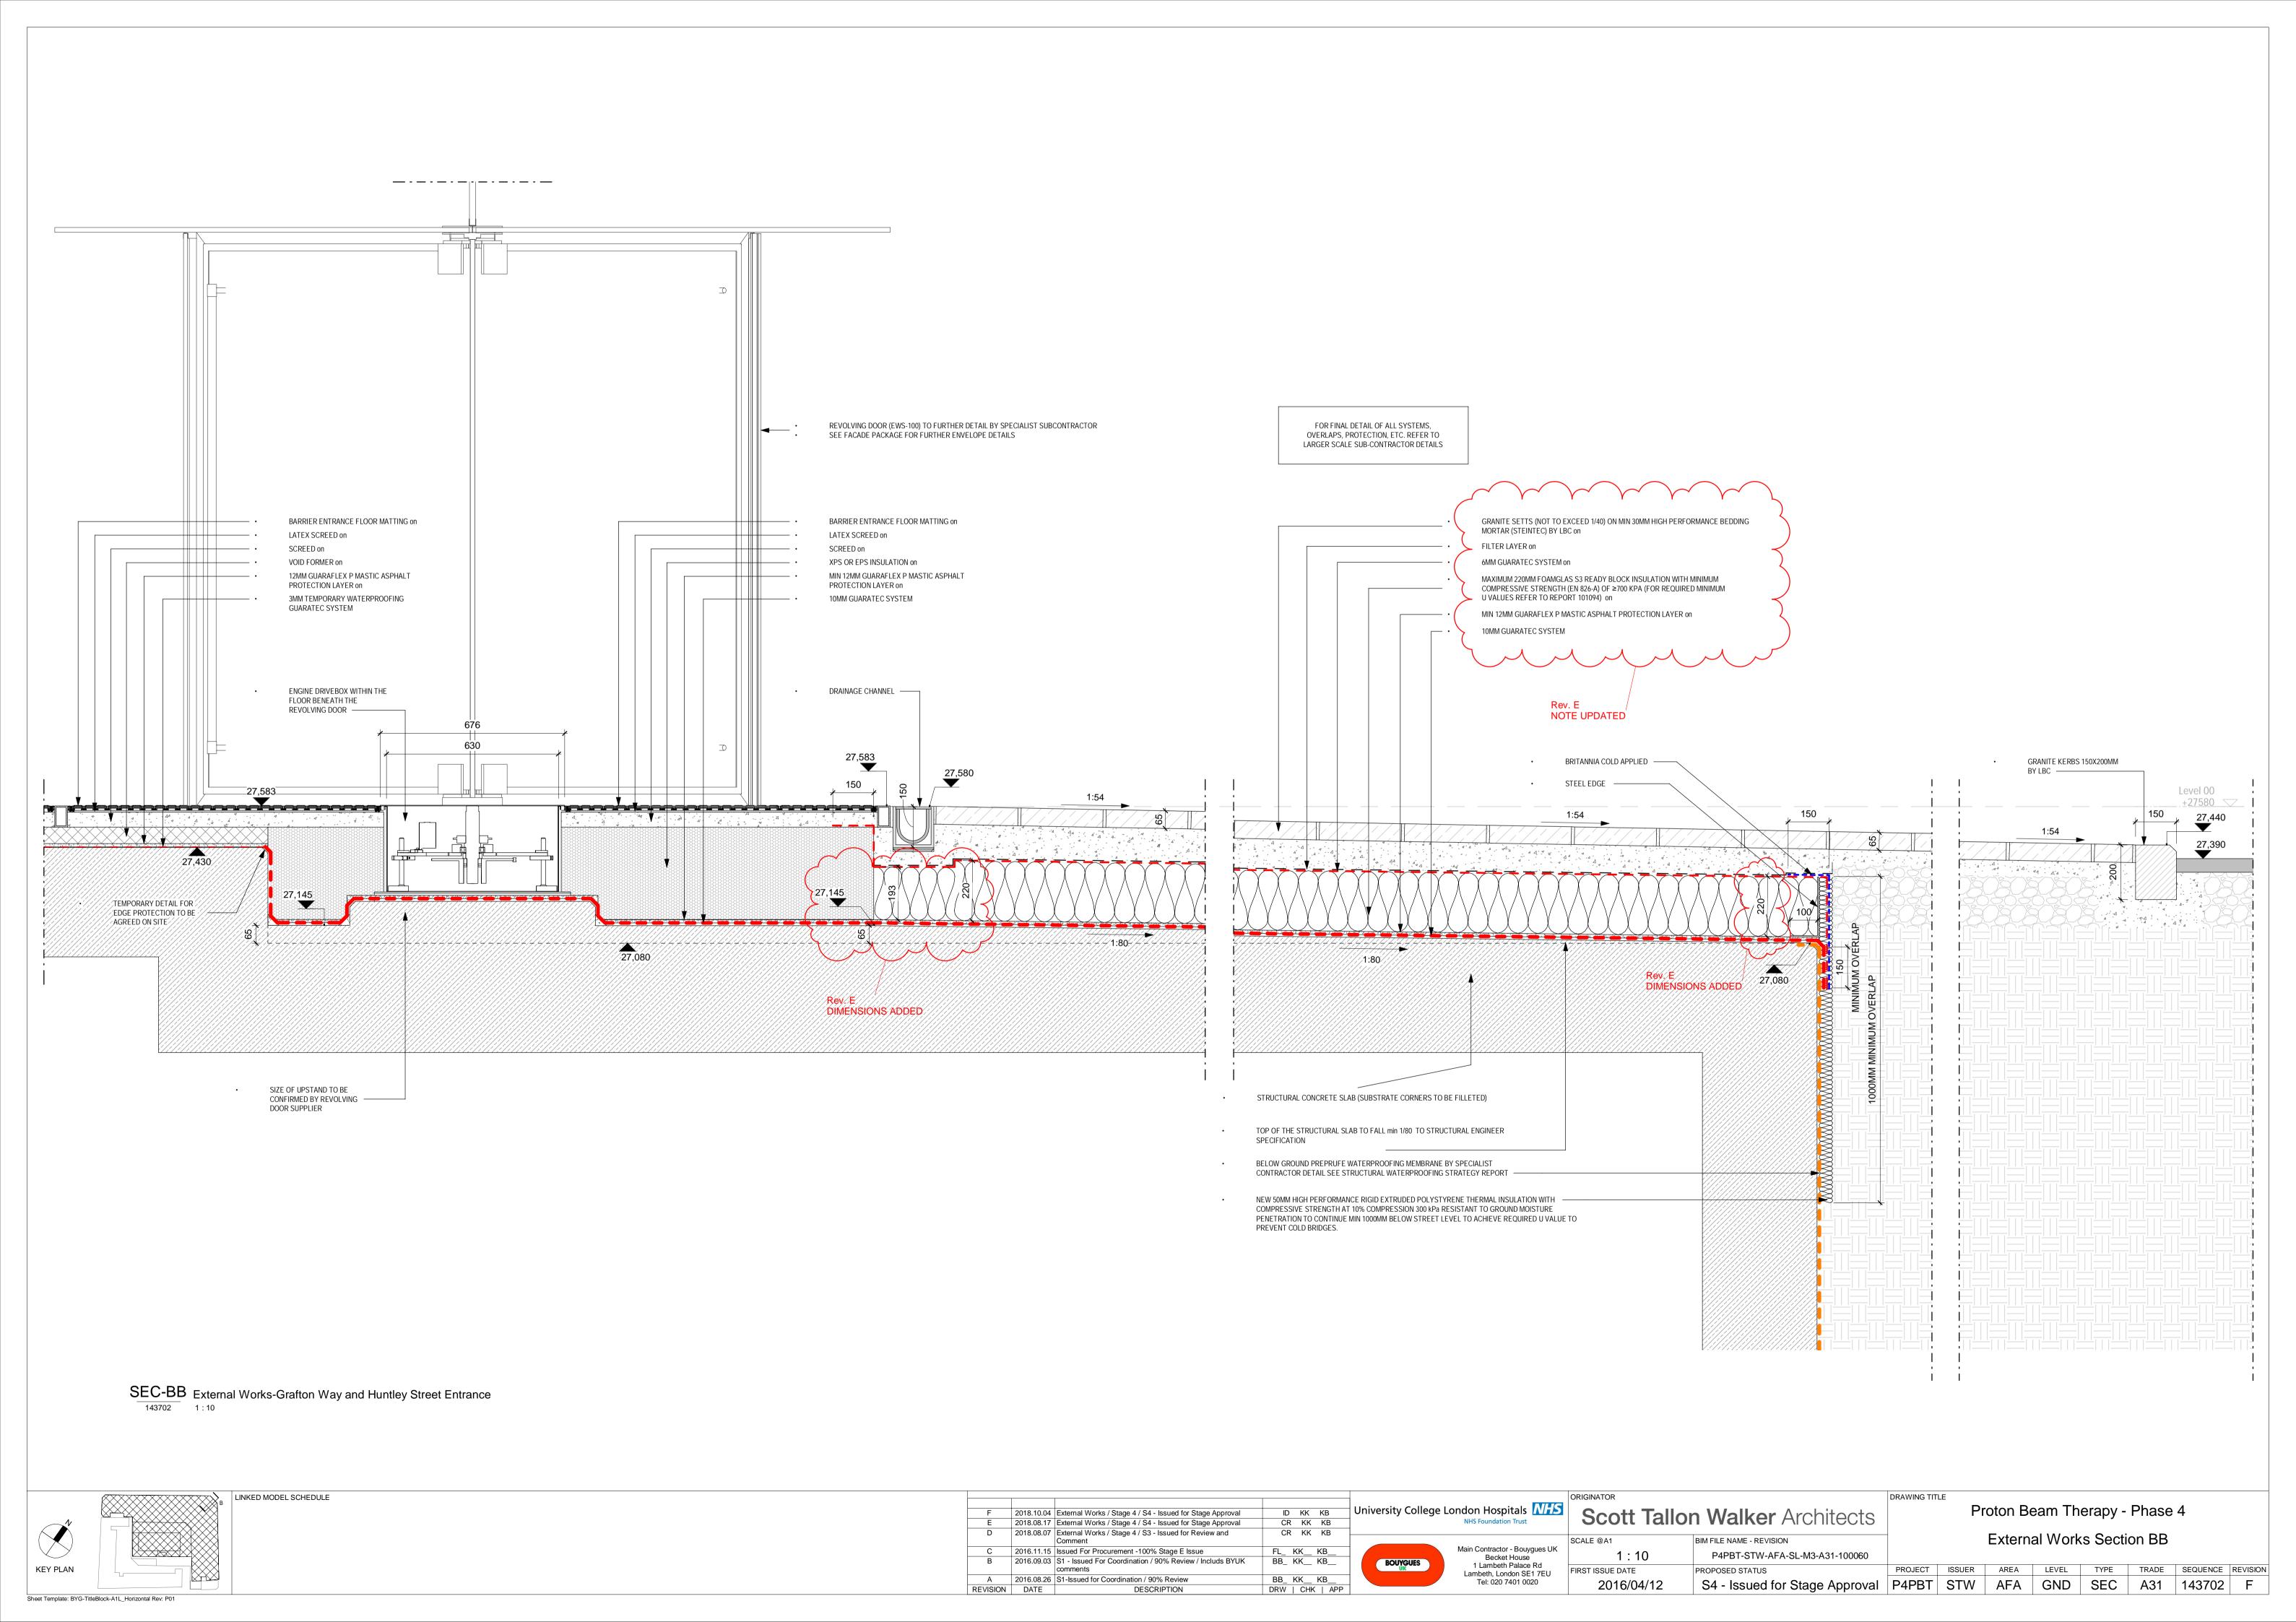

|               |          |     |             |     |         |                 | EXT - Draw                         | ving Issue Re       | egister Rev. E<br>DRAWING NO LONGER IN                 | I USE                    |                                                           |
|---------------|----------|-----|-------------|-----|---------|-----------------|------------------------------------|---------------------|--------------------------------------------------------|--------------------------|-----------------------------------------------------------|
| 1-Projec<br>t | 2-Issuer |     | 4-Leve<br>I |     | 6-Trade | Sheet<br>Number | 8-Proposed Status                  | Current<br>Revision | Sheet Name                                             | Current<br>Revision Date | Current Revision Description                              |
| P4PBT         | STW      | AFA | SL          | SCH | A31     | 143500          | S4 - Issued for Stage Approval     | Н                   | External Works Drawing Issue<br>Register               | 2018.10.17               | External Works / Stage 4 / S4 - Issued for Stage Approval |
| P4PBT         | STW      | AFA | GND         | SOW | A31     | 143570          | S4 - Issued for Stage Approval     | G                   | External Works-Ground Floor Plan                       | 2018.10.04               | External Works / Stage 4 / S4 - Issued for Stage Approval |
| P4PBT         | STW      | AFA | GND         | SEC | A31     | 143701          | S4 - Issued for Stage Approval     | Н                   | External Works Section AA                              | 2018.10.04               | External Works / Stage 4 / S4 - Issued for Stage Approval |
| P4PBT         | STW      | AFA | GND         | SEC | A31     | 143702          | S4 - Issued for Stage Approval     | F                   | External Works Section BB                              | 2018.10.04               | External Works / Stage 4 / S4 - Issued for Stage Approval |
| P4PBT         | STW      | AFA | GND         | SEC | A31     | 143703          | S4 - Issued for Stage Approval     | G                   | External Works Section CC DD                           | 2018.10.04               | External Works / Stage 4 / S4 - Issued for Stage Approval |
| P4PBT         | STW      | AFA | GND         | SEC | A31     | 143704          | S4 - Issued for Stage Approval     | F                   | External Works Section EE FF                           | 2018.10.04               | External Works / Stage 4 / S4 - Issued for Stage Approval |
| P4PBT         | STW      | AFA | GND         | SEC | A31     | 143705          | S3 - Issued for Review and Comment | С                   | External Works Section HH - Redundant                  | 2016.11.15               | Issued For Procurement -100% State                        |
| P4PBT         | STW      | AFA | GND         | SEC | A31     | 143706          | S4 - Issued for Stage Approval     | F                   | External Works Section GG II                           | 2018,10.04               | External Works / Stage 4 / S4 - Issued for Stage Approval |
| P4PBT         | STW      | AFA | GND         | SEC | A31     | 143707          | S4 - Issued for Stage Approval     | G                   | External Works Section JJ KK                           | 2018.10.04               | External Works / Stage 4 / S4 - Issued for Stage Approval |
| P4PBT         | STW      | AAB | GND         | SKE | A31     | 143708          | S4 - Issued for Stage Approval     | С                   | STRUCTURAL SLAB SETTING<br>OUT GND - External Works    | 2018.10.04               | External Works / Stage 4 / S4 - Issued for Stage Approval |
| P4PBT         | STW      | AFA | GND         | DET | A31     | 143709          | S4 - Issued for Stage Approval     | D                   | External Works setting out and levels (Sheet 1 of 3)   | 2018.10.04               | External Works / Stage 4 / S4 - Issued for Stage Approval |
| P4PBT         | STW      | AFA | GND         | DET | A31     | 143710          | S4 - Issued for Stage Approval     | С                   | External Works setting out and levels (Sheet 2 of 3)   | 2018.10.04               | External Works / Stage 4 / S4 - Issued for Stage Approval |
| P4PBT         | STW      | AFA | GND         | DET | A31     | 143711          | S4 - Issued for Stage Approval     | E                   | External Works setting out and levels (Sheet 3 of 3)   | 2018.10.04               | External Works / Stage 4 / S4 - Issued for Stage Approval |
| P4PBT         | STW      | AFA | GND         | SEC | A31     | 143712          | S4 - Issued for Stage Approval     | С                   | External Works Section LL                              | 2018.10.04               | External Works / Stage 4 / S4 - Issued for Stage Approval |
| P4PBT         | STW      | AFA | GND         | SEC | A31     | 143713          | S4 - Issued for Stage Approval     | С                   | External Works Section MM NN                           | 2018.10.04               | External Works / Stage 4 / S4 - Issued for Stage Approval |
| P4PBT         | STW      | AFA | GND         | SEC | A31     | 143714          | \$4 - Issued for Stage Approval    | E                   | External Works Section OO PP QQ                        | 2018.10.17               | External Works / Stage 4 / S4 - Issued for Stage Approval |
| P4PBT         | STW      | AAB | GND         | SOW | A31     | 143715          | S4 - Issued for Stage Approval     | В                   | External Works - Bicycle Racks<br>Setting Out - Plan A | 2018.11.06               | External Works / Stage 4 / S4 - Issued for Stage Approval |