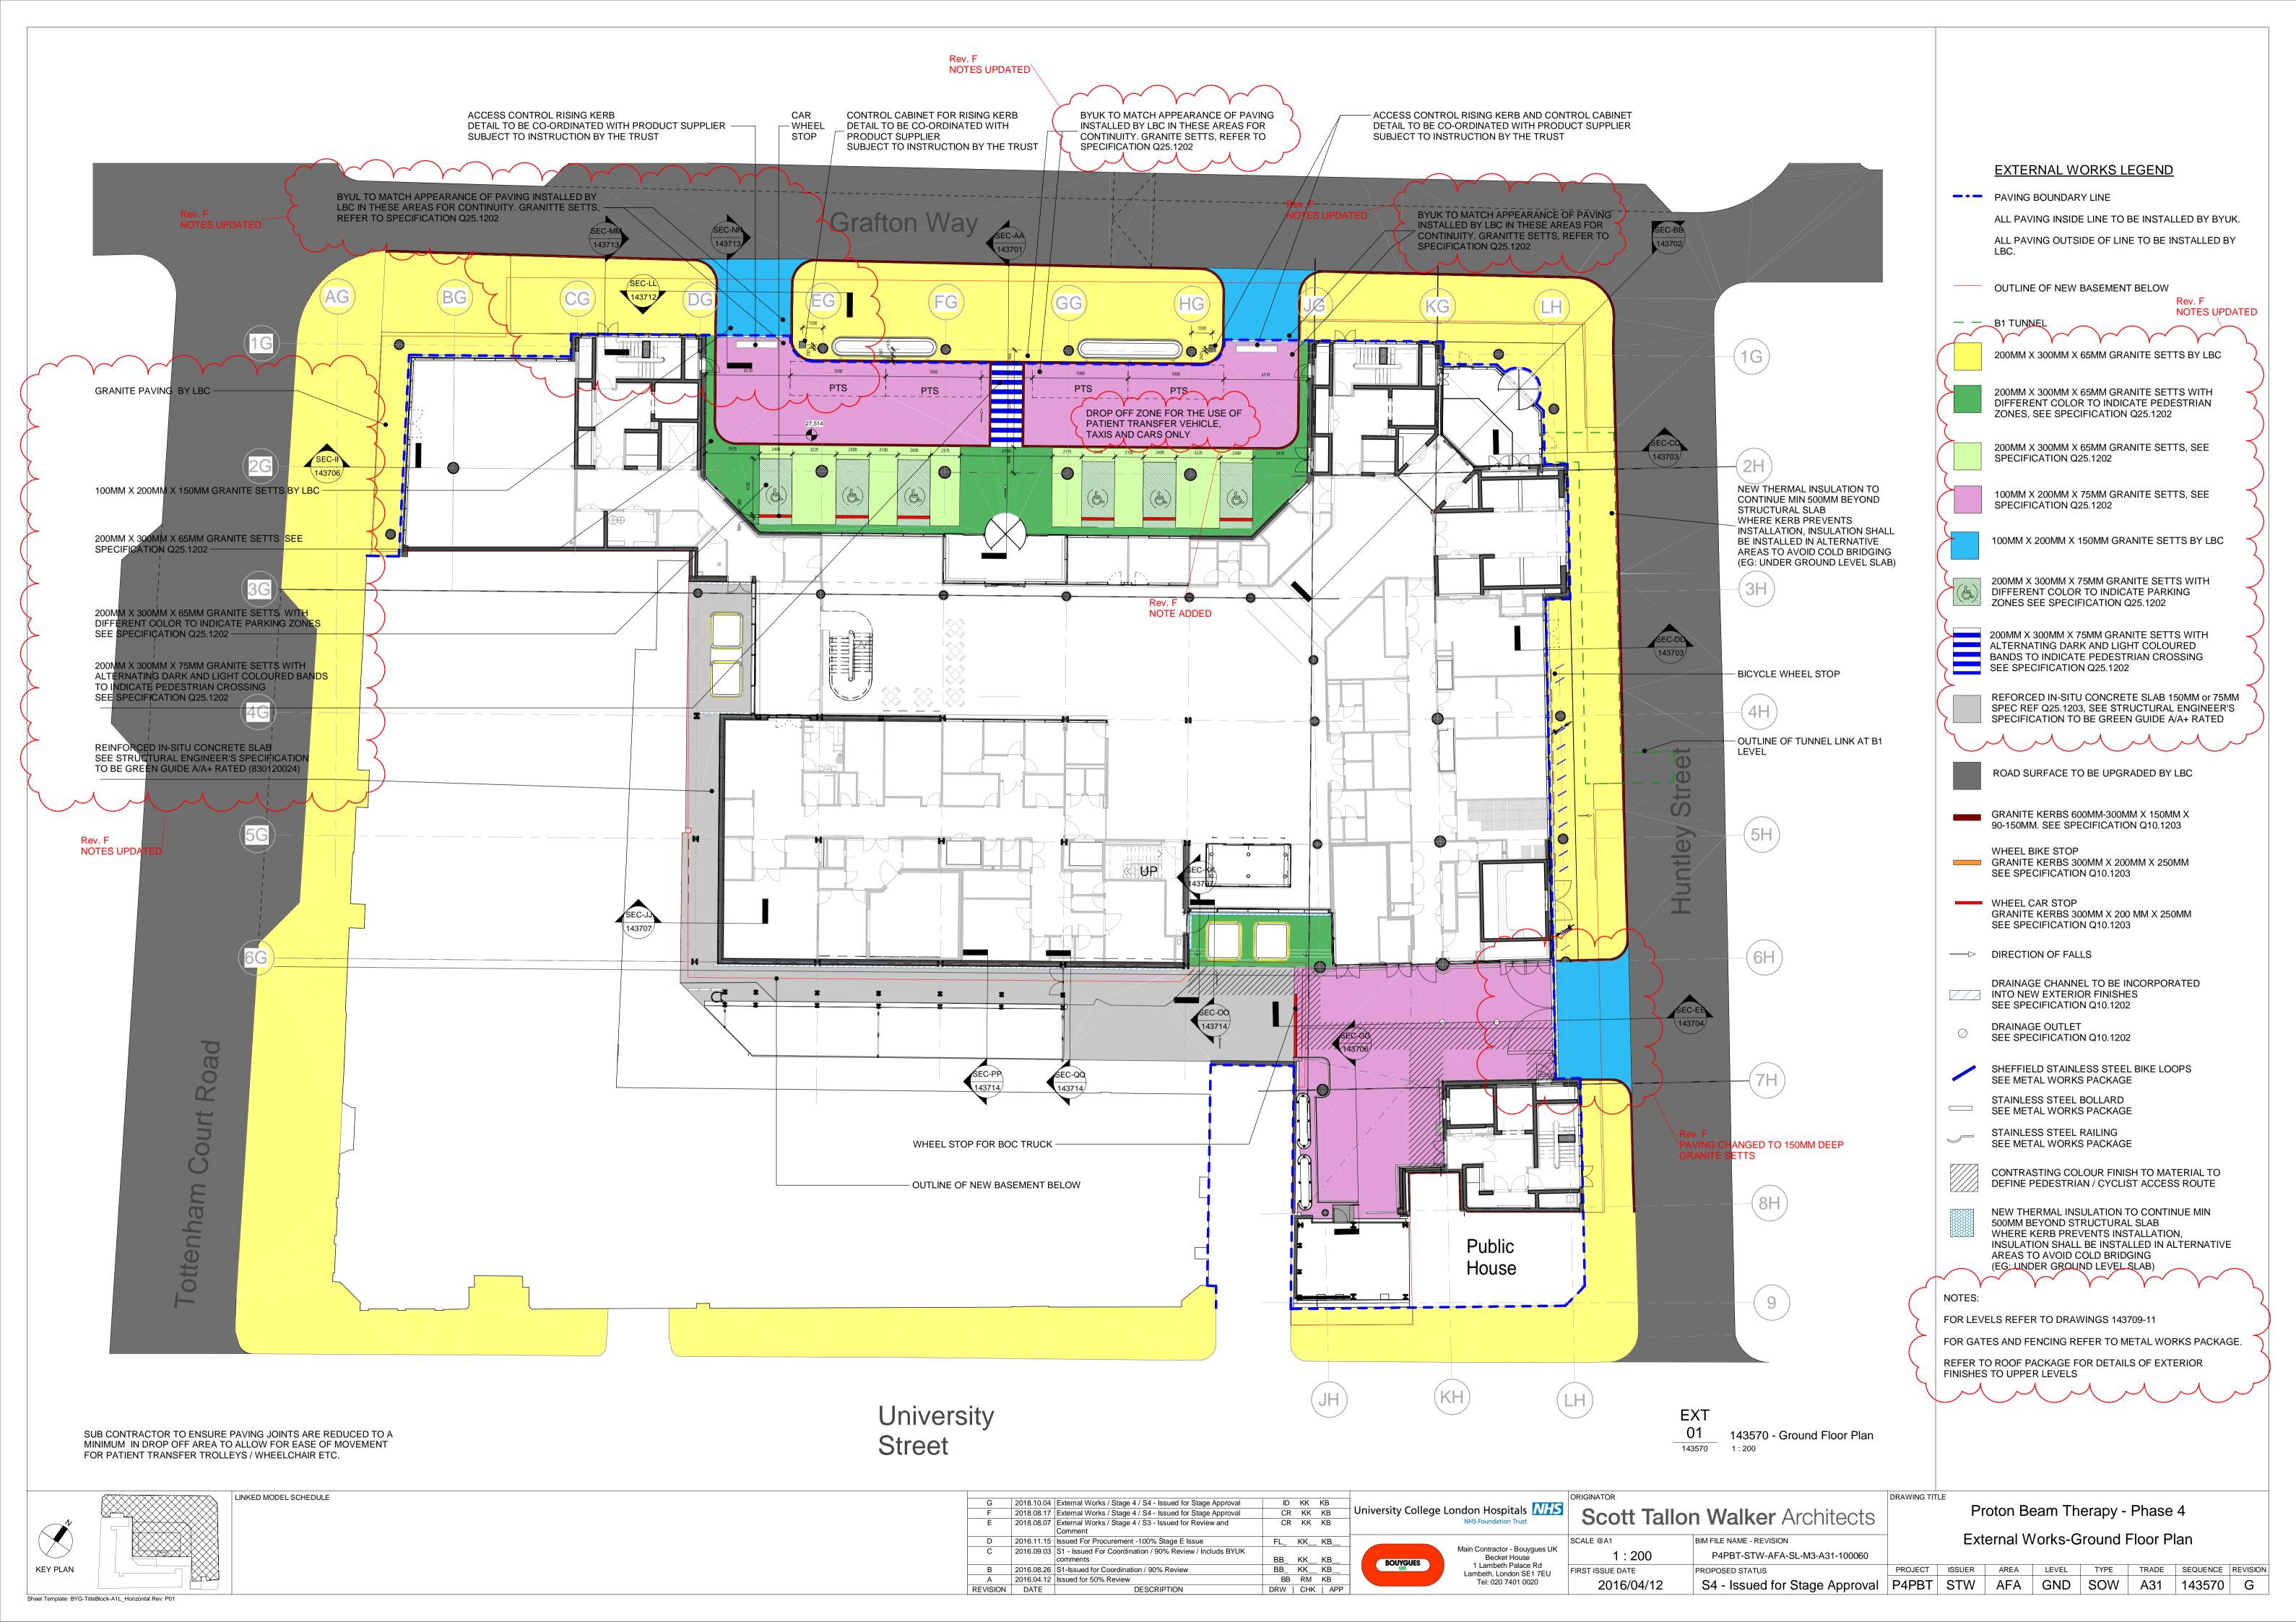

External Works Legend

Outline of New Basement Below

--- Paving Boundary Line

All paving inside line to be installed by Bouygues.

All paving outside of line to be installed by Camden Council.

Elevation Marker

20

Gradient and direction of fall

OP Top of Paving

Top of Kerb

Finished Floor Level

Proposed New Road Level

Top of Ramp

Bottom of Ramp

Existing Kerb Level

NOTE:
DESIGN CONCEPT AND DETAIL
OUTSIDE OF SITE BOUNDARY
LINE PENDING COUNCIL
APPROVAL

LINKED MODEL SCHEDULE

 C
 2018.10.04
 External Works / Stage 4 / S4 - Issued for Stage Approval
 ID
 KK
 KB