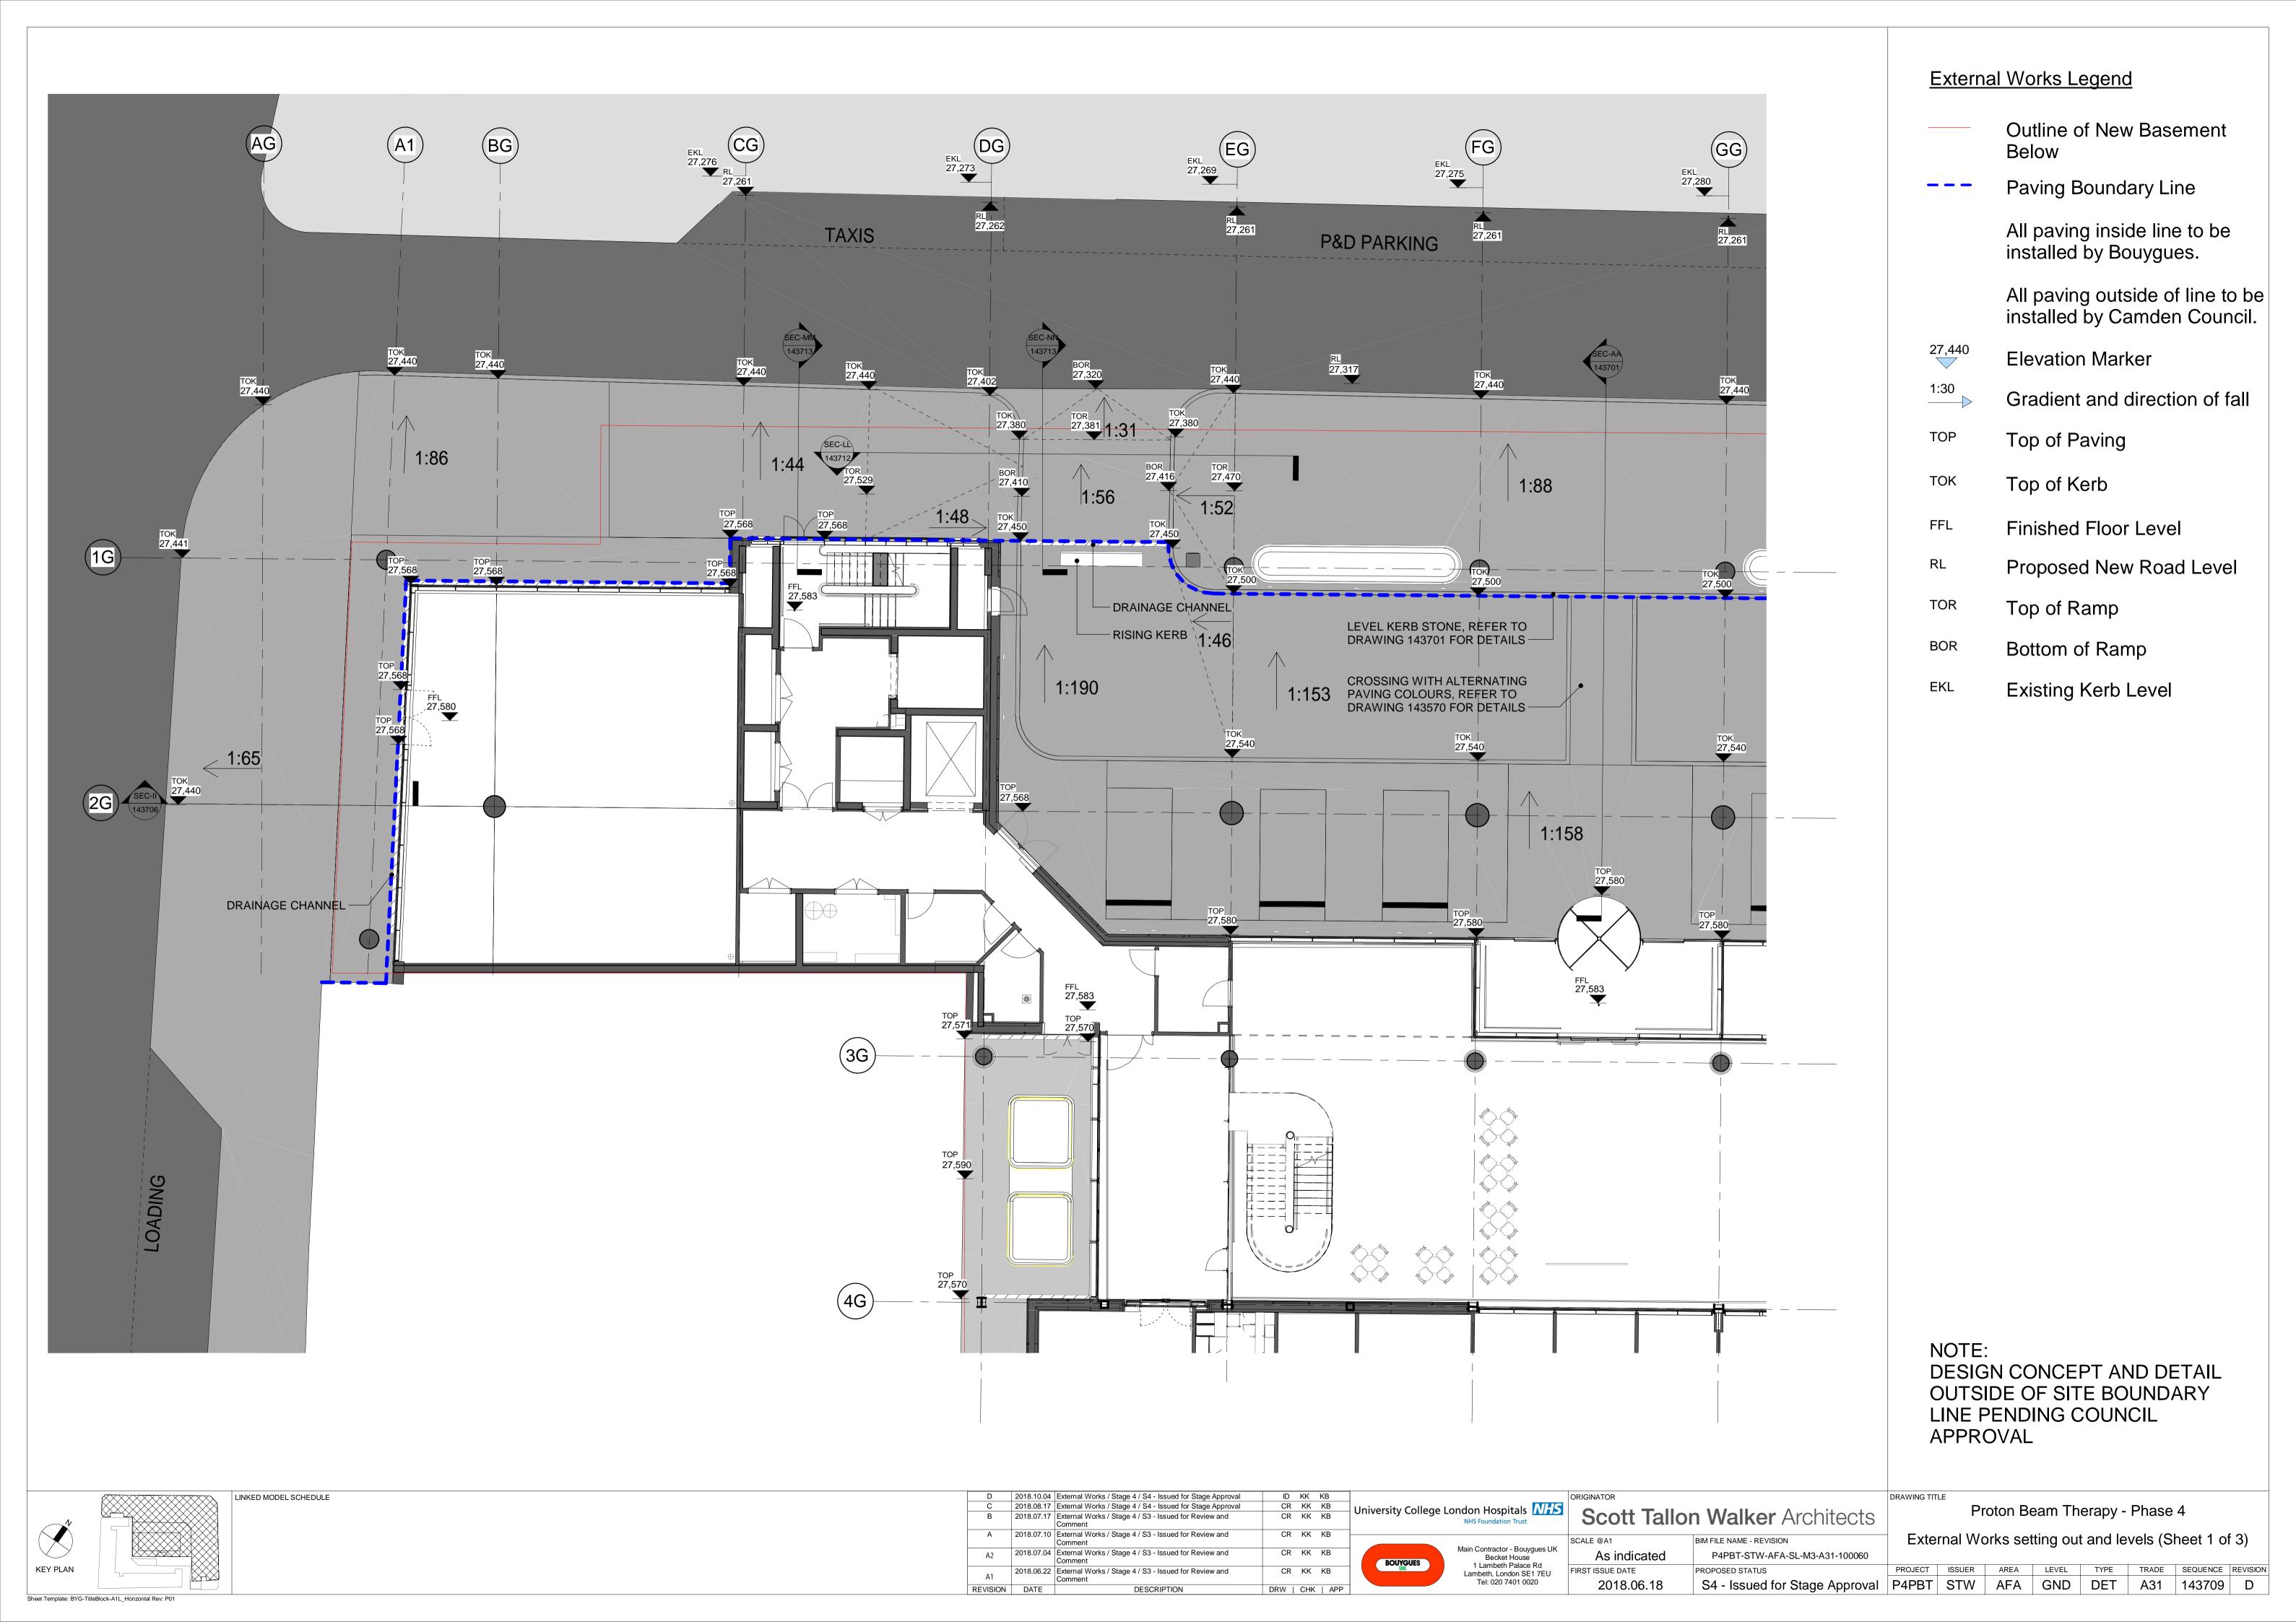

External Works Legend

Outline of New Basement Below

--- Paving Boundary Line

All paving inside line to be installed by Bouygues.

All paving outside of line to be installed by Camden Council.

Elevation Marker

20

Gradient and direction of fall

OP Top of Paving

Top of Kerb

Finished Floor Level

Proposed New Road Level

Top of Ramp

Bottom of Ramp

Existing Kerb Level

NOTE:
DESIGN CONCEPT AND DETAIL
OUTSIDE OF SITE BOUNDARY
LINE PENDING COUNCIL
APPROVAL

LINKED MODEL SCHEDULE

 C
 2018.10.04
 External Works / Stage 4 / S4 - Issued for Stage Approval
 ID
 KK
 KB