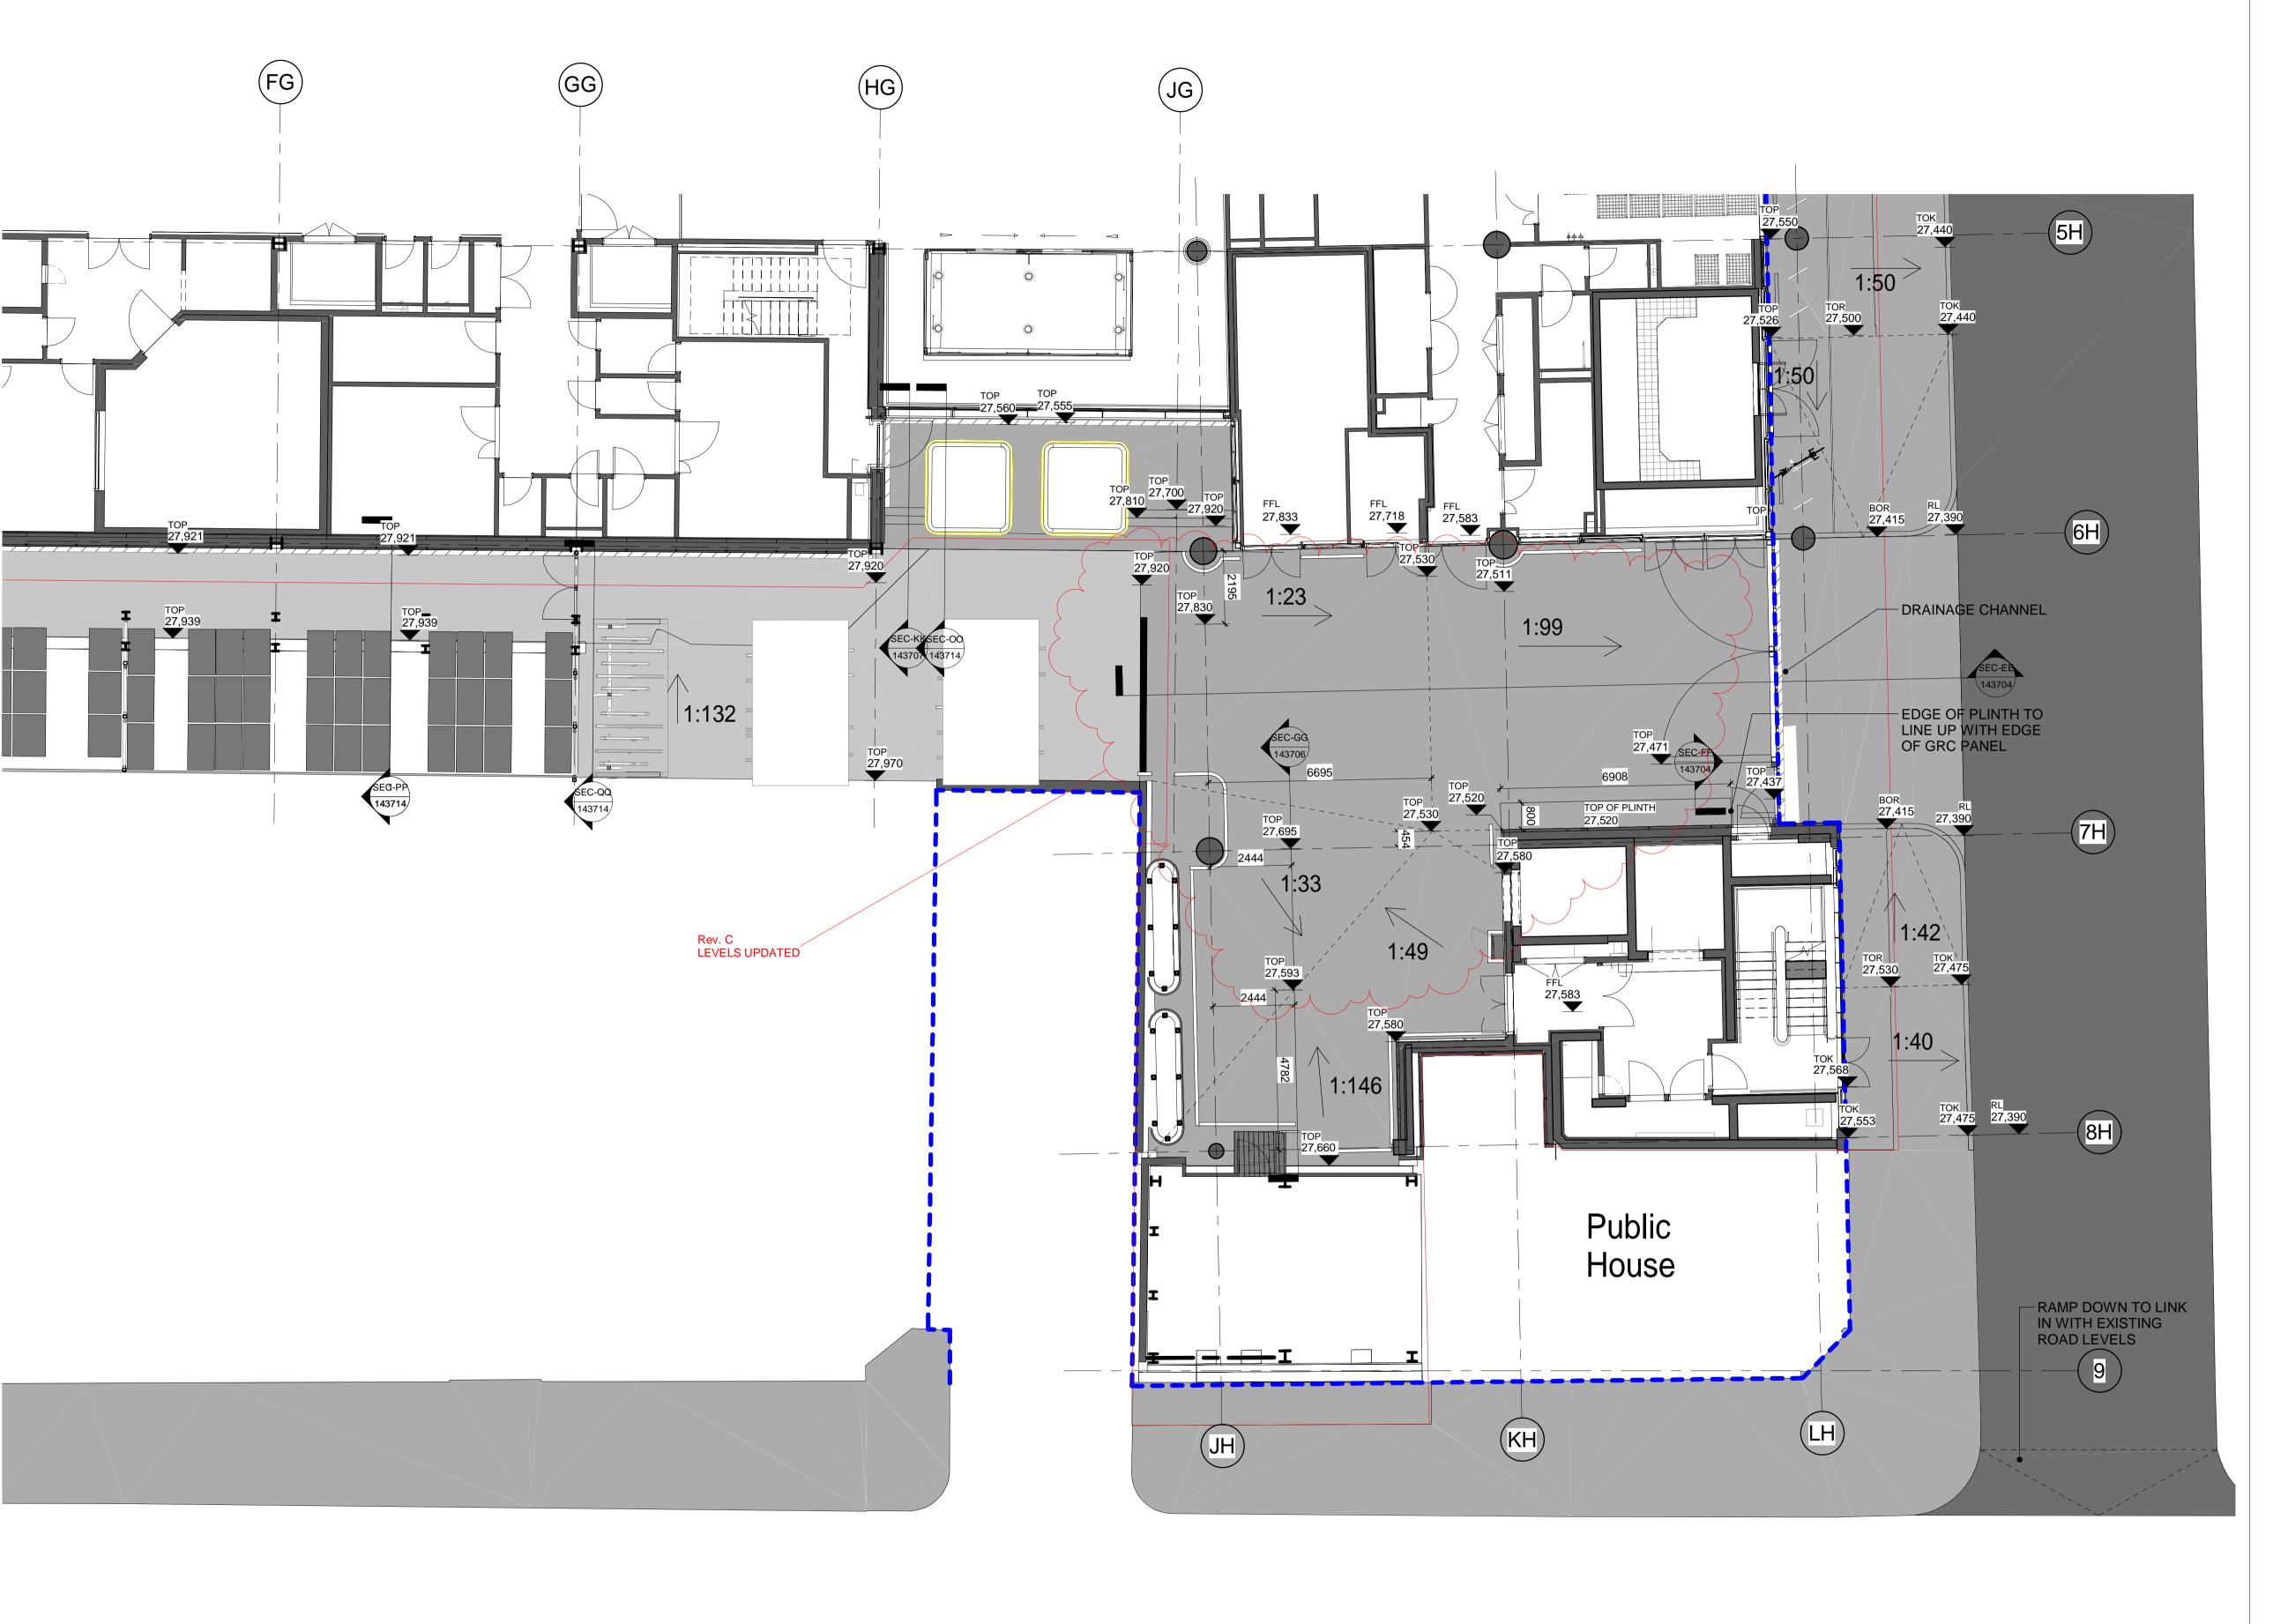

External Works Legend

**Outline of New Basement** Below

Paving Boundary Line

All paving inside line to be installed by Bouygues.

All paving outside of line to be installed by Camden Council.

Elevation Marker

27,440

Gradient and direction of fall

Top of Paving

Top of Kerb

Finished Floor Level

Proposed New Road Level

Top of Ramp

Bottom of Ramp

Existing Kerb Level

NOTE: **DESIGN CONCEPT AND DETAIL** OUTSIDE OF SITE BOUNDARY LINE PENDING COUNCIL **APPROVAL** 

LINKED MODEL SCHEDULE

2018.10.04 External Works / Stage 4 / S4 - Issued for Stage Approval ID KK KB
CR KK KB
CR KK KB 2018.08.07 External Works / Stage 4 / S3 - Issued for Review and 2018.07.17 External Works / Stage 4 / S3 - Issued for Review and CR KK KB CR KK KB CR KK KB DRW | CHK | APF