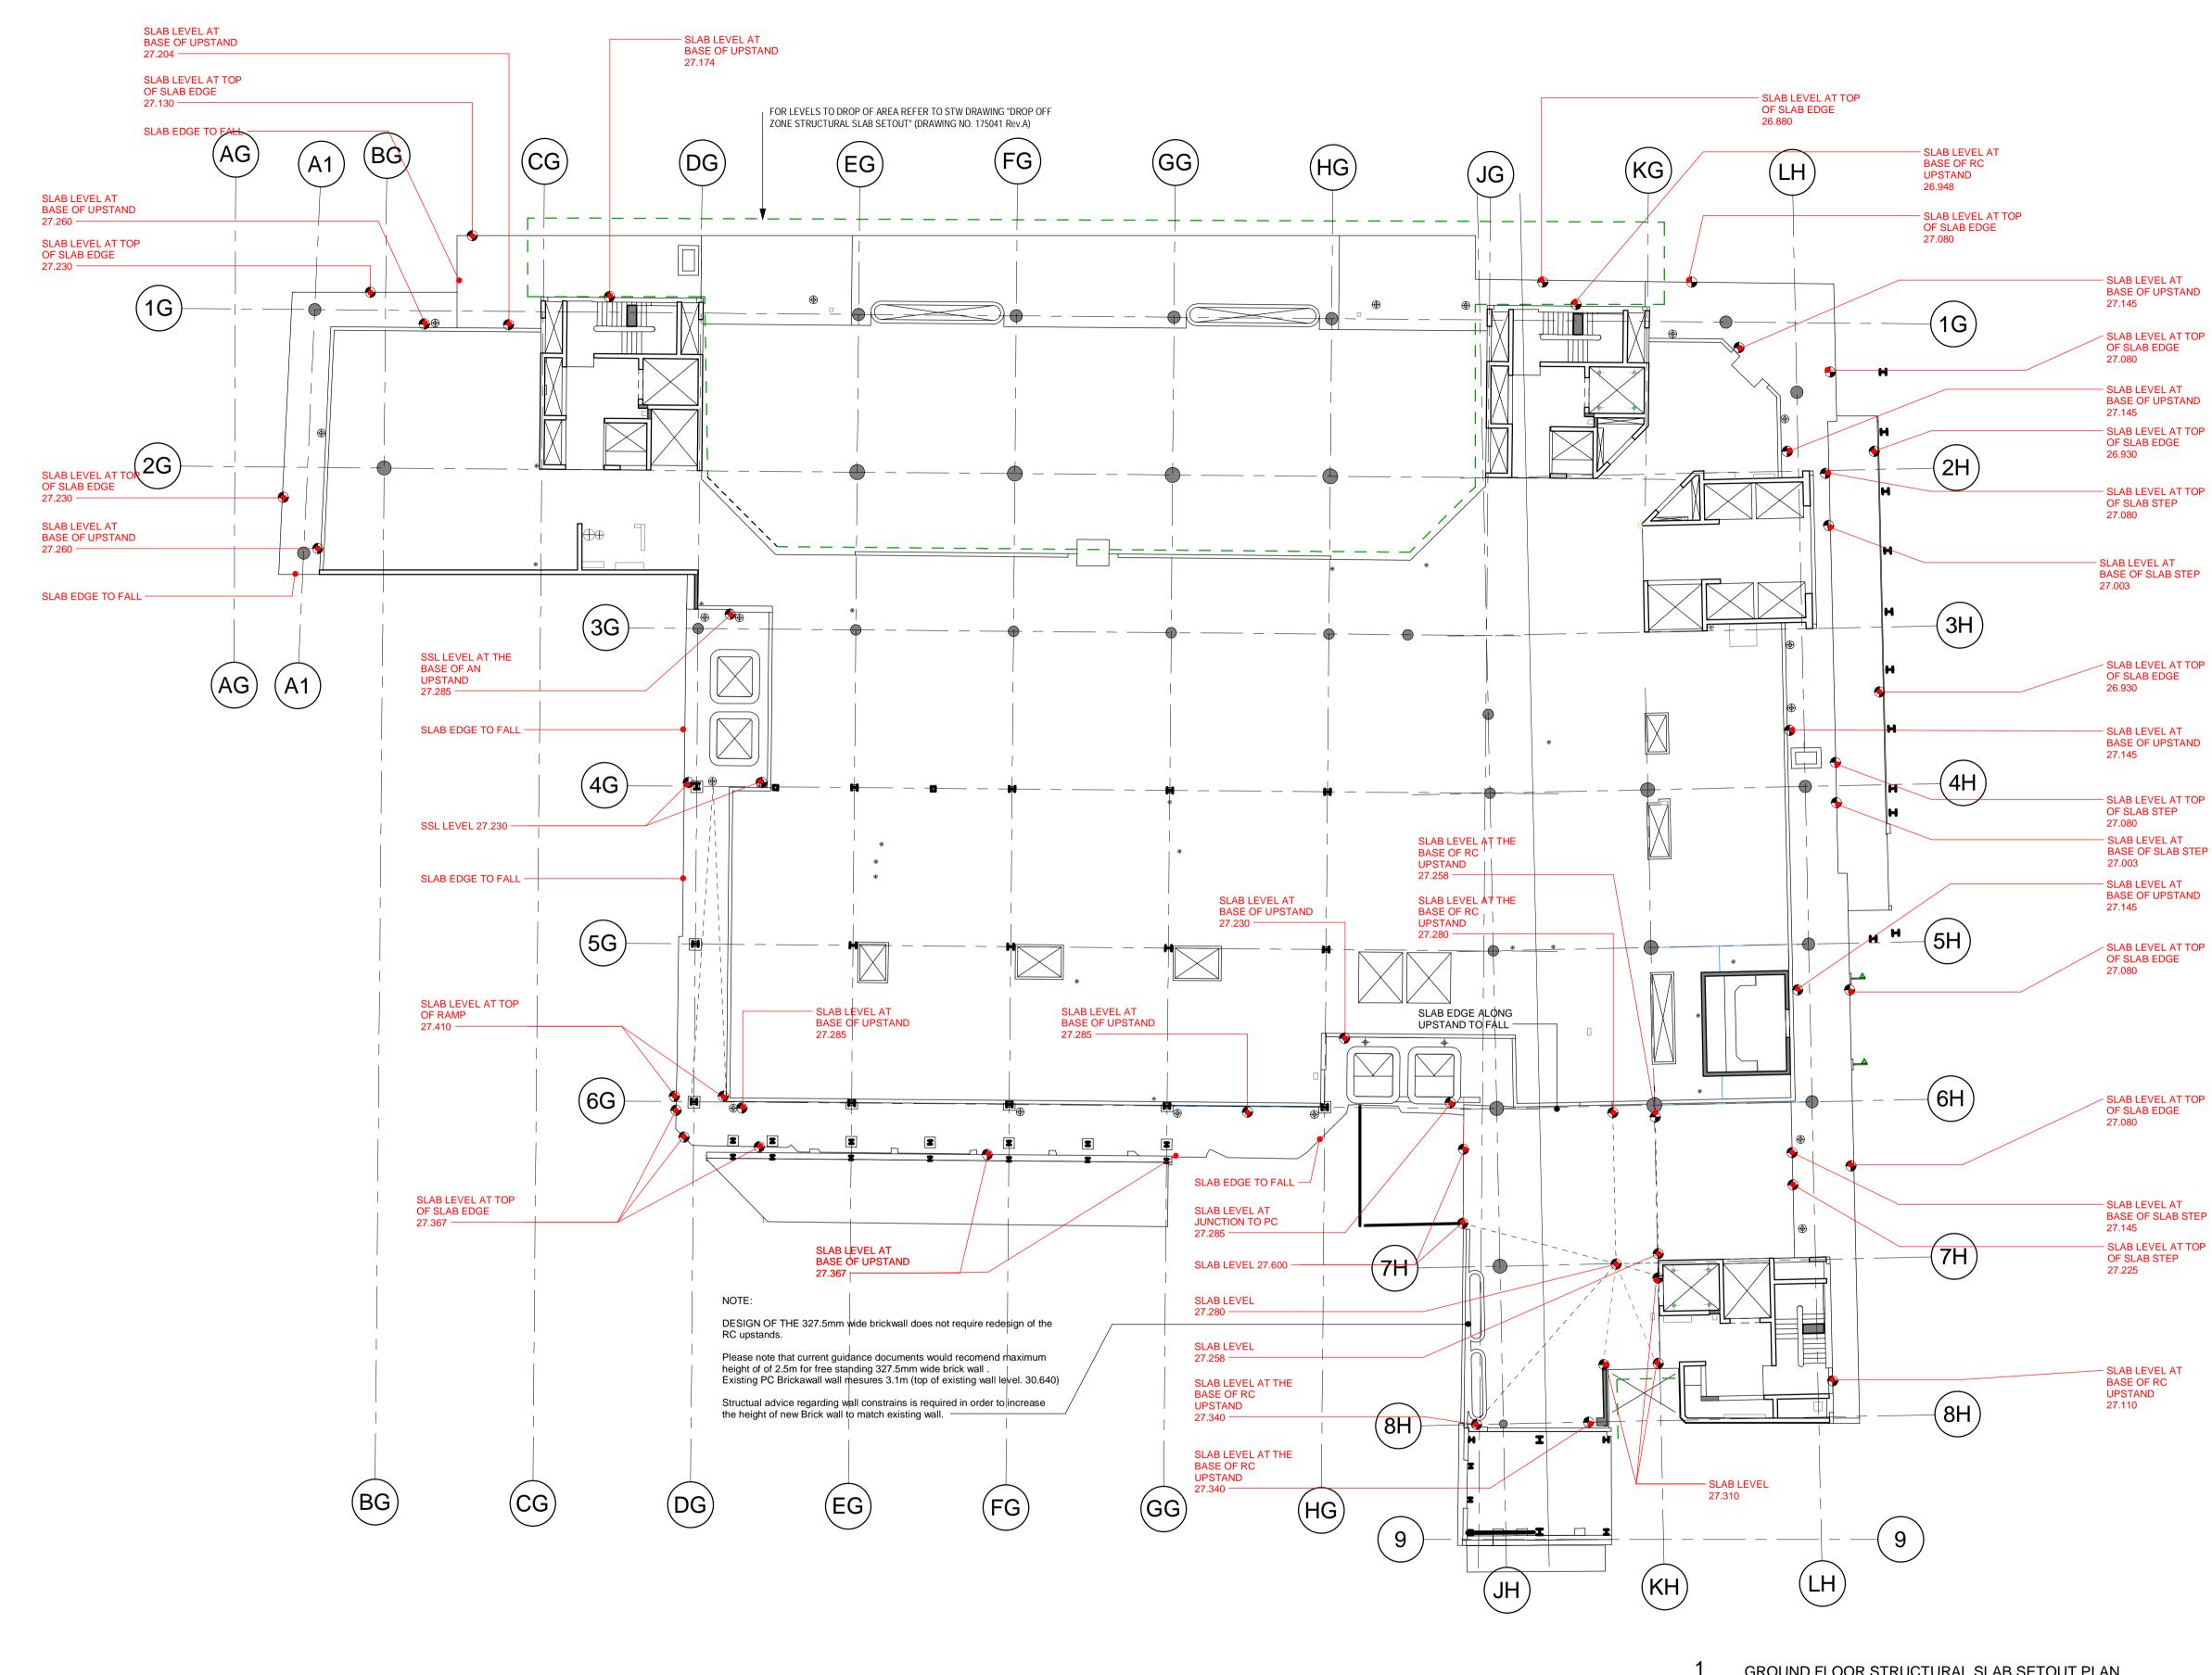

A1 2018.03.02 SKE - STAGE F - S1 ISSUED FOR COORDINATION

DESCRIPTION

REVISION DATE

GROUND FLOOR STRUCTURAL SLAB SETOUT PLAN 143708 1:200

LINKED MODEL SCHEDULE

2018.10.04 External Works / Stage 4 / S4 - Issued for Stage Approval
2018.08.17 External Works / Stage 4 / S4 - Issued for Stage Approval P4PBT-CRH-SAB-SL-M3-A21-213002 CR KK KB 2018.08.07 External Works / Stage 4 / S3 - Issued for Review and Comment 2018.05.08 STAGE 4 / SKE / S1 ISSUED FOR COORDINATION 2018.05.04 STAGE 4 / SKE / S1 ISSUED FOR COORDINATION KK\_ KK\_ KB\_
KK\_ &FW\_ KB\_
KK\_ &FW\_ KB\_
KK\_ &FW\_ KB\_
DRW | CHK | APP A2 2018.04.17 STAGE 4 / SKE / S1 ISSUED FOR COORDINATION

DRAWING TITLE Proton Beam Therapy - Phase 4 STRUCTURAL SLAB SETTING OUT GND - External Works PROJECT ISSUER AREA LEVEL TYPE TRADE SEQUENCE REVISION

Sheet Template: BYG-TitleBlock-A1L\_Horizontal Rev: P01