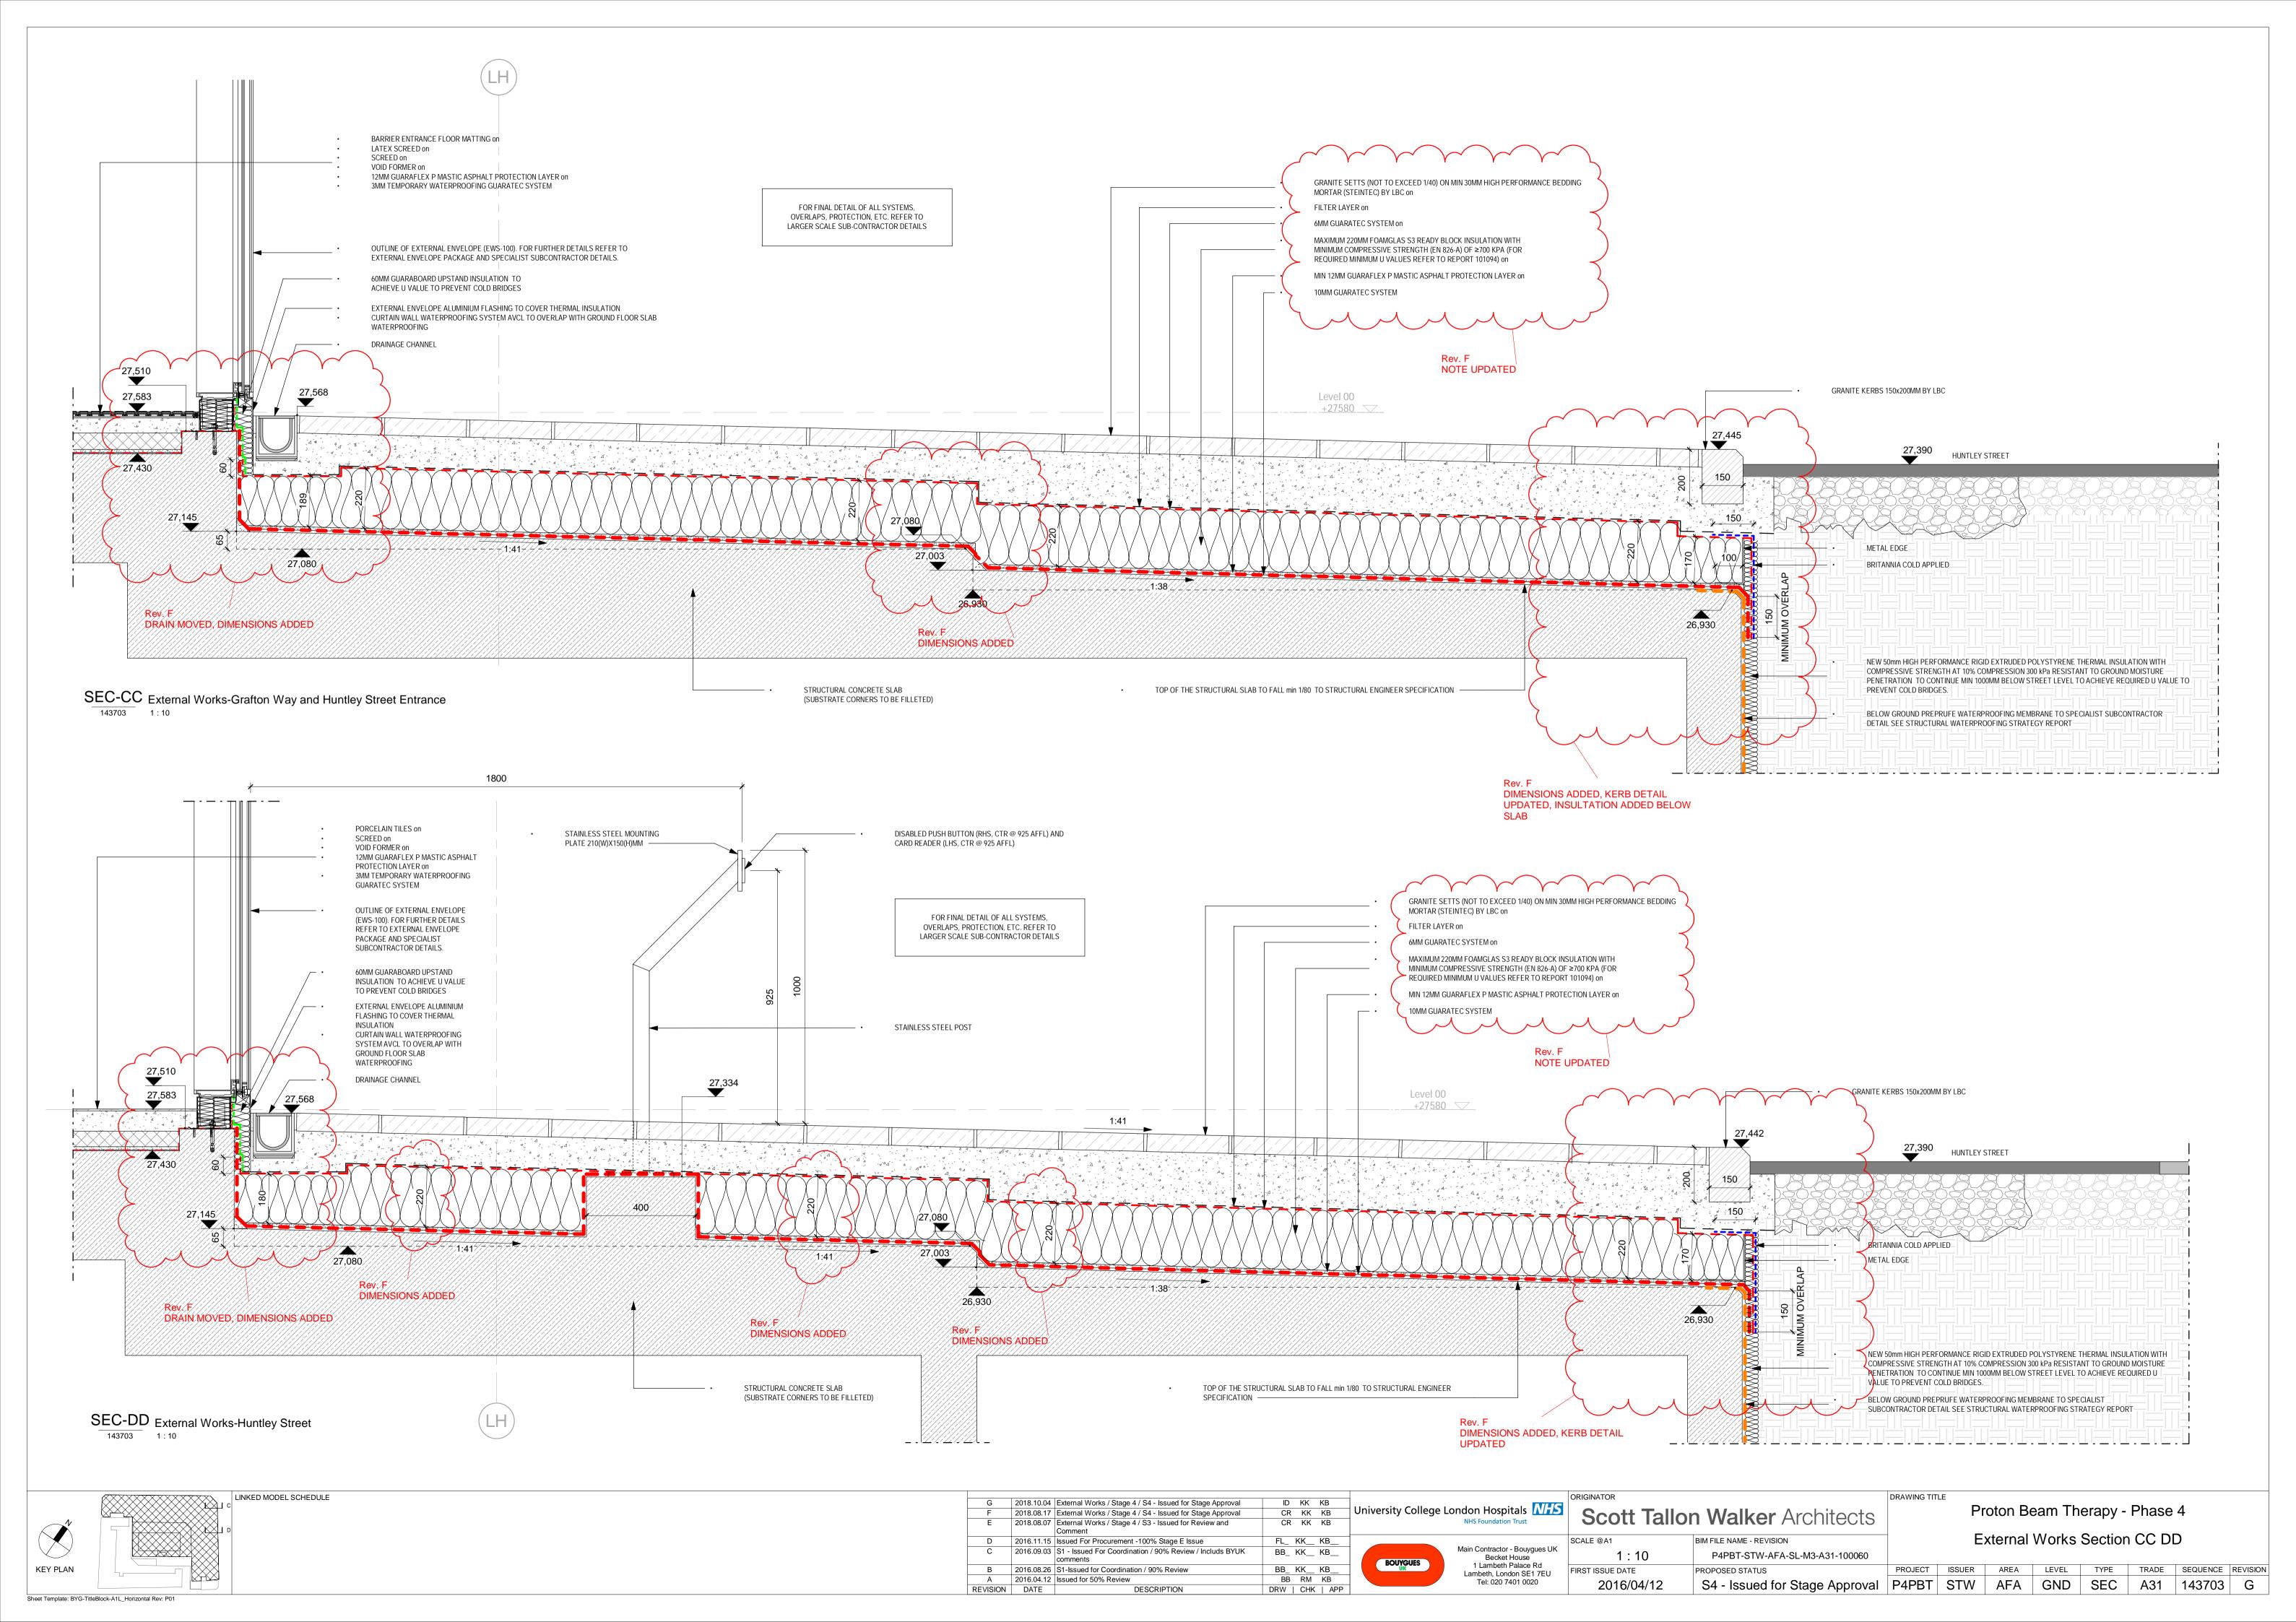

|               |          |     |             |     |         |                 | EXT - Draw                         | ving Issue Re       | egister Rev. E<br>DRAWING NO LONGER IN                 | I USE                    |                                                           |
|---------------|----------|-----|-------------|-----|---------|-----------------|------------------------------------|---------------------|--------------------------------------------------------|--------------------------|-----------------------------------------------------------|
| 1-Projec<br>t | 2-Issuer |     | 4-Leve<br>I |     | 6-Trade | Sheet<br>Number | 8-Proposed Status                  | Current<br>Revision | Sheet Name                                             | Current<br>Revision Date | Current Revision Description                              |
| P4PBT         | STW      | AFA | SL          | SCH | A31     | 143500          | S4 - Issued for Stage Approval     | Н                   | External Works Drawing Issue<br>Register               | 2018.10.17               | External Works / Stage 4 / S4 - Issued for Stage Approval |
| P4PBT         | STW      | AFA | GND         | SOW | A31     | 143570          | S4 - Issued for Stage Approval     | G                   | External Works-Ground Floor Plan                       | 2018.10.04               | External Works / Stage 4 / S4 - Issued for Stage Approval |
| P4PBT         | STW      | AFA | GND         | SEC | A31     | 143701          | S4 - Issued for Stage Approval     | Н                   | External Works Section AA                              | 2018.10.04               | External Works / Stage 4 / S4 - Issued for Stage Approval |
| P4PBT         | STW      | AFA | GND         | SEC | A31     | 143702          | S4 - Issued for Stage Approval     | F                   | External Works Section BB                              | 2018.10.04               | External Works / Stage 4 / S4 - Issued for Stage Approval |
| P4PBT         | STW      | AFA | GND         | SEC | A31     | 143703          | S4 - Issued for Stage Approval     | G                   | External Works Section CC DD                           | 2018.10.04               | External Works / Stage 4 / S4 - Issued for Stage Approval |
| P4PBT         | STW      | AFA | GND         | SEC | A31     | 143704          | S4 - Issued for Stage Approval     | F                   | External Works Section EE FF                           | 2018.10.04               | External Works / Stage 4 / S4 - Issued for Stage Approval |
| P4PBT         | STW      | AFA | GND         | SEC | A31     | 143705          | S3 - Issued for Review and Comment | С                   | External Works Section HH - Redundant                  | 2016.11.15               | Issued For Procurement -100% State                        |
| P4PBT         | STW      | AFA | GND         | SEC | A31     | 143706          | S4 - Issued for Stage Approval     | F                   | External Works Section GG II                           | 2018,10.04               | External Works / Stage 4 / S4 - Issued for Stage Approval |
| P4PBT         | STW      | AFA | GND         | SEC | A31     | 143707          | S4 - Issued for Stage Approval     | G                   | External Works Section JJ KK                           | 2018.10.04               | External Works / Stage 4 / S4 - Issued for Stage Approval |
| P4PBT         | STW      | AAB | GND         | SKE | A31     | 143708          | S4 - Issued for Stage Approval     | С                   | STRUCTURAL SLAB SETTING<br>OUT GND - External Works    | 2018.10.04               | External Works / Stage 4 / S4 - Issued for Stage Approval |
| P4PBT         | STW      | AFA | GND         | DET | A31     | 143709          | S4 - Issued for Stage Approval     | D                   | External Works setting out and levels (Sheet 1 of 3)   | 2018.10.04               | External Works / Stage 4 / S4 - Issued for Stage Approval |
| P4PBT         | STW      | AFA | GND         | DET | A31     | 143710          | S4 - Issued for Stage Approval     | С                   | External Works setting out and levels (Sheet 2 of 3)   | 2018.10.04               | External Works / Stage 4 / S4 - Issued for Stage Approval |
| P4PBT         | STW      | AFA | GND         | DET | A31     | 143711          | S4 - Issued for Stage Approval     | E                   | External Works setting out and levels (Sheet 3 of 3)   | 2018.10.04               | External Works / Stage 4 / S4 - Issued for Stage Approval |
| P4PBT         | STW      | AFA | GND         | SEC | A31     | 143712          | S4 - Issued for Stage Approval     | С                   | External Works Section LL                              | 2018.10.04               | External Works / Stage 4 / S4 - Issued for Stage Approval |
| P4PBT         | STW      | AFA | GND         | SEC | A31     | 143713          | S4 - Issued for Stage Approval     | С                   | External Works Section MM NN                           | 2018.10.04               | External Works / Stage 4 / S4 - Issued for Stage Approval |
| P4PBT         | STW      | AFA | GND         | SEC | A31     | 143714          | \$4 - Issued for Stage Approval    | E                   | External Works Section OO PP QQ                        | 2018.10.17               | External Works / Stage 4 / S4 - Issued for Stage Approval |
| P4PBT         | STW      | AAB | GND         | SOW | A31     | 143715          | S4 - Issued for Stage Approval     | В                   | External Works - Bicycle Racks<br>Setting Out - Plan A | 2018.11.06               | External Works / Stage 4 / S4 - Issued for Stage Approval |