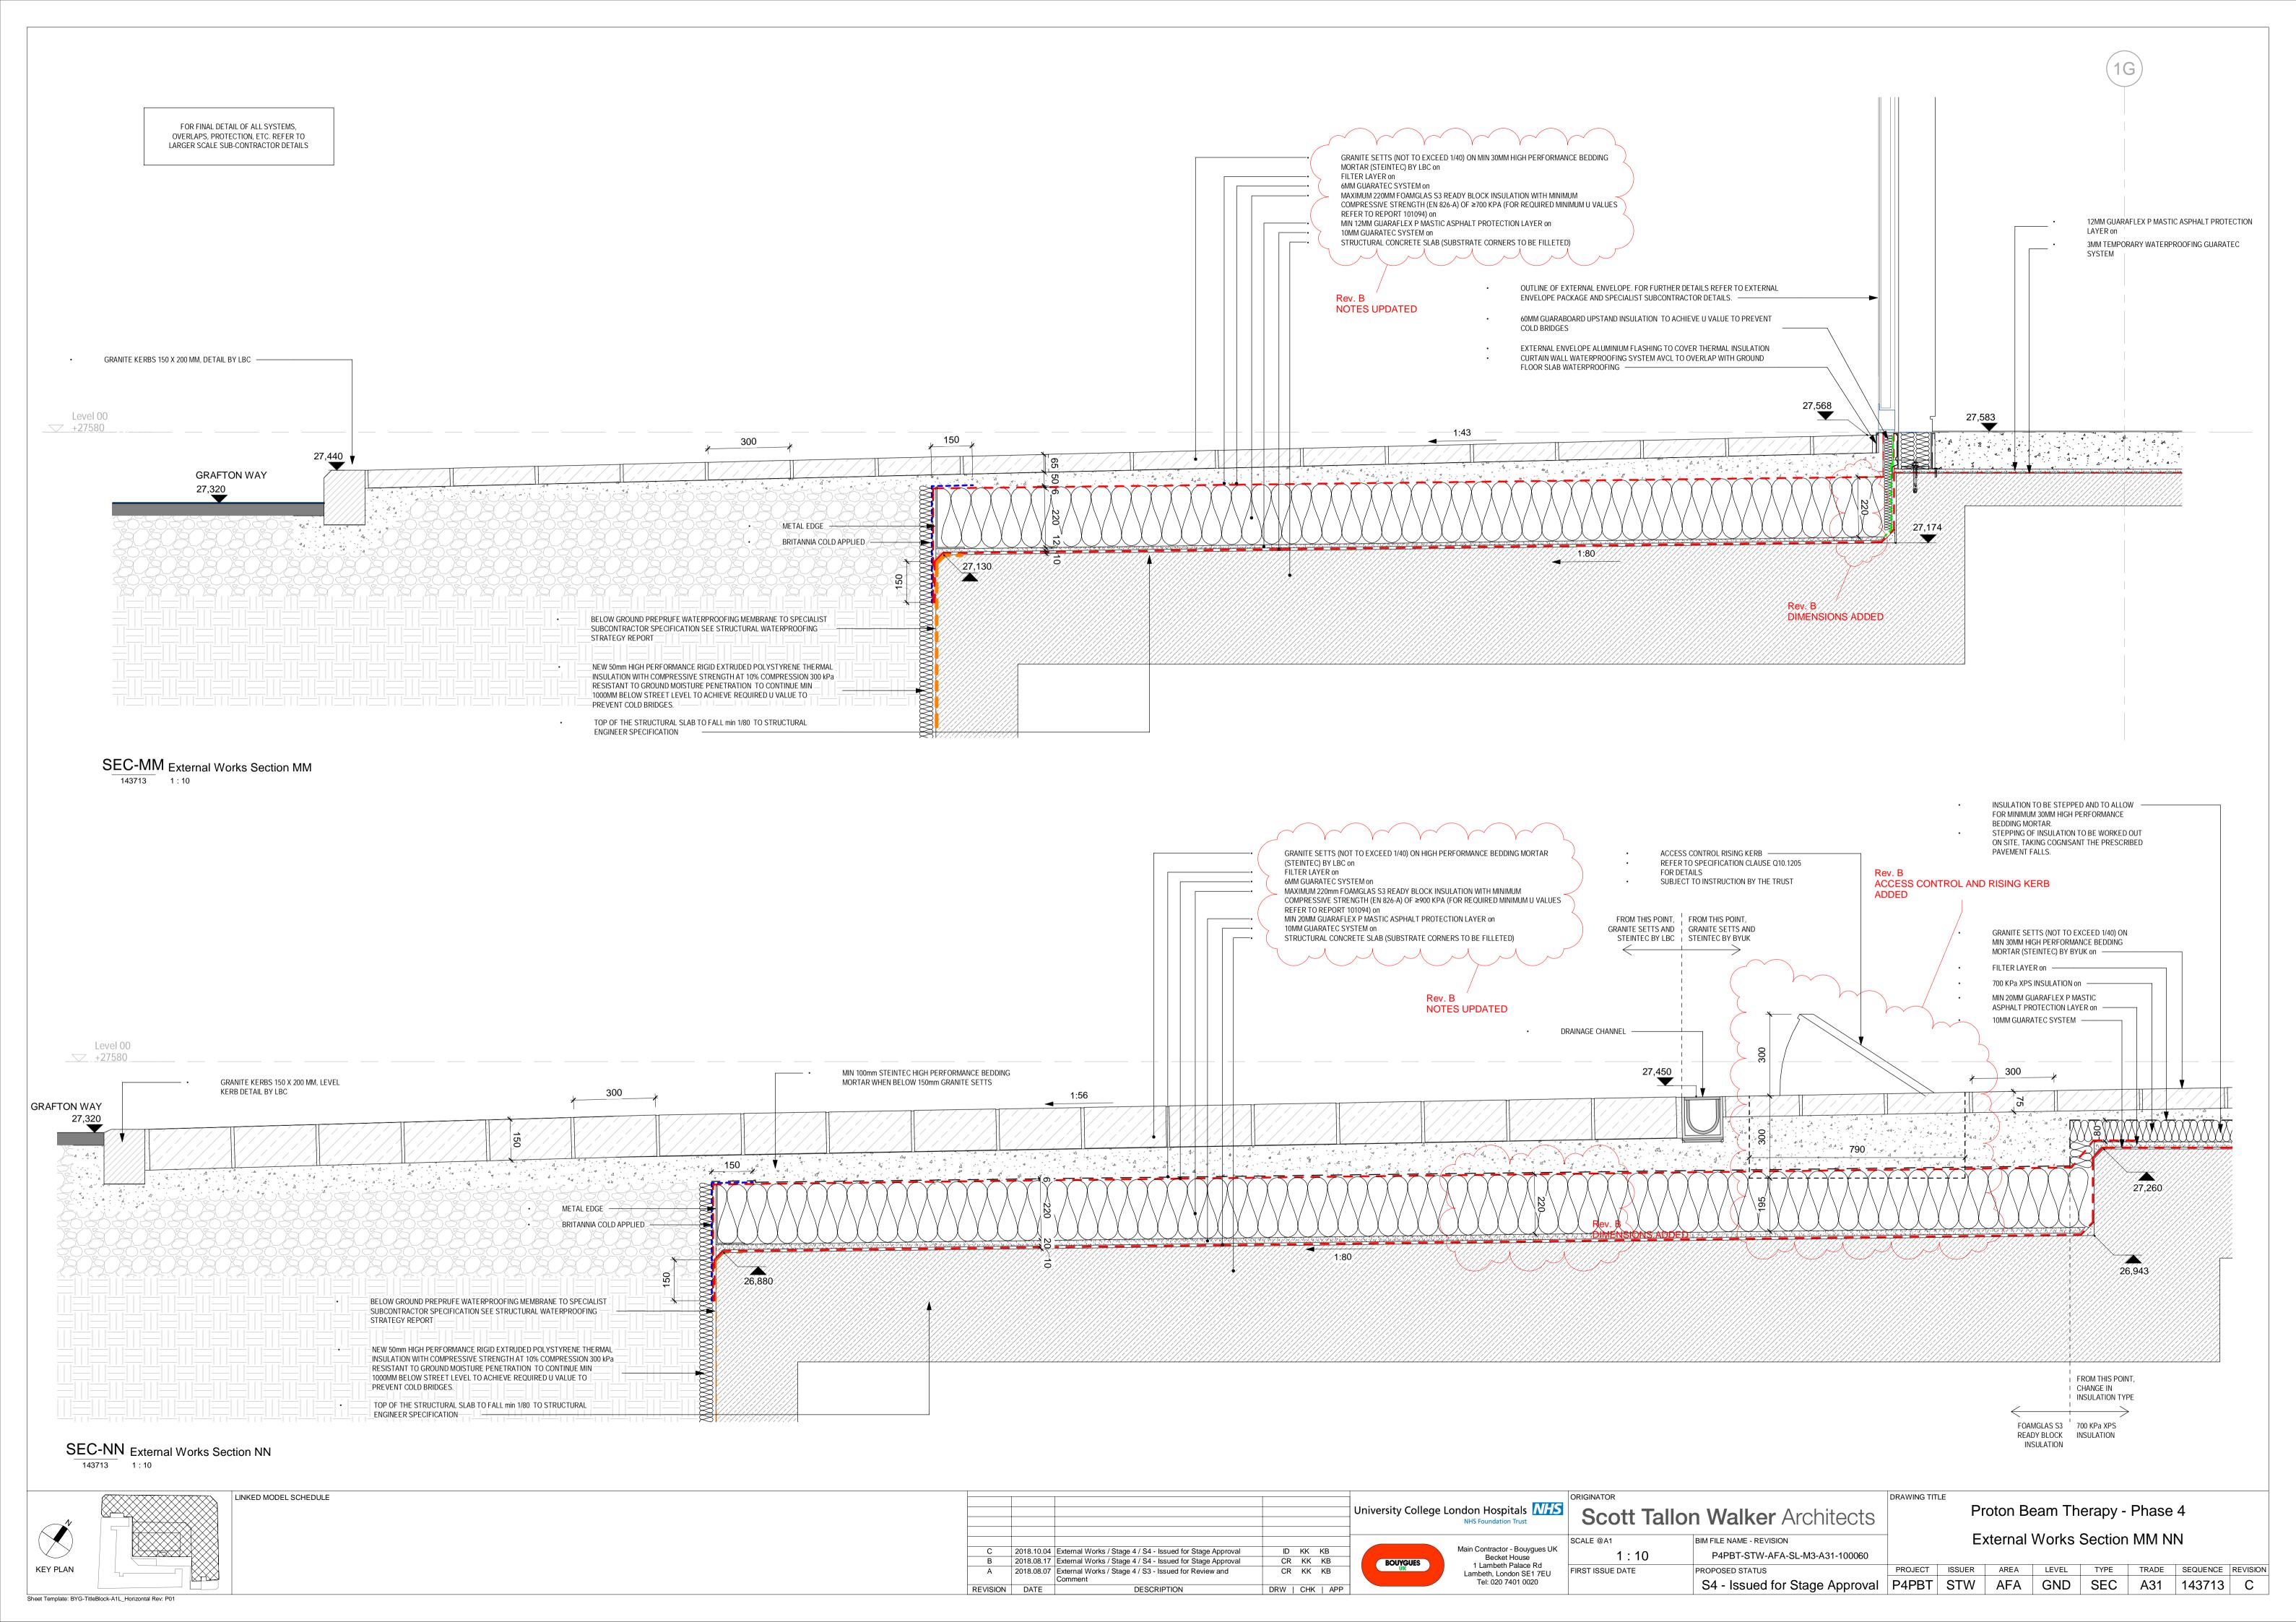

PAPBT-STW-AFA-SL-M3-A31-100060

PROPOSED STATUS

SA - Issued for Stage Approval

Proton Beam Therapy - Phase 4
External Works setting out and levels (Sheet 2 of 3)

PROJECT ISSUER AREA LEVEL TYPE TRADE SEQUENCE REVISION PAPBT STW AFA GND DET A31 143710 C