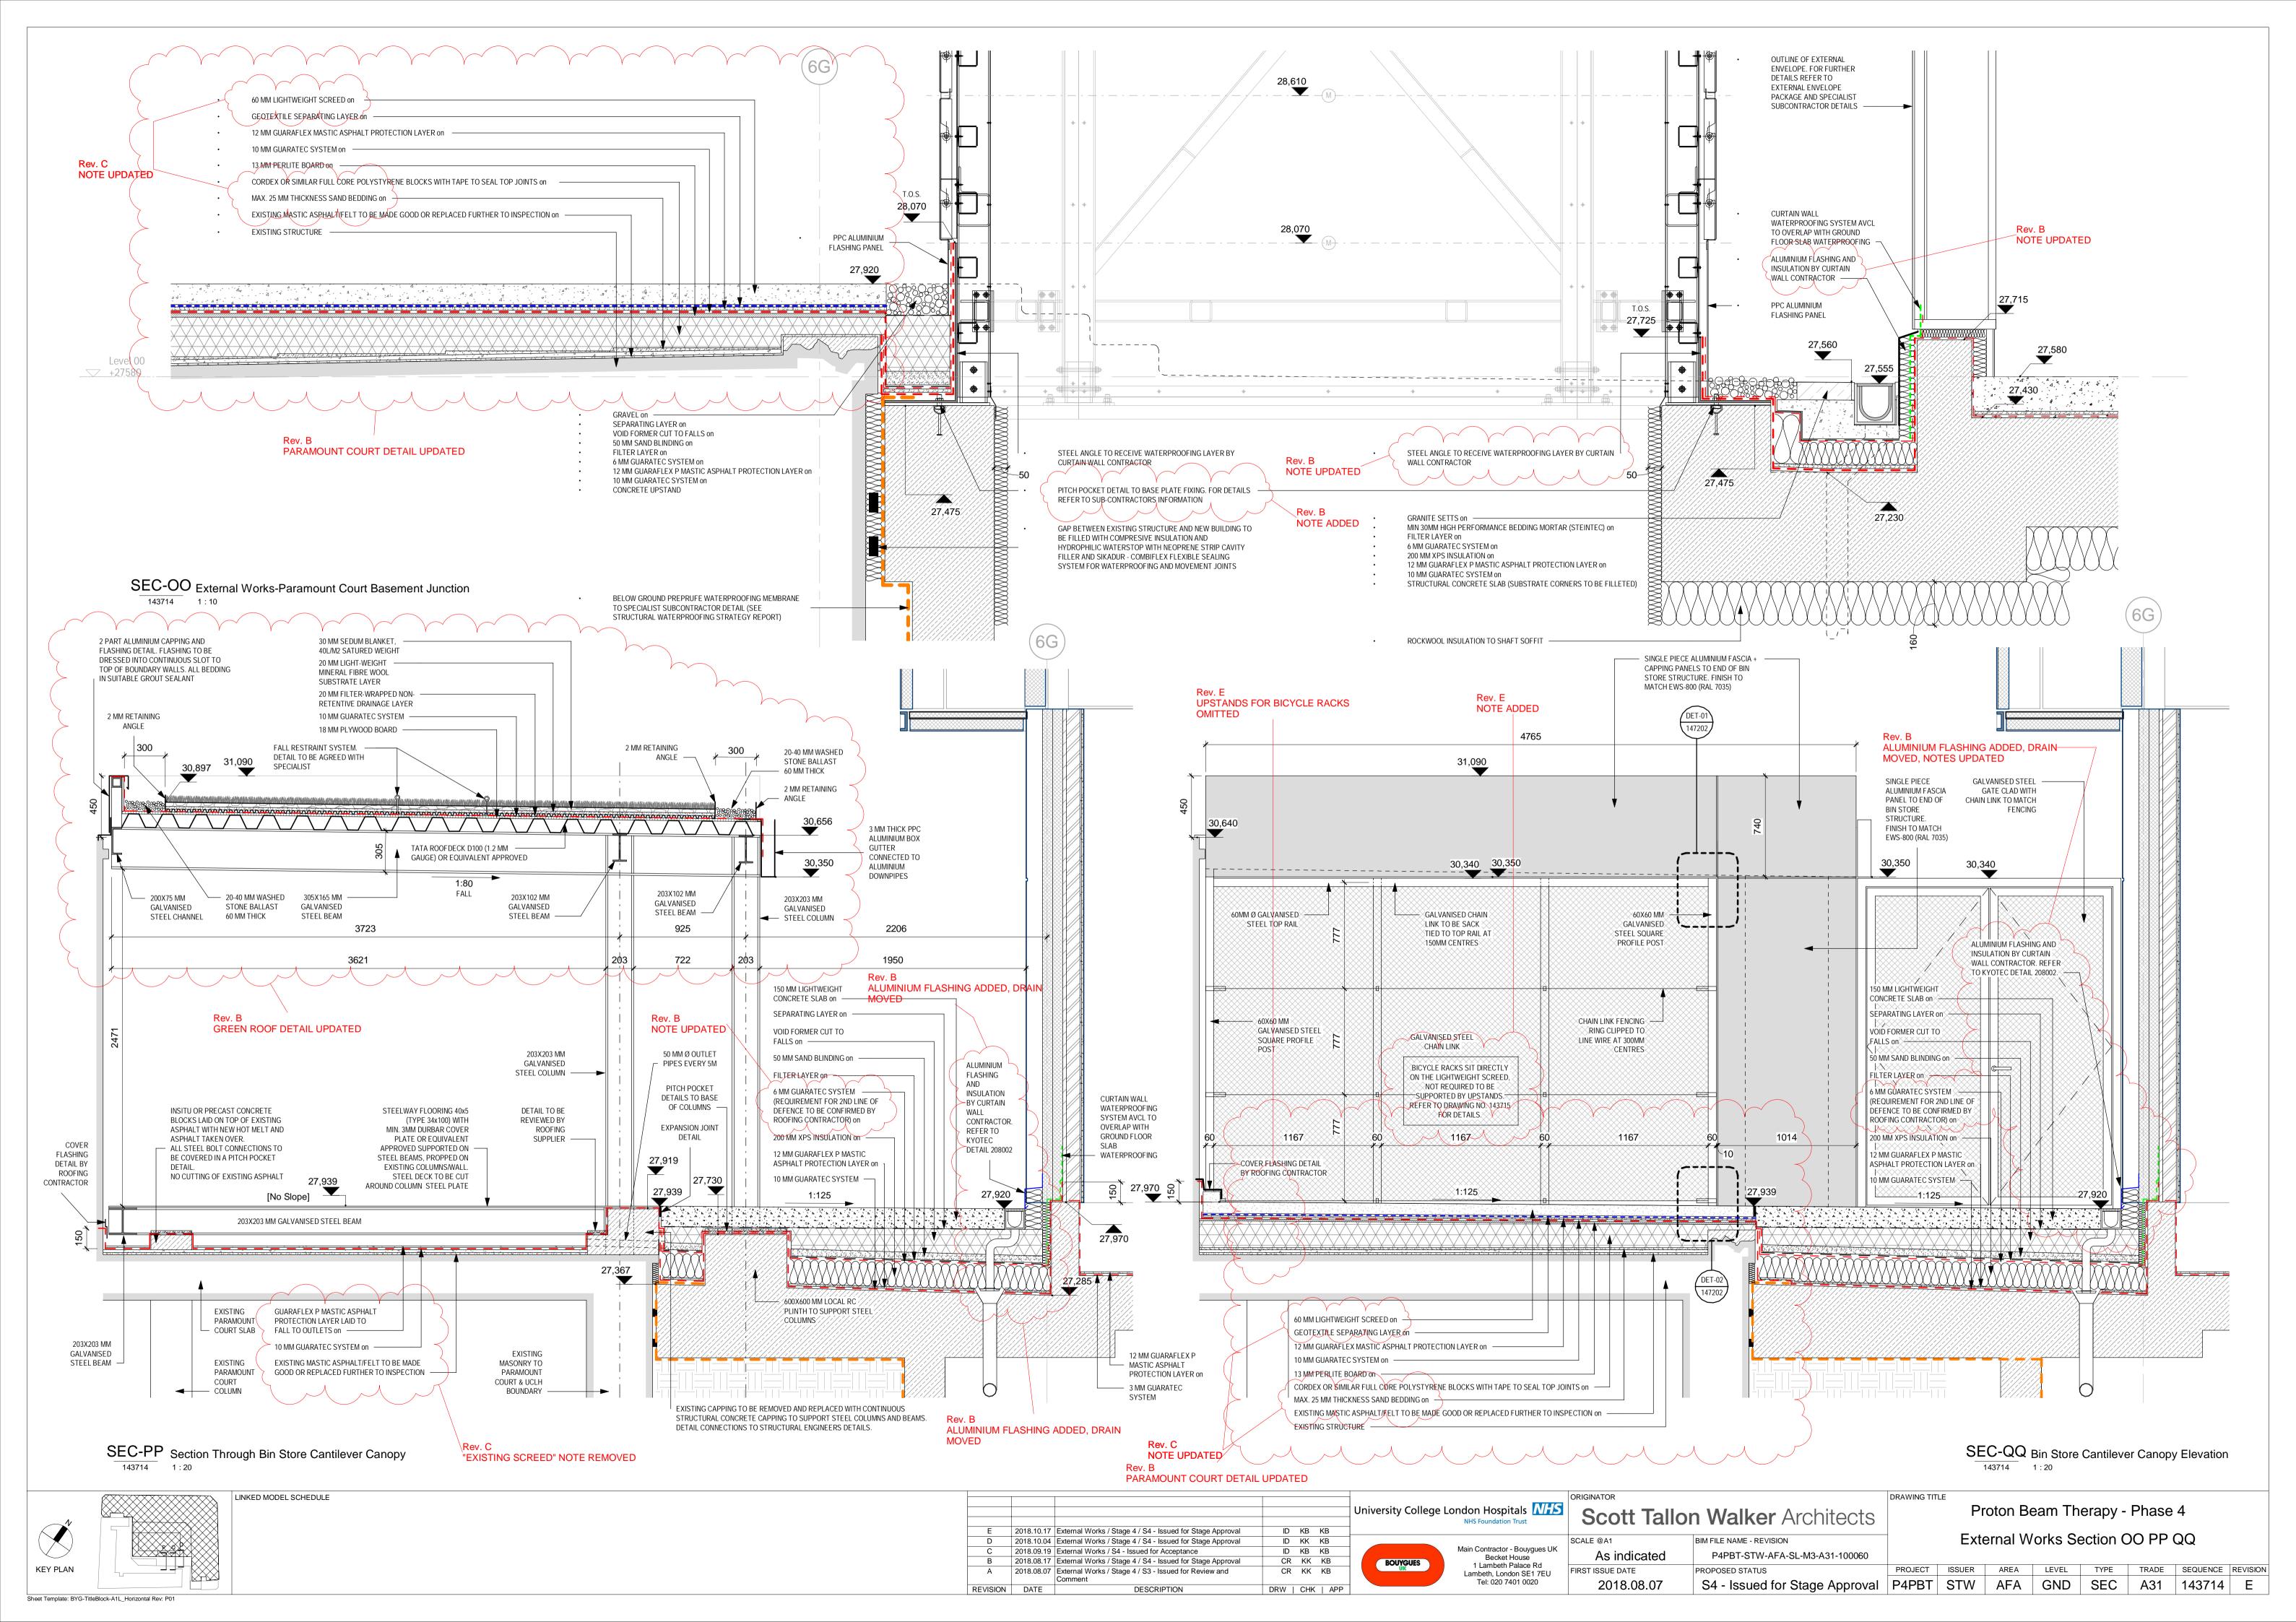

2018.06.18

Proton Beam Therapy - Phase 4 External Works setting out and levels (Sheet 3 of 3)

PROJECT ISSUER AREA LEVEL TYPE TRADE SEQUENCE REVISION

P4PBT STW AFA GND DET A31 143711 E

2018.10.04 External Works / Stage 4 / S4 - Issued for Stage Approval 2018.08.17 External Works / Stage 4 / S4 - Issued for Stage Approval