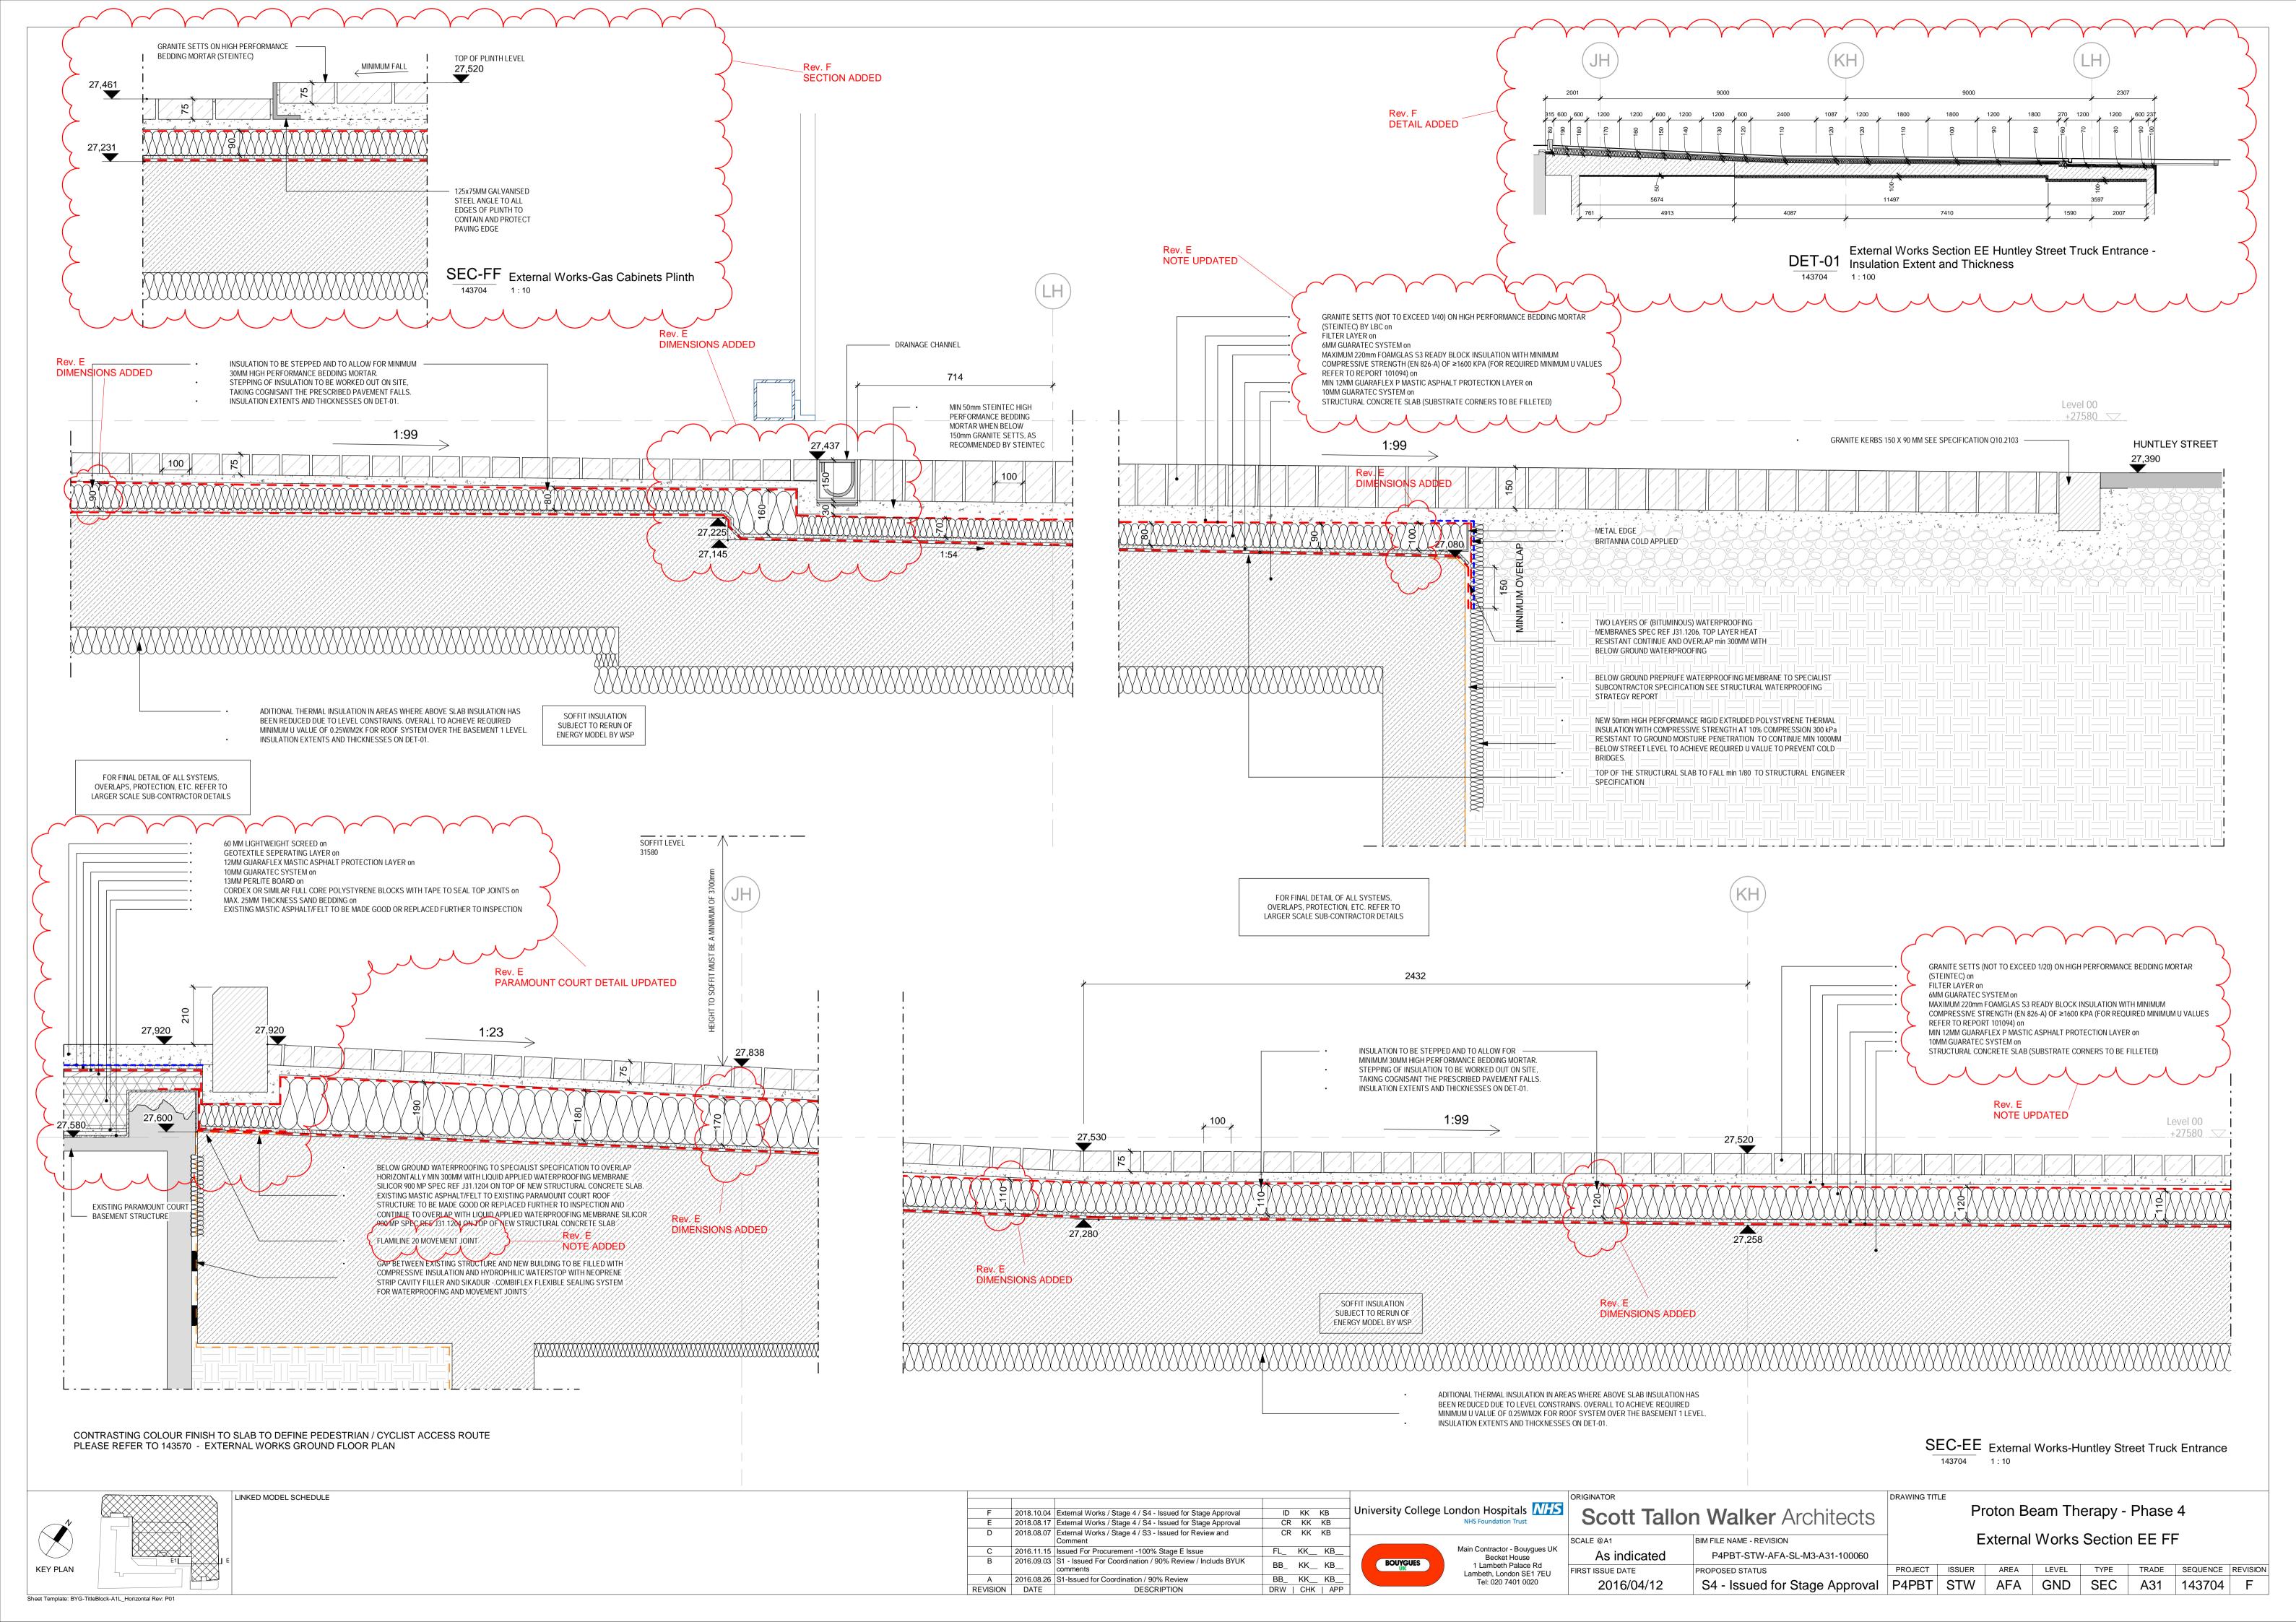

External Works Legend

Outline of New Basement Below

--- Paving Boundary Line

All paving inside line to be installed by Bouygues.

All paving outside of line to be installed by Camden Council.

Elevation Marker

20

Gradient and direction of fall

OP Top of Paving

Top of Kerb

Finished Floor Level

Proposed New Road Level

Top of Ramp

Bottom of Ramp

Existing Kerb Level

NOTE:
DESIGN CONCEPT AND DETAIL
OUTSIDE OF SITE BOUNDARY
LINE PENDING COUNCIL
APPROVAL

LINKED MODEL SCHEDULE

 C
 2018.10.04
 External Works / Stage 4 / S4 - Issued for Stage Approval
 ID
 KK
 KB