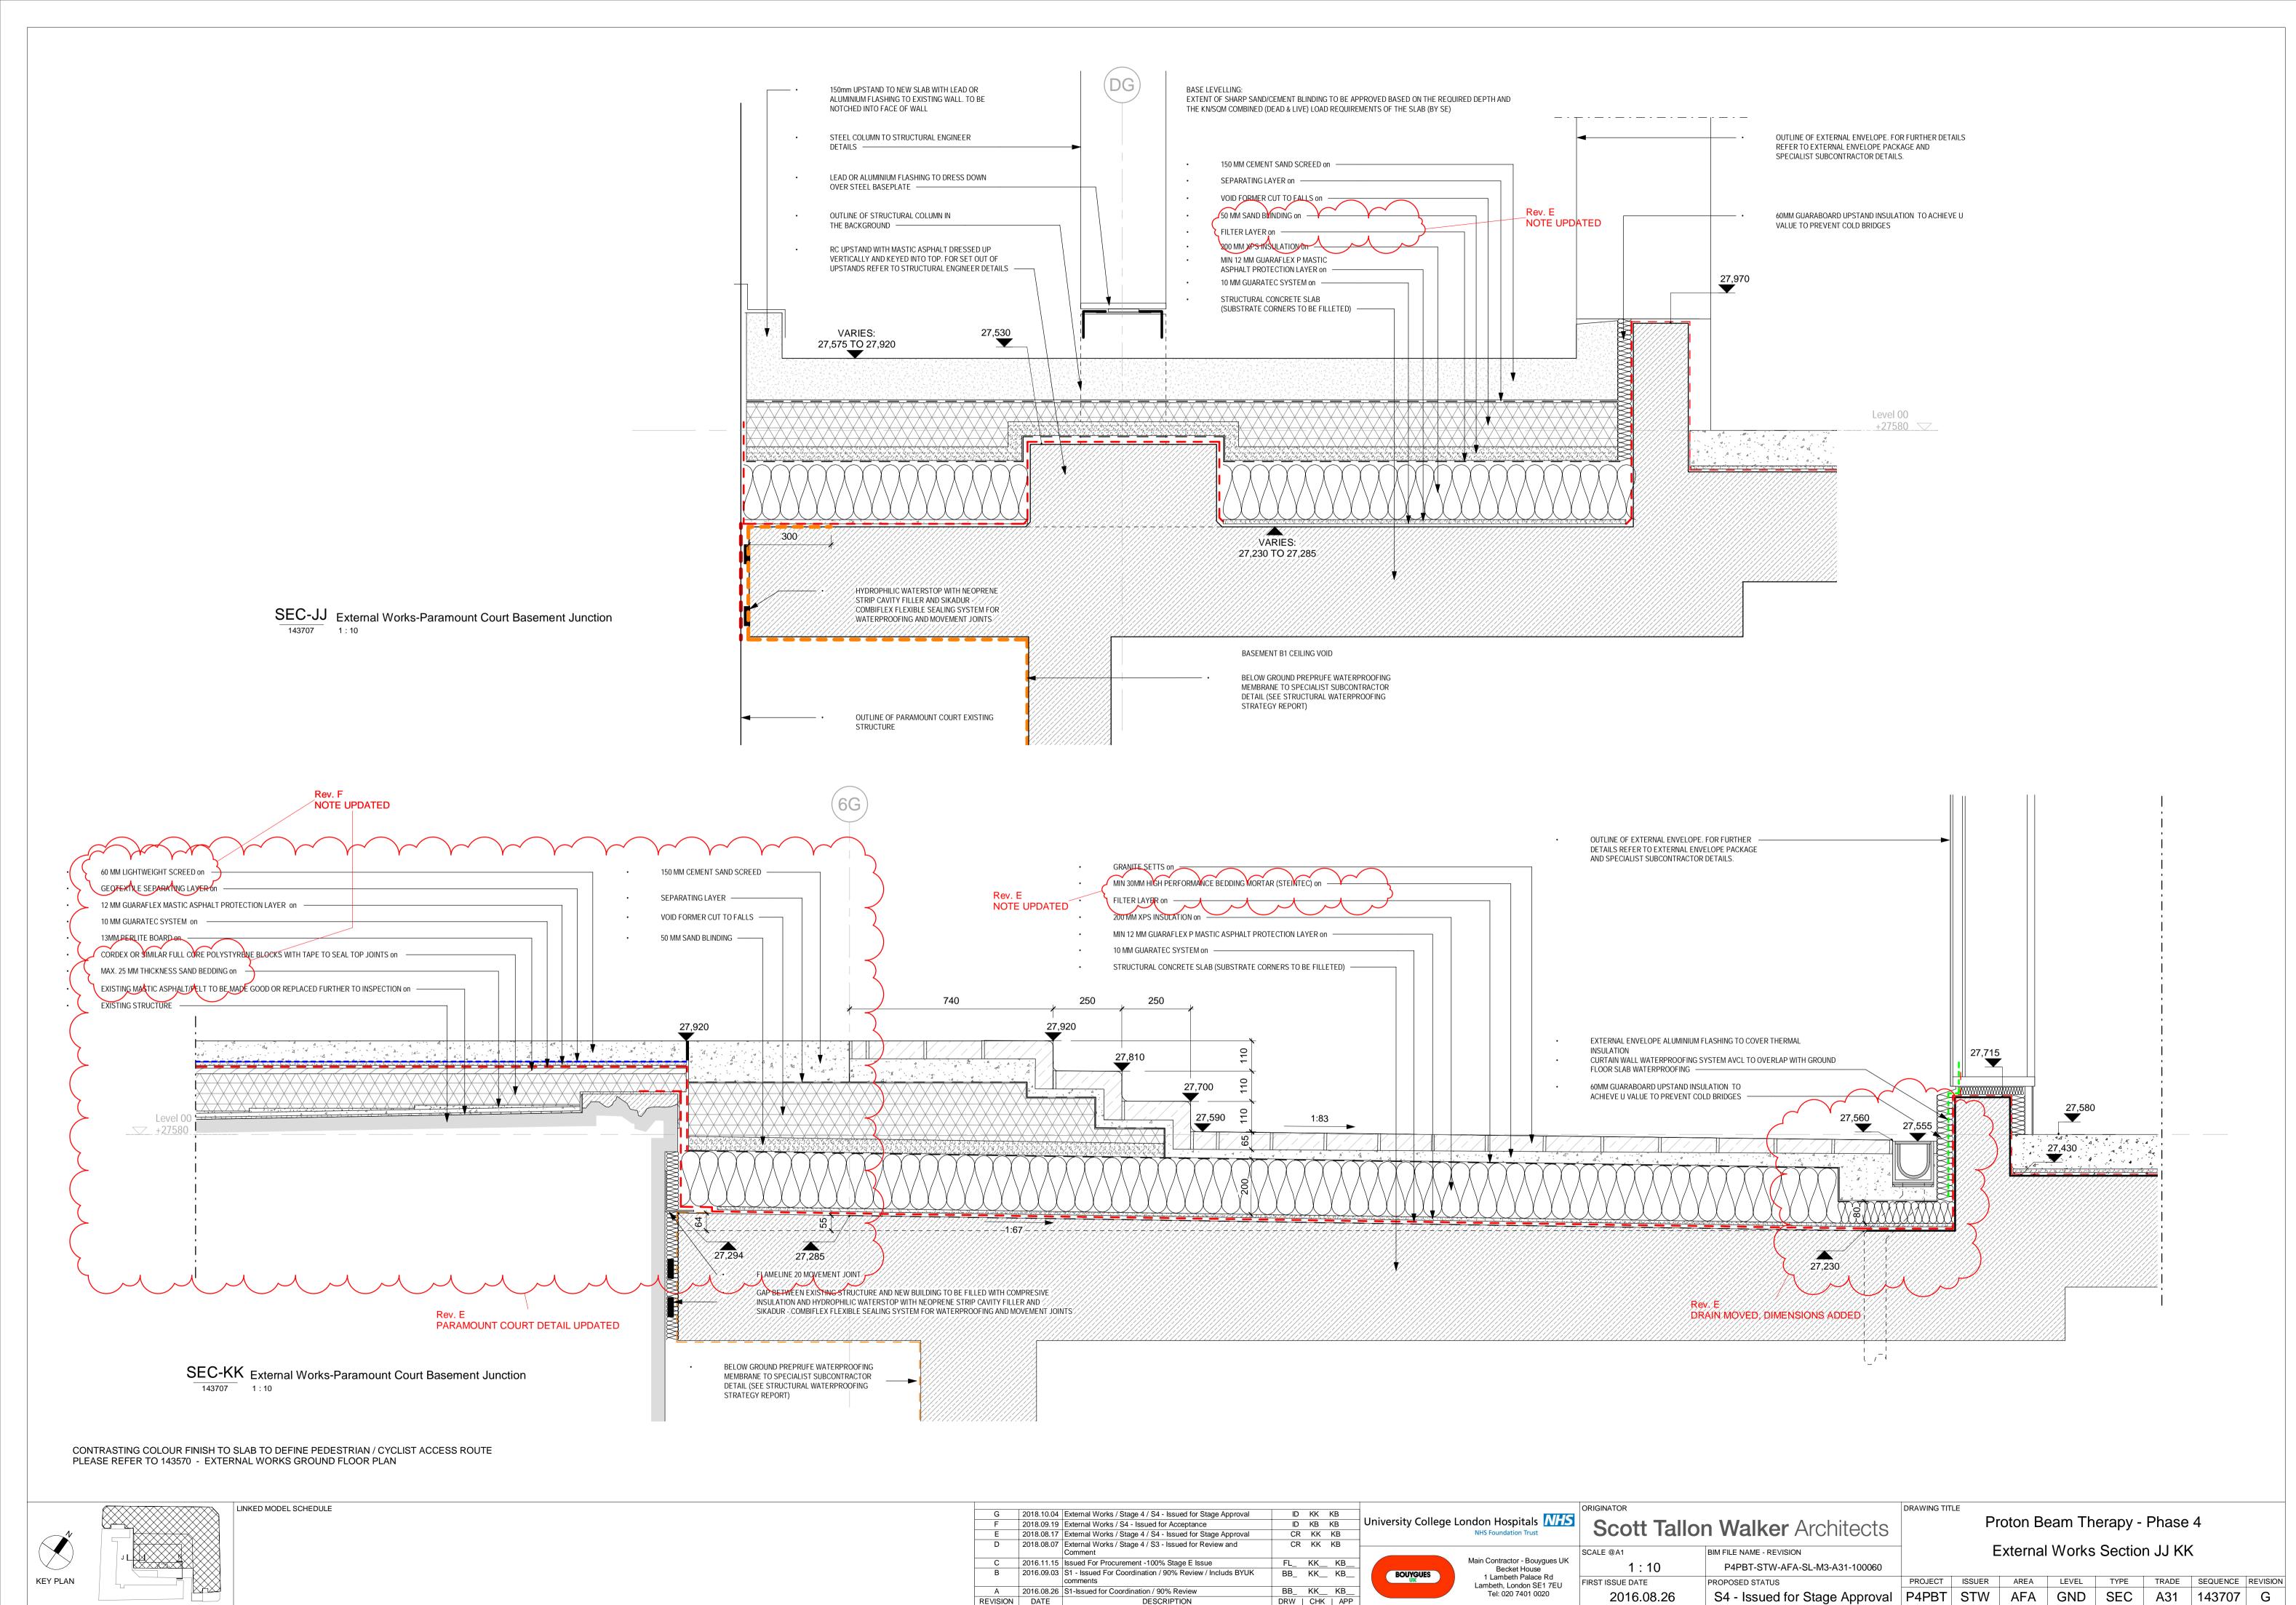

2018.06.18

Proton Beam Therapy - Phase 4 External Works setting out and levels (Sheet 3 of 3)

PROJECT ISSUER AREA LEVEL TYPE TRADE SEQUENCE REVISION

P4PBT STW AFA GND DET A31 143711 E

2018.10.04 External Works / Stage 4 / S4 - Issued for Stage Approval 2018.08.17 External Works / Stage 4 / S4 - Issued for Stage Approval