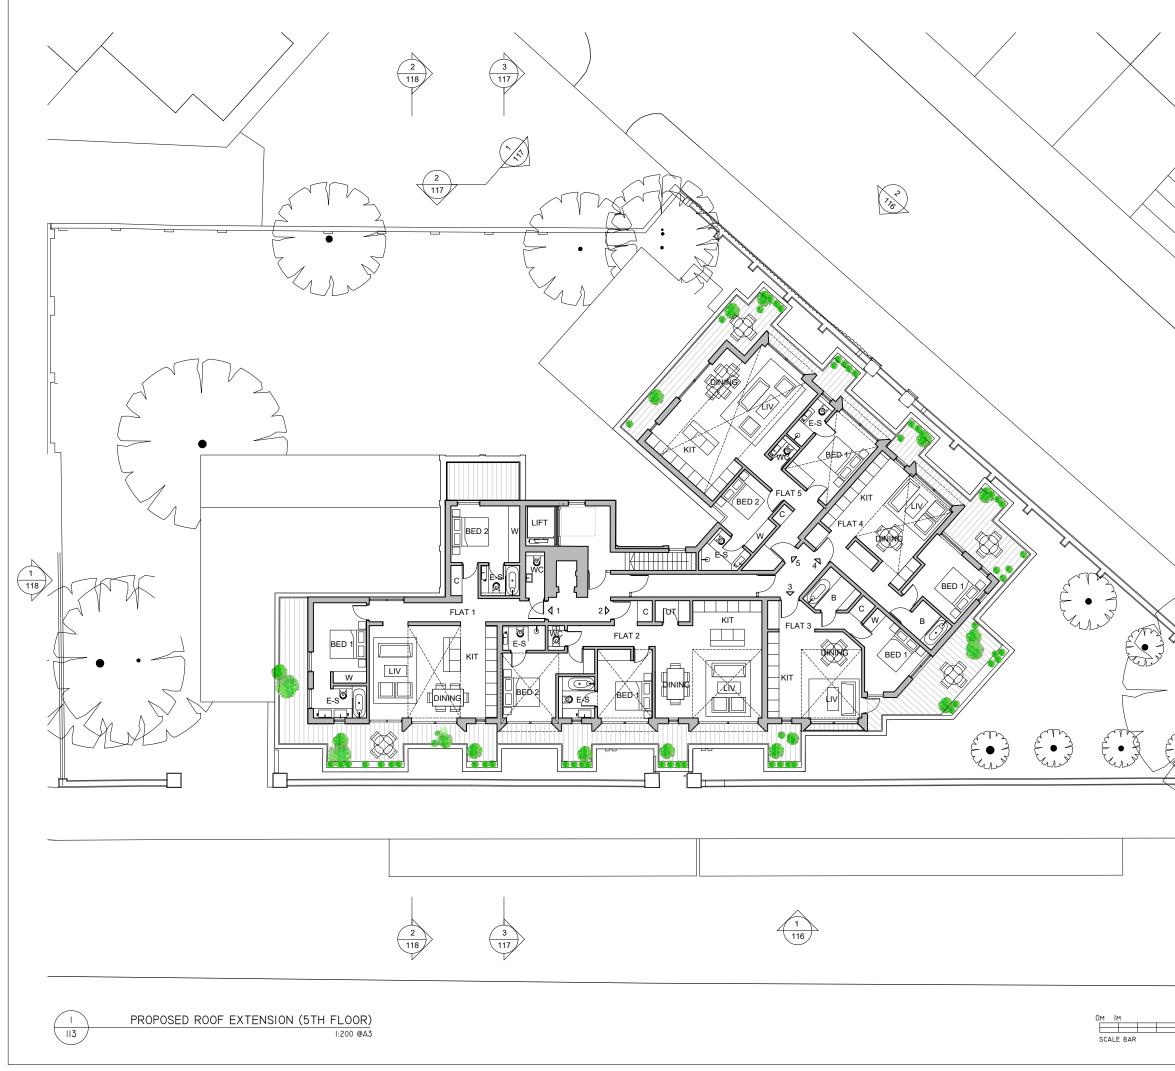

|                           | REV.                              | DATE                                                  | DESCRIPTIC                                                                                                                | N                                             |                             |
|---------------------------|-----------------------------------|-------------------------------------------------------|---------------------------------------------------------------------------------------------------------------------------|-----------------------------------------------|-----------------------------|
| /                         | B                                 |                                                       | WINDOWS ADJU<br>FLAT I DISABL<br>OUTWARDS                                                                                 |                                               |                             |
|                           |                                   |                                                       |                                                                                                                           |                                               |                             |
|                           |                                   |                                                       |                                                                                                                           |                                               |                             |
|                           |                                   |                                                       |                                                                                                                           |                                               |                             |
|                           |                                   |                                                       |                                                                                                                           |                                               |                             |
| $\backslash$              |                                   |                                                       |                                                                                                                           |                                               |                             |
|                           |                                   |                                                       |                                                                                                                           |                                               |                             |
|                           |                                   |                                                       |                                                                                                                           |                                               |                             |
|                           |                                   |                                                       |                                                                                                                           |                                               |                             |
|                           |                                   |                                                       |                                                                                                                           |                                               |                             |
| $\langle \rangle \rangle$ |                                   |                                                       |                                                                                                                           |                                               |                             |
|                           |                                   |                                                       |                                                                                                                           |                                               |                             |
| $\searrow$                |                                   |                                                       |                                                                                                                           |                                               |                             |
| $\checkmark$              | NOTES:                            |                                                       |                                                                                                                           |                                               |                             |
| $\backslash$              |                                   |                                                       |                                                                                                                           |                                               |                             |
|                           |                                   |                                                       | _                                                                                                                         |                                               |                             |
| $\mathbf{i}$              |                                   |                                                       | $\bigwedge$                                                                                                               | Z                                             |                             |
|                           |                                   |                                                       | H                                                                                                                         | /)                                            |                             |
|                           |                                   |                                                       | $\square$                                                                                                                 | u                                             |                             |
|                           |                                   |                                                       |                                                                                                                           |                                               |                             |
|                           |                                   |                                                       |                                                                                                                           |                                               |                             |
|                           |                                   |                                                       |                                                                                                                           |                                               |                             |
|                           |                                   |                                                       |                                                                                                                           |                                               |                             |
|                           |                                   |                                                       |                                                                                                                           |                                               |                             |
| $\neg \frown$             |                                   |                                                       |                                                                                                                           |                                               |                             |
|                           |                                   |                                                       |                                                                                                                           |                                               |                             |
| × í                       |                                   |                                                       |                                                                                                                           |                                               |                             |
|                           |                                   |                                                       |                                                                                                                           |                                               |                             |
|                           |                                   |                                                       |                                                                                                                           |                                               |                             |
|                           |                                   |                                                       |                                                                                                                           |                                               |                             |
| $\sim$                    |                                   |                                                       |                                                                                                                           |                                               |                             |
|                           |                                   |                                                       |                                                                                                                           |                                               |                             |
| 51                        |                                   |                                                       |                                                                                                                           |                                               |                             |
| A                         |                                   |                                                       |                                                                                                                           |                                               |                             |
| /                         |                                   |                                                       |                                                                                                                           | 3RD FLOOR,<br>NEWCOMBE I                      | HOUSE                       |
|                           | l C                               | ) EC                                                  | HLIN                                                                                                                      | 45 NOTTING<br>LONDON SWI<br>+44 (0) 20 7      | HILL GAT<br>0 0QD           |
|                           | CLIENT                            |                                                       |                                                                                                                           | ECHLINLOND                                    | 0N.COM                      |
|                           |                                   |                                                       |                                                                                                                           |                                               |                             |
|                           |                                   |                                                       |                                                                                                                           |                                               |                             |
|                           | NOTES:<br>I. DO NOT<br>2. TO BE F | SCALE FROM THI                                        | S DRAWING - USE FIGUR                                                                                                     | ED DIMENSIONS ONLY<br>ONSULTANTS / SPECIAL    | ISTS DRAWING                |
|                           |                                   | MIT DISCREPANC<br>TTING OUT DIMEN<br>NCES. ANY DISCRE | S DRAWING - USE FIGURI<br>TION WITH ALL OTHER C<br>IES BEFORE AFFECTED I<br>SIONS TO BE CHECKED C<br>PANCIES TO BE REPORT | N SITE BY CONTRACTOR<br>ED TO THE ARCHITECT ( | BEFORE WOR<br>D ECHLIN 2015 |
|                           | PROJECT                           | Y SQUAR                                               | E, NWI                                                                                                                    |                                               |                             |
|                           | DRAWING TIT                       | LE                                                    |                                                                                                                           | Eleor                                         |                             |
|                           | Propos                            | ea Root E                                             | xtension 5th I                                                                                                            | -100Г                                         |                             |
|                           |                                   |                                                       |                                                                                                                           |                                               |                             |
| 10M                       | PLANN                             |                                                       | JOB NUMBER                                                                                                                | DRAWN BY                                      | CHECKED                     |
| юм<br>                    |                                   |                                                       | JOB NUMBER<br>2106<br>DATE                                                                                                | DRAWN BY<br>SC                                | CHECKED<br>SC<br>REV        |