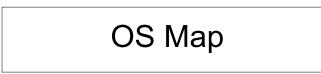

FRONT ELEVATION

|                                      |     |                                             | 0 1m 5m                                                           |     | 10m                      |
|--------------------------------------|-----|---------------------------------------------|-------------------------------------------------------------------|-----|--------------------------|
| PROJECT TITLE<br>114 Prince of Wales |     | AWING TITLE proved Front and Rear Elevation | REVISIONS<br>REV: DESCRIPTION:                                    | BY: | <br>SCALE AT A3<br>1:100 |
|                                      | CLI | iENT<br>renzo Calzavara                     | Drawings are as per approved set granted<br>under ref 2015/7293/P |     | DATE.<br>Oct 2018        |
|                                      |     | AWING No<br>RWLS-E401                       |                                                                   |     | REV                      |