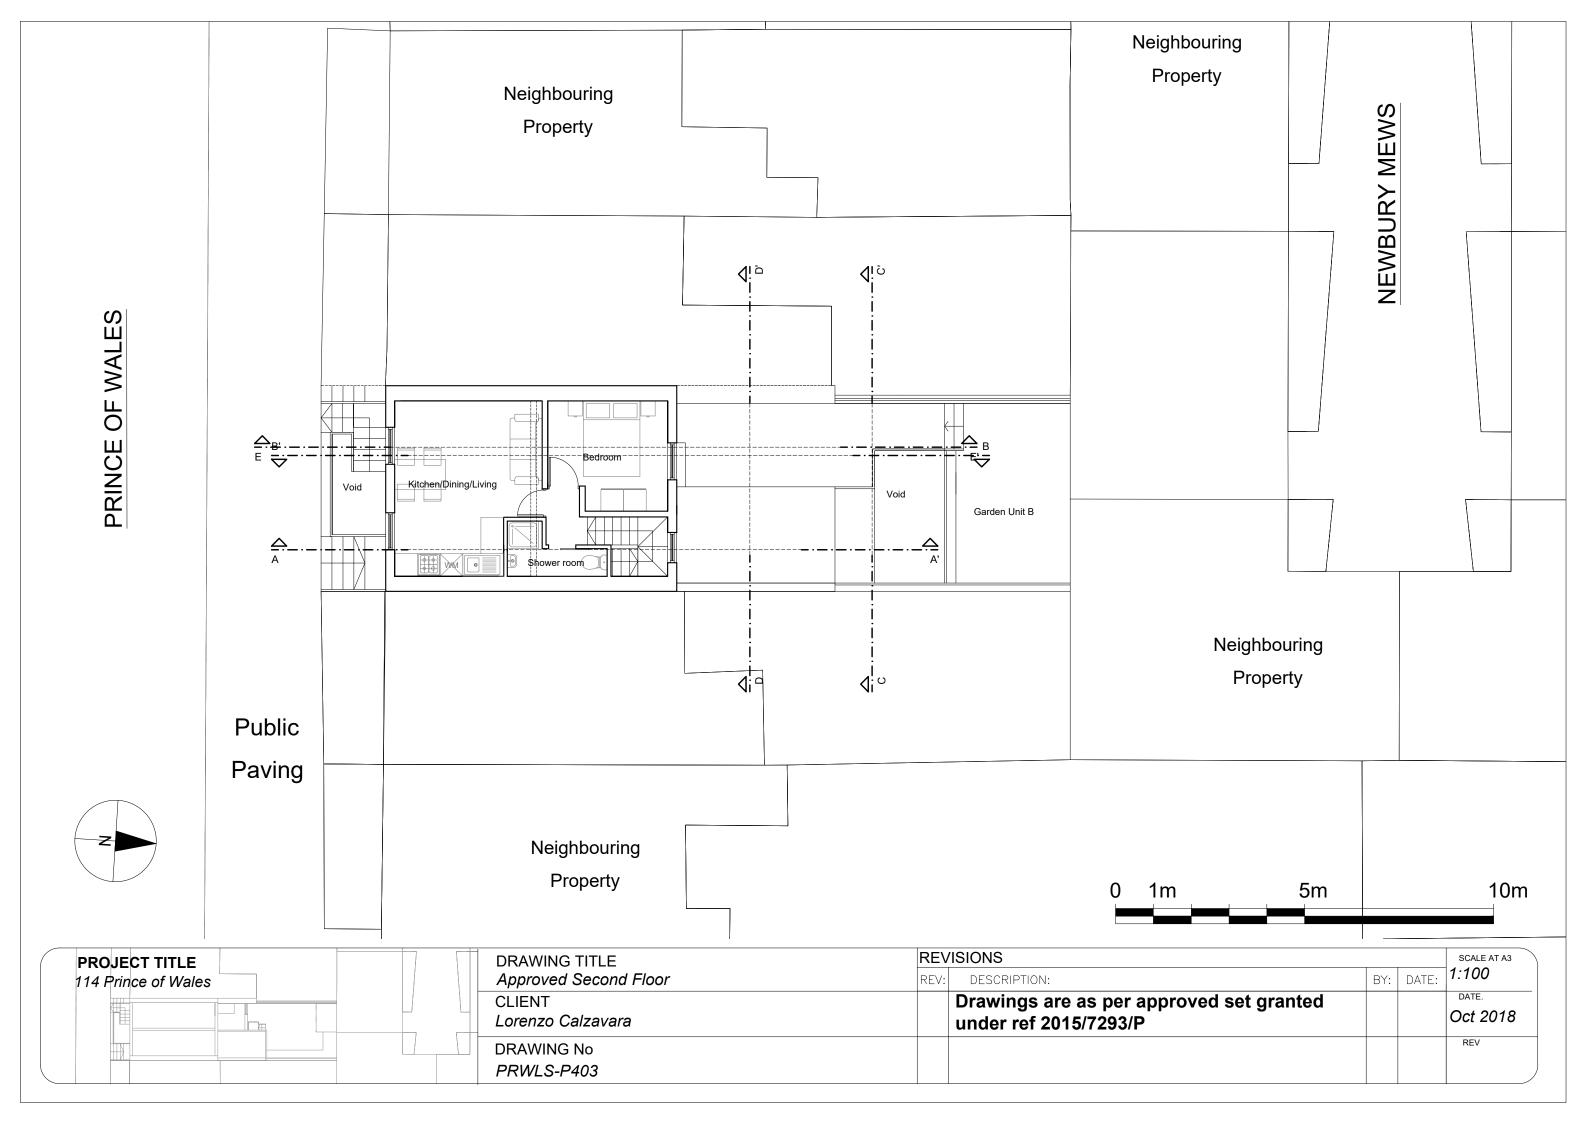

|     |
|    |          |        |     |     |       |                |     |
|    |          |        |     |     |       |                |     |





| PROJECT TITLE       | DRAWING TITLE               | RE\  | ISIONS                      |
|---------------------|-----------------------------|------|-----------------------------|
| 114 Prince of Wales | Approved Lower Ground Floor | REV: | DESCRIPTION:                |
|                     | CLIENT                      |      | Drawings are as per approve |
|                     | Lorenzo Calzavara           |      | under ref 2015/7293/P       |
|                     | DRAWING No                  |      |                             |
|                     | PRWLS-P400                  |      |                             |