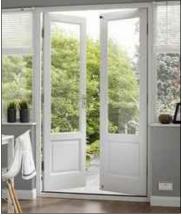

FRONT ELEVATION

|                                      |     |                                             | 0 1m 5m                                                           |     | 10m                      |
|--------------------------------------|-----|---------------------------------------------|-------------------------------------------------------------------|-----|--------------------------|
| PROJECT TITLE<br>114 Prince of Wales |     | AWING TITLE proved Front and Rear Elevation | REVISIONS<br>REV: DESCRIPTION:                                    | BY: | <br>SCALE AT A3<br>1:100 |
|                                      | CLI | iENT<br>renzo Calzavara                     | Drawings are as per approved set granted<br>under ref 2015/7293/P |     | DATE.<br>Oct 2018        |
|                                      |     | AWING No<br>RWLS-E401                       |                                                                   |     | REV                      |