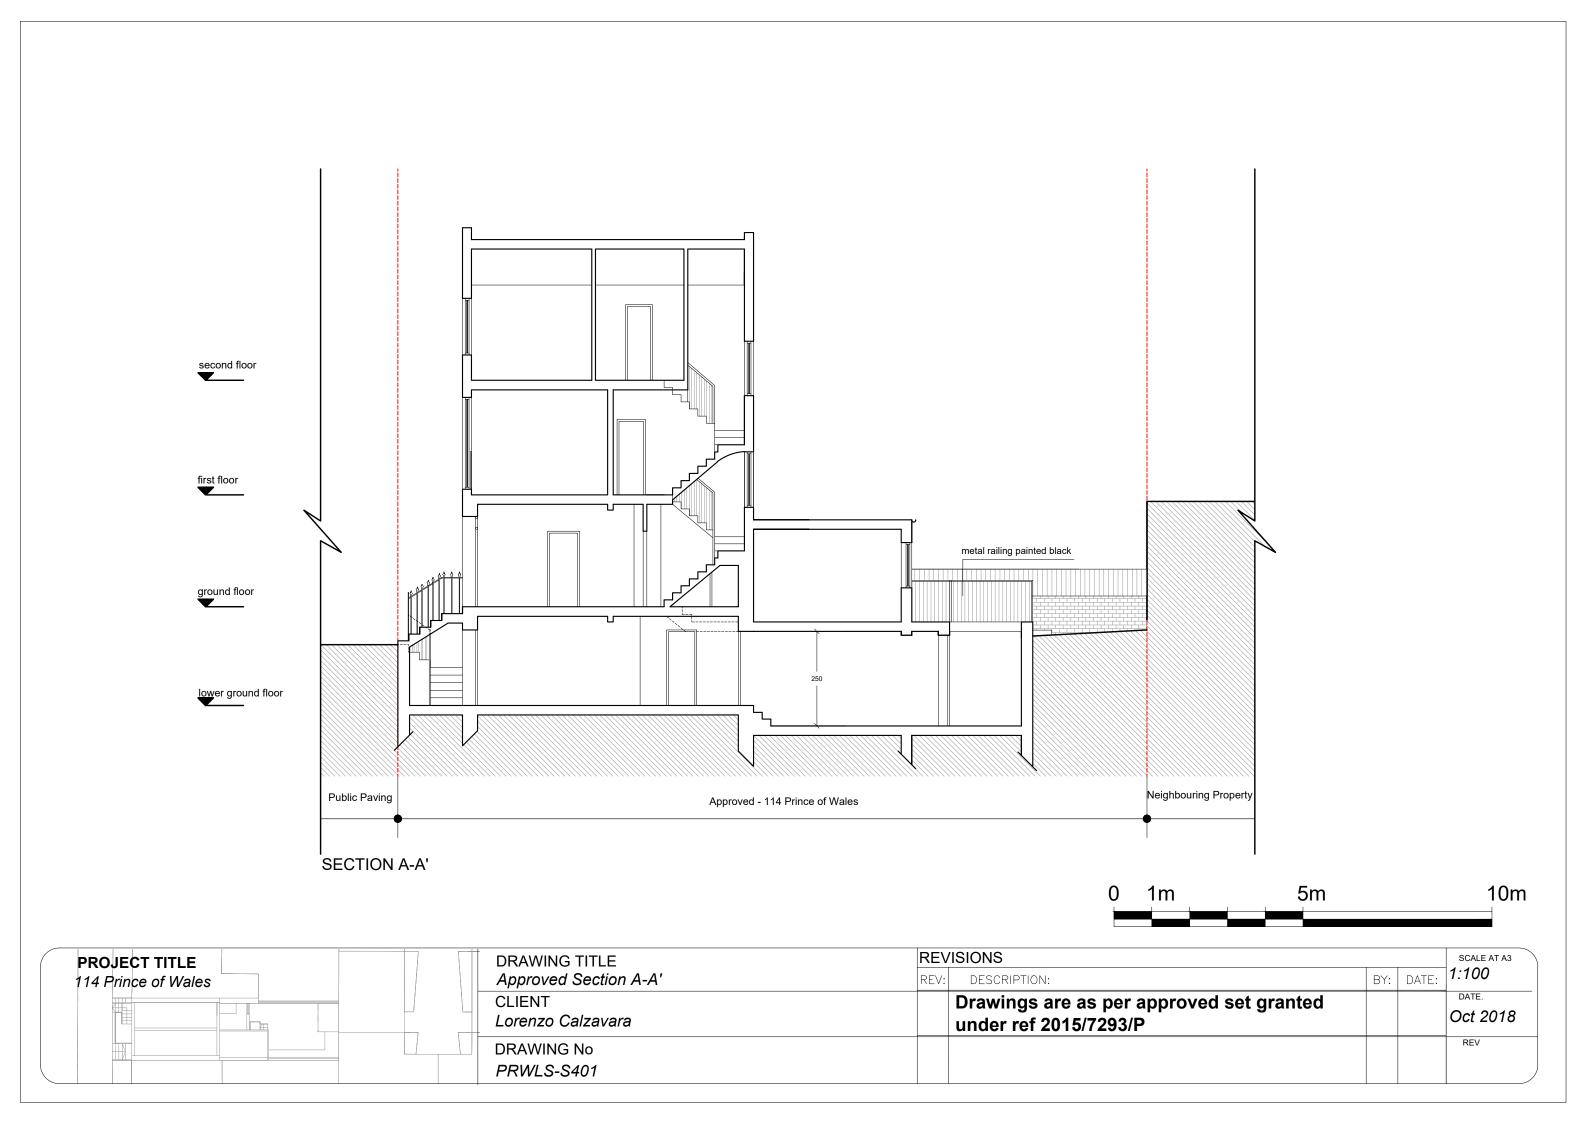

|
|    |          |        |     |     |       |                |     |
|    |          |        |     |     |       |                |     |





| PROJECT TITLE       | DRAWING TITLE               | RE\  | ISIONS                      |
|---------------------|-----------------------------|------|-----------------------------|
| 114 Prince of Wales | Approved Lower Ground Floor | REV: | DESCRIPTION:                |
|                     | CLIENT                      |      | Drawings are as per approve |
|                     | Lorenzo Calzavara           |      | under ref 2015/7293/P       |
|                     | DRAWING No                  |      |                             |
|                     | PRWLS-P400                  |      |                             |