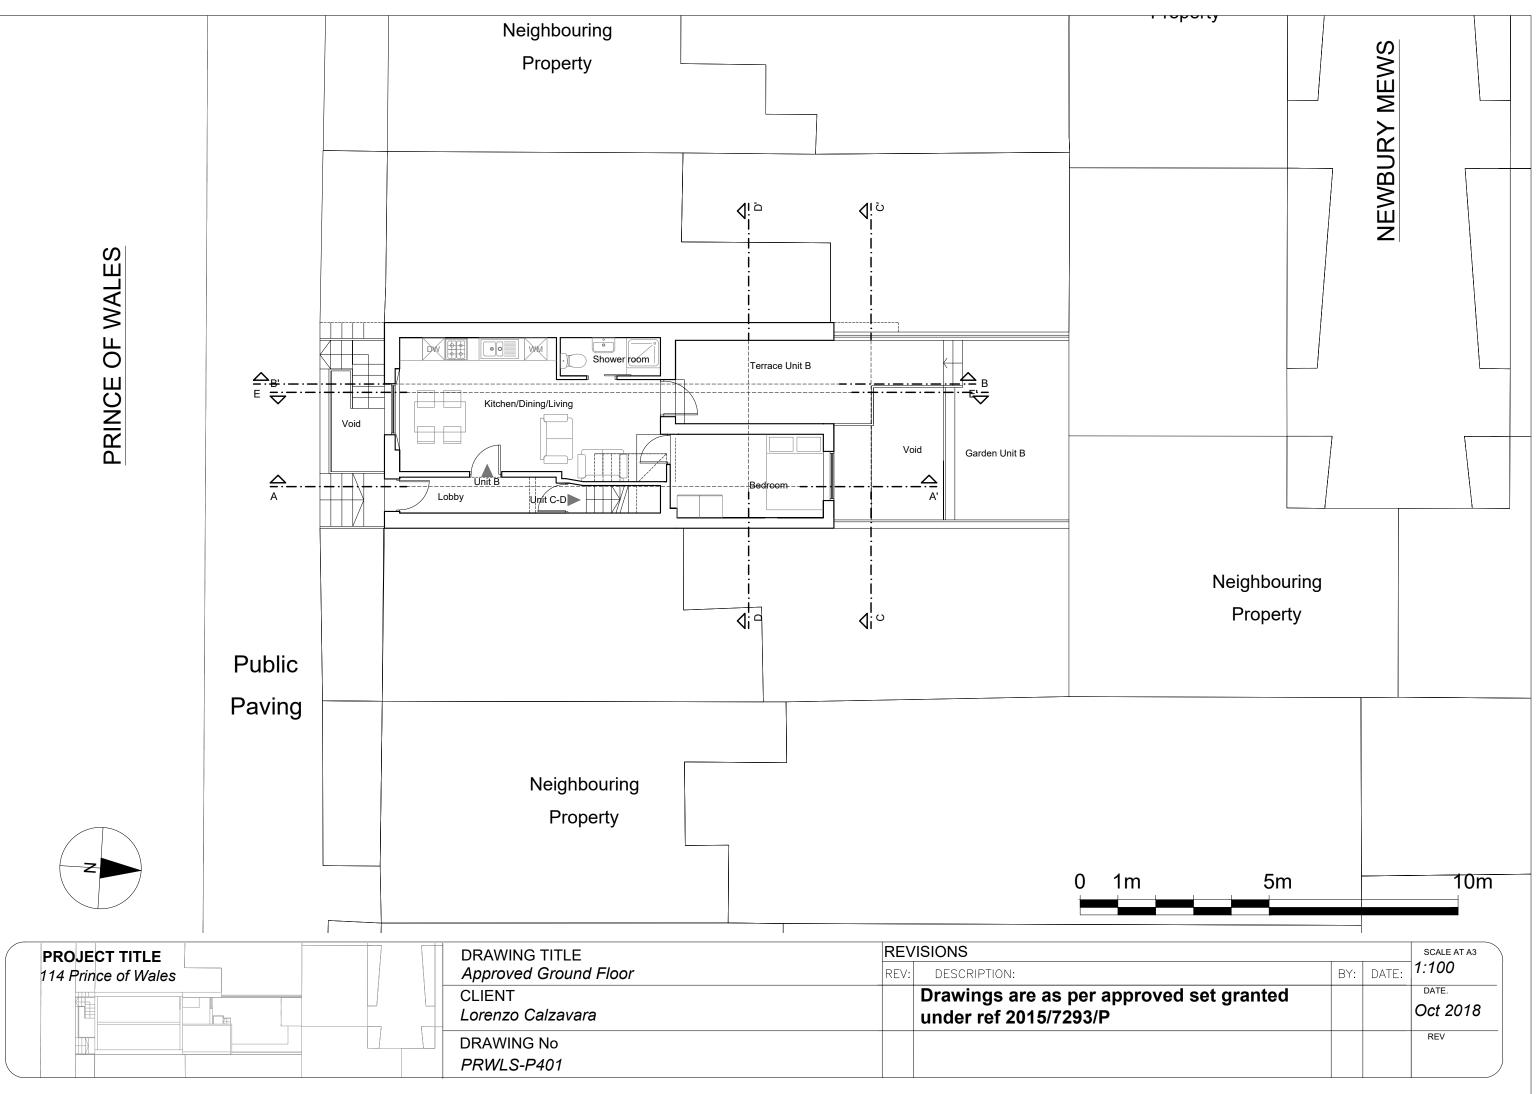

|     |
|    |          |        |     |     |       |                |     |
|    |          |        |     |     |       |                |     |





| PROJECT TITLE       | DRAWING TITLE               | RE\  | ISIONS                      |
|---------------------|-----------------------------|------|-----------------------------|
| 114 Prince of Wales | Approved Lower Ground Floor | REV: | DESCRIPTION:                |
|                     | CLIENT                      |      | Drawings are as per approve |
|                     | Lorenzo Calzavara           |      | under ref 2015/7293/P       |
|                     | DRAWING No                  |      |                             |
|                     | PRWLS-P400                  |      |                             |