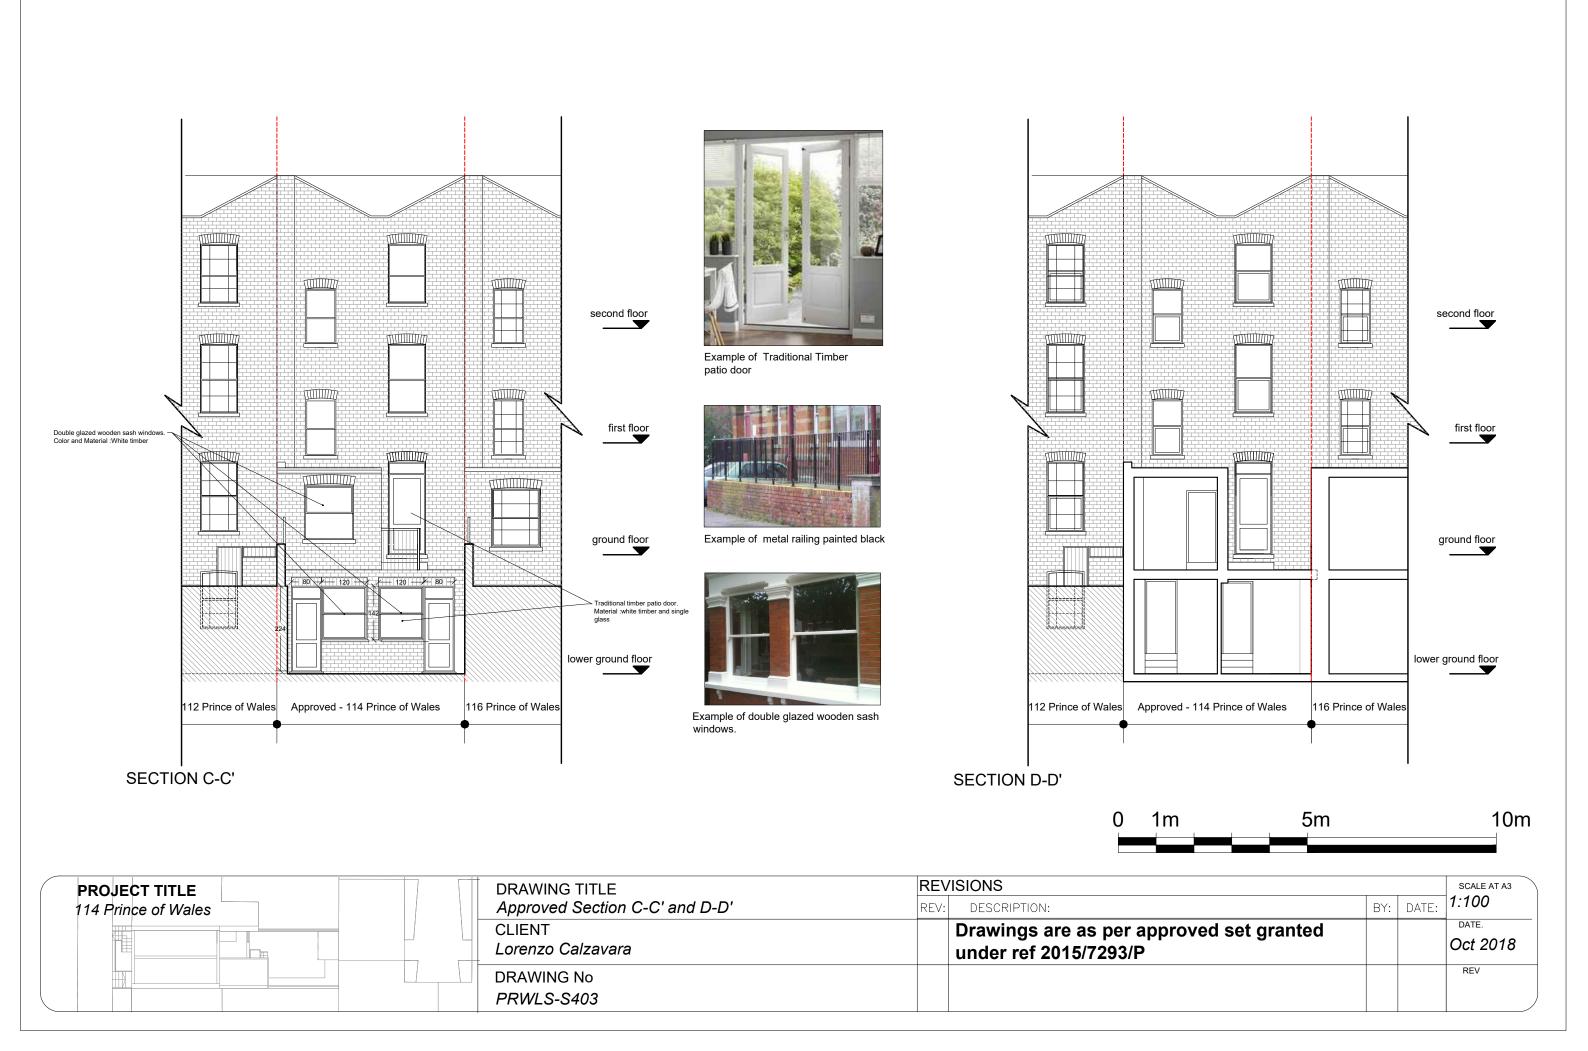

FRONT ELEVATION

|                                      |     |                                             | 0 1m 5m                                                           |     | 10m                      |
|--------------------------------------|-----|---------------------------------------------|-------------------------------------------------------------------|-----|--------------------------|
| PROJECT TITLE<br>114 Prince of Wales |     | AWING TITLE proved Front and Rear Elevation | REVISIONS<br>REV: DESCRIPTION:                                    | BY: | <br>SCALE AT A3<br>1:100 |
|                                      | CLI | iENT<br>renzo Calzavara                     | Drawings are as per approved set granted<br>under ref 2015/7293/P |     | DATE.<br>Oct 2018        |
|                                      |     | AWING No<br>RWLS-E401                       |                                                                   |     | REV                      |