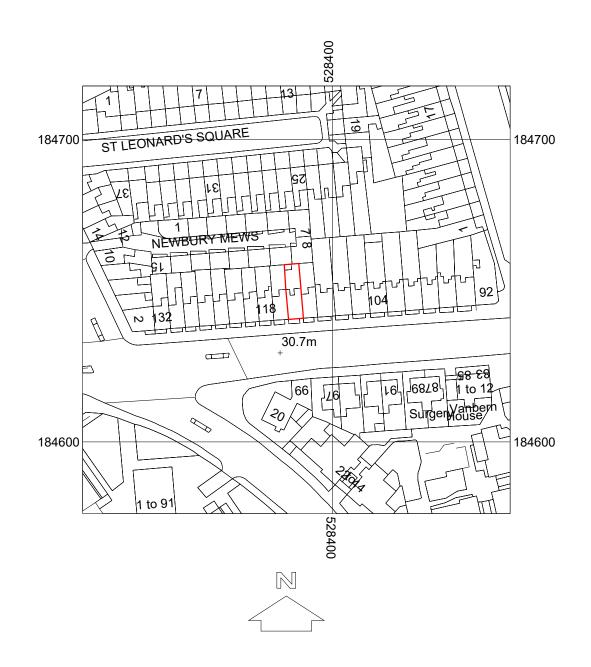

| PROJECT TITLE       | DRAWING TITLE               | REVISIONS         |
|---------------------|-----------------------------|-------------------|
| 114 Prince of Wales | Os Map                      | REV: DESCRIPTION: |
|                     | CLIENT<br>Lorenzo Calzavara |                   |
|                     | DRAWING No<br>PRWLS-L400    |                   |

50m

0 10m

|  | SCALE AT A3 |       |          |
|--|-------------|-------|----------|
|  | BY:         | DATE: | 1:1250   |
|  |             |       | DATE.    |
|  |             |       | Oct 2018 |
|  |             |       | REV      |
|  |             |       |          |
|  |             |       |          |
|  |             |       |          |