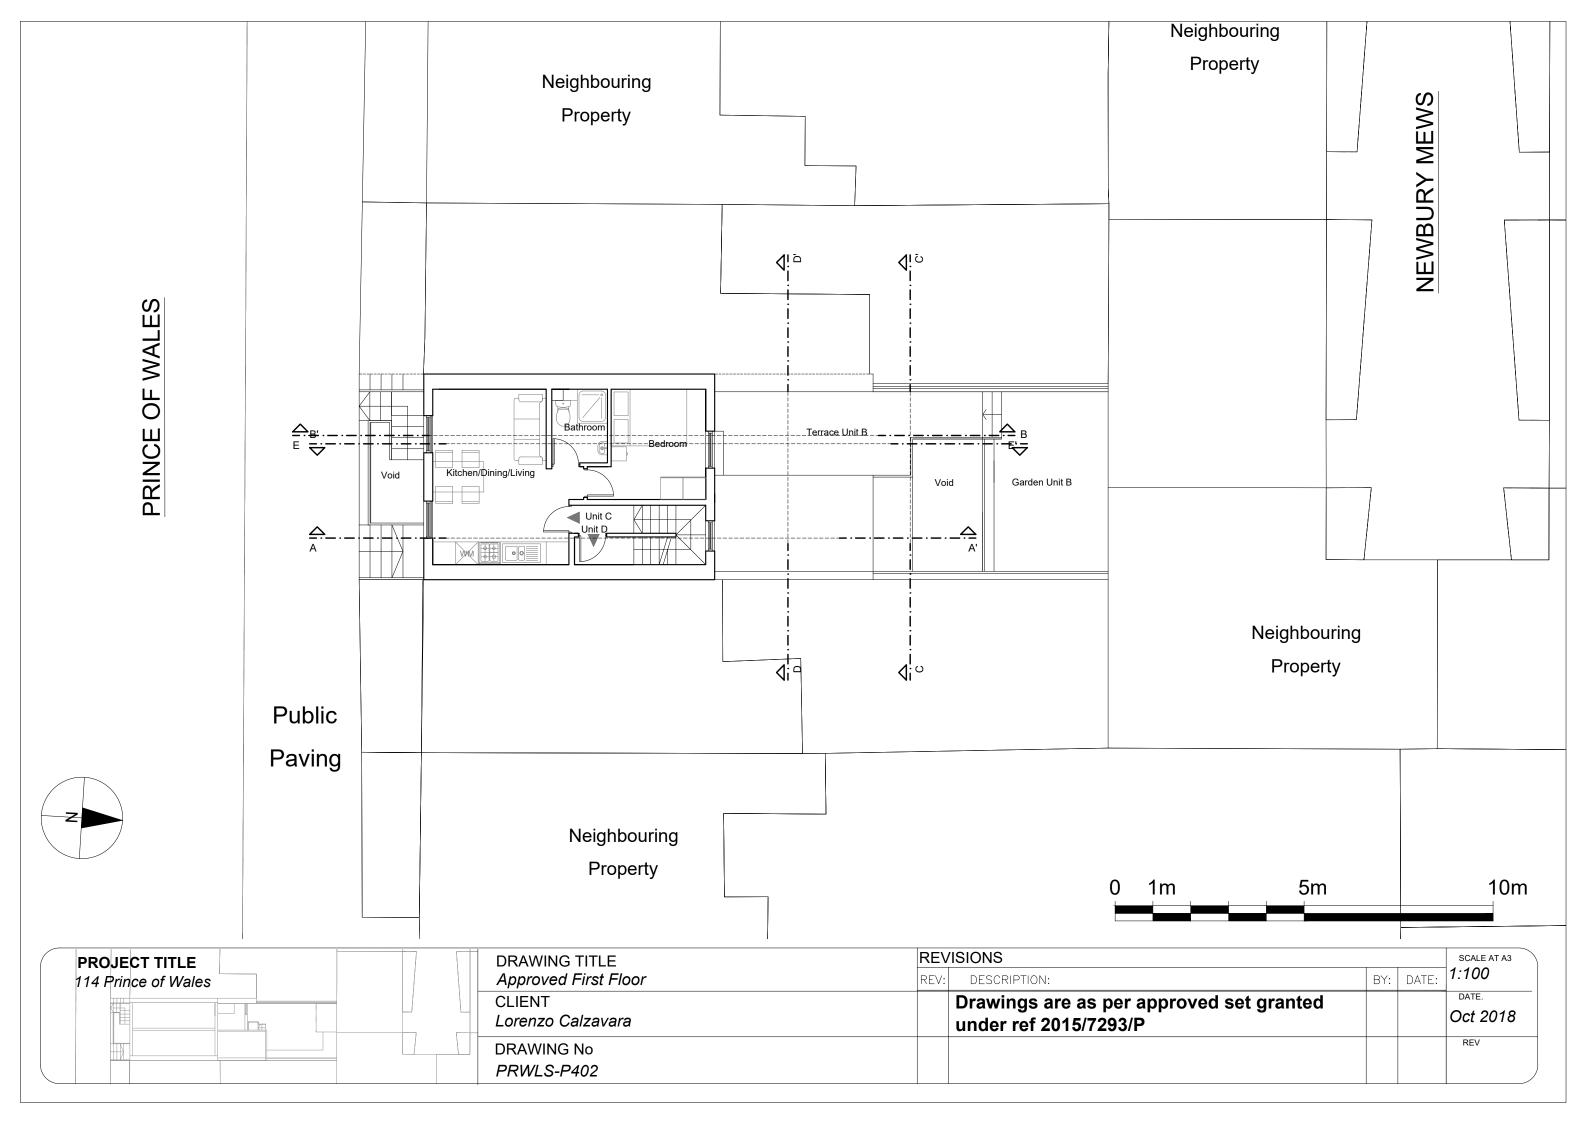

|     |
|    |          |        |     |     |       |                |     |
|    |          |        |     |     |       |                |     |





| PROJECT TITLE       | DRAWING TITLE               | RE\  | ISIONS                      |
|---------------------|-----------------------------|------|-----------------------------|
| 114 Prince of Wales | Approved Lower Ground Floor | REV: | DESCRIPTION:                |
|                     | CLIENT                      |      | Drawings are as per approve |
|                     | Lorenzo Calzavara           |      | under ref 2015/7293/P       |
|                     | DRAWING No                  |      |                             |
|                     | PRWLS-P400                  |      |                             |