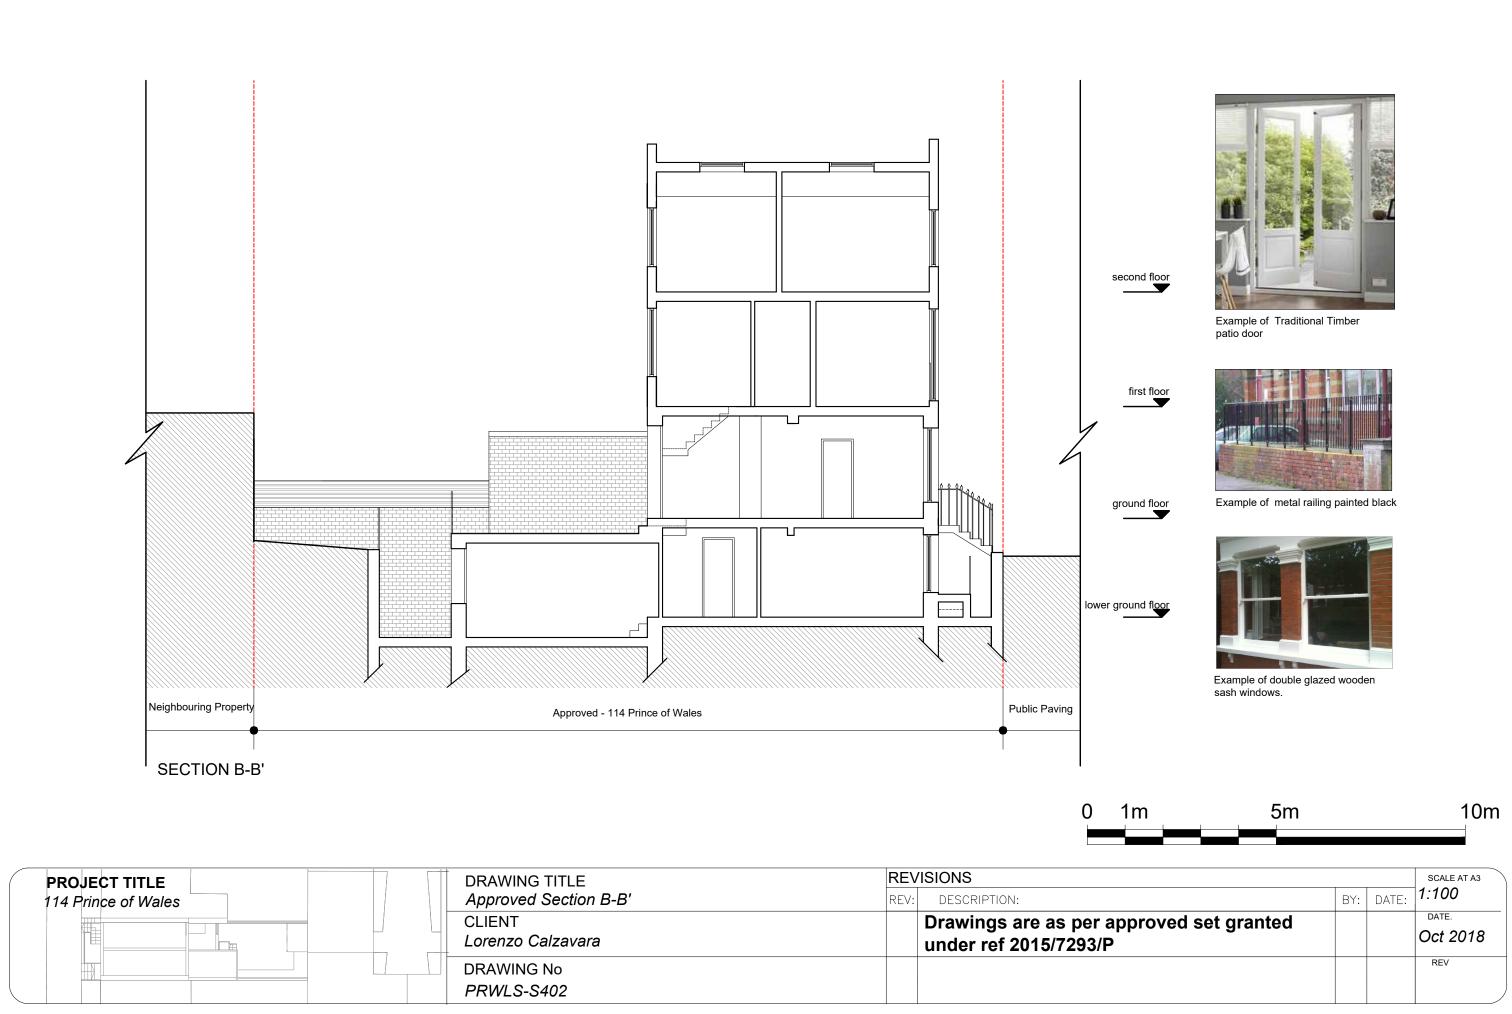

|
|    |          |        |     |     |       |                |     |
|    |          |        |     |     |       |                |     |





| PROJECT TITLE       | DRAWING TITLE               | RE\  | ISIONS                      |
|---------------------|-----------------------------|------|-----------------------------|
| 114 Prince of Wales | Approved Lower Ground Floor | REV: | DESCRIPTION:                |
|                     | CLIENT                      |      | Drawings are as per approve |
|                     | Lorenzo Calzavara           |      | under ref 2015/7293/P       |
|                     | DRAWING No                  |      |                             |
|                     | PRWLS-P400                  |      |                             |