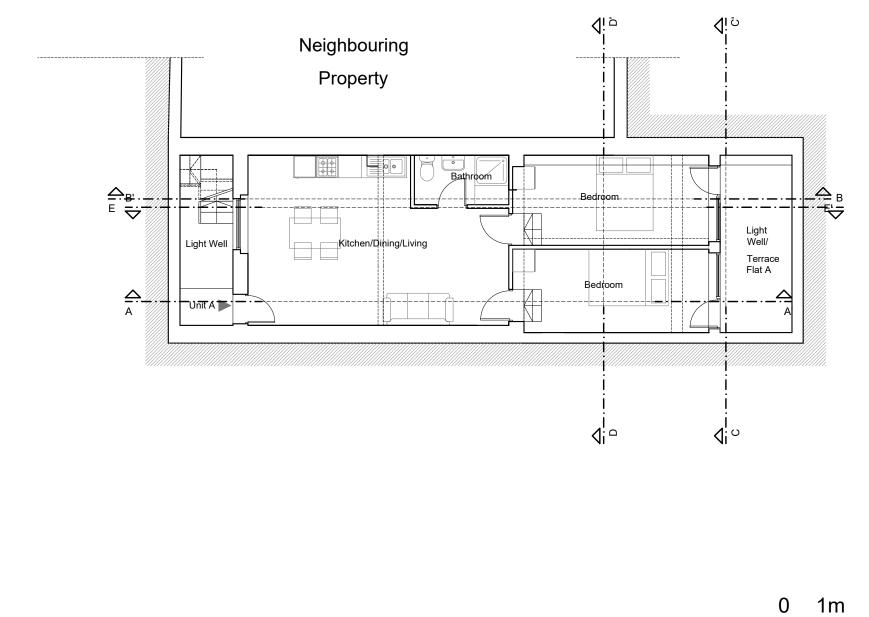

| PROJECT TITLE       | DRAWING TITLE               | RE\  | ISIONS                      |
|---------------------|-----------------------------|------|-----------------------------|
| 114 Prince of Wales | Approved Lower Ground Floor | REV: | DESCRIPTION:                |
|                     | CLIENT                      |      | Drawings are as per approve |
|                     | Lorenzo Calzavara           |      | under ref 2015/7293/P       |
|                     | DRAWING No                  |      |                             |
|                     | PRWLS-P400                  |      |                             |