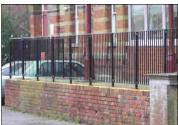

FRONT ELEVATION

|                                      |     |                                             | 0 1m 5m                                                           |     | 10m                      |
|--------------------------------------|-----|---------------------------------------------|-------------------------------------------------------------------|-----|--------------------------|
| PROJECT TITLE<br>114 Prince of Wales |     | AWING TITLE proved Front and Rear Elevation | REVISIONS<br>REV: DESCRIPTION:                                    | BY: | <br>SCALE AT A3<br>1:100 |
|                                      | CLI | iENT<br>renzo Calzavara                     | Drawings are as per approved set granted<br>under ref 2015/7293/P |     | DATE.<br>Oct 2018        |
|                                      |     | AWING No<br>RWLS-E401                       |                                                                   |     | REV                      |