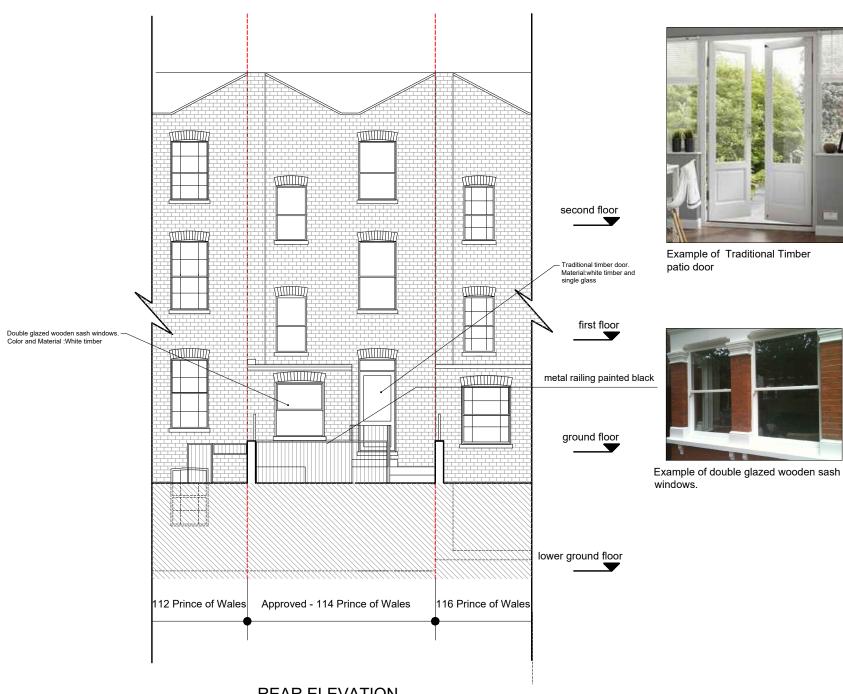

FRONT ELEVATION

|                                      |     |                                             | 0 1m 5m                                                           |     | 10m                      |
|--------------------------------------|-----|---------------------------------------------|-------------------------------------------------------------------|-----|--------------------------|
| PROJECT TITLE<br>114 Prince of Wales |     | AWING TITLE proved Front and Rear Elevation | REVISIONS<br>REV: DESCRIPTION:                                    | BY: | <br>SCALE AT A3<br>1:100 |
|                                      | CLI | iENT<br>renzo Calzavara                     | Drawings are as per approved set granted<br>under ref 2015/7293/P |     | DATE.<br>Oct 2018        |
|                                      |     | AWING No<br>RWLS-E401                       |                                                                   |     | REV                      |