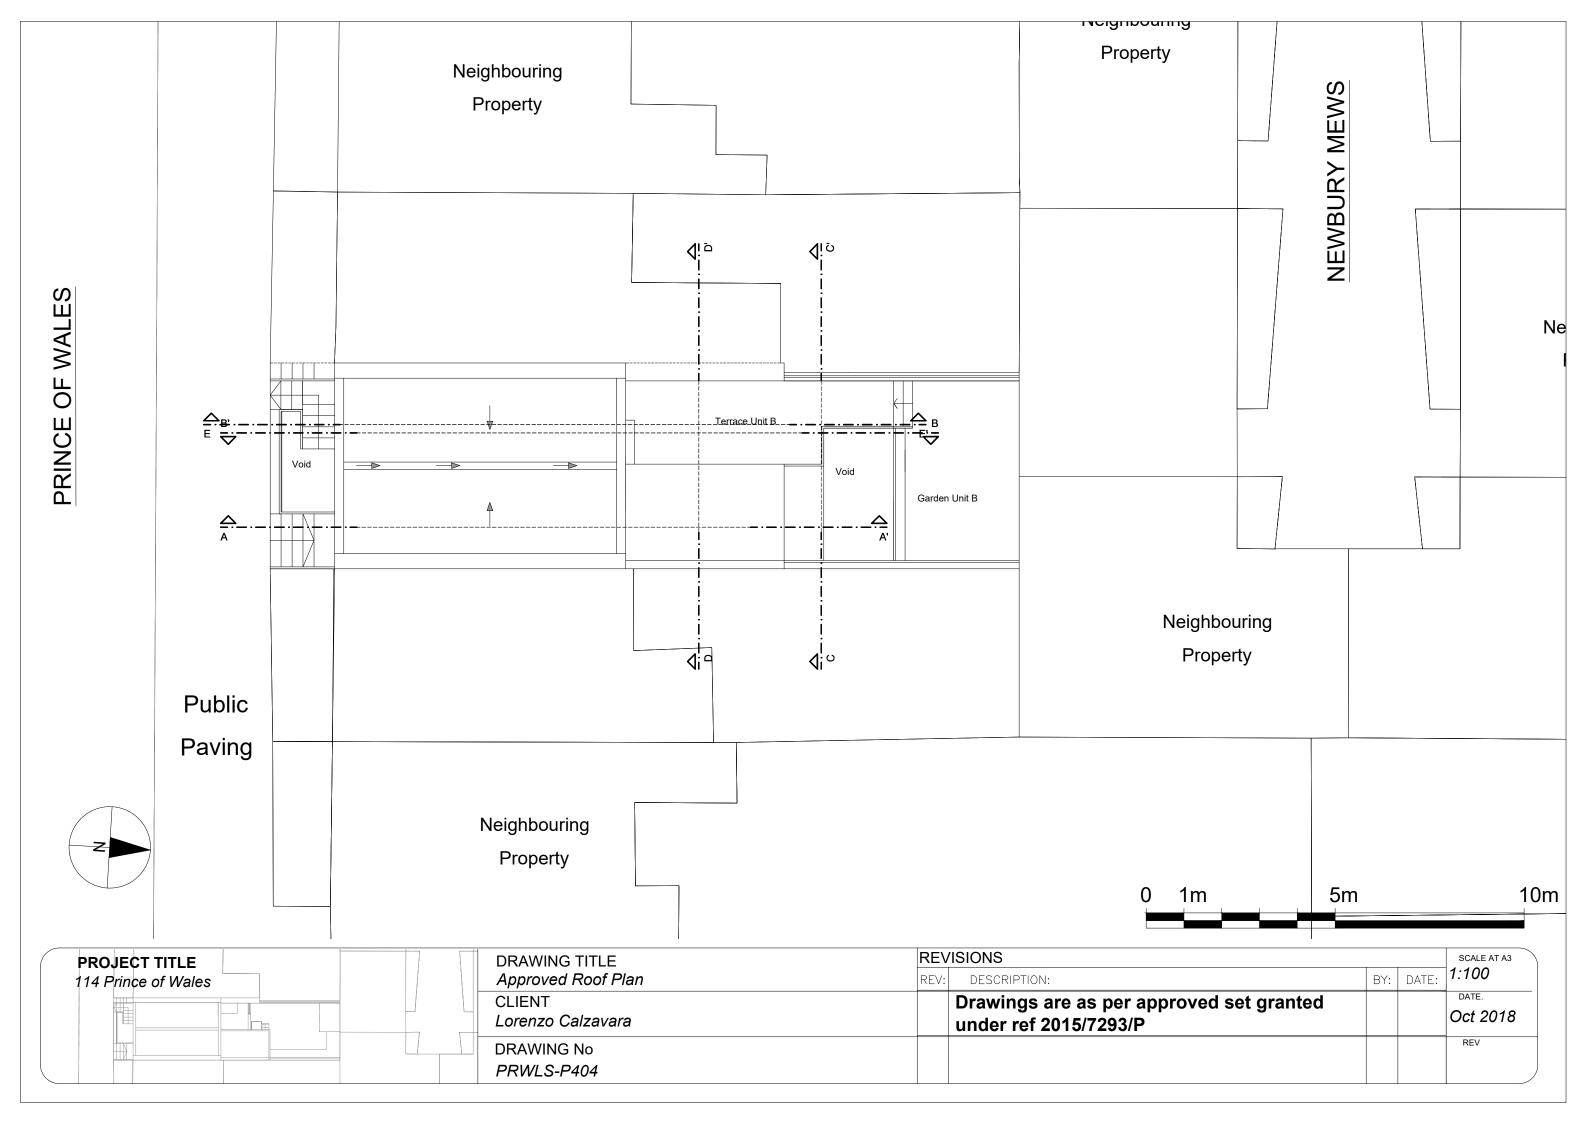

|     |
|    |          |        |     |     |       |                |     |
|    |          |        |     |     |       |                |     |





| PROJECT TITLE       | DRAWING TITLE               | RE\  | ISIONS                      |
|---------------------|-----------------------------|------|-----------------------------|
| 114 Prince of Wales | Approved Lower Ground Floor | REV: | DESCRIPTION:                |
|                     | CLIENT                      |      | Drawings are as per approve |
|                     | Lorenzo Calzavara           |      | under ref 2015/7293/P       |
|                     | DRAWING No                  |      |                             |
|                     | PRWLS-P400                  |      |                             |