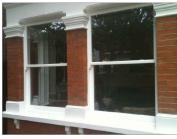

FRONT ELEVATION

|                                      |     |                                             | 0 1m 5m                                                           |     | 10m                      |
|--------------------------------------|-----|---------------------------------------------|-------------------------------------------------------------------|-----|--------------------------|
| PROJECT TITLE<br>114 Prince of Wales |     | AWING TITLE proved Front and Rear Elevation | REVISIONS<br>REV: DESCRIPTION:                                    | BY: | <br>SCALE AT A3<br>1:100 |
|                                      | CLI | iENT<br>renzo Calzavara                     | Drawings are as per approved set granted<br>under ref 2015/7293/P |     | DATE.<br>Oct 2018        |
|                                      |     | AWING No<br>RWLS-E401                       |                                                                   |     | REV                      |