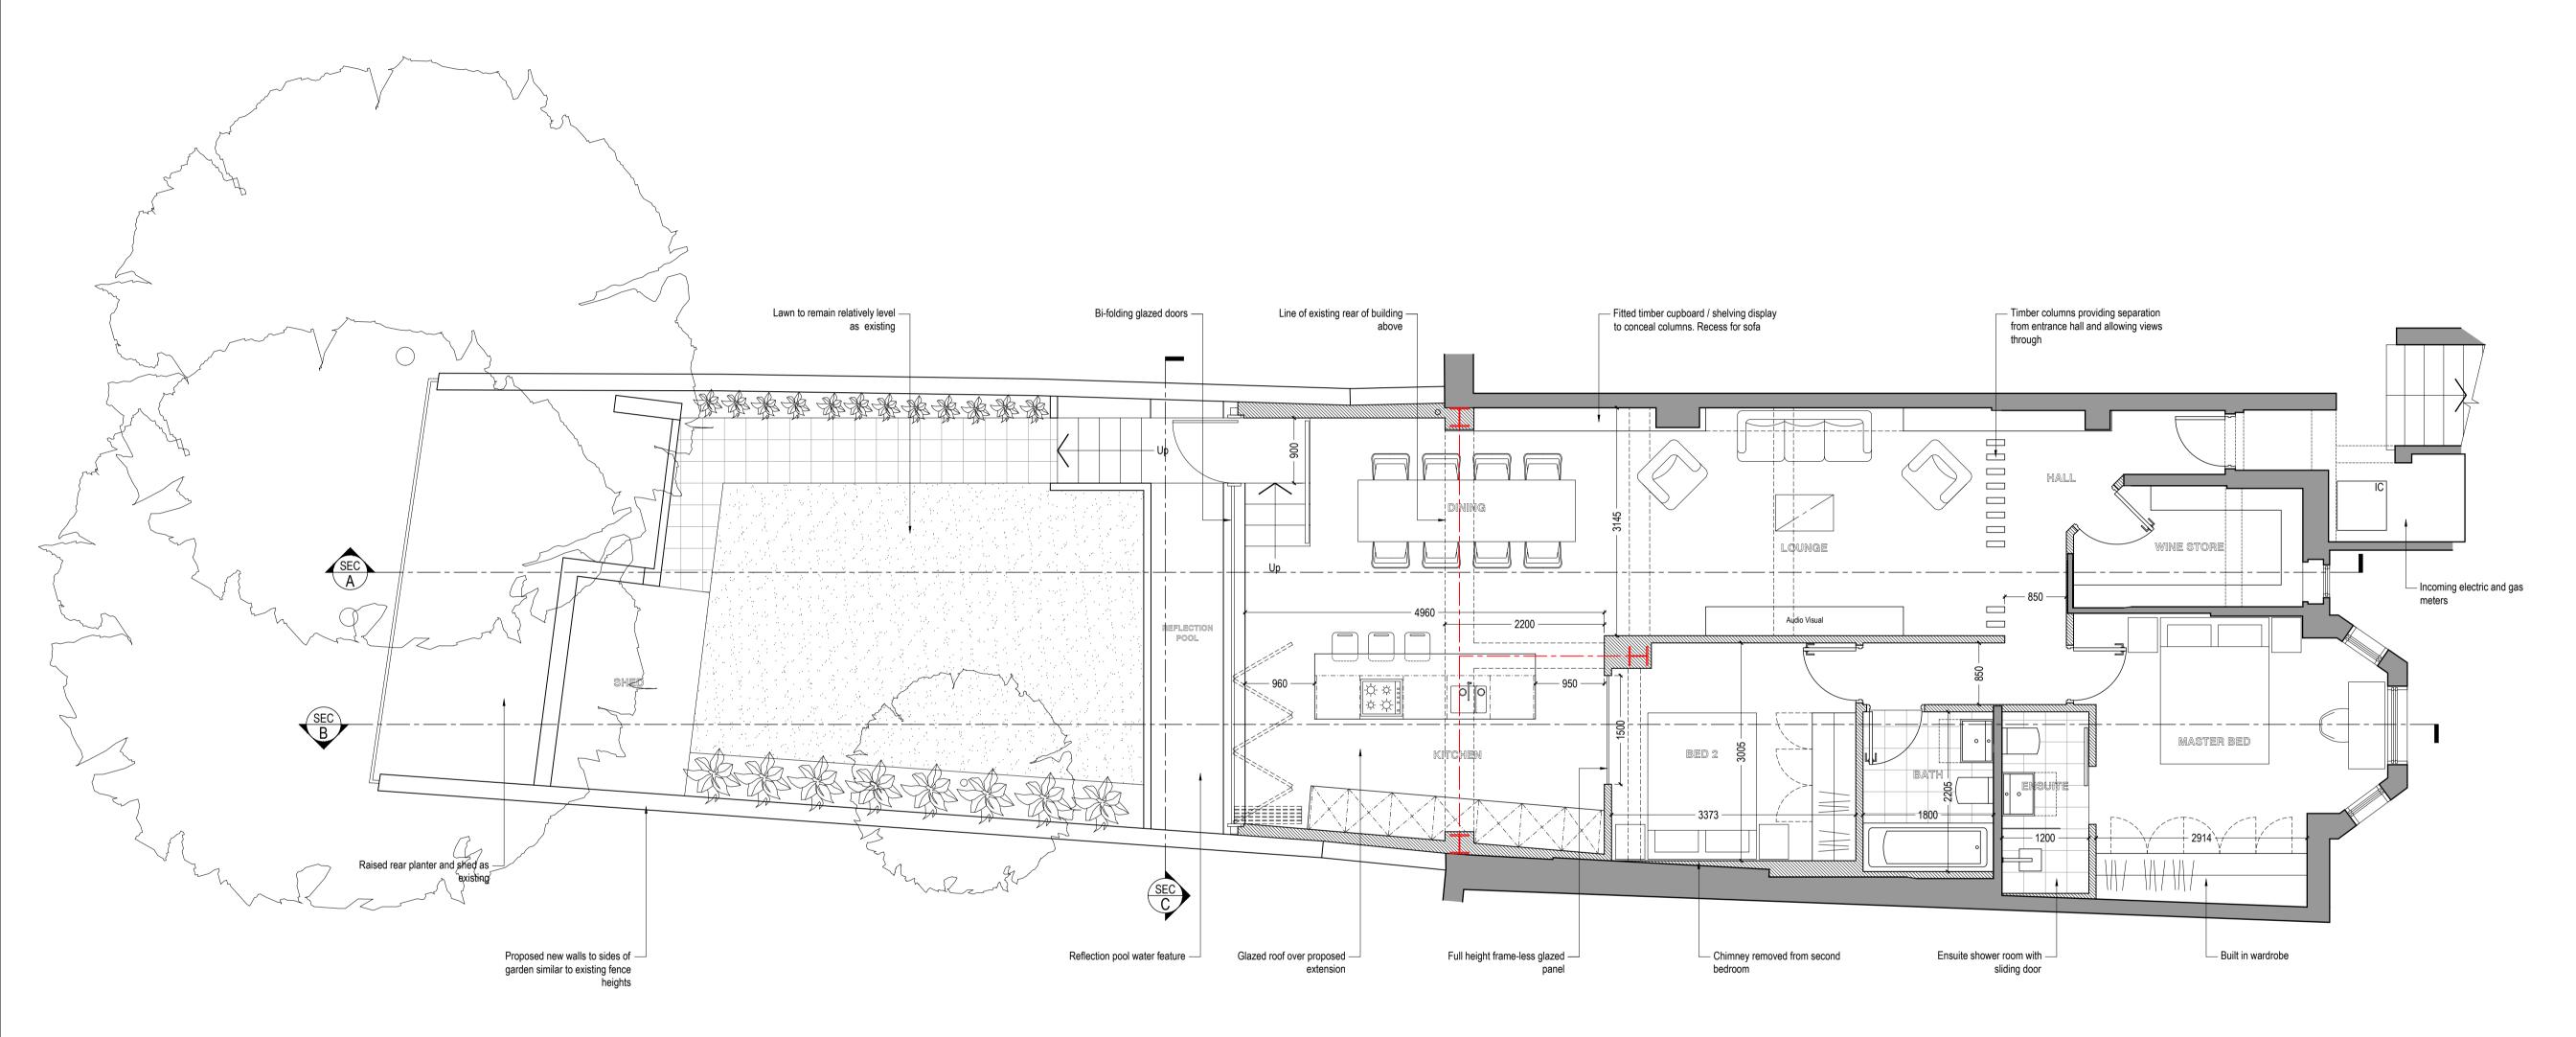

Proposed General Arrangement Plan

DO NOT SCALE FROM THIS DRAWING. THE AUTHOR OF THIS DRAWING TAKES NO RESPONSIBILITY FOR ANY DIMENSIONS OBTAINED BY MEASURING OR SCALING FROM THIS DRAWING AND NO RELIANCE MAY BE PLACED ON SUCH DIMENSIONS. ALL DIMENSIONS MUST BE CHECKED AND VERIFIED ON SITE BY THE CONTRACTOR BEFORE COMMENCING ANY WORK OR PRODUCING DRAWINGS. RML ARCHITECTURE MUST BE NOTIFIED IMMEDIATELY OF ANY ERRORS OR DISCREPANCIES PRIOR TO THE COMMENCEMENT OF WORK.

Omm 100mm
PRINTED SIZE @ A1
CLIENT
ARISTEIA

PROJECT

LOWER GROUND FLOOR FLAT 31A DENNINGTON PARK ROAD LONDON NW6 1BB

DRAWING TITLE

PROPOSED GENERAL ARRANGEMENT PLAN

 PROJECT No.
 DRAWN BY

 3519
 RML

 SCALE
 DATE

 1:50 @ A1 / 1:100 @ A3
 SEPT '18

 DRAWING NO.
 REVISION

 3519-101
 B

DRAWING STATUS

APPROVAL

12 Albion Street Brighton BN2 9NE