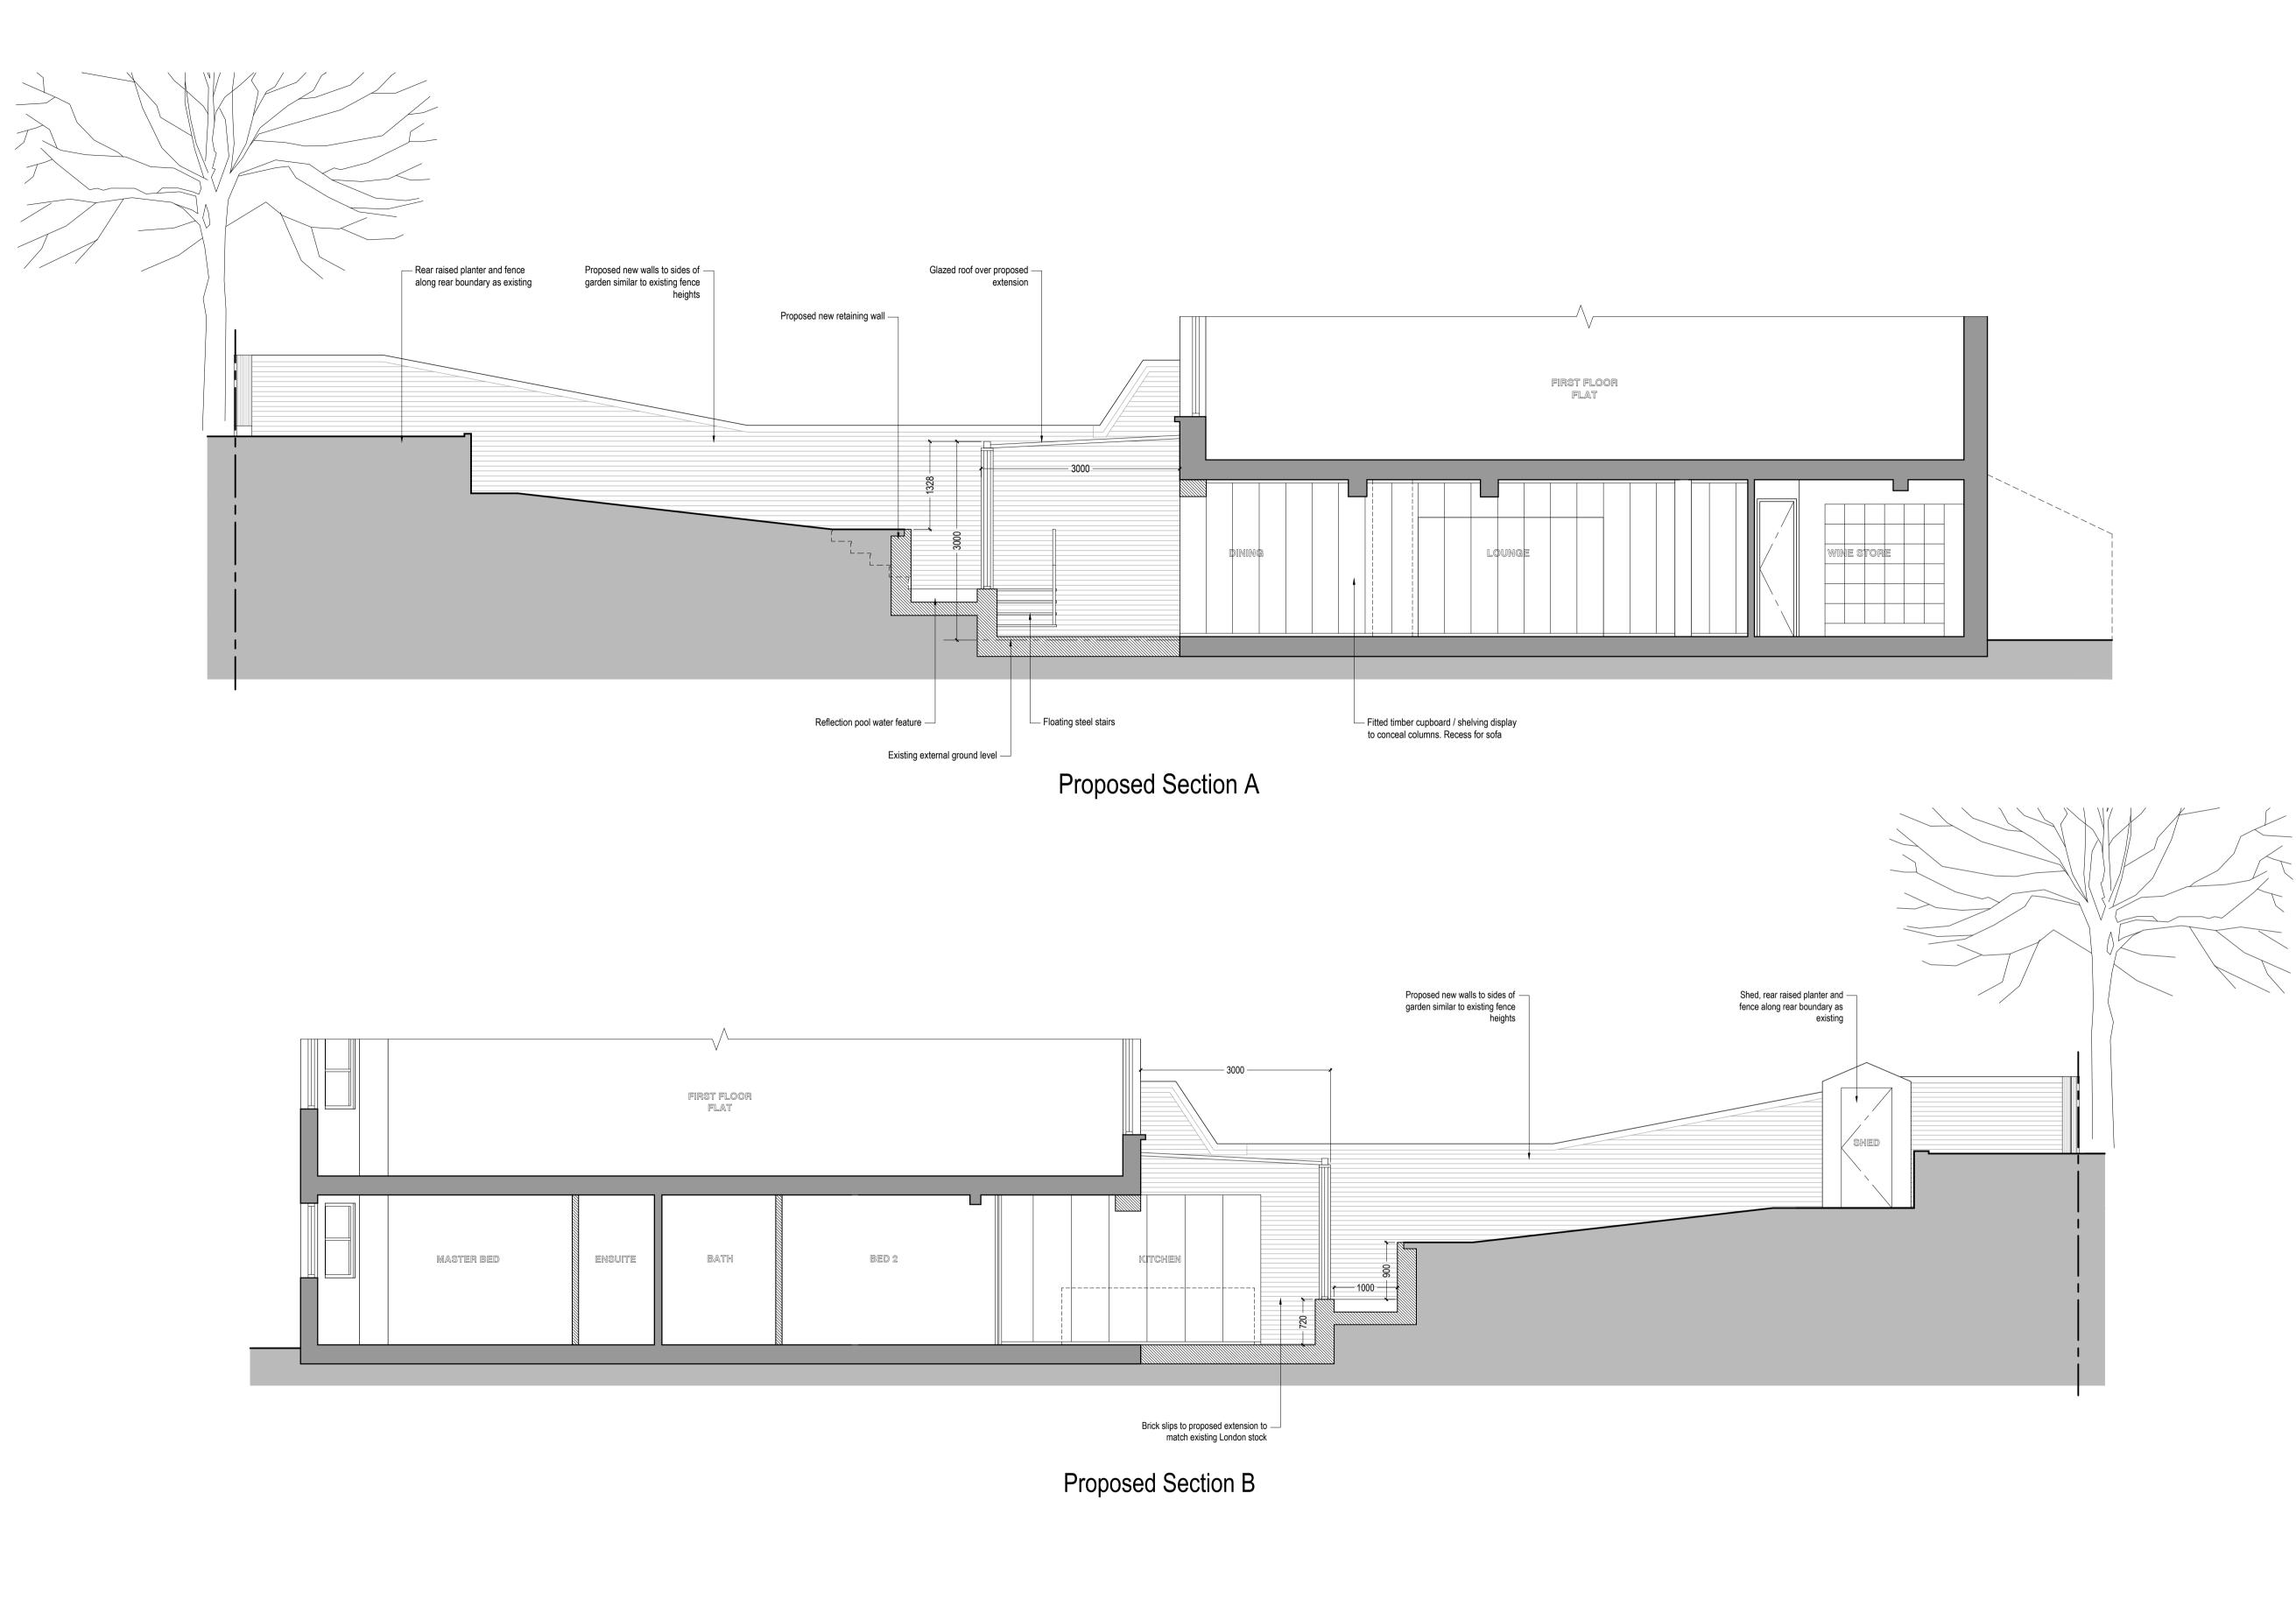

## PROJECT

LOWER GROUND FLOOR FLAT 31A DENNINGTON PARK ROAD LONDON NW6 1BB

DRAWING TITLE PROPOSED SECTIONS

| PROJECT No. |  |  |
|-------------|--|--|
| 3519        |  |  |

DRAWN BY RML

DATE SEPT '18

SCALE 1:50 @ A1 / 1:100 @ A3