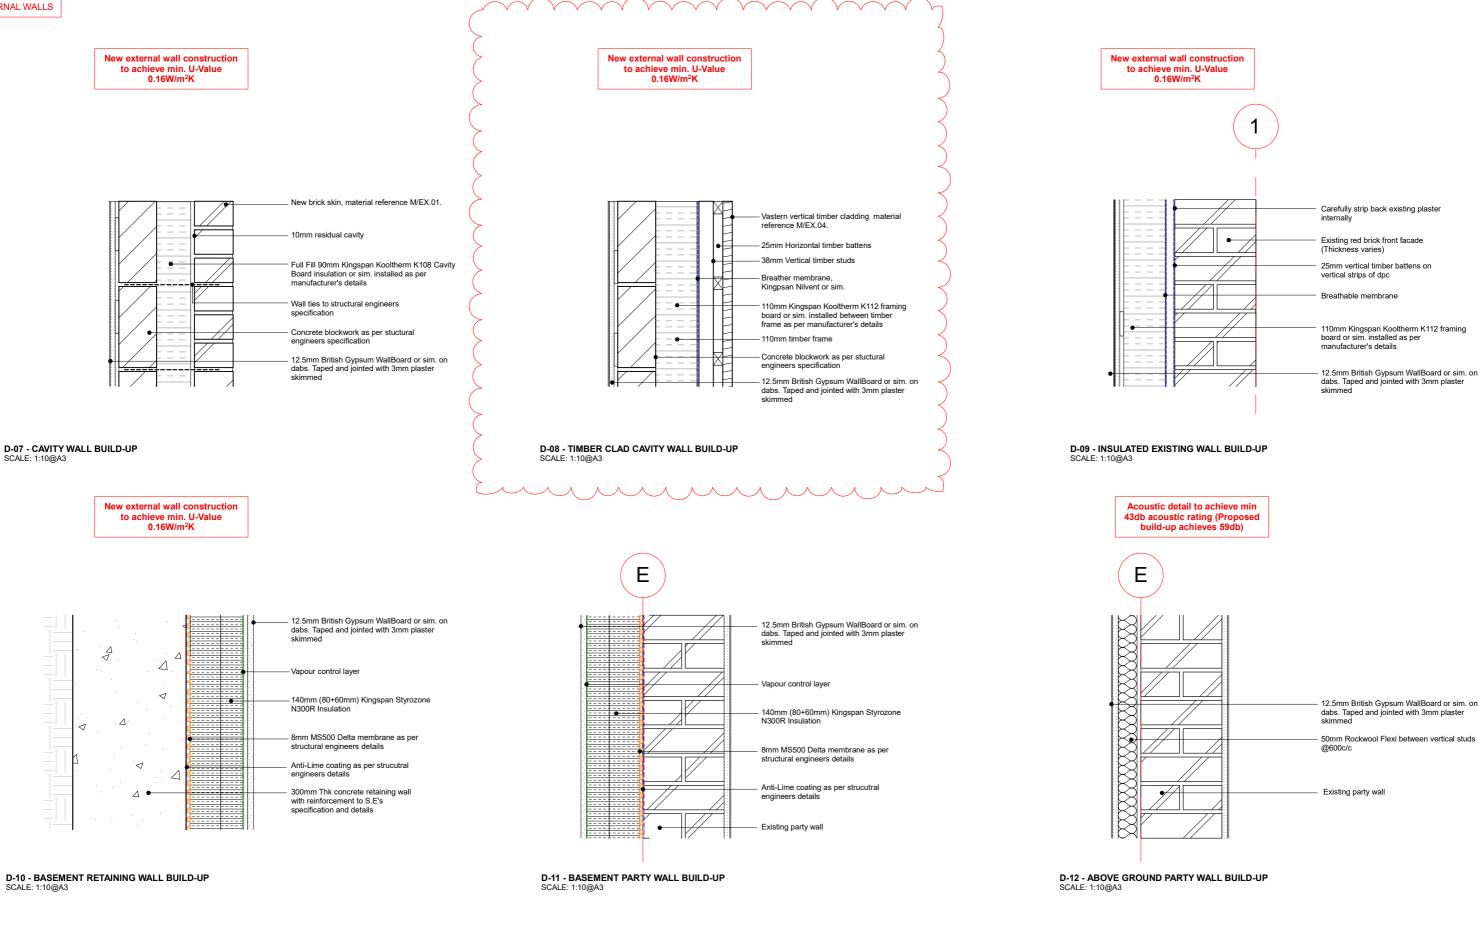

| Drawing Number:               | Drawing Status:                                    | Revision: |  |  |  |
|-------------------------------|----------------------------------------------------|-----------|--|--|--|
| 402                           | TENDER                                             | 01        |  |  |  |
| <br><br>Title:                |                                                    |           |  |  |  |
| TYPICAL EXTERN                | AL WALL BUILD-UPS                                  |           |  |  |  |
| <br>11 Waterloo Court, 10 The | 11 Waterloo Court, 10 Theed Street, London SE1 8ST |           |  |  |  |
| +44 (0)20 7928 2092 / inf     | +44 (0)20 7928 2092 / info@alma-nac.com            |           |  |  |  |