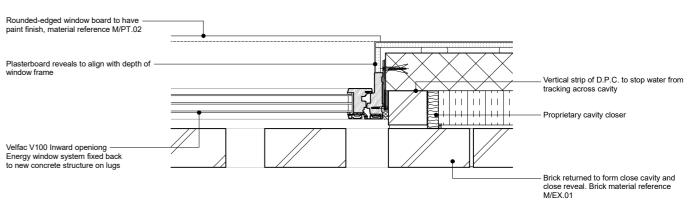

SCALE 1:50 @A3

HIT & MISS ELEVATION DETAIL

D-24 - TYPICAL INWARD WINDOW PLAN DETAIL SCALE: 1:10@A3

- Brick returned to form close cavity and close reveal. Brick material reference M/EX.01

D-24 - TYPICAL INWARD WINDOW PLAN DETAIL