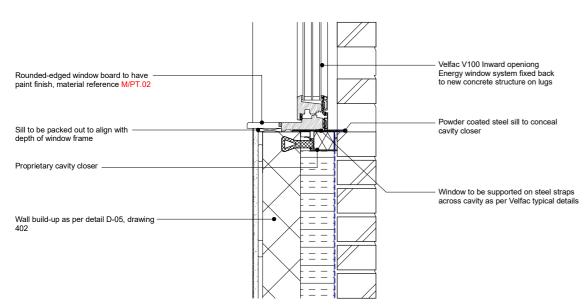

D-21 - TYPICAL INWARD WINDOW SILL DETAIL

SCALE: 1:10@A3

| Rev: | Date: | Description: | By: | Chkd: | Rev: | Date: | Description: | By: | Chkd: |
|------|-------|--------------|-----|-------|------|-------|--------------|-----|-------|
|      |       |              |     |       |      |       |              |     |       |
|      |       |              |     |       |      |       |              |     |       |
|      |       |              |     |       |      |       |              |     |       |