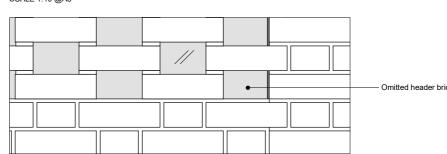

SCALE 1:50 @A3

HIT & MISS ELEVATION DETAIL

D-24 - TYPICAL INWARD WINDOW PLAN DETAIL SCALE: 1:10@A3

- Brick returned to form close cavity and close reveal. Brick material reference M/EX.01

D-24 - TYPICAL INWARD WINDOW PLAN DETAIL

## TYPICAL HIT AND MISS SILL ELEVATION SCALE 1:10 @A3

PILGRIMS LANE, London, NW3 1SS Project Number: 215 02/11/2018 Drawn By: Checked By: 1:10, 1:50 @A3 AS TW