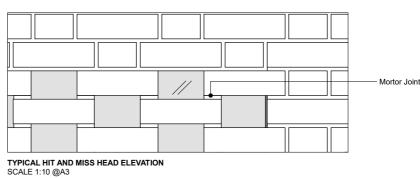

SCALE 1:50 @A3

HIT & MISS ELEVATION DETAIL

D-24 - TYPICAL INWARD WINDOW PLAN DETAIL SCALE: 1:10@A3

- Brick returned to form close cavity and close reveal. Brick material reference M/EX.01

D-24 - TYPICAL INWARD WINDOW PLAN DETAIL

## TYPICAL HIT AND MISS SILL ELEVATION SCALE 1:10 @A3

PILGRIMS LANE, London, NW3 1SS Project Number: 215 02/11/2018 Drawn By: Checked By: 1:10, 1:50 @A3 AS TW