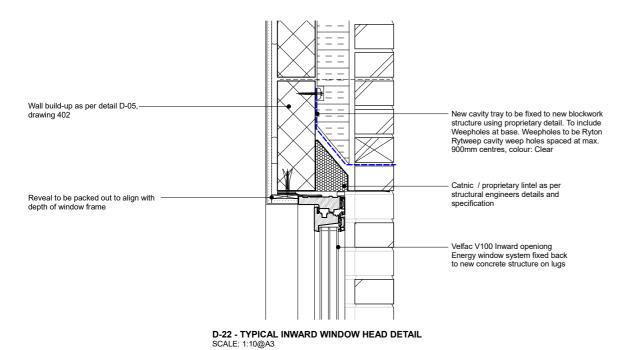

SCALE 1:50 @A3

HIT & MISS ELEVATION DETAIL

D-24 - TYPICAL INWARD WINDOW PLAN DETAIL SCALE: 1:10@A3

- Brick returned to form close cavity and close reveal. Brick material reference M/EX.01

D-24 - TYPICAL INWARD WINDOW PLAN DETAIL