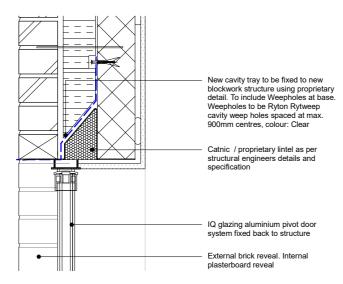

GF REAR ALUMINIUM PIVOT DOOR HEAD DETAIL

Scale 1:10 @ A3

GF REAR ALUMINIUM PIVOT DOOR SILL DETAIL Scale 1:10 0 A3

| Rev: | Date: | Description: | Ву: | Chkd: | Rev: | Date: | Description: | Ву: | Chkd: |
|------|-------|--------------|-----|-------|------|-------|--------------|-----|-------|
|      |       |              |     |       |      |       |              |     |       |
|      |       |              |     |       |      |       |              |     |       |
|      |       |              |     |       |      |       |              |     |       |