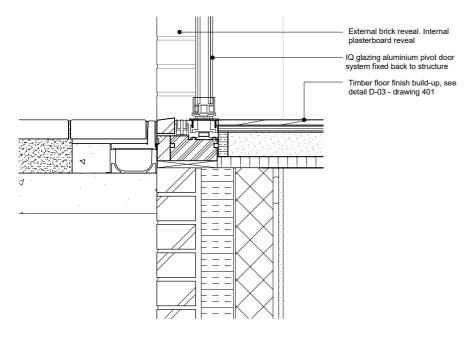

GF REAR ALUMINIUM PIVOT DOOR HEAD DETAIL

Scale 1:10 @ A3

GF REAR ALUMINIUM PIVOT DOOR SILL DETAIL Scale 1:10 0 A3

| Rev: | Date: | Description: | Ву: | Chkd: | Rev: | Date: | Description: | Ву: | Chkd: |
|------|-------|--------------|-----|-------|------|-------|--------------|-----|-------|
|      |       |              |     |       |      |       |              |     |       |
|      |       |              |     |       |      |       |              |     |       |
|      |       |              |     |       |      |       |              |     |       |