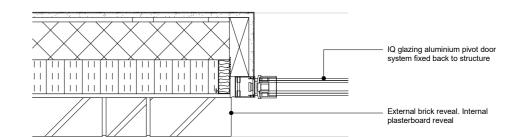

## GF REAR ALUMINIUM PIVOT DOOR JAMB DETAIL Scale 1:10 @ A3

GF REAR ALUMINIUM PIVOT DOOR JAMB DETAIL

Scale 1:10 @ A3