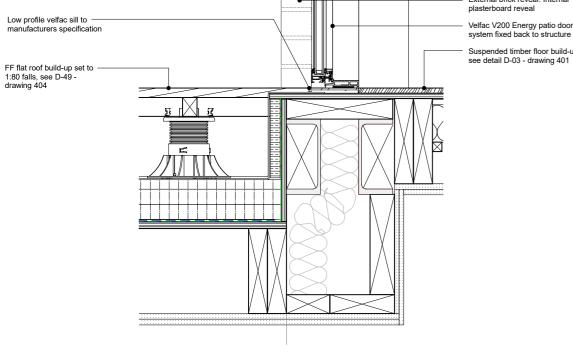

Velfac V200 Energy patio door

Suspended timber floor build-up, see detail D-03 - drawing 401

Scale 1:10 @ A3

FF PATIO DOOR SILL DETAIL Scale 1:10 @ A3

| : Date: | Description: | By: | Chkd: | Rev: | Date: | Description: | By: | Chkd: |
|---------|--------------|-----|-------|------|-------|--------------|-----|-------|
|         |              |     |       |      |       |              |     |       |
|         |              |     |       |      |       |              |     |       |
|         |              |     |       |      |       |              |     |       |