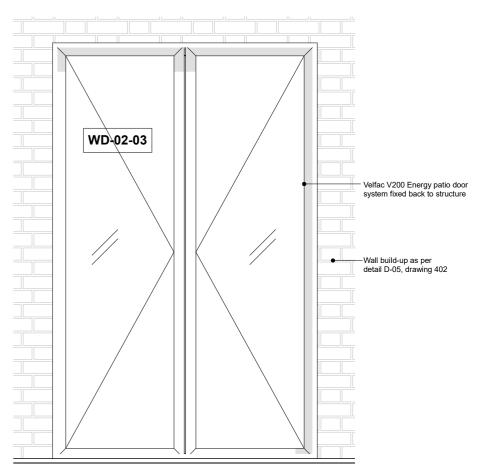

## FF PATIO DOOR ELEVATION Scale 1:20 @ A3

## FF PATIO DOOR: WD-02-03

alma-nac

| Drawing Number: | Drawing Status: | Revision: |
|-----------------|-----------------|-----------|
| 423             |                 |           |
| Title:          |                 |           |
| FF PATIO DOOR I |                 |           |