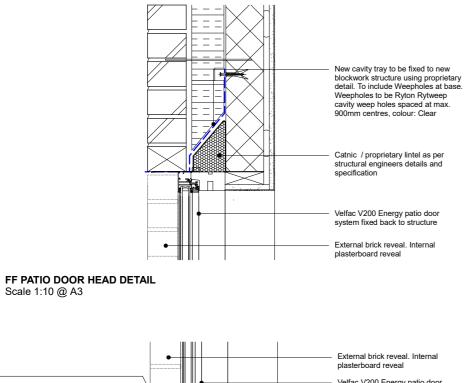

Velfac V200 Energy patio door

Suspended timber floor build-up, see detail D-03 - drawing 401

Scale 1:10 @ A3

FF PATIO DOOR SILL DETAIL Scale 1:10 @ A3

| : Date: | Description: | By: | Chkd: | Rev: | Date: | Description: | By: | Chkd: |
|---------|--------------|-----|-------|------|-------|--------------|-----|-------|
|         |              |     |       |      |       |              |     |       |
|         |              |     |       |      |       |              |     |       |
|         |              |     |       |      |       |              |     |       |