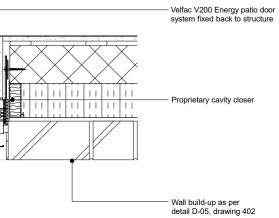

rials, components and workmanship to comply with the appropriate public health acts, building regulations, British standards, codes of practice and the appropriate manufacturer's recommendations. Ensure all works are carried out within the prescribed hours of work and that all tools are of a non-percussive type where possible. Refer to the relevant drawings or method statement for all specialist work.

FF PATIO DOOR JAMB DETAIL Scale 1:10 @ A3



## FF PATIO DOOR ELEVATION Scale 1:20 @ A3

## Project: PILGRIMS LANE, London, NW3 1SS

| Project Number: |           | Date:       |  |  |
|-----------------|-----------|-------------|--|--|
| 215             |           | 02/11/2018  |  |  |
| Scale:          | Drawn By: | Checked By: |  |  |
| 1:10, 1:20 @A3  |           |             |  |  |



## FF PATIO DOOR: WD-02-03

alma-nac

| Drawing Number: | Drawing Status: | Revision: |
|-----------------|-----------------|-----------|
| 423             |                 |           |
| Title:          |                 |           |
| FF PATIO DOOR I |                 |           |

11 Waterloo Court, 10 Theed Street, London SE1 8ST +44 (0)20 7928 2092 / info@alma\_nac.com