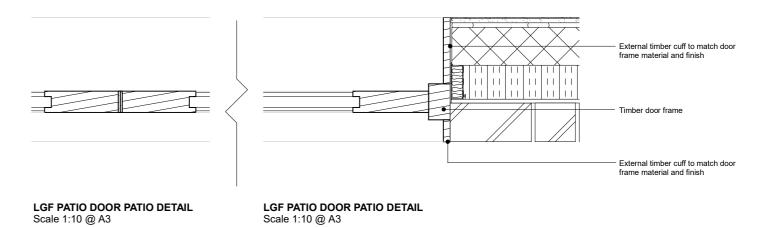

LGF PATIO DOOR PATIO DETAIL
Scale 1:10 @ A3

LGF PATIO DOOR PATIO DETAIL
Scale 1:10 @ A3

LGF PATIO DOOR ELEVATION Scale 1:10 @ A3

The copyright of this drawing and design remains the intellectual property of the designers and may not be used without the written permission of alma-mac ltd. Do not Scale. Verify all dimensions on site before commencing work or preparing shop drawings. Report any discrepancies, errors or omissions to the designers and await further instructions before the commencement of works. All building materials, components and workmanship to comply with the appropriate public health acts, building regulations, British standards, codes of practice and the appropriate manufacturer's recommendations. Ensure all works are carried out within the prescribed hours of work and that all tools are of a non-percussive type where possible. Refer to the relevant drawings or method statement for all specialist work.