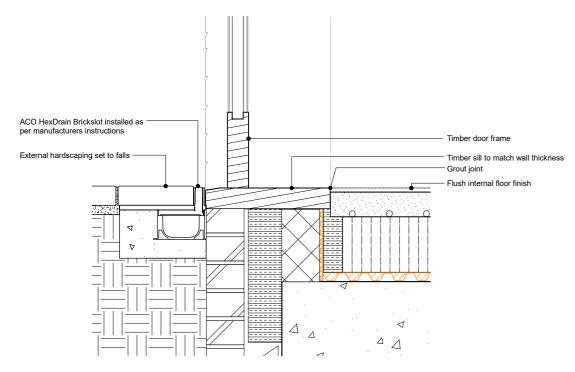

**LGF PATIO DOOR HEAD DETAIL** Scale 1:10 @ A3

LGF PATIO DOOR SILL DETAIL Scale 1:10 @ A3

| Rev: | Date: | Description: | By: | Chkd: | Re | v: | Date: | Description: | Ву: | Chkd: |
|------|-------|--------------|-----|-------|----|----|-------|--------------|-----|-------|
|      |       |              |     |       |    |    |       |              |     |       |
|      |       |              |     |       | _  |    |       |              |     |       |