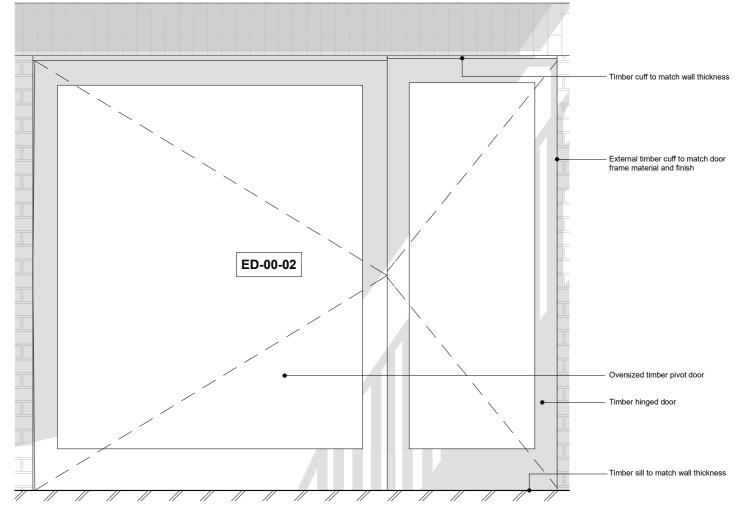

LGF PATIO DOOR PATIO DETAIL
Scale 1:10 @ A3

LGF PATIO DOOR PATIO DETAIL
Scale 1:10 @ A3

LGF PATIO DOOR ELEVATION Scale 1:10 @ A3

The copyright of this drawing and design remains the intellectual property of the designers and may not be used without the written permission of alma-mac ltd. Do not Scale. Verify all dimensions on site before commencing work or preparing shop drawings. Report any discrepancies, errors or omissions to the designers and await further instructions before the commencement of works. All building materials, components and workmanship to comply with the appropriate public health acts, building regulations, British standards, codes of practice and the appropriate manufacturer's recommendations. Ensure all works are carried out within the prescribed hours of work and that all tools are of a non-percussive type where possible. Refer to the relevant drawings or method statement for all specialist work.

1:10, 1:20 @A3

|                 |                 | PATIO DOOR: ED-00-02 |
|-----------------|-----------------|----------------------|
| Drawing Number: | Drawing Status: | Revision:            |
| 422             | TENDER          | 01                   |