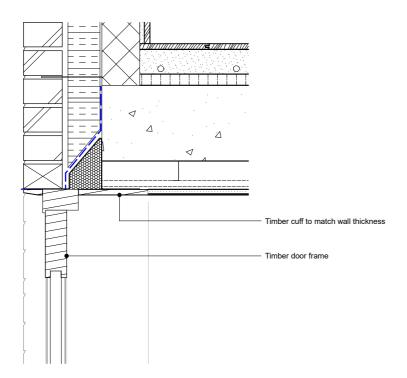

**LGF PATIO DOOR HEAD DETAIL** Scale 1:10 @ A3

LGF PATIO DOOR SILL DETAIL Scale 1:10 @ A3

| Rev: | Date: | Description: | By: | Chkd: | Re | v: | Date: | Description: | Ву: | Chkd: |
|------|-------|--------------|-----|-------|----|----|-------|--------------|-----|-------|
|      |       |              |     |       |    |    |       |              |     |       |
|      |       |              |     |       | _  |    |       |              |     |       |