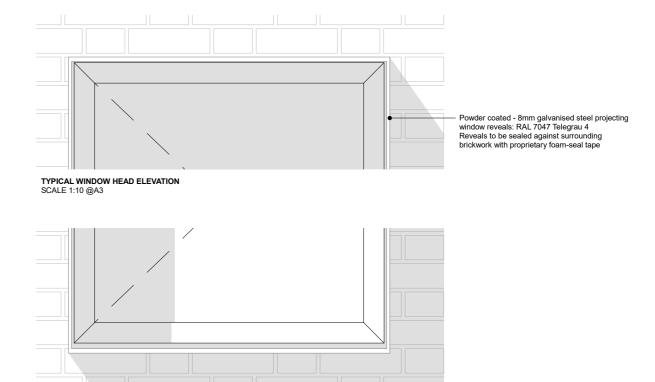

D-27 - TYPICAL WINDOW CUFF PLAN DETAIL SCALE: 1:10@A3

TYPICAL WINDOW SILL ELEVATION SCALE 1:10 @A3

WINDOWS: WD-02-05, WD-03-05

alma-nac

| Project: PILGRIMS LANE, London, NW3 1SS |           |             |  |
|-----------------------------------------|-----------|-------------|--|
| Project Number:                         |           | Date:       |  |
| 215                                     |           | 02/11/2018  |  |
| Scale:                                  | Drawn By: | Checked By: |  |
| 1:10 @A3                                | AS        | TW          |  |