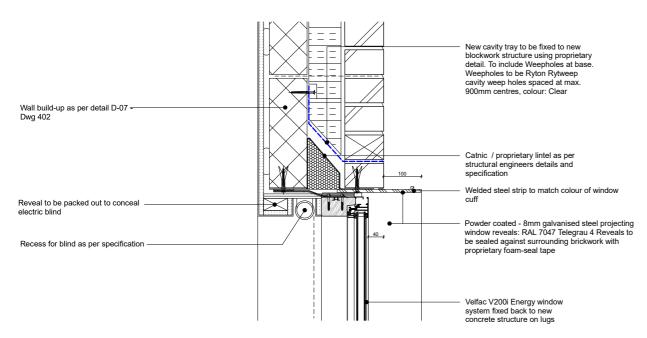

Window to be supported on steel straps across cavity as per Velfac typical details

Wall build-up as per detail D-07

Dwg 402

7: Date: Description: By: Chkd: Rev: Date: Description: By: Chkd:

**D-26 - TYPICAL WINDOW CUFF SILL DETAIL** 