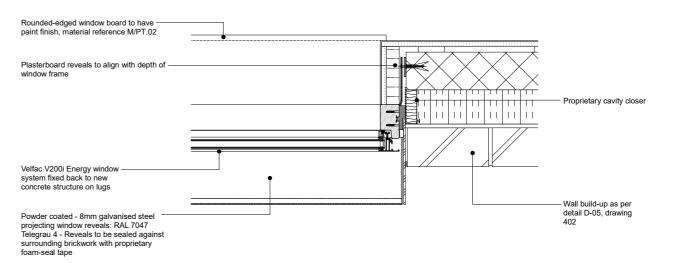

D-25 - TYPICAL WINDOW CUFF HEAD DETAIL

Rounded-edged window board to have paint finish, material reference M/PT.02

Sill to be packed out to align with depth of window frame

Proprietary cavity closer

Welded steel strip to match colour of window cuff

Window to be supported on steel straps across cavity as per Velfac typical details

Wall build-up as per detail D-07

Dwg 402

7: Date: Description: By: Chkd: Rev: Date: Description: By: Chkd:

**D-26 - TYPICAL WINDOW CUFF SILL DETAIL** 